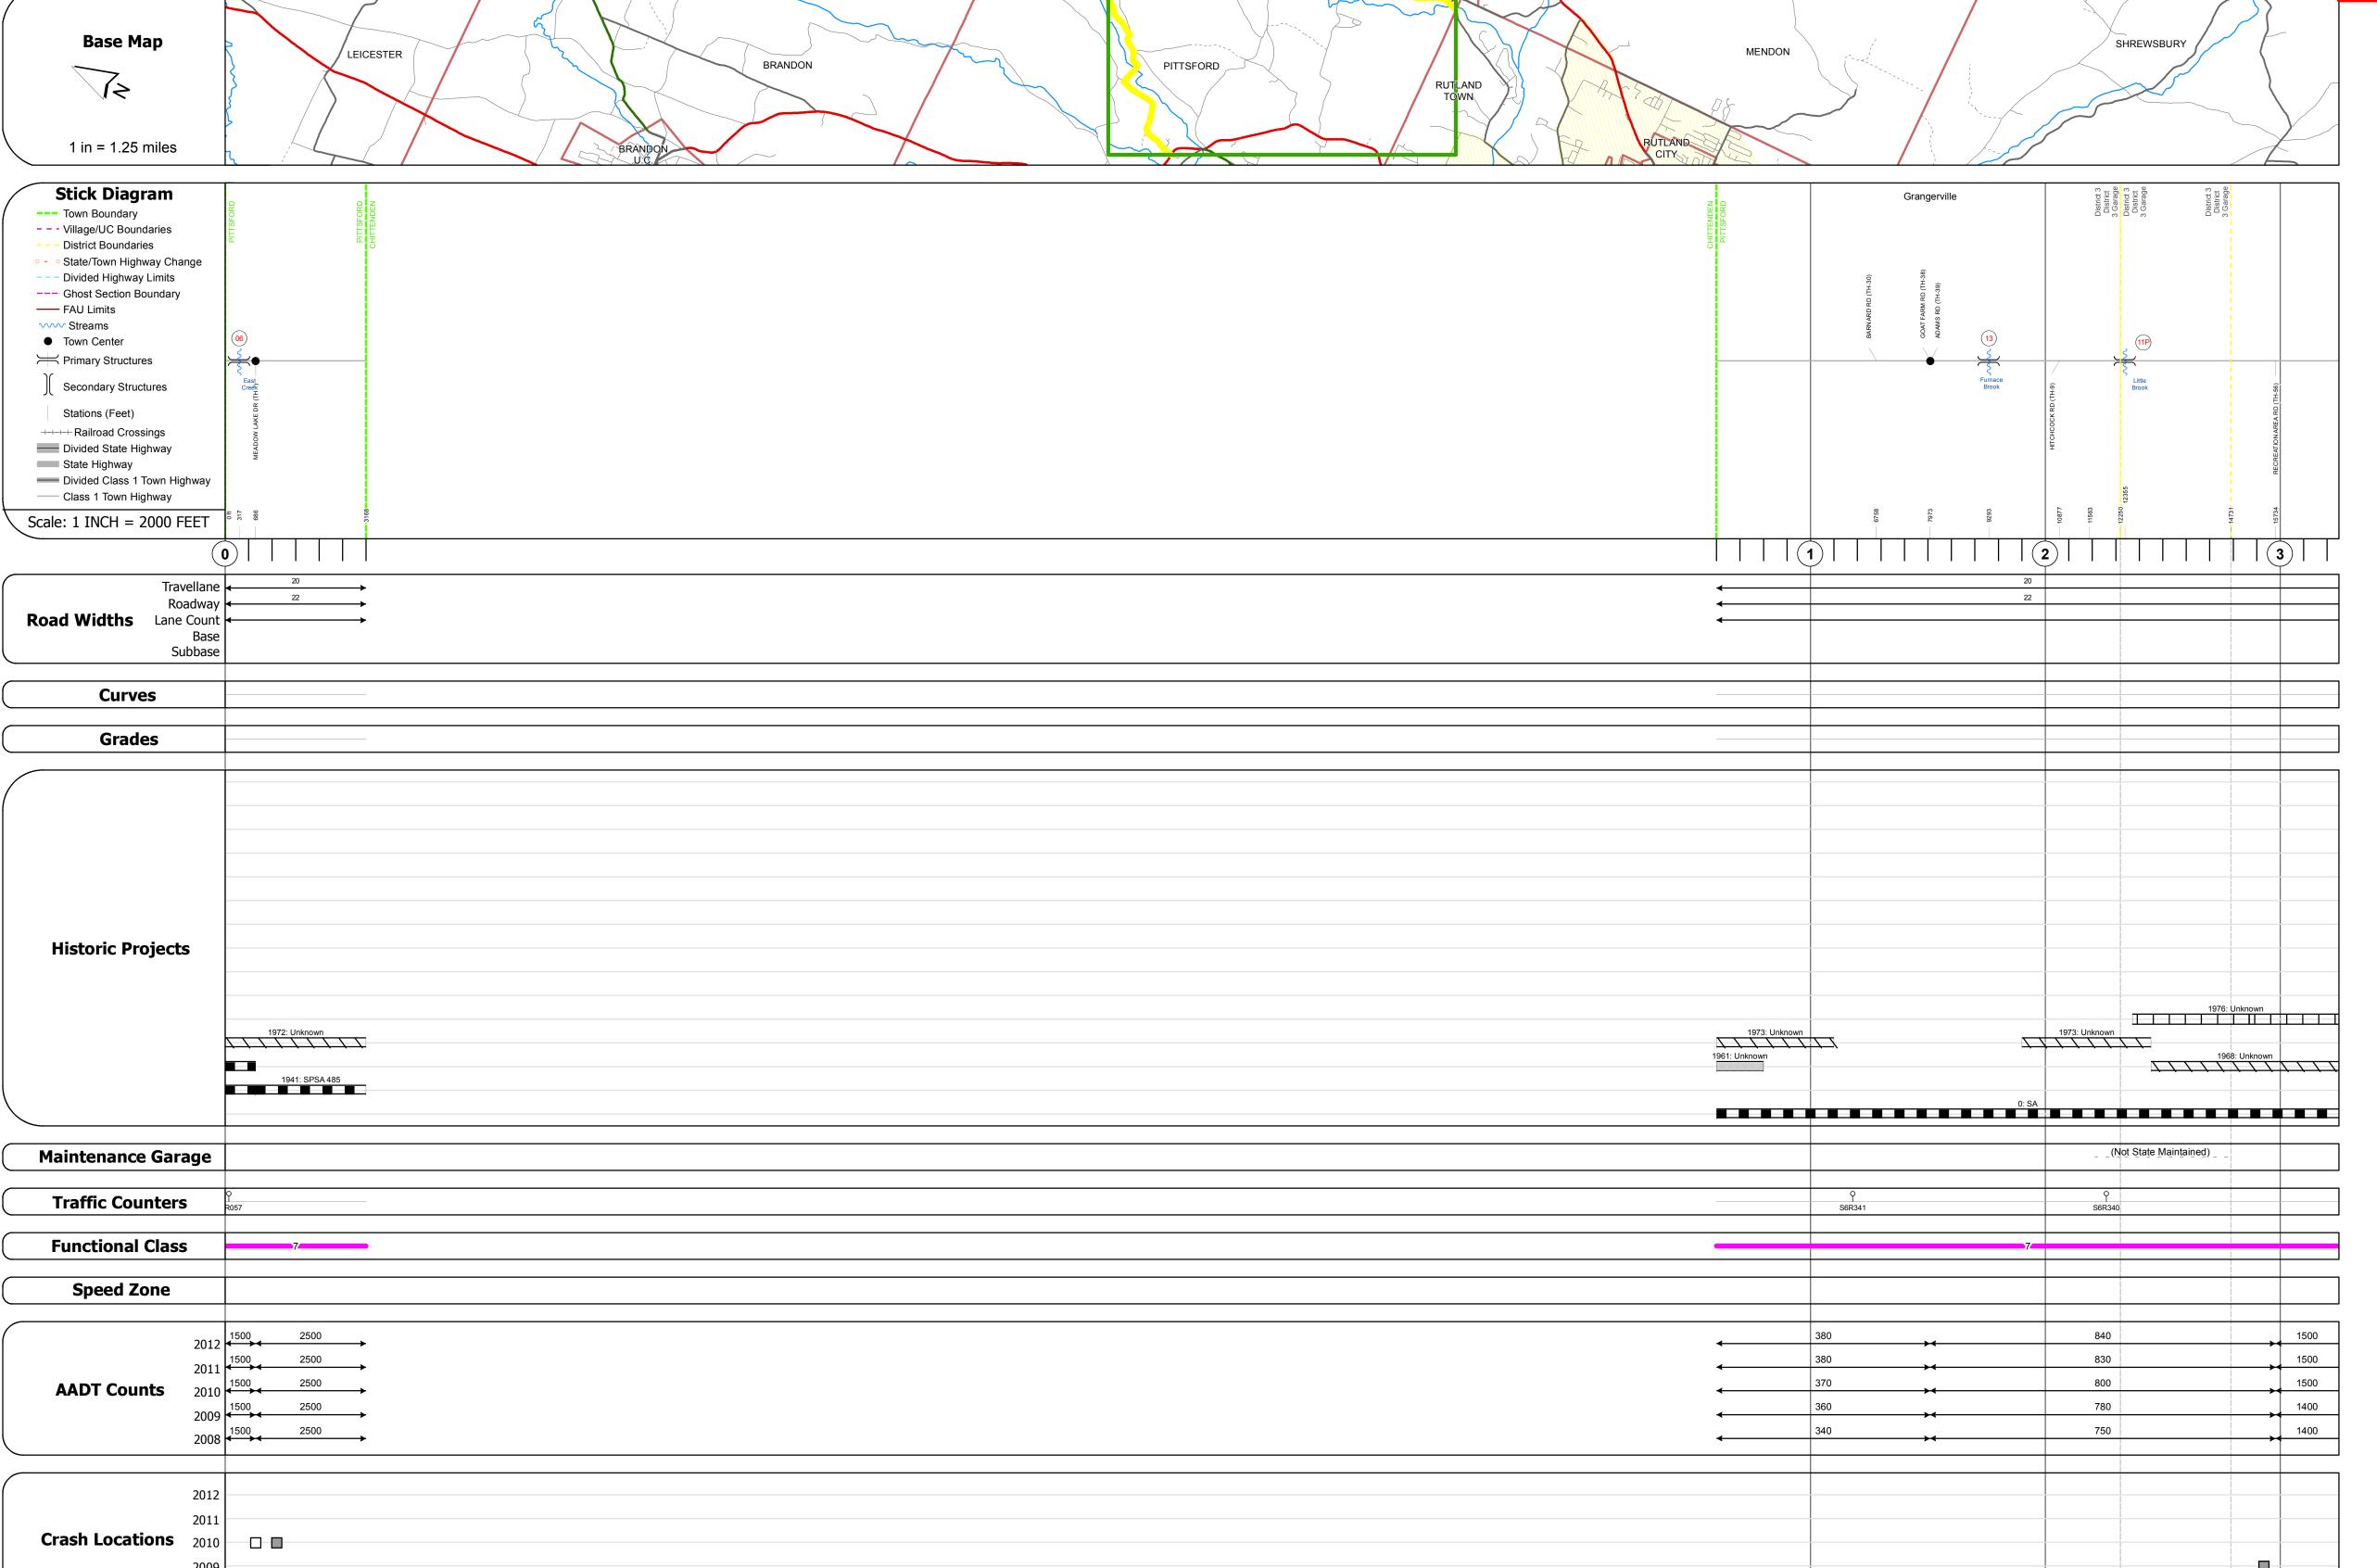

## **Route Log Progress Chart**

Please Note: Errors and Omissions May Exist.
Contact the VTrans Mapping Unit with questions or concerns.

DISTRICT TOWN ROUTE

3 PITTSFORD Maj-0165

**DESCRIPTION BLOCK** 

Culvert 6: Culvert - 1948

Length: 21' Weight Limit: 0

Length: 75' Width: 24.7'

Length: 49' Width: 20.8'

Surface: Bituminous

Structure No. 200165000611162

Facility Carried: TR 04 FAS 165
Bridge Type: REINFORCED CONC BOX

Features Intersected: EAST CREEK Maintenance/Ownership: Town

Bridge 13: Stringer/multi-beam or girder - 1947 Structure No. 200165001311162

Weight Limit: 0
Facility Carried: TR 03 FAS 165
Bridge Type: ROLLED BEAM

Maintenance/Ownership: Town

Weight Limit: 0
Facility Carried: TR 03 FAS 165

Surface: Bituminous Maintenance/Ownership: Town

Bridge Type: ROLLED BEAM
Features Intersected: LITTLE BROOK

Bridge 11P: Stringer/multi-beam or girder - 1947 Structure No. 200165011P11162

Features Intersected: FURNACE BROOK

| Historic Projects                                                                                                                                                                                                             | Functional Class                                               | Curves                    | Road Widths      | AADT                                                 | Mileage by Functional Class By Sheet |         | Mileage by Town By Sheet |                       |          |           |                |            |
|-------------------------------------------------------------------------------------------------------------------------------------------------------------------------------------------------------------------------------|----------------------------------------------------------------|---------------------------|------------------|------------------------------------------------------|--------------------------------------|---------|--------------------------|-----------------------|----------|-----------|----------------|------------|
| etreatment Bituminous Gravel                                                                                                                                                                                                  | ├── <del>+</del> 1 <b>──</b> ─ 7 <b>──</b> ─ 12 <b>──</b> ─ 17 | Left                      | <b>←</b> (ft)    | (count)                                              | 0165 7 - Rural - Major Collector     | 9.000 г | PITTSFORD - S01651116    | 9.0 of 9.15           | DISTRICT | TOWN      | Date: 05/21/14 | ROU        |
| Surface Concrete Surface Treated Known Macadam                                                                                                                                                                                | 2 8 — 14 — 19                                                  | Right                     |                  |                                                      |                                      |         |                          |                       | DISTRICT |           |                |            |
| uminous Mix Cold Plane and | 6 11 16                                                        | Grades                    | Traffic Counters | Crash Locations                                      |                                      |         |                          |                       |          |           | 1 - 6 2        | - Maj-     |
| ny Mix Bituminous Reclaimed Base                                                                                                                                                                                              | Speed Zones                                                    | grade up                  | (counter ID)     | Fatal Property Damage Only                           |                                      |         |                          |                       |          | DITTSEADA | 1 of 2         | ETE n      |
| Bituminous Mix  Skinny Mix  Skinny Mix  Bituminous Seal  Cold Plane and Bituminous Concrete  Concrete  Concrete                                                                                                               | SPEED SPEED SPEED SPEED SPEED SPEED SPEED SPEED SPEED          | grade up                  | (counter ID)     | Fatal Property Damage Only Injury Unknown Crash Type |                                      |         |                          |                       | 3        | PITTSFORD | TWN            | l mileage: |
| 25 30 35 40 45 50 55 60 65                                                                                                                                                                                                    | injury - online in order by                                    | injury : Similar stage ty |                  |                                                      | Total Mileage: 9.0                   | 000 mi  |                          | Total Mileage: 9.0 mi |          |           | 0.0 to 9.0     | 2.19 to 1: |