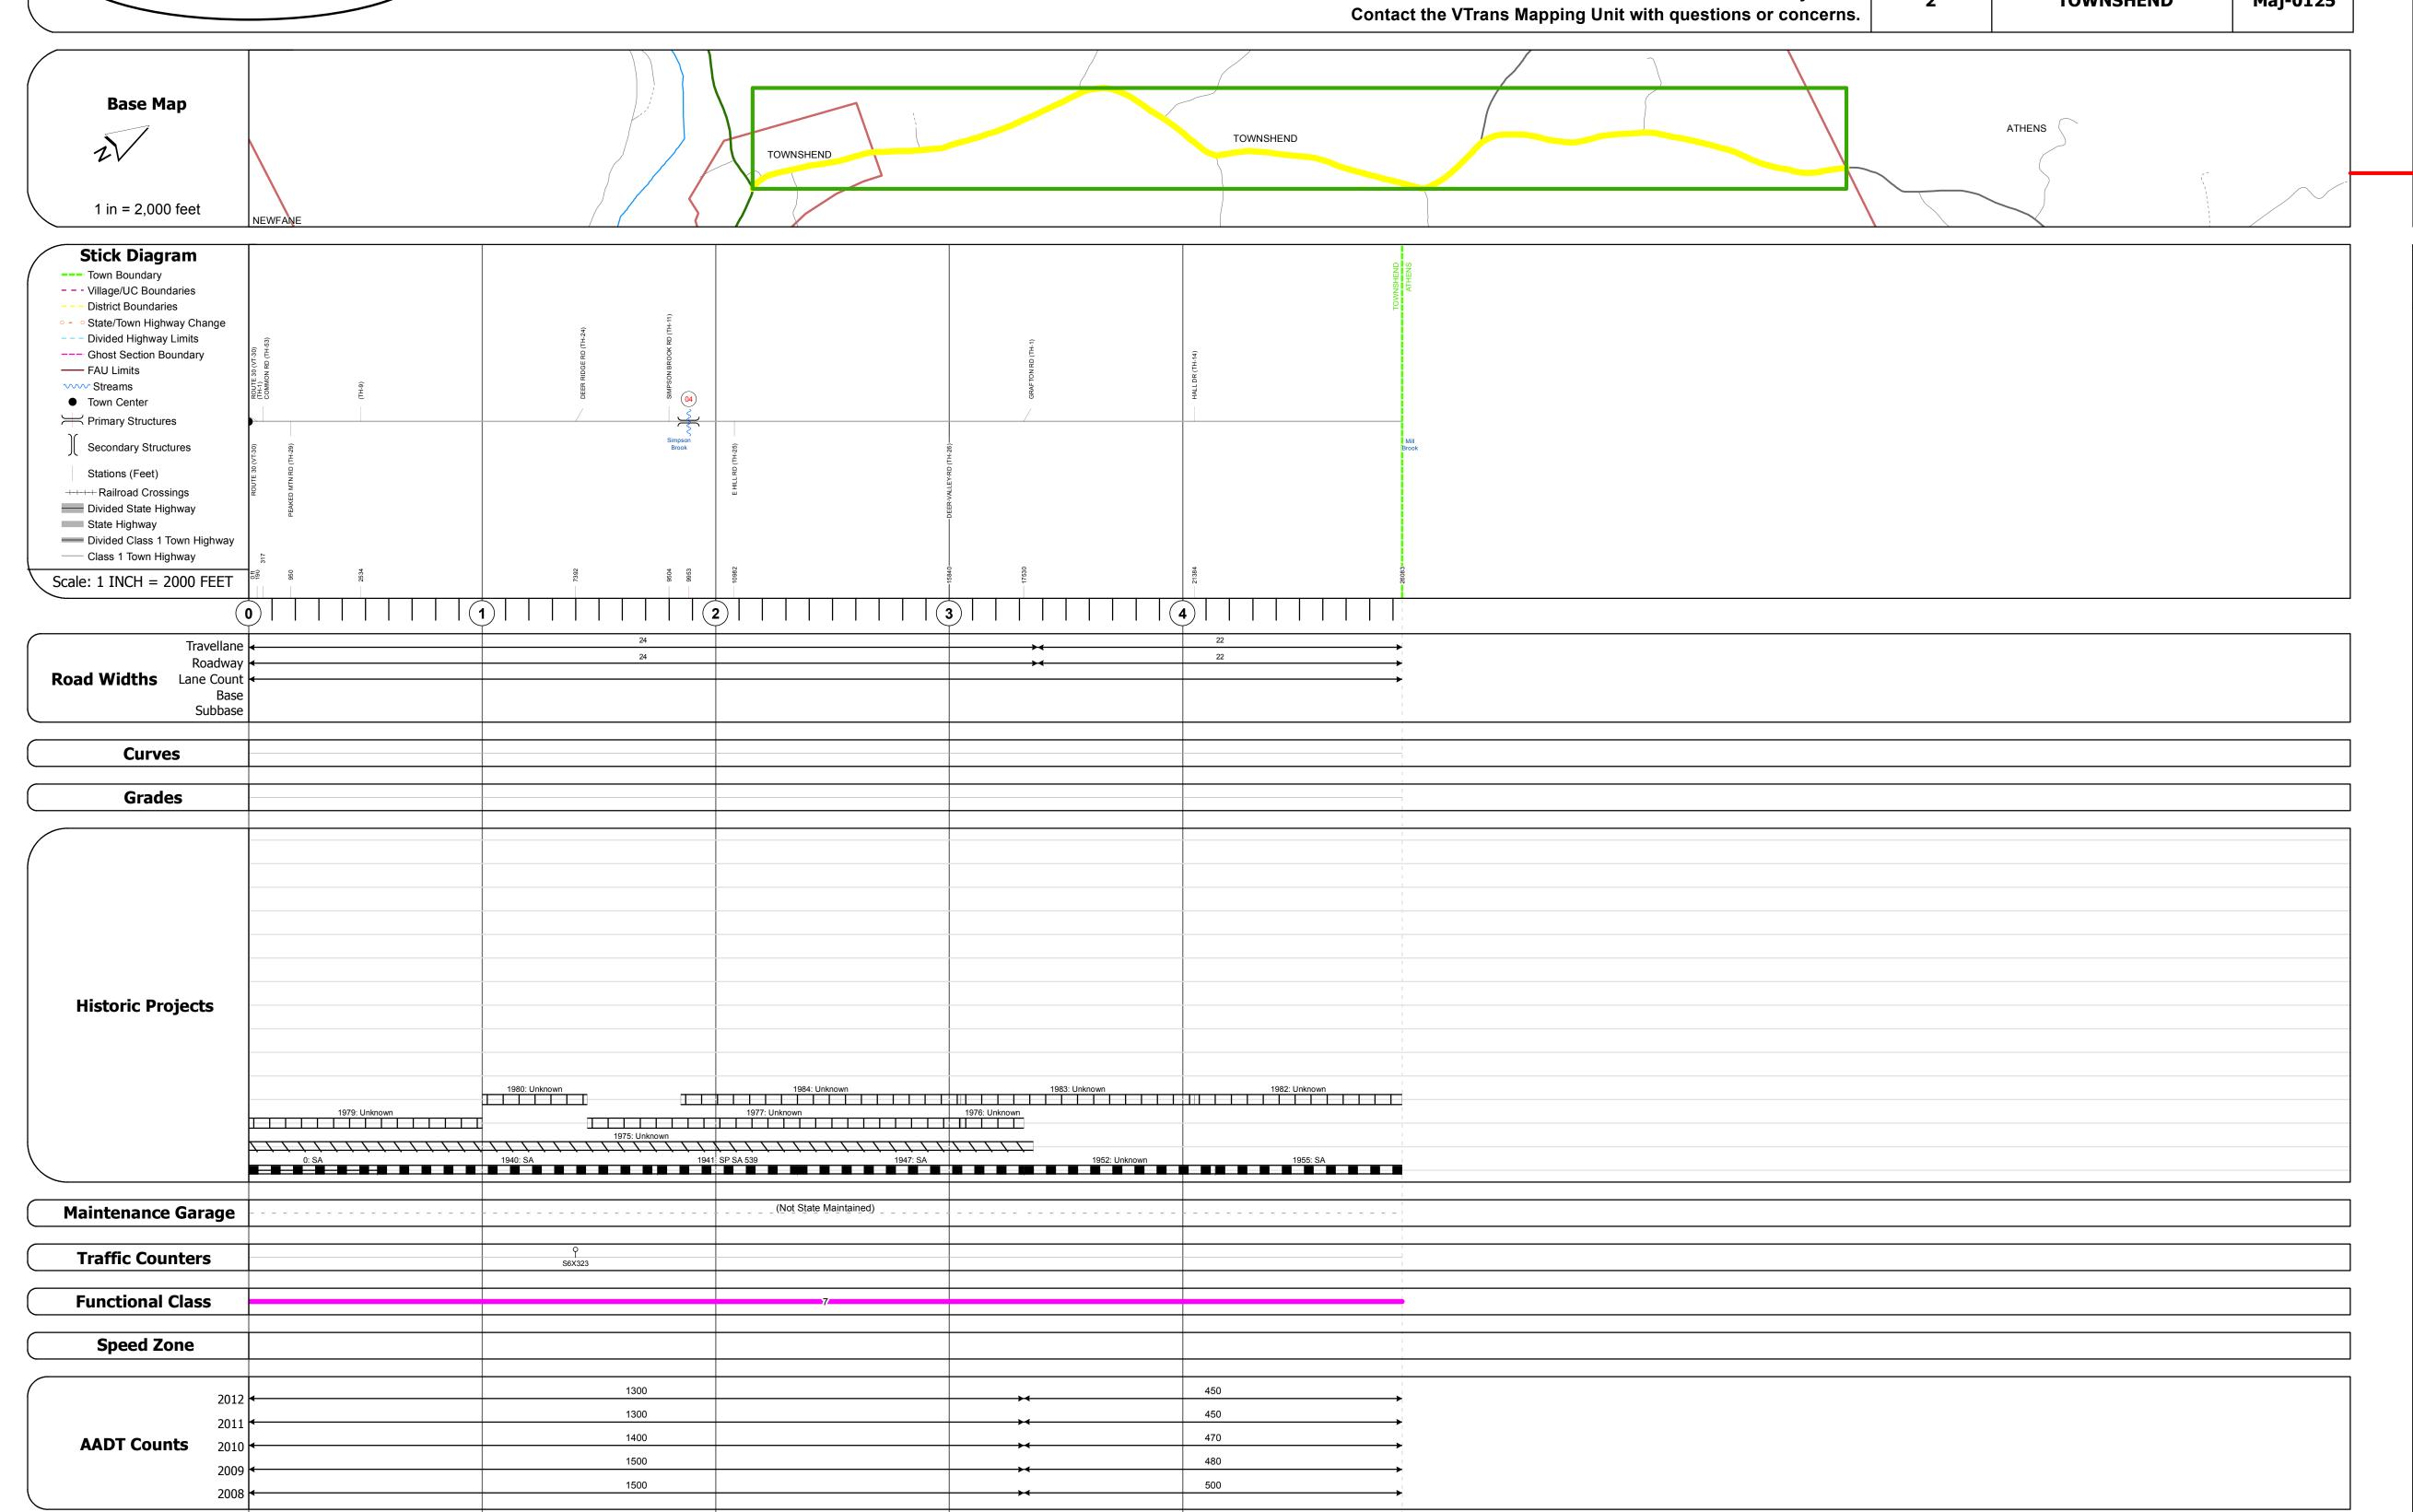

## **Route Log Progress Chart**

**DISTRICT DRAFT** Please Note: Errors and Omissions May Exist. **TOWNSHEND** 

**TOWN ROUTE** 

Maj-0125

**DESCRIPTION BLOCK** 

Culvert 4: Culvert - 1900

Length: 20' Width: 26.0'

Structure No. 200125000413172

Facility Carried: TR 01 FAS 125 Bridge Type: STONE ARCH W CGMPA

Maintenance/Ownership: Town

Features Intersected: SIMPSON BROOK

| <u> </u> | <u> </u> |
|----------|----------|
|          |          |
|          |          |
|          |          |
|          |          |
|          |          |
|          |          |
|          |          |
|          |          |
|          |          |
|          |          |
|          |          |
|          |          |
|          |          |
|          |          |
|          |          |
|          |          |

0.0 to 4.94

2008

Crash Locations 2010

 $\phi$ 

**Road Widths** 

## Fatal Property Damage Only Injury Unknown Crash Type

Mileage by Functional Class By Sheet 0125 7 - Rural - Major Collector Total Mileage: 4.940 mi

4.980 TOWNSHEND - S01251317

Mileage by Town By Sheet

4.94 of 4.94 Total Mileage: 4.94 mi

**TOWN DISTRICT TOWNSHEND** 

**ROUTE** Date: 05/21/14 Maj-0125 1 of 1 ETE mileage: TWN mileage: 0.0 to 4.94