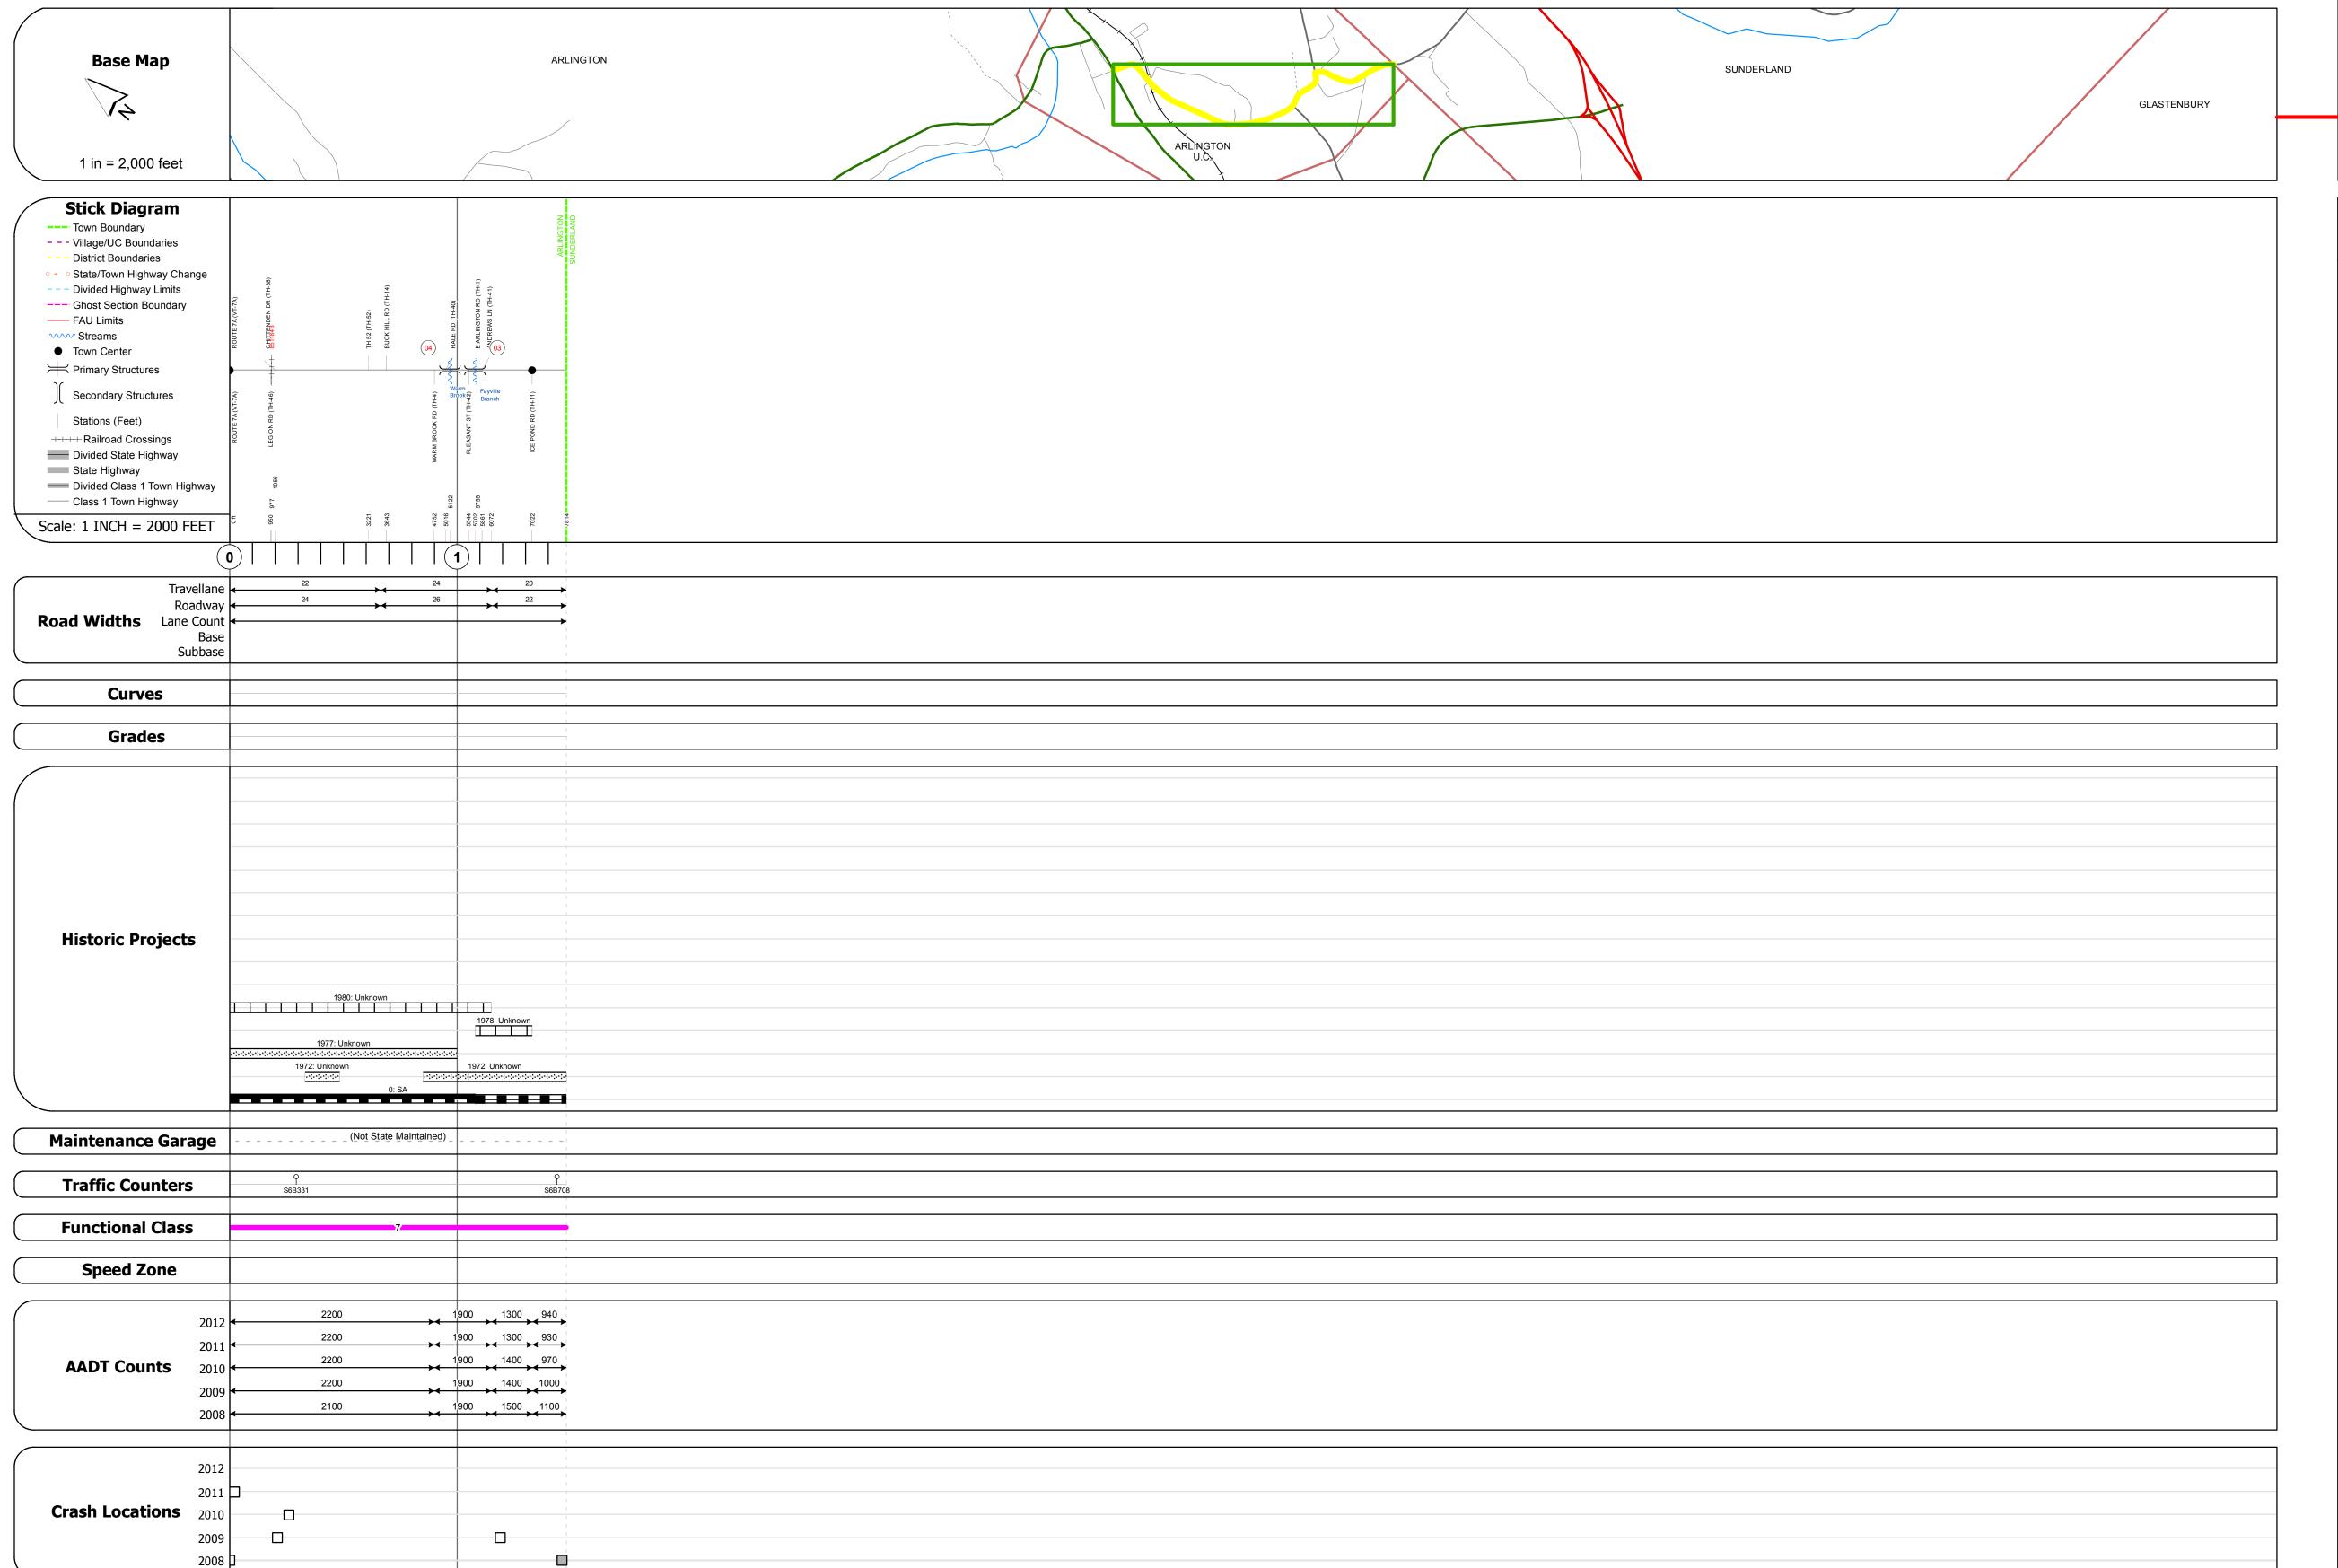

## **Route Log Progress Chart**

DRAFT
Please Note: Errors and Omissions May Exist.

Contact the VTrans Mapping Unit with questions or concerns.

DISTRICT TOWN ROUTE

1 ARLINGTON Maj-0114

**DESCRIPTION BLOCK** 

Bridge 4: Stringer/multi-beam or girder - 1934 Structure No. 200114000402012

Facility Carried: TR 01 FAS 114 Bridge Type: ROLLED BEAM

Maintenance/Ownership: Town

Structure No. 200114000302012

Facility Carried: TR 01 FAS 114 Bridge Type: CONCRETE T-BEAM

Maintenance/Ownership: Town

Features Intersected: FAYVILLE BRANCH

Features Intersected: WARM BROOK

Length: 49' Width: 25.0'

Surface: Bituminous

Bridge <mark>3</mark>: Tee Beam - 1934

Surface: Bituminous

Length: 38' Width: 26.4'

| Historic Projects                                                                                                   | Functional Class                                             | Curves                            | Road Widths      | AADT                                                 | Mileage by Functional Class By Sheet |                       | Mileage by Town By Sheet |                        |          |           |                     |                            |
|---------------------------------------------------------------------------------------------------------------------|--------------------------------------------------------------|-----------------------------------|------------------|------------------------------------------------------|--------------------------------------|-----------------------|--------------------------|------------------------|----------|-----------|---------------------|----------------------------|
| Retreatment Bituminous Concrete Surface Treated                                                                     | 7 — 12 — 17                                                  | - <b></b> - Left<br><b></b> Right | <b>←</b> (ft)    | (count)                                              | 0114 7 - Rural - Major Collector     | 1.480                 | ARLINGTON - S01140201    | 1.48 of 1.48           | DISTRICT | TOWN      | Date: 05/21/14      | ROUTE                      |
| Unknown  Bituminous Macadam  Plant Mix                                                                              | 6 — 11 — 16                                                  | Grades                            | Traffic Counters | Crash Locations                                      |                                      |                       |                          |                        |          |           | 4 64                | Maj-0114                   |
| Skinny Mix  Skinny Mix  Bituminous Seal  Cold Plane and Bituminous Concrete  Reclaimed Base and Bituminous Concrete | Speed Zones  SPEED SPEED SPEED SPEED SPEED SPEED SPEED SPEED |                                   | (counter ID)     | Fatal Property Damage Only Injury Unknown Crash Type | ,                                    |                       |                          |                        | 1        | ARLINGTON | 1 of 1 TWN mileage: | ETE mileage<br>0.0 to 1.48 |
| Concrete                                                                                                            | 25 30 35 40 45 50 55 60 65                                   |                                   |                  |                                                      | Total Miload                         | tal Mileage: 1 480 mi |                          | Total Mileage: 1 /9 mi |          |           | 0.0 to 1.48         | 0.0 to 1.40                |