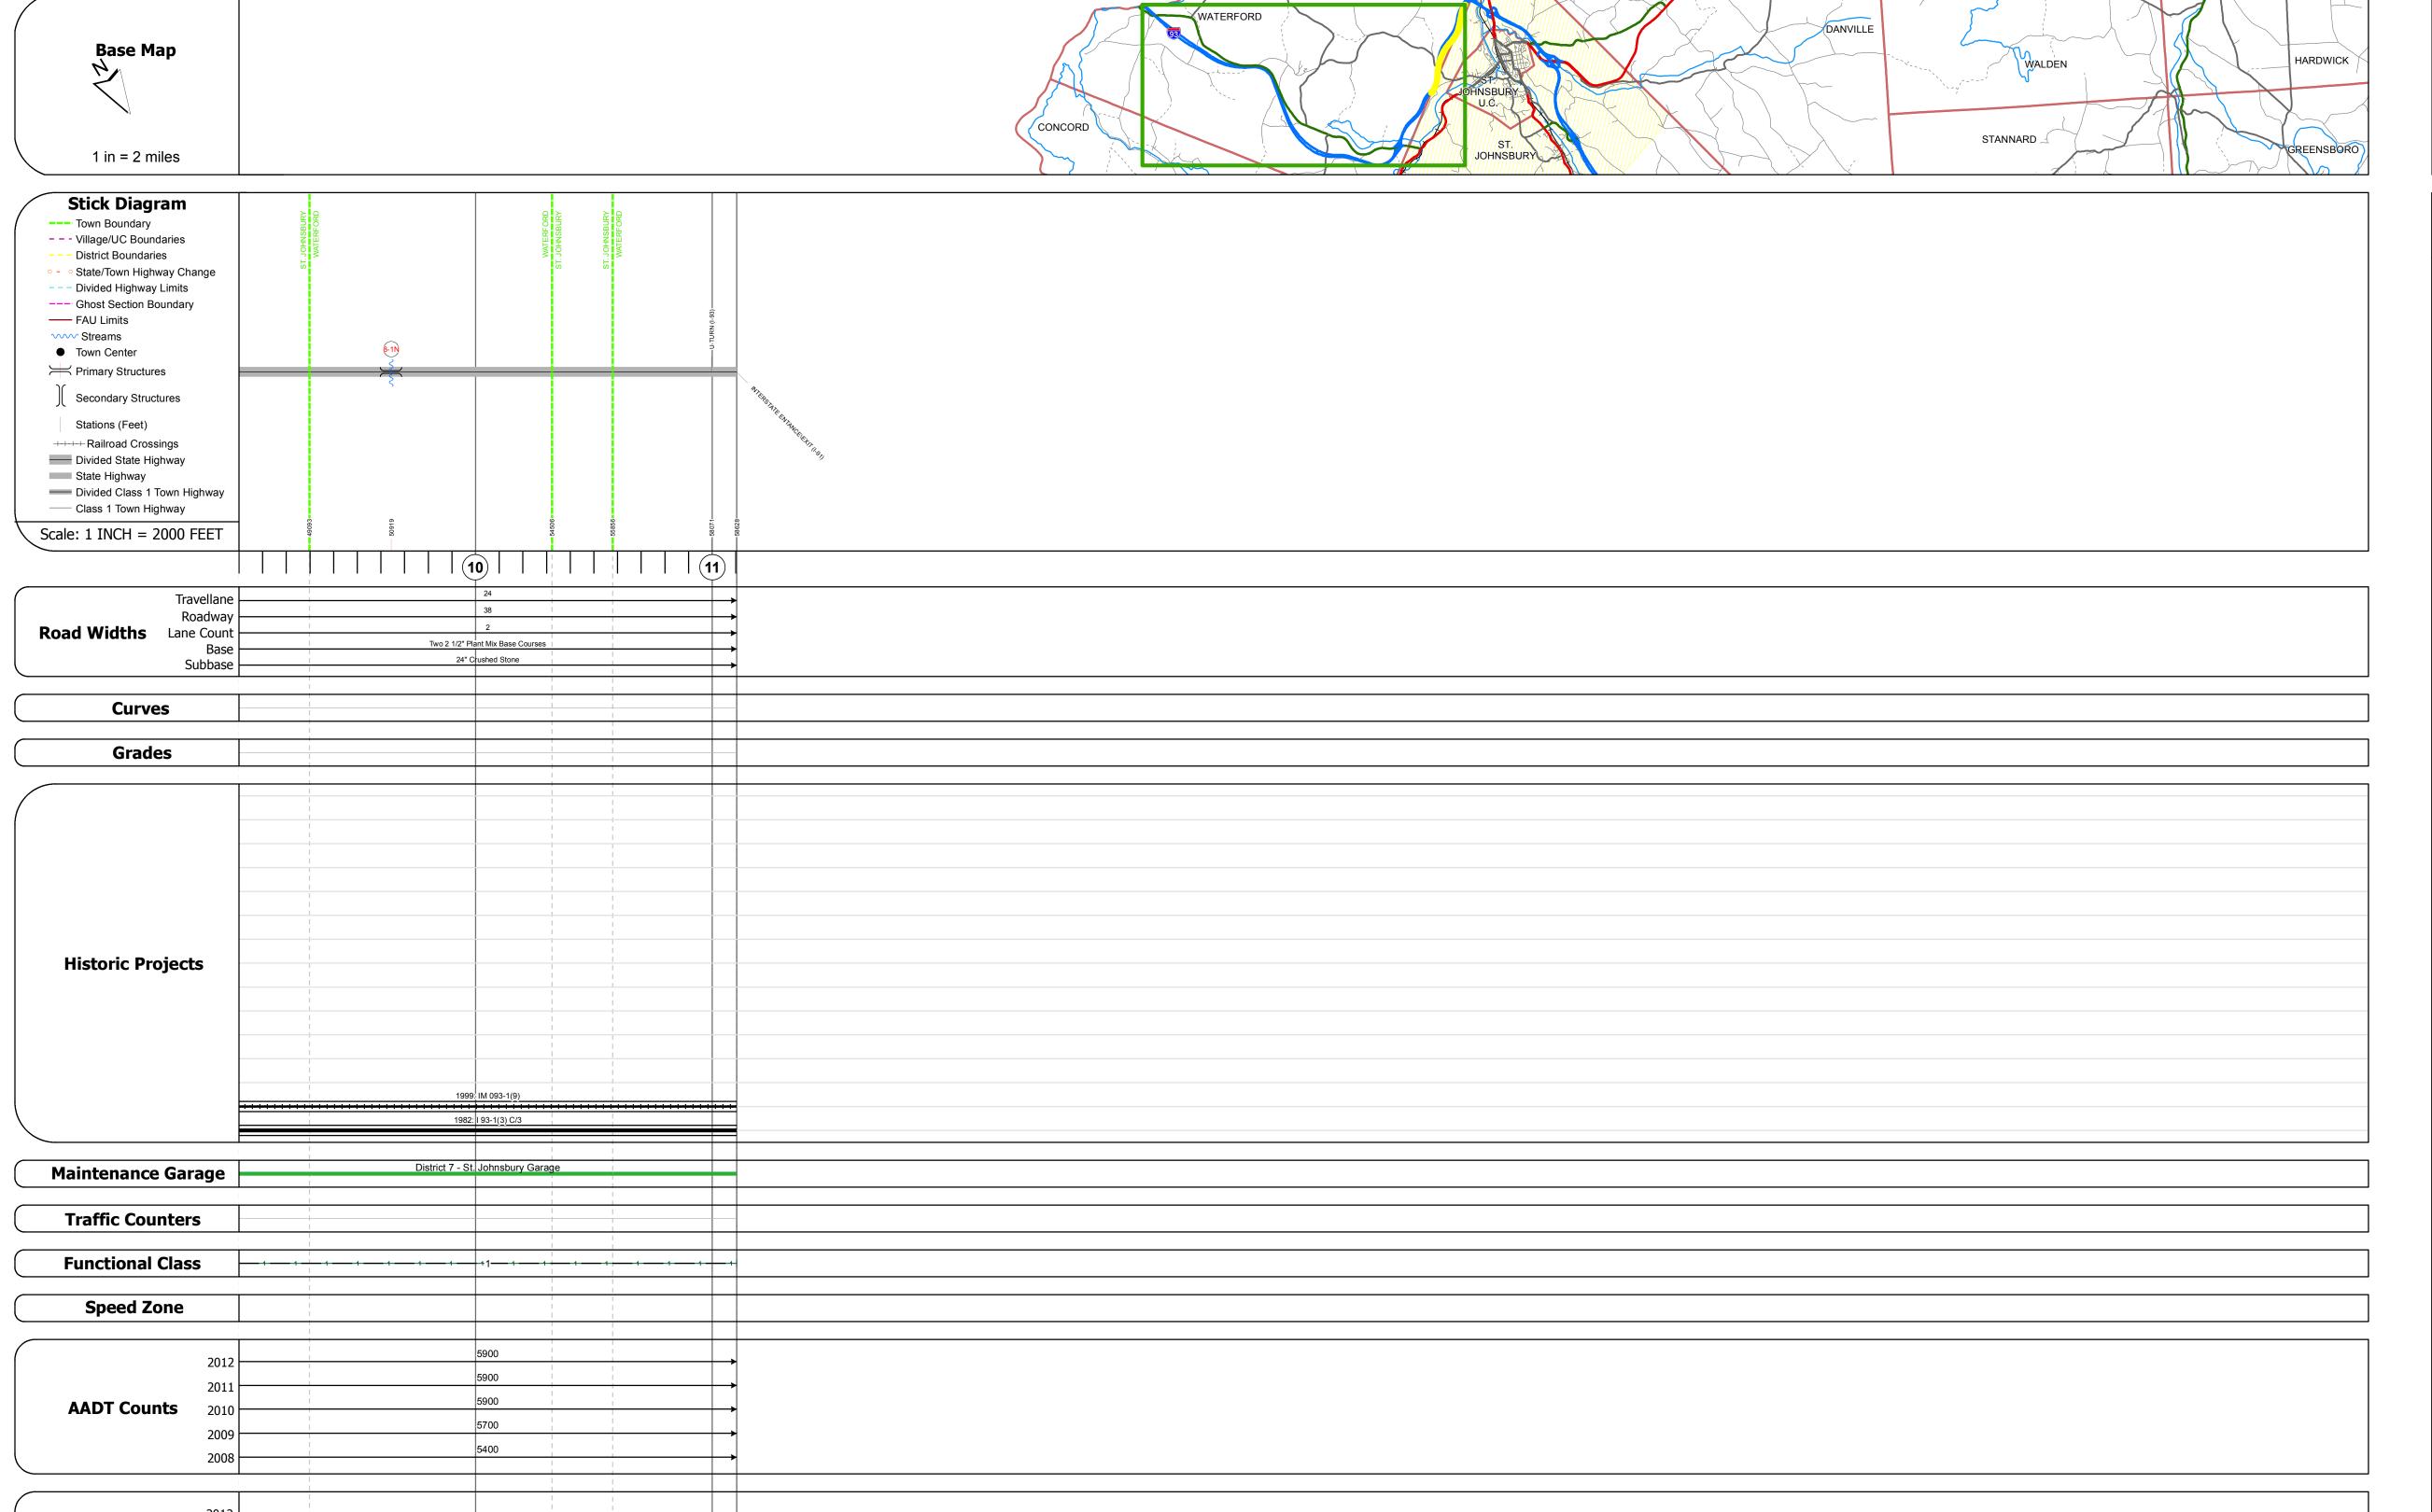

## **Route Log Progress Chart**

Please Note: Errors and Omissions May Exist.
Contact the VTrans Mapping Unit with questions or concerns.

DISTRICT TOWN ROUTE

ETE 1-93

**DESCRIPTION BLOCK** 

Culvert 8-1N: Culvert - 1982 Structure No. 3000938-1N03161

Bridge Type: ACCGMPPA Features Intersected: BROOK

Length: 6' Under Clearance: 4.0' Facility Carried: 193

Maintenance: State

| Historic Projects                                   | Functional Class                                                                                                                                                                                                                                                                                                                                                                                                                                                                                                                                                                                                                                                                                                                                                                                                                                                                                                                                                                                                                                                                                                                                                                                                                                                                                                                                                                                                                                                                                                                                                                                                                                                                                                                                                                                                                                                                                                                                                                                                                                                                                                              | Curves                                     | Road Widths                   | AADT                                            | Mileage by Functional Class By Sheet Mileage by Town By Sheet |                       | eage by Town By Sheet   |          |      |                               |                           |
|-----------------------------------------------------|-------------------------------------------------------------------------------------------------------------------------------------------------------------------------------------------------------------------------------------------------------------------------------------------------------------------------------------------------------------------------------------------------------------------------------------------------------------------------------------------------------------------------------------------------------------------------------------------------------------------------------------------------------------------------------------------------------------------------------------------------------------------------------------------------------------------------------------------------------------------------------------------------------------------------------------------------------------------------------------------------------------------------------------------------------------------------------------------------------------------------------------------------------------------------------------------------------------------------------------------------------------------------------------------------------------------------------------------------------------------------------------------------------------------------------------------------------------------------------------------------------------------------------------------------------------------------------------------------------------------------------------------------------------------------------------------------------------------------------------------------------------------------------------------------------------------------------------------------------------------------------------------------------------------------------------------------------------------------------------------------------------------------------------------------------------------------------------------------------------------------------|--------------------------------------------|-------------------------------|-------------------------------------------------|---------------------------------------------------------------|-----------------------|-------------------------|----------|------|-------------------------------|---------------------------|
| Retreatment Bituminous Concrete Surface Treated     | ├──+ 1 <b>───</b> 7 <b>───</b> 12 <b>───</b> 17                                                                                                                                                                                                                                                                                                                                                                                                                                                                                                                                                                                                                                                                                                                                                                                                                                                                                                                                                                                                                                                                                                                                                                                                                                                                                                                                                                                                                                                                                                                                                                                                                                                                                                                                                                                                                                                                                                                                                                                                                                                                               | <b>────</b> ─ Left<br>─ <b>──</b> ── Right | <b>←</b> (ft)                 | ← (count)                                       | 93-1 1 - Rural - Principal Arterial - Interstate              | 2.104 ETE - I093-0000 | 2.104 of 11.104         | DISTRICT | TOWN | Date: 05/21/14                | ROUTE                     |
| Unknown Bituminous Gravel                           | 2 8 — 14 — 19                                                                                                                                                                                                                                                                                                                                                                                                                                                                                                                                                                                                                                                                                                                                                                                                                                                                                                                                                                                                                                                                                                                                                                                                                                                                                                                                                                                                                                                                                                                                                                                                                                                                                                                                                                                                                                                                                                                                                                                                                                                                                                                 | -                                          |                               |                                                 |                                                               |                       |                         |          |      |                               | <b>I-93</b>               |
| Cold Plane and Skinny Mix Bitumingus Reclaimed Base | Speed Zones                                                                                                                                                                                                                                                                                                                                                                                                                                                                                                                                                                                                                                                                                                                                                                                                                                                                                                                                                                                                                                                                                                                                                                                                                                                                                                                                                                                                                                                                                                                                                                                                                                                                                                                                                                                                                                                                                                                                                                                                                                                                                                                   | Grades                                     | Traffic Counters (counter ID) | Crash Locations  ■ Fatal □ Property Damage Only |                                                               |                       |                         |          |      | 2 of 2                        |                           |
| Bituminous Seal Concrete Concrete                   | SPEED SPEED SPEED SPEED SPEED SPEED LIMIT | grade dp                                   | Q Q                           | Injury Unknown Crash Type                       |                                                               |                       |                         |          | ETE  | TWN mileage:<br>9.0 to 11.104 | ETE mileag<br>9.0 to 11.1 |
| Concrete                                            | 25 30 35 40 45 50 55 60 65                                                                                                                                                                                                                                                                                                                                                                                                                                                                                                                                                                                                                                                                                                                                                                                                                                                                                                                                                                                                                                                                                                                                                                                                                                                                                                                                                                                                                                                                                                                                                                                                                                                                                                                                                                                                                                                                                                                                                                                                                                                                                                    |                                            |                               |                                                 | Total Milea                                                   | ge: 2.104 mi          | Total Mileage: 2.104 mi |          |      | 9.0 to 11.104                 | 1                         |