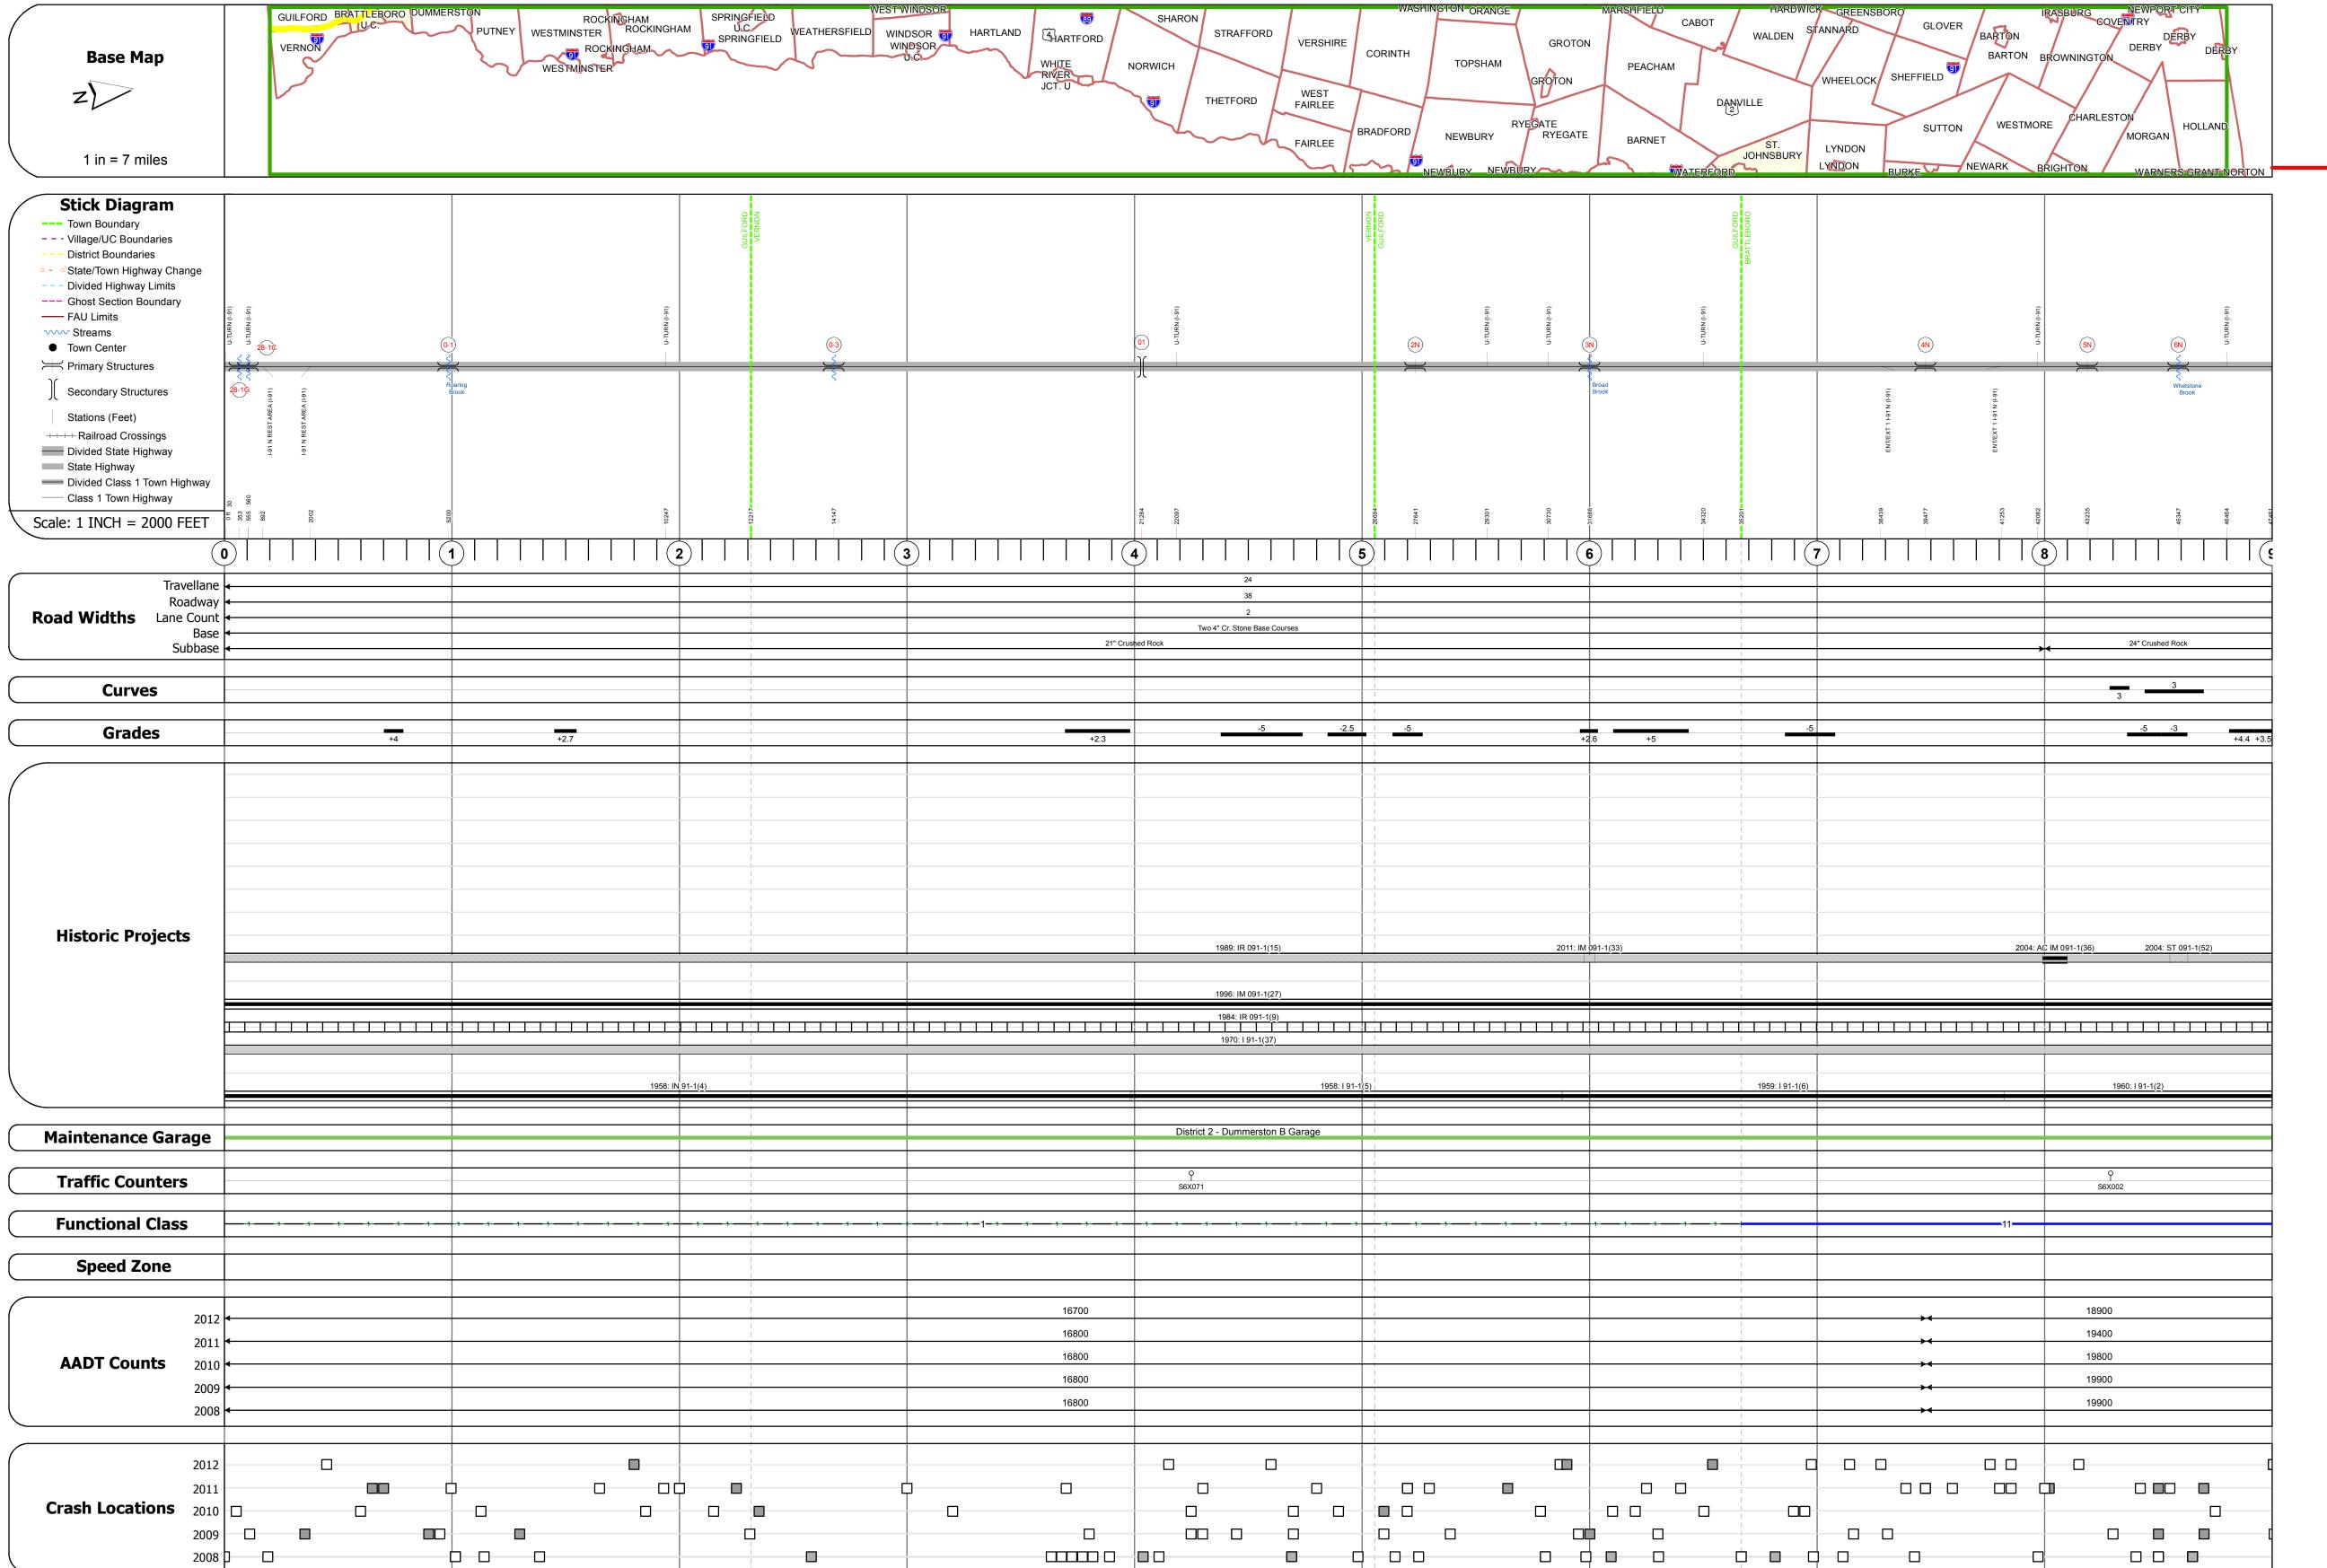

## **Route Log Progress Chart**

**DRAFT** Please Note: Errors and Omissions May Exist. ETE Contact the VTrans Mapping Unit with questions or concerns.

| DESCRIPTION BLOCK                                                                                                                                                                                                                                                                          |
|--------------------------------------------------------------------------------------------------------------------------------------------------------------------------------------------------------------------------------------------------------------------------------------------|
| Culvert 28-1G: Culvert - 1965 Structure No. 300091281G14181 Length: 13' Under Clearance: 11.0' Facility Carried: I91 Bridge Type: RC BOX Features Intersected: SPENCER BRK RAMP CG Maintenance: State                                                                                      |
| Culvert 28-1C: Culvert - 1965 Structure No. 300091281C14181 Length: 13' Under Clearance: 11.0' Facility Carried: I91 Bridge Type: RC BOX Features Intersected: SPENCER BRK RAMP C Maintenance: State                                                                                       |
| Culvert 1: Culvert - 1958 Structure No. 30009100-113071 Length: 6' Under Clearance: 6.0' Facility Carried: I91 Bridge Type: CONC. RD PIPE Features Intersected: BROOK Maintenance: State                                                                                                   |
| Culvert 3: Culvert - 1958 Structure No. 30009100-313181 Length: 6' Under Clearance: 6.0' Facility Carried: I91 Bridge Type: CONC. RD PIPE Features Intersected: BROOK Maintenance: State                                                                                                   |
| Bridge 1: Stringer/multi-beam or girder - 1958 Structure No. 20131800D113181 Length: 238' Height: 14.92' Weight Limit: 0 Facility Carried: TR 00001 Bridge Type: 4 SPAN ROLLED BEAM Features Intersected: I 91 UNDER TH NO 1                                                               |
| Bridge 2N: Stringer/multi-beam or girder - 1958 Structure No. 200091002N13072 Length: 99' Width: 44.0' Under Clearance: 14.0' Facility Carried: I 00091 ML Bridge Type: ROLLED BEAM Features Intersected: I 91 OVER TH NO 29 Surface: Bituminous Maintenance/Ownership: State              |
| Bridge 3N: Stringer/multi-beam or girder - 1959 Structure No. 200091003N13072 Length: 258' Width: 44.0' Under Clearance: 36.0' Facility Carried: I 00091 ML Bridge Type: 3 SP CONT PLT GIRDER Features Intersected: I 91 OVER TH 27 BROAD Surface: Bituminous Maintenance/Ownership: State |
| Bridge 4N: Stringer/multi-beam or girder - 1959 Structure No. 200091004N13022 Length: 198' Width: 30.0' Under Clearance: 17.5' Facility Carried: I 00091 ML Bridge Type: 2 SPAN ROLLED BEAM Features Intersected: I 91 OVER US 5 Surface: Bituminous Maintenance/Ownership: State          |
| Bridge 5N: Tee Beam - 1960 Structure No. 200091005N13022 Length: 142' Width: 42.0' Under Clearance: 17.83' Facility Carried: I 00091 ML Bridge Type: 3 SP NEXT-BEAM Features Intersected: I 91 NB OVER MAPLE ST Surface: Bituminous                                                        |

**Road Widths** Traffic Counters

**Crash Locations** Fatal Property Damage Only Injury Unknown Crash Type

Mileage by Functional Class By Sheet 91-1 1 - Rural - Principal Arterial - Interstate 91-1 11 - Urban - Principal Arterial - Interstate Total Mileage: 9.000 mi

Mileage by Town By Sheet 9.0 of 177.432 ETE - 1091-0000 **DISTRICT** Total Mileage: 9.0 mi

Maintenance/Ownership: State **TOWN** 

Surface: Bituminous

Under Clearance: 55.0' Facility Carried: I 00091 ML

Surface: Concrete

Length: 388' Width: 38.0'

Maintenance/Ownership: State

Stringer/multi-beam or girder - 2012 Structure No. 200091006N13022

Bridge Type: HYBRID PLATE GIRDER

Features Intersected: I 91 OVER WILLIAMS ST

ETE

**ROUTE** Date: 05/21/14 I-91 ETE mileage: 0.0 to 9.0

1 of 20

TWN mileage:

0.0 to 9.0