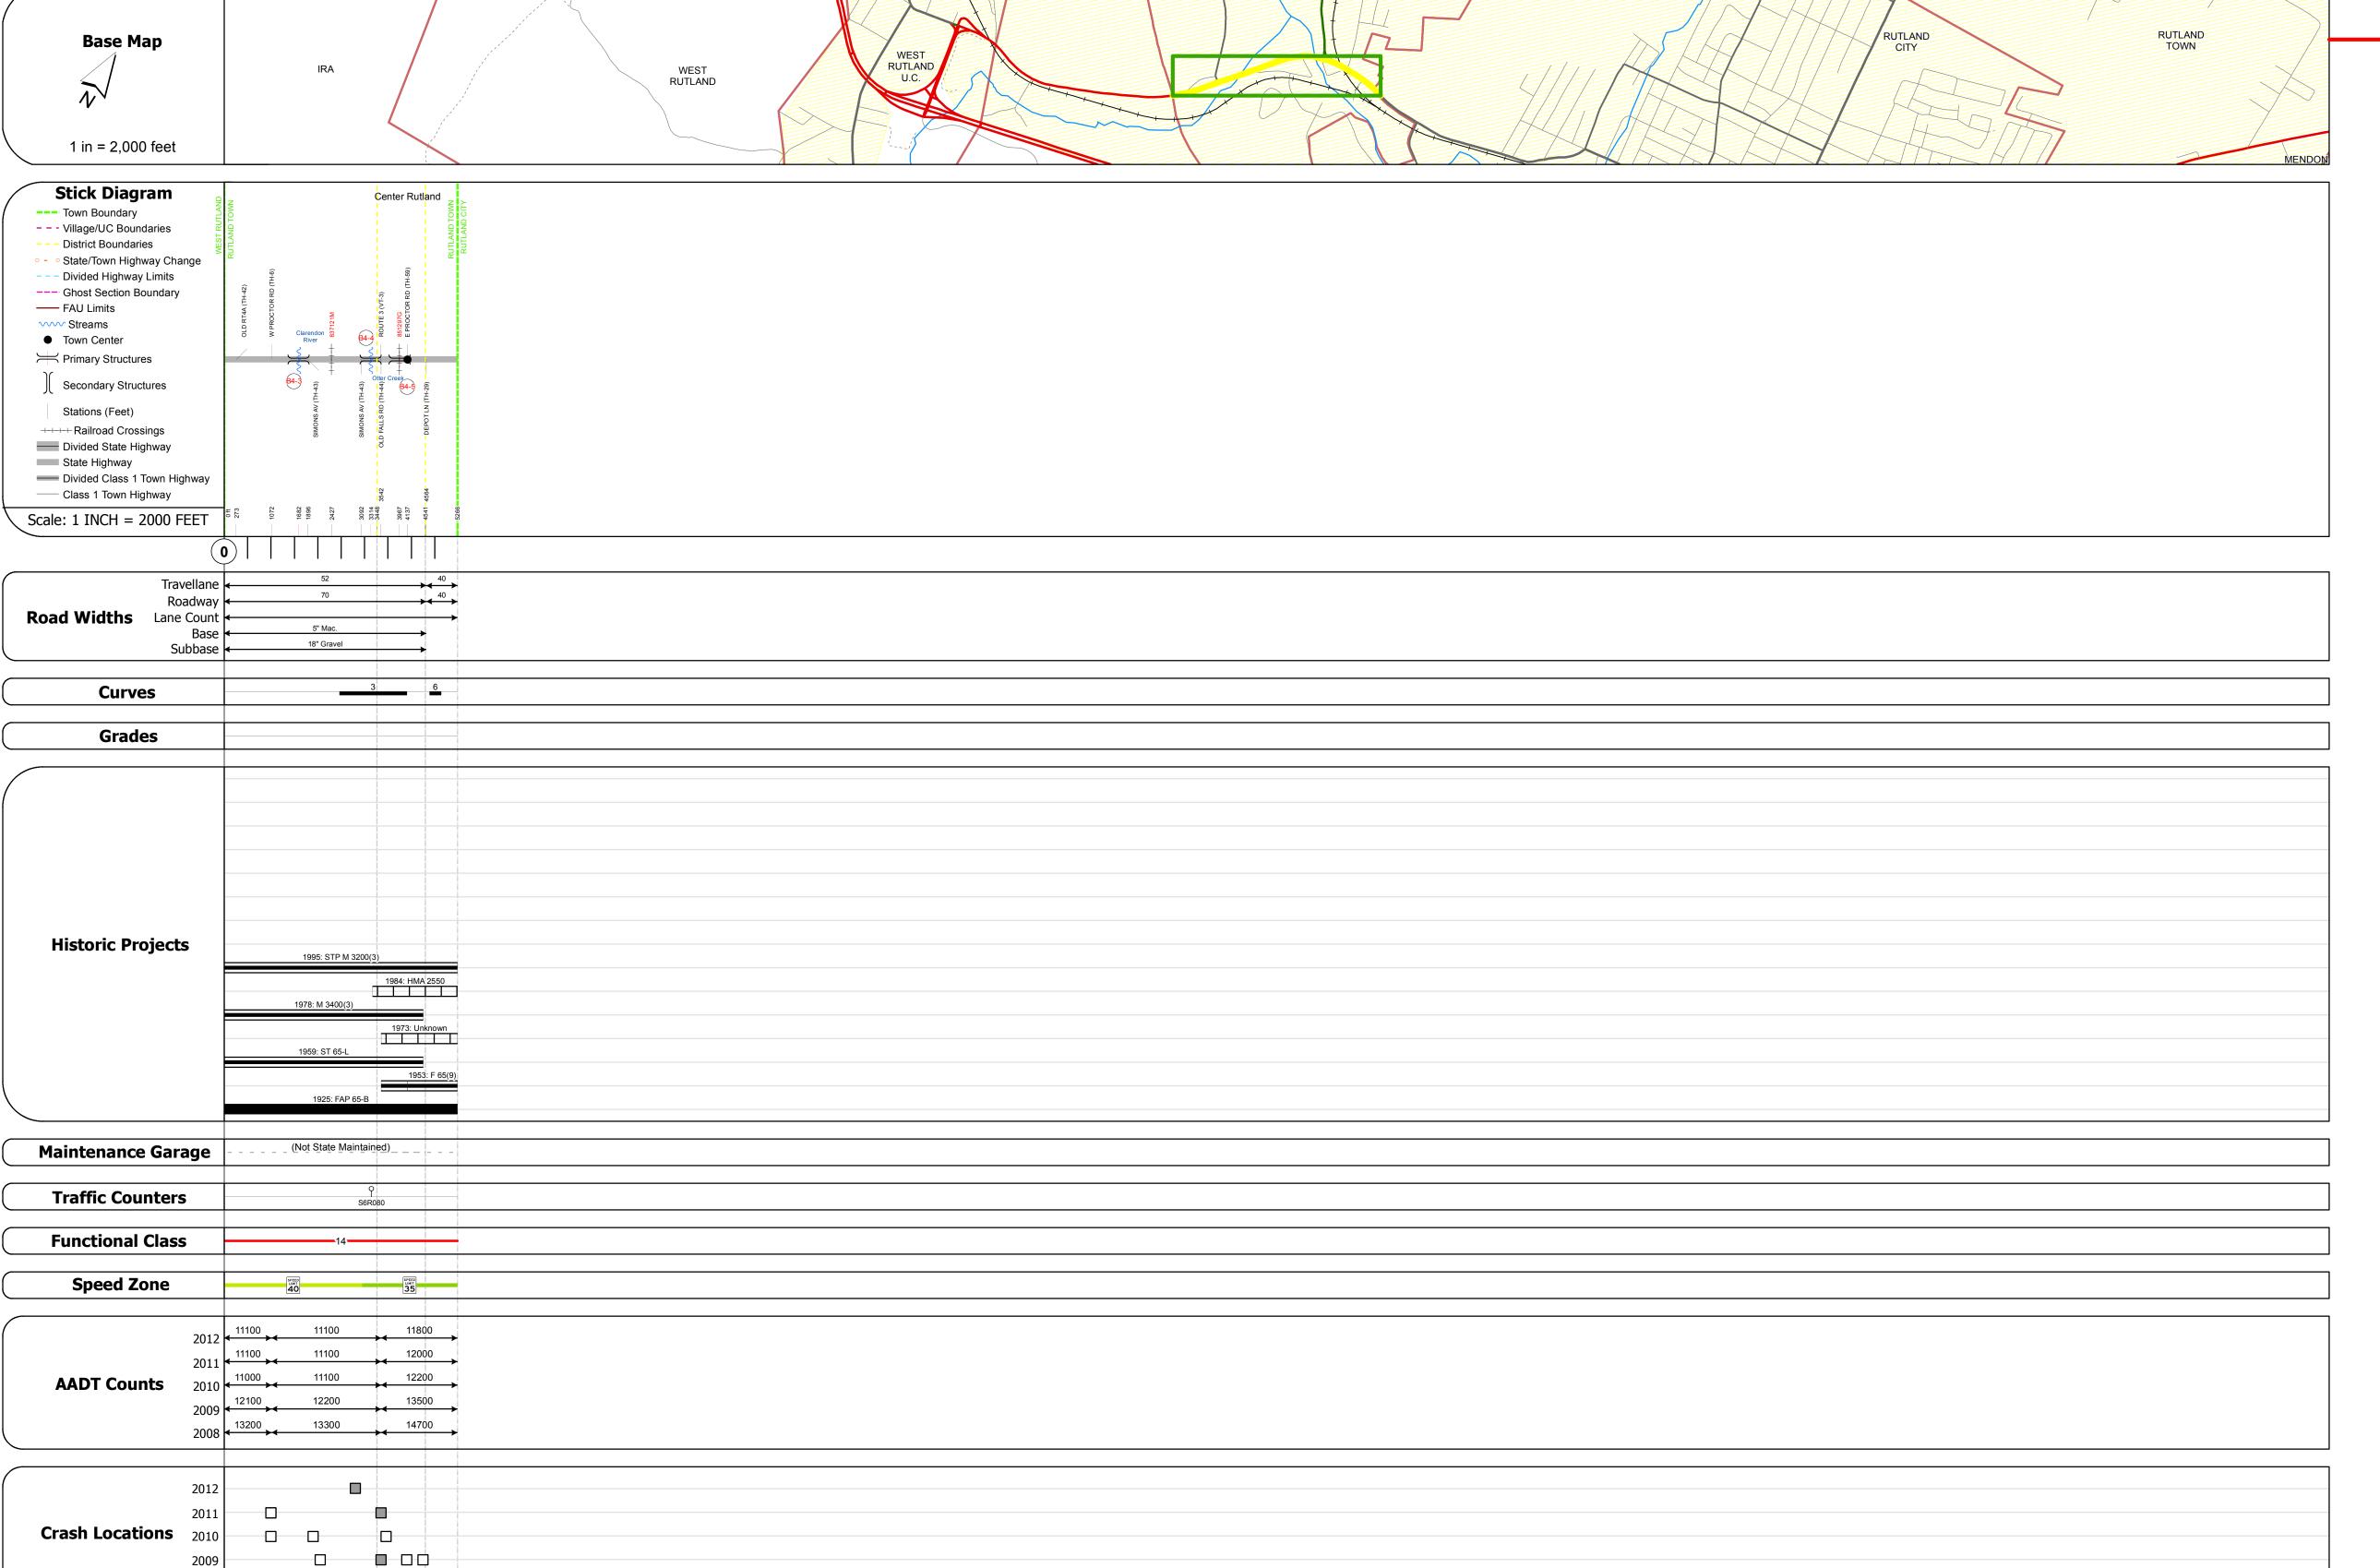

## **Route Log Progress Chart**

Please Note: Errors and Omissions May Exist.
Contact the VTrans Mapping Unit with questions or concerns.

DISTRICT TOWN ROUTE

3 RUTLAND TOWN BUS-4

**DESCRIPTION BLOCK** 

Bridge <mark>B4-3</mark>: Stringer/multi-beam or girder - 1959 Structure No. 203200B4-311202

Facility Carried: US 00BR4 BUS. Bridge Type: WELDED PLATE GIRDER

Maintenance/Ownership: State

Bridge <mark>B4-4</mark>: Stringer/multi-beam or girder - 1959 Structure No. 203200B4-411202

Facility Carried: US 00BR4 BUS.

Maintenance/Ownership: State

Bridge Type: 2SP ROLLLED BEAM Features Intersected: OTTER CREEK

Bridge B4-5: Girder and floorbeam system - 1959

Height: 0.0'
Facility Carried: RAILROAD
Bridge Type: RIVETED TWO GIRDER

Features Intersected: VT RR OVER BR US 4

Structure No. 203200B4-511202

Features Intersected: CLARENDON RIVER

Length: 116' Width: 55.8'

Length: 147'

Width: 66.8'

Length: 132'

Surface: Bituminous

Surface: Bituminous

|                                                                    |                                                                                                                                                                                                                                                                                                                                                                                                                                                                                                                                                                                                                                                                                                                                                                                                                                                                                                                                                                                                                                                                                                                                                                                                                                                                                                                                                                                                                                                                                                                                                                                                                                                                                                                                                                                                                                                                                                                                                                                                                                                                                                                               |            | - 1141111        |                            |                                              |          |                          |                         | i        |               | 1              |                |
|--------------------------------------------------------------------|-------------------------------------------------------------------------------------------------------------------------------------------------------------------------------------------------------------------------------------------------------------------------------------------------------------------------------------------------------------------------------------------------------------------------------------------------------------------------------------------------------------------------------------------------------------------------------------------------------------------------------------------------------------------------------------------------------------------------------------------------------------------------------------------------------------------------------------------------------------------------------------------------------------------------------------------------------------------------------------------------------------------------------------------------------------------------------------------------------------------------------------------------------------------------------------------------------------------------------------------------------------------------------------------------------------------------------------------------------------------------------------------------------------------------------------------------------------------------------------------------------------------------------------------------------------------------------------------------------------------------------------------------------------------------------------------------------------------------------------------------------------------------------------------------------------------------------------------------------------------------------------------------------------------------------------------------------------------------------------------------------------------------------------------------------------------------------------------------------------------------------|------------|------------------|----------------------------|----------------------------------------------|----------|--------------------------|-------------------------|----------|---------------|----------------|----------------|
| Historic Projects                                                  | Functional Class                                                                                                                                                                                                                                                                                                                                                                                                                                                                                                                                                                                                                                                                                                                                                                                                                                                                                                                                                                                                                                                                                                                                                                                                                                                                                                                                                                                                                                                                                                                                                                                                                                                                                                                                                                                                                                                                                                                                                                                                                                                                                                              | Curves     | Road Widths      | AADT                       | Mileage by Functional Class By Sheet         |          | Mileage by Town By Sheet |                         |          |               |                |                |
| Retreatment Bituminous Gravel                                      | ├──+ 1 <b>──</b> ─ 7 <b>──</b> ─ 12 <b>──</b> ─ 17                                                                                                                                                                                                                                                                                                                                                                                                                                                                                                                                                                                                                                                                                                                                                                                                                                                                                                                                                                                                                                                                                                                                                                                                                                                                                                                                                                                                                                                                                                                                                                                                                                                                                                                                                                                                                                                                                                                                                                                                                                                                            | Left       | <b>←</b> (ft)    | (count)                    | 3200 14 - Urban - Principal Arterial - Other | 0.997    | RUTLAND TOWN - B004-1120 | 0.997 of 0.997          | DISTRICT | TOWN          | Date: 05/21/14 | ROUTE          |
| Resurface Concrete Surface Treated Gravel                          | 2 8 14 19                                                                                                                                                                                                                                                                                                                                                                                                                                                                                                                                                                                                                                                                                                                                                                                                                                                                                                                                                                                                                                                                                                                                                                                                                                                                                                                                                                                                                                                                                                                                                                                                                                                                                                                                                                                                                                                                                                                                                                                                                                                                                                                     | Right      |                  |                            |                                              |          |                          |                         | DISTRICT | 10111         |                |                |
| Bituminous Mix                                                     | 6 —— 11 —— 16                                                                                                                                                                                                                                                                                                                                                                                                                                                                                                                                                                                                                                                                                                                                                                                                                                                                                                                                                                                                                                                                                                                                                                                                                                                                                                                                                                                                                                                                                                                                                                                                                                                                                                                                                                                                                                                                                                                                                                                                                                                                                                                 | Grades     | Traffic Counters | Crash Locations            |                                              |          |                          |                         |          |               |                | BUS-4          |
| Cold Plane and Reclaimed Base Skinny Mix Bituminous Reclaimed Base | Speed Zones                                                                                                                                                                                                                                                                                                                                                                                                                                                                                                                                                                                                                                                                                                                                                                                                                                                                                                                                                                                                                                                                                                                                                                                                                                                                                                                                                                                                                                                                                                                                                                                                                                                                                                                                                                                                                                                                                                                                                                                                                                                                                                                   | grade up   | (counter ID)     | Fatal Property Damage Only |                                              |          |                          |                         |          | DUTI AND TOWN | 1 of 1         | ETE mileage:   |
| Concrete Concrete                                                  | SPEED | grade down | P                | Injury Unknown Crash Type  |                                              |          |                          |                         | 3        | RUTLAND TOWN  | TWN mileage:   | 1.432 to 2.429 |
| Concrete                                                           | 25 30 35 40 45 50 55 60 65                                                                                                                                                                                                                                                                                                                                                                                                                                                                                                                                                                                                                                                                                                                                                                                                                                                                                                                                                                                                                                                                                                                                                                                                                                                                                                                                                                                                                                                                                                                                                                                                                                                                                                                                                                                                                                                                                                                                                                                                                                                                                                    |            |                  |                            | Total Mileage:                               | 0 007 mi |                          | Total Mileage: 0 007 mi |          |               | 0.0 to 0.997   |                |