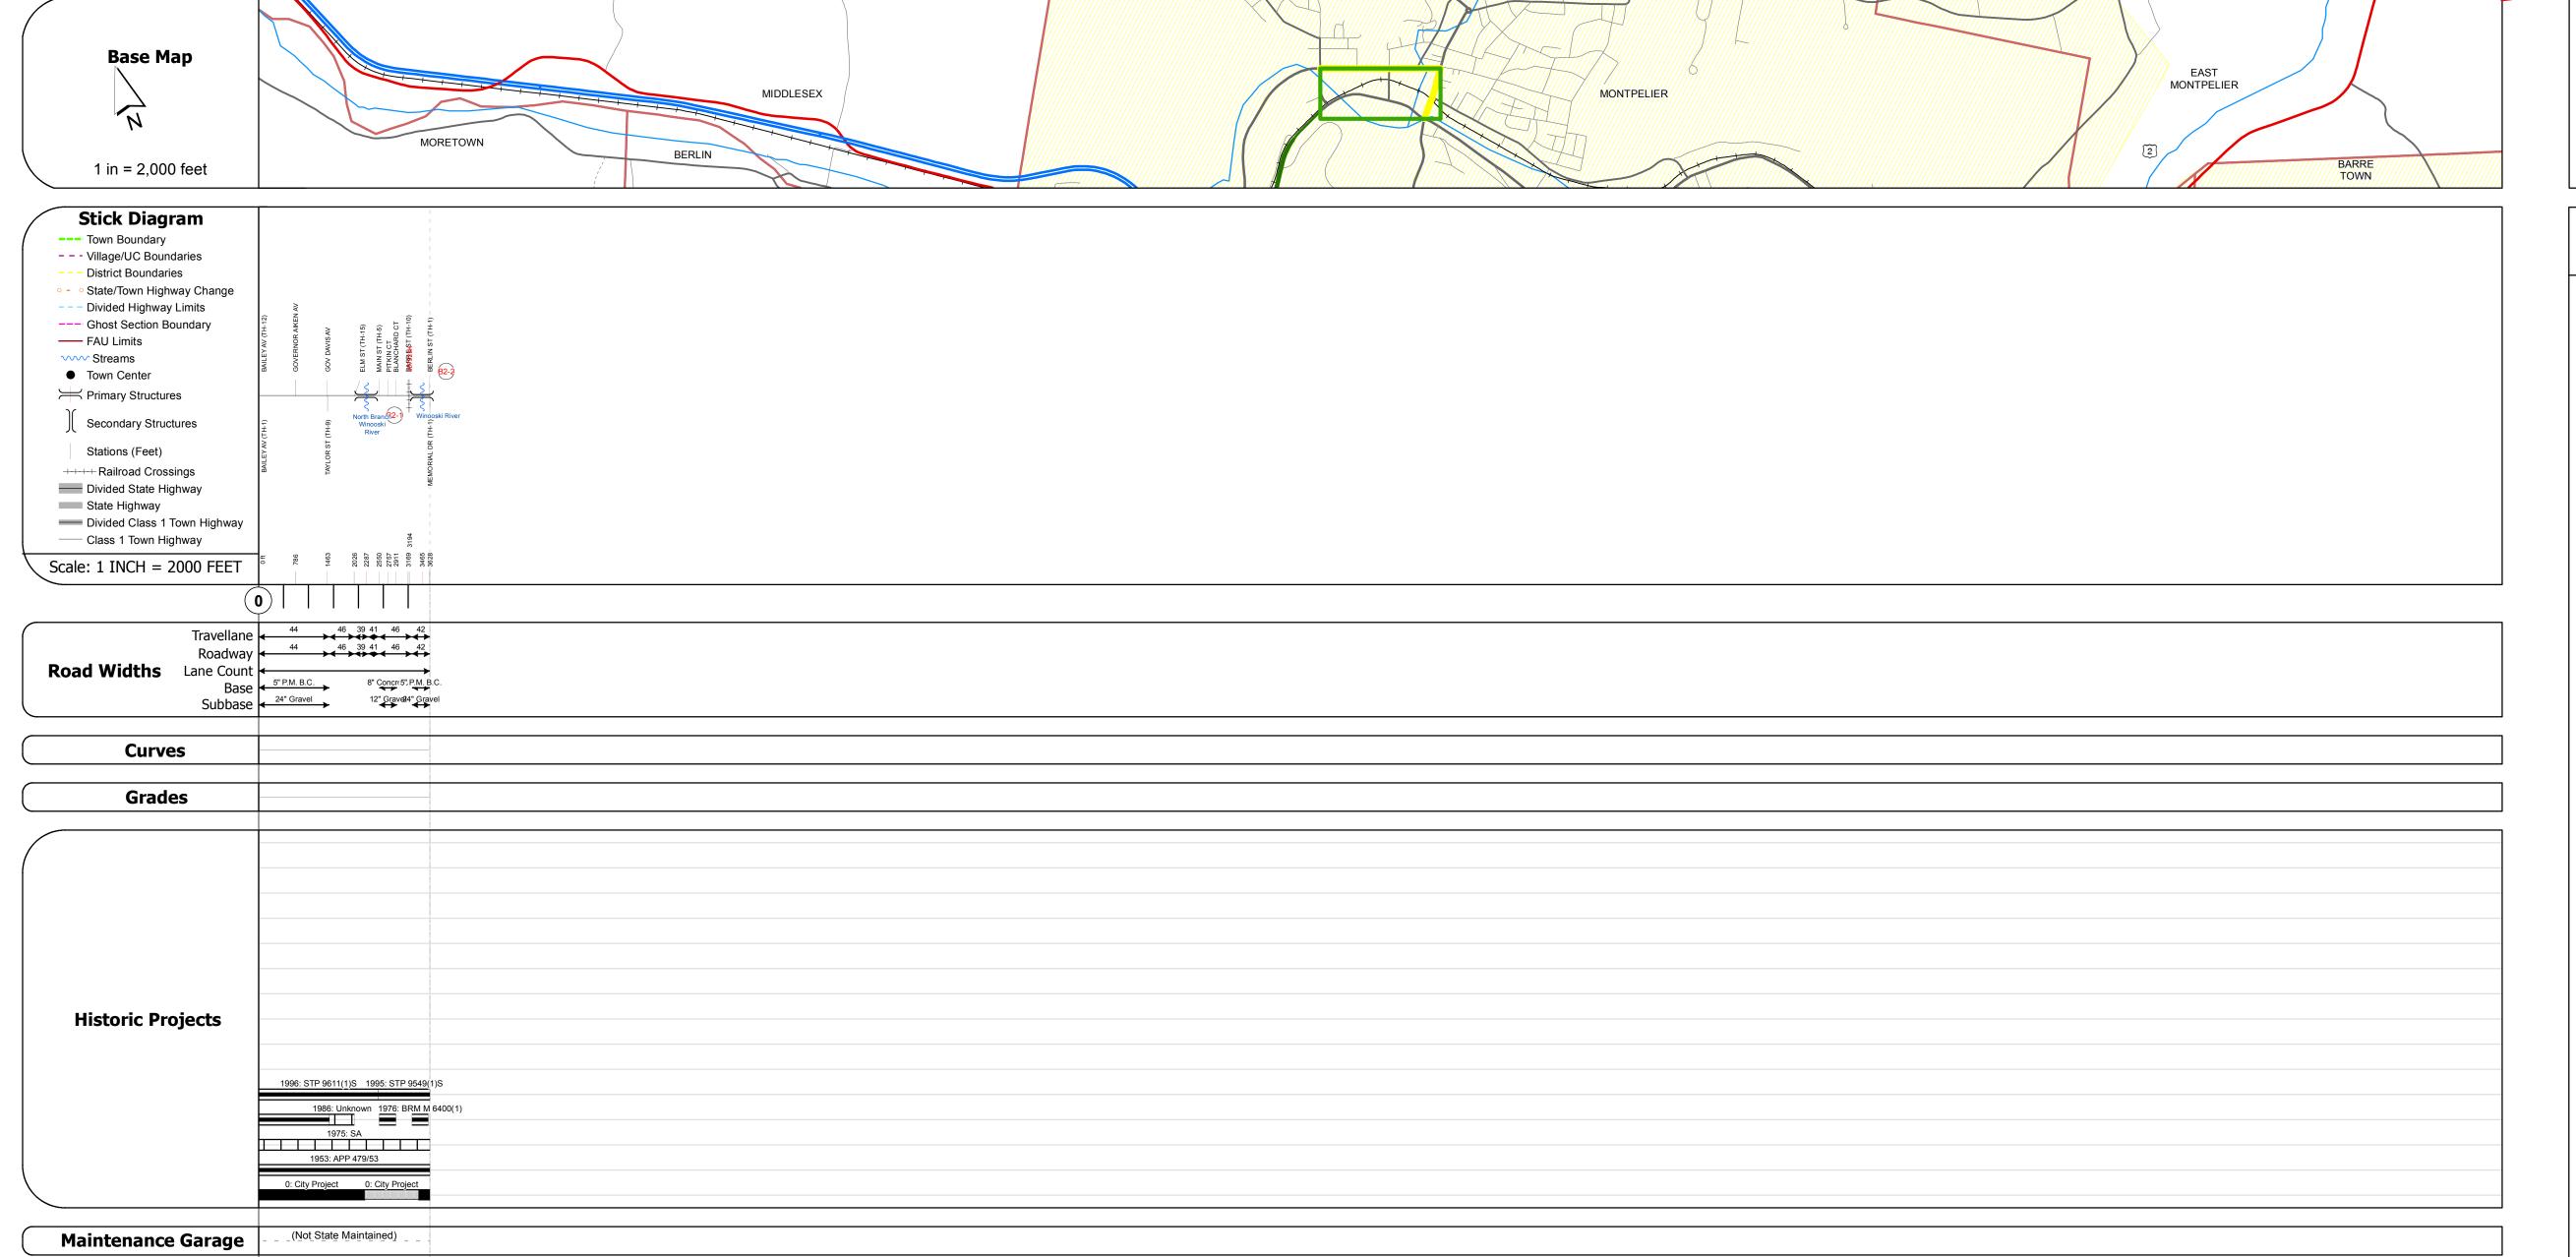

## **Route Log Progress Chart**

**DRAFT** Please Note: Errors and Omissions May Exist. Contact the VTrans Mapping Unit with questions or concerns. **DISTRICT TOWN ROUTE MONTPELIER** BUS-2

**DESCRIPTION BLOCK** 

Bridge B2-1:

Length: 72' Width: 38.4'

Length: 149'

Surface: Bituminous

Surface: Bituminous

Stringer/multi-beam or girder - 1916 Structure No. 206400B2-112112

Facility Carried: US 00BR2 BUS.

Bridge Type: CONC. ENCASED GIRDER

Features Intersected: NORTH BRANCH

Maintenance/Ownership: City/Municipal

Facility Carried: US 00BR2 BUS. Bridge Type: 2 SPN CONT RLD BEAM

Features Intersected: WINOOSKI RIVER

Maintenance/Ownership: City/Municipal

Bridge B2-2: Stringer/multi-beam or girder - 1976 Structure No. 206400B2-212112

**ROUTE** 

BUS-2

ETE mileage:

0.0 to 0.687

**Traffic Counters** 

**Functional Class** 

Speed Zone

2012 7300 7100 6300 109009900

2012

2011

2009 2008

8100 8000 6900 11800 1400

Crash Locations 2010

|             | Functional Class |                |                |                |                |                |                |                |    |  |  |
|-------------|------------------|----------------|----------------|----------------|----------------|----------------|----------------|----------------|----|--|--|
|             | -                |                | 1 —            | 7              | _              | _              | 12 —           |                | 17 |  |  |
|             |                  |                | 2              | 8              | _              | <u> </u>       | 14 —           |                | 19 |  |  |
|             | _                | _              | 6 —            | <del></del> 1  | 1 —            | <u> </u>       | 16             |                |    |  |  |
| Speed Zones |                  |                |                |                |                |                |                |                |    |  |  |
|             | EED              | SPEED<br>LIMIT |    |  |  |
| 2           | 25               | 30             | 35             | 40             | 45             | 50             | 55             | 60             | H  |  |  |