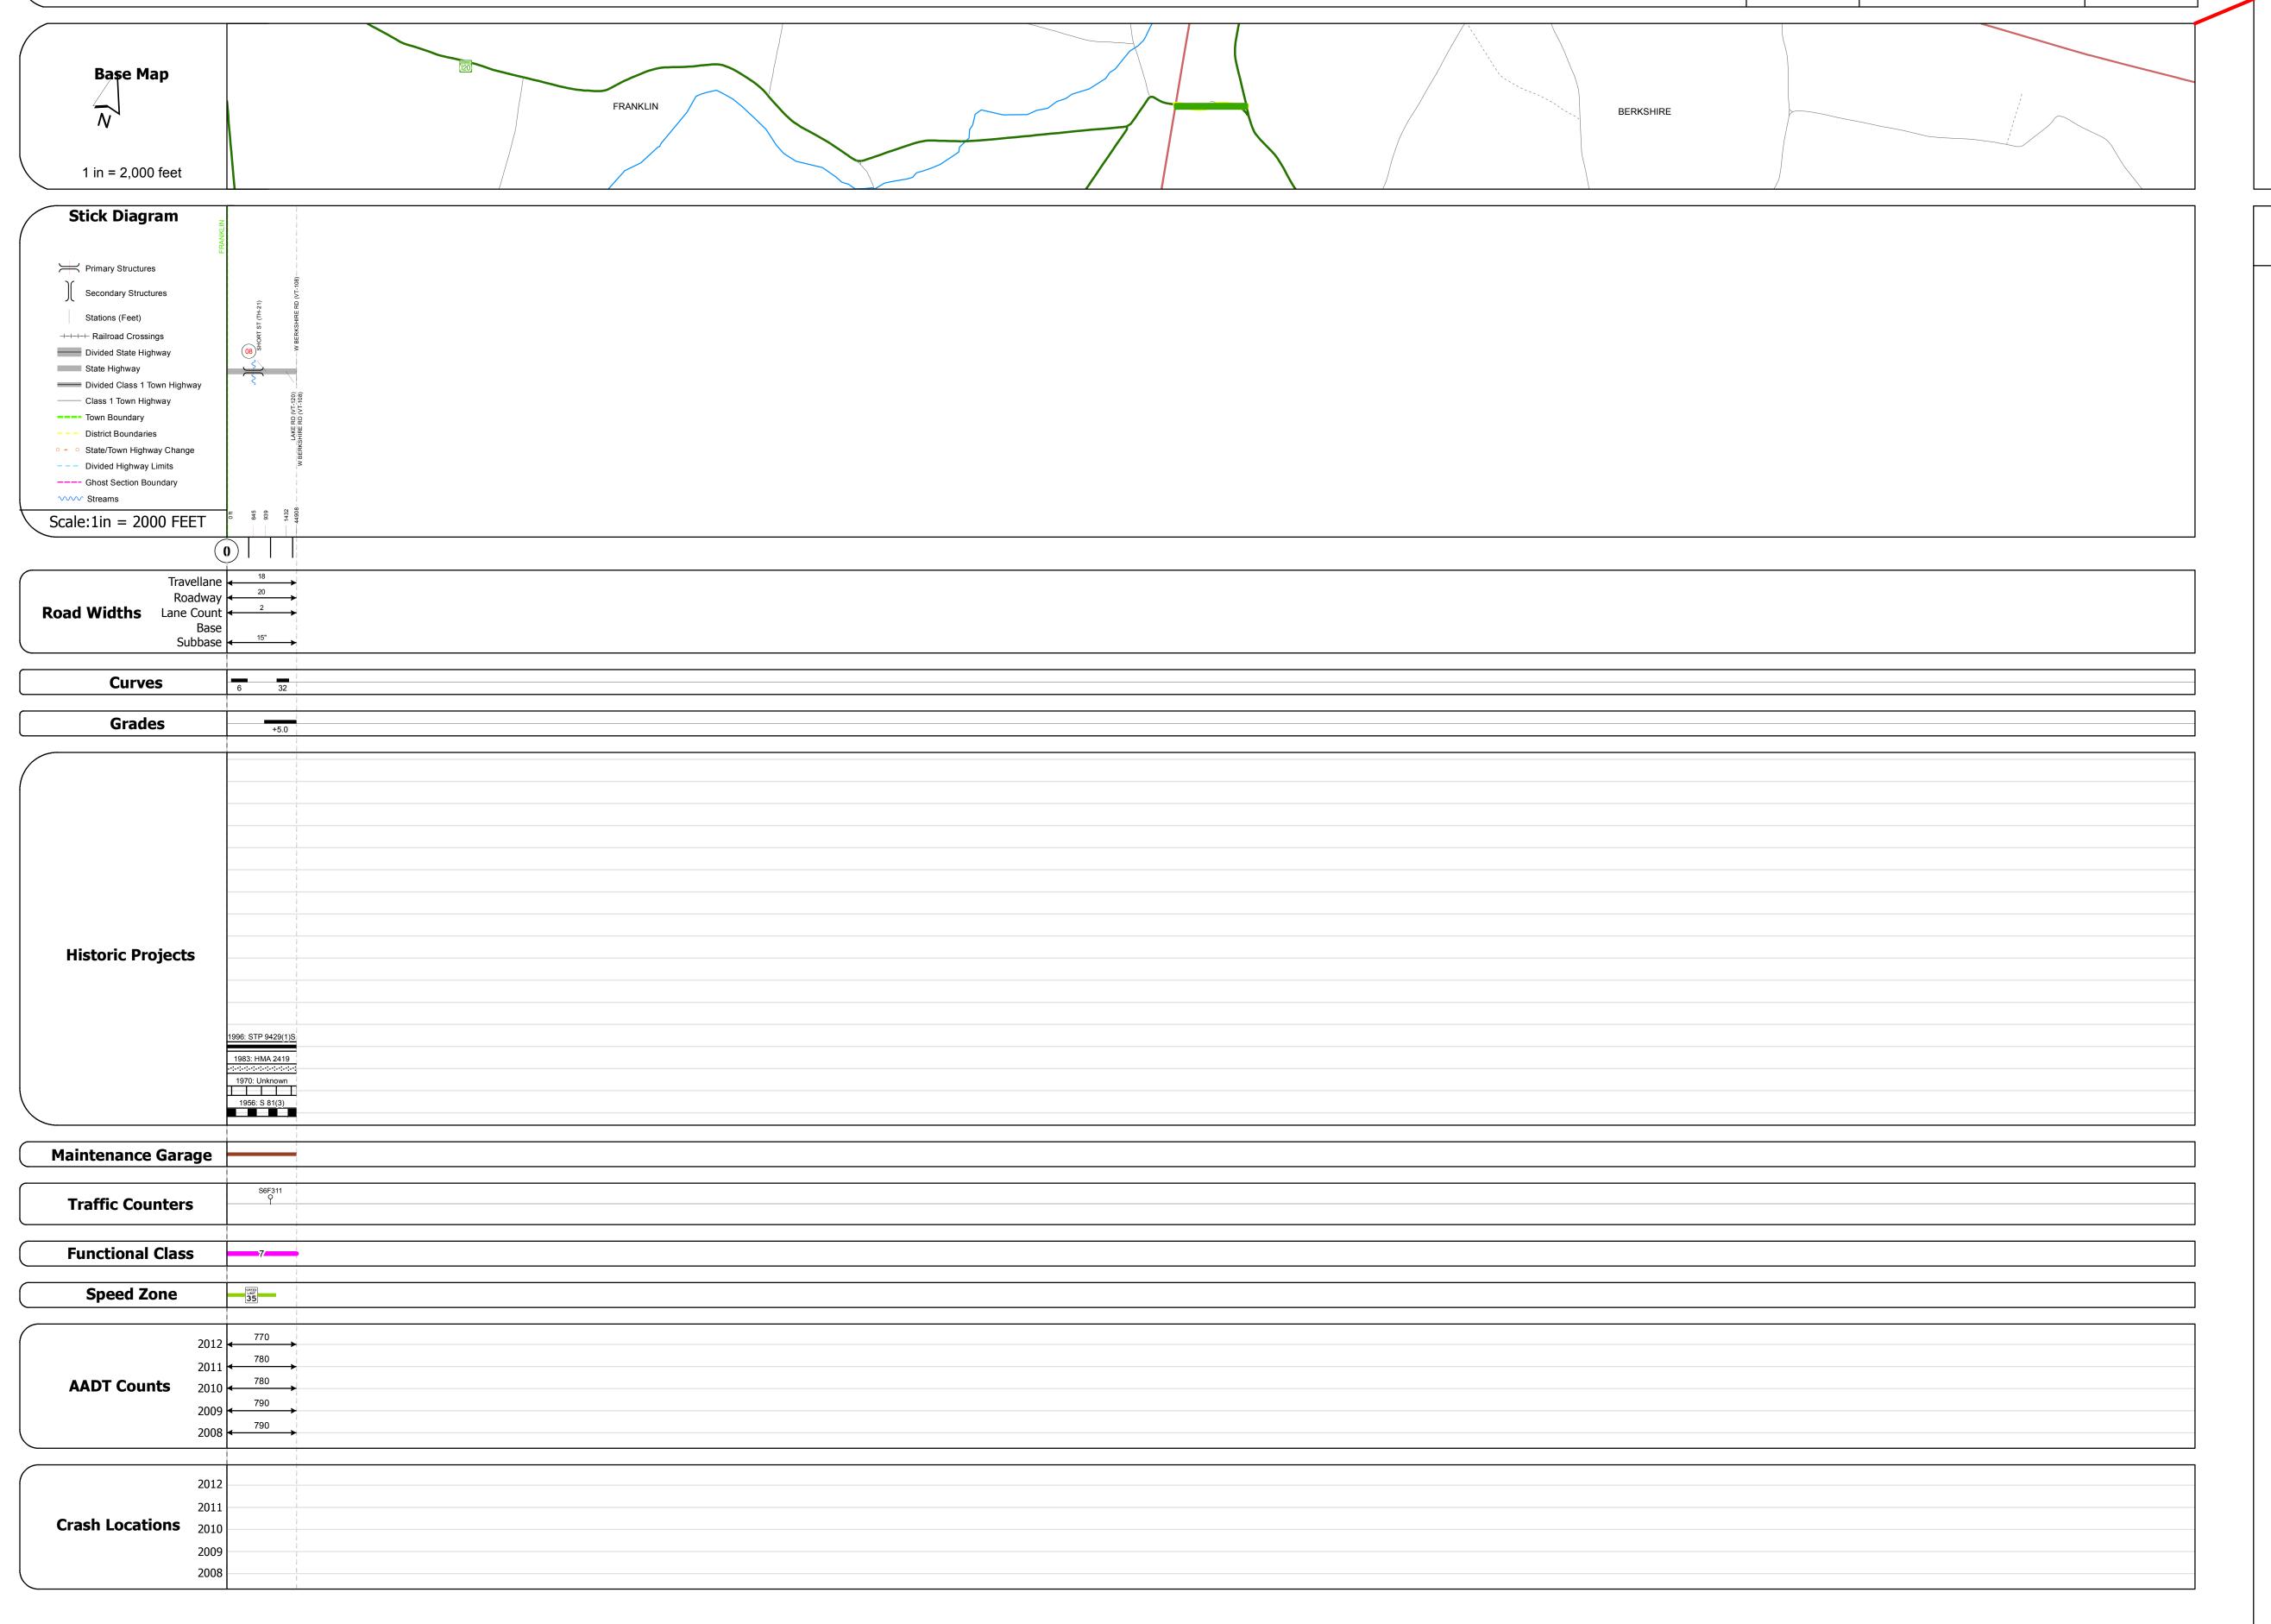

## **Route Log Progress Chart**

Please Note: Errors and Omissions May Exist.
Contact the VTrans Mapping Unit with questions or concerns.

DISTRICT TOWN ROUTE

8 BERKSHIRE VT-120

## DESCRIPTION BLOCK

Bridge 8:
Stringer/multi-beam or girder - 1956
Structure No. 200302000806022
Length: 79'
Width: 29.7'
Facility Carried: VT 00120 ML
Bridge Type: ROLLED BEAM
Features Intersected: PIKE RIVER
Surface: Bituminous
Maintenance/Ownership: State

| Historic Projects                                    | Functional Class                                               | Curves               | Road Widths      | AADT                       | Mileage by Functional Class By She | et                      | Mileage by Town By Sheet |                         |          |           |                |                  |
|------------------------------------------------------|----------------------------------------------------------------|----------------------|------------------|----------------------------|------------------------------------|-------------------------|--------------------------|-------------------------|----------|-----------|----------------|------------------|
| Retreatment Bituminous Gravel Concrete               | ├── <del>+</del> 1 <b>──</b> ─ 7 <b>──</b> ─ 12 <b>──</b> ─ 17 | curve left           | <b>←</b> (ft)    | ← (count)                  | 0302 7 - Rural - Major Collector   | 0.318                   | BERKSHIRE - V120-0602    | 0.318 of 0.318          | DISTRICT | TOWN      | Date: 11/15/13 | ROUTE            |
| Resurface Unknown Unknown  Bituminous Gravel  Gravel | 2 8 — 14 — 19                                                  | curve right          |                  |                            |                                    |                         |                          |                         |          |           |                |                  |
| Bituminous Mix  Cold Plane and  Reclaimed Rece       | 6 — 11 — 16                                                    | Grades               | Traffic Counters | Crash Locations            |                                    |                         |                          |                         |          |           | 1 of 1         | VT-120           |
| Skinny Mix  Bituminous  Concrete  Concrete           | Speed Zones                                                    | grade up             | (counter ID)     | Fatal Property Damage Only |                                    |                         |                          |                         | 8        | BERKSHIRE | TWN mileage:   | ETE mileage:     |
| Concrete                                             | 25 30 35 40 45 50 55 60 65                                     | ─ <b></b> grade down | '                | Injury Unknown Crash Type  |                                    | Total Mileage: 0.319 mi |                          | Total Mileage: 0.318 mi |          |           | 0.0 to 0.318   | 10.236 to 10.554 |