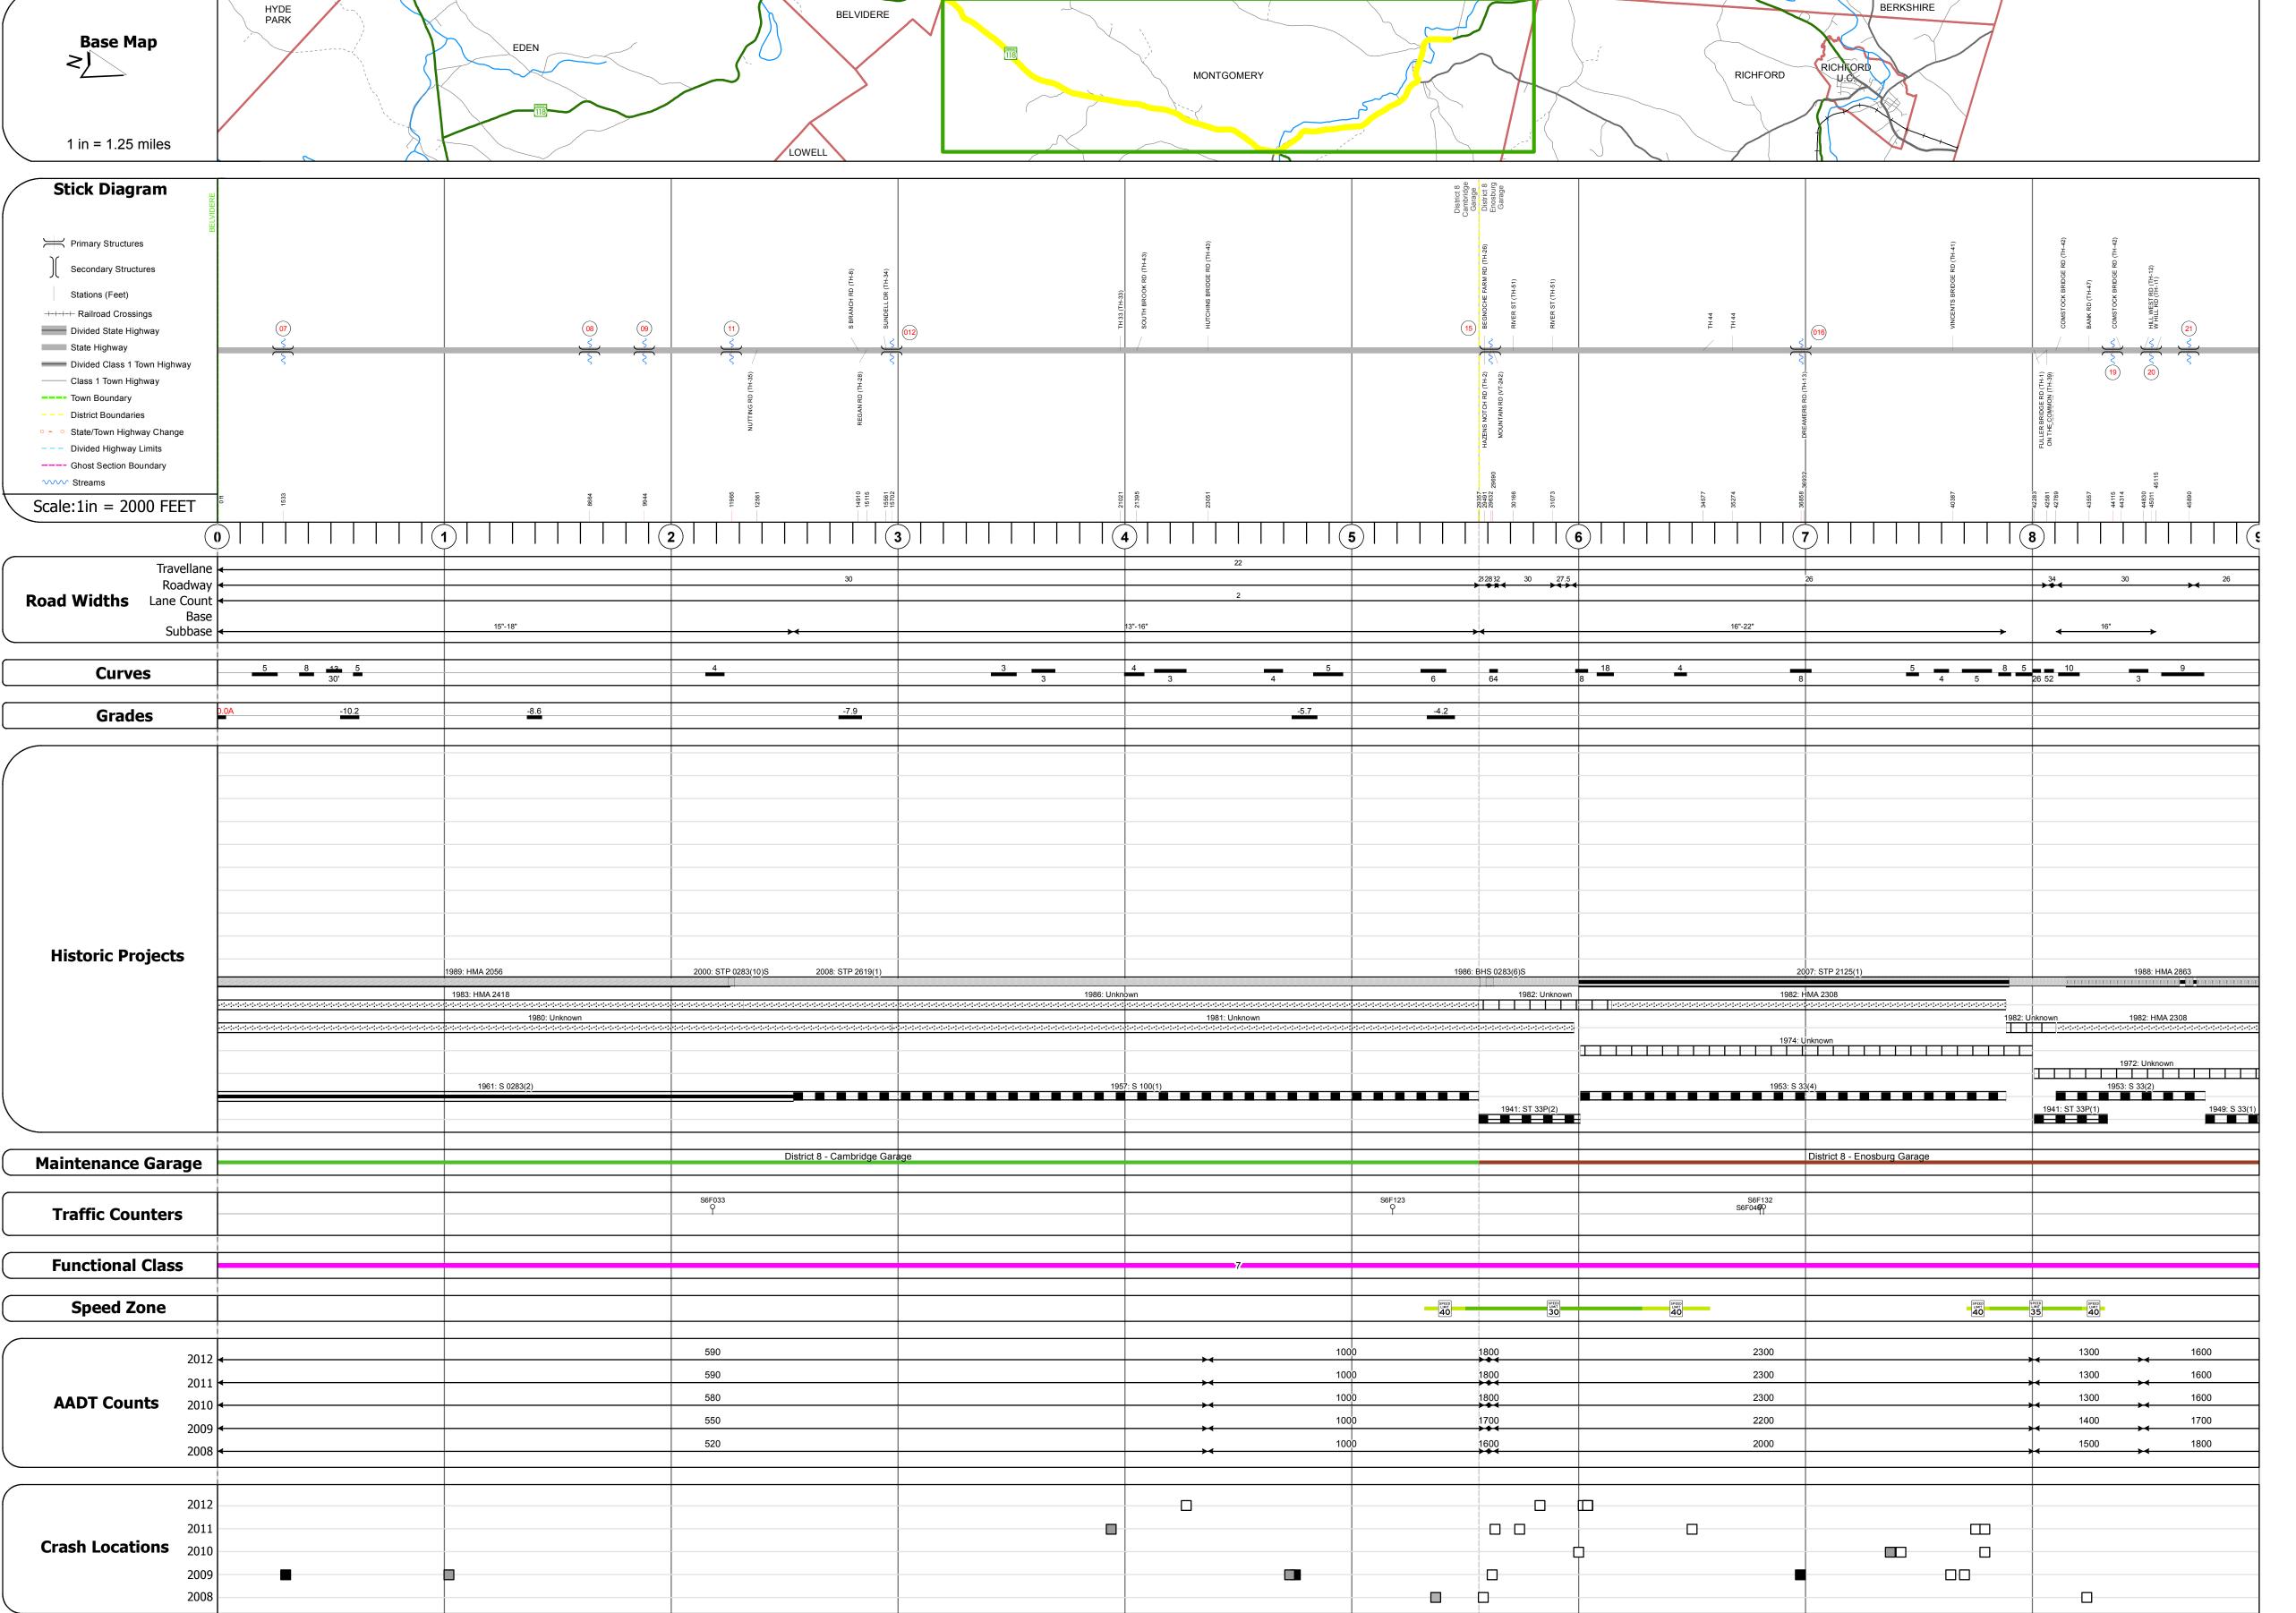

Culvert 7: Culvert - 1961 Structure No. 300283000706101 Length: 12' Under Clearance: 7.5' Facility Carried: VT118 Bridge Type: CGMPPA Features Intersected: SOUTH BRANCH Maintenance: State

Culvert 8: Culvert - 1961 Structure No. 300283000806101 Length: 6' Under Clearance: 6.0' Facility Carried: VT118 Bridge Type: ACCGMP Features Intersected: BROOK Maintenance: State

Culvert 9: Culvert - 1961 Structure No. 300283000906101 Length: 6' Under Clearance: 6.0' Facility Carried: VT118 Bridge Type: ACCGMP Features Intersected: BROOK Maintenance: State

Stringer/multi-beam or girder - 1961 Structure No. 200283001106102 Length: 59' Width: 31.9' Facility Carried: VT 00118 ML Bridge Type: ROLLED BEAM Features Intersected: PACIFIC BROOK Maintenance/Ownership: State

Bridge <mark>12:</mark> Slab - 1940 Structure No. 300283001206101 Length: 16' Width: 30.6' Under Clearance: 9.0' Facility Carried: VT118 Bridge Type: CONCRETE SLAB Features Intersected: BROOK Surface: Bituminous Maintenance: State

Bridge <mark>15</mark>: Slab - 1997 Structure No. 200283001506102 Length: 54' Width: 33.0' Facility Carried: VT 00118 ML Bridge Type: PRESTRESSED SLAB Features Intersected: TROUT RIVER Surface: Bituminous Maintenance/Ownership: State

Culvert 16: Culvert - 1953 Structure No. 300283001606101 Length: 9' Under Clearance: 6.0' Facility Carried: VT118 Bridge Type: MULTI PLATE PIPE Features Intersected: BROOK Maintenance: State

Bridge 19: Stringer/multi-beam or girder - 1953 Structure No. 200283001906102 Length: 177' Width: 30.0' Facility Carried: VT 00118 ML Bridge Type: 3 SP ROLLED BEAM Features Intersected: TROUT RIVER Surface: Bituminous Maintenance/Ownership: State

Stringer/multi-beam or girder - 1953 Structure No. 200283002006102 Length: 127' Width: 30.0' Facility Carried: VT 00118 ML Bridge Type: 3 SP ROLLED BEAM Features Intersected: WEST HILL BROOK Surface: Bituminous Maintenance/Ownership: State

Stringer/multi-beam or girder - 1953 Structure No. 200283002106102 Length: 187' Width: 31.1' Facility Carried: VT 00118 ML Bridge Type: 3 SP ROLLED BEAM Features Intersected: TROUT RIVER Surface: Bituminous Maintenance/Ownership: State

**DISTRICT** 

| Mileage by Functional Class By Sheet |      |                             |         |
|--------------------------------------|------|-----------------------------|---------|
|                                      | 0283 | 7 - Rural - Major Collector | 9.0     |
| nly                                  |      |                             |         |
| e<br>                                |      | Total Mileage               | : 9.000 |

|       | Mileage by Town By Sheet |                       |  |
|-------|--------------------------|-----------------------|--|
| 9.000 | MONTGOMERY - V118-0610   | 9.0 of 10.498         |  |
|       |                          |                       |  |
| 00 mi |                          | Total Mileage: 9.0 mi |  |

**ROUTE** 

**VT-118** 

ETE mileage:

8.986 to 19.484