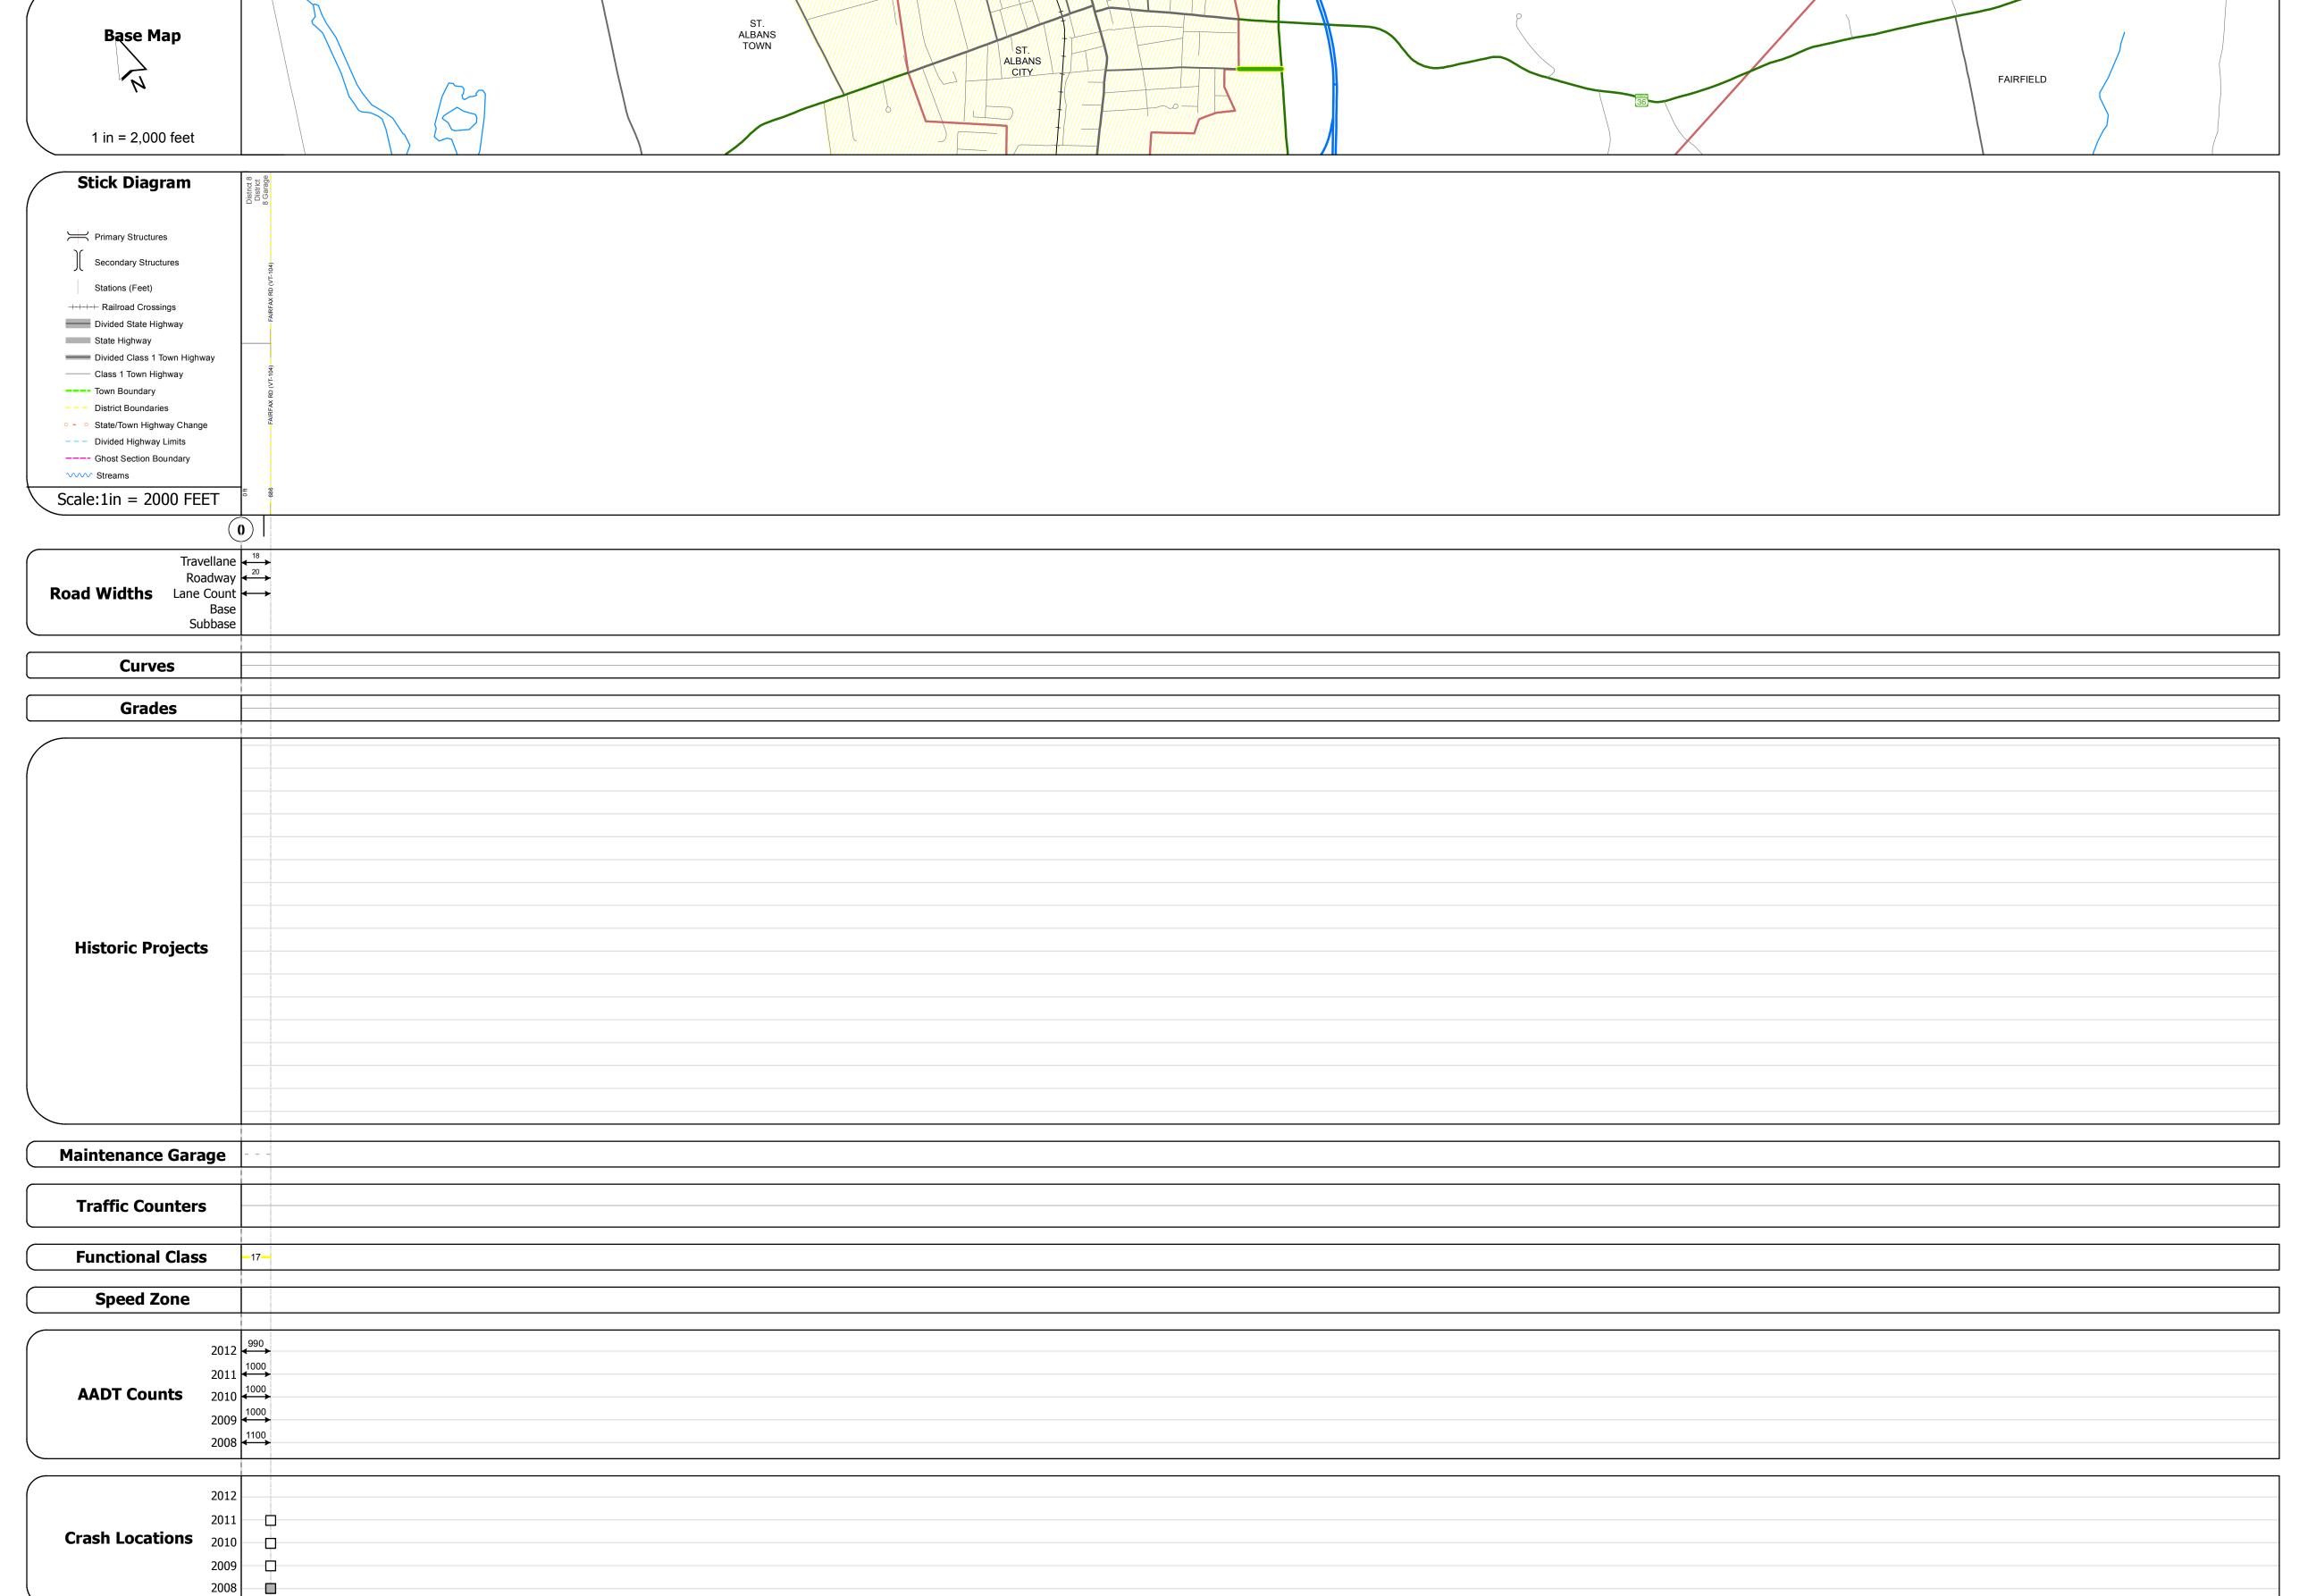

## **Route Log Progress Chart**

Please Note: Errors and Omissions May Exist.
Contact the VTrans Mapping Unit with questions or concerns.

DISTRICT TOWN ROUTE

8 ST. ALBANS TOWN Min-8216

**DESCRIPTION BLOCK** 

| Historic Projects                                                 | Functional Class                                                                                                                                                                                                                                                                                                                                                                                                                                                                                                                                                                                                                                                                                                                                                                                                                                                                                                                                                                                                                                                                                                                                                                                                                                                                                                                                                                                                                                                                                                                                                                                                                                                                                                                                                                                                                                                                                                                                                                                                                                                                                                              | Curves      | Road Widths      | AADT                          | Mileage by Functional Class By Shee | t                      | Mileage by Town By Sheet    |                        |          |                 |                | •            |
|-------------------------------------------------------------------|-------------------------------------------------------------------------------------------------------------------------------------------------------------------------------------------------------------------------------------------------------------------------------------------------------------------------------------------------------------------------------------------------------------------------------------------------------------------------------------------------------------------------------------------------------------------------------------------------------------------------------------------------------------------------------------------------------------------------------------------------------------------------------------------------------------------------------------------------------------------------------------------------------------------------------------------------------------------------------------------------------------------------------------------------------------------------------------------------------------------------------------------------------------------------------------------------------------------------------------------------------------------------------------------------------------------------------------------------------------------------------------------------------------------------------------------------------------------------------------------------------------------------------------------------------------------------------------------------------------------------------------------------------------------------------------------------------------------------------------------------------------------------------------------------------------------------------------------------------------------------------------------------------------------------------------------------------------------------------------------------------------------------------------------------------------------------------------------------------------------------------|-------------|------------------|-------------------------------|-------------------------------------|------------------------|-----------------------------|------------------------|----------|-----------------|----------------|--------------|
| Retreatment Bituminous Gravel                                     | ├── <del>+</del> 1 <b>──</b> ─ 7 <b>──</b> ─ 12 <b>──</b> ─ 17                                                                                                                                                                                                                                                                                                                                                                                                                                                                                                                                                                                                                                                                                                                                                                                                                                                                                                                                                                                                                                                                                                                                                                                                                                                                                                                                                                                                                                                                                                                                                                                                                                                                                                                                                                                                                                                                                                                                                                                                                                                                | curve left  | <b>←</b> (ft)    | < (count) →                   | 8216 17 - Urban - Collector         | 0.130                  | ST. ALBANS TOWN - S82160613 | 0.13 of 0.13           | DISTRICT | TOWN            | Date: 11/15/13 | ROUTE        |
| Resurface Concrete Surface Treated Gravel                         | 2 8 — 14 — 19                                                                                                                                                                                                                                                                                                                                                                                                                                                                                                                                                                                                                                                                                                                                                                                                                                                                                                                                                                                                                                                                                                                                                                                                                                                                                                                                                                                                                                                                                                                                                                                                                                                                                                                                                                                                                                                                                                                                                                                                                                                                                                                 | curve right |                  |                               |                                     |                        |                             |                        | DISTRICT | . 3 ****        |                | NOOIL        |
| Unknown Macadam Total                                             | 6 11 16                                                                                                                                                                                                                                                                                                                                                                                                                                                                                                                                                                                                                                                                                                                                                                                                                                                                                                                                                                                                                                                                                                                                                                                                                                                                                                                                                                                                                                                                                                                                                                                                                                                                                                                                                                                                                                                                                                                                                                                                                                                                                                                       |             | T - 65" - 6 1    |                               |                                     |                        |                             |                        |          |                 |                | Min-8216     |
| Bituminous Mix  Cold Plane and  Reclaimed Base                    |                                                                                                                                                                                                                                                                                                                                                                                                                                                                                                                                                                                                                                                                                                                                                                                                                                                                                                                                                                                                                                                                                                                                                                                                                                                                                                                                                                                                                                                                                                                                                                                                                                                                                                                                                                                                                                                                                                                                                                                                                                                                                                                               | Grades      | Traffic Counters | Crash Locations               |                                     |                        |                             |                        |          |                 | 1 of 1         |              |
| Skinny Mix  Skinny Mix  Bituminous  Reclaimed Base and Bituminous | Speed Zones                                                                                                                                                                                                                                                                                                                                                                                                                                                                                                                                                                                                                                                                                                                                                                                                                                                                                                                                                                                                                                                                                                                                                                                                                                                                                                                                                                                                                                                                                                                                                                                                                                                                                                                                                                                                                                                                                                                                                                                                                                                                                                                   | grade up    | (counter ID)     | Fatal Property Damage Only    |                                     |                        |                             |                        | 0        | ST. ALBANS TOWN |                | ETE mileage: |
| Bituminous Seal Concrete Concrete                                 | SPEED | grade down  | Y                | ■ Injury □ Unknown Crash Type |                                     |                        |                             |                        | •        | SI. ALDANS IOWN | TWN mileage:   | 0.0 to 0.13  |
| Concrete                                                          | 25  30  35  40  45  50  55  60  65                                                                                                                                                                                                                                                                                                                                                                                                                                                                                                                                                                                                                                                                                                                                                                                                                                                                                                                                                                                                                                                                                                                                                                                                                                                                                                                                                                                                                                                                                                                                                                                                                                                                                                                                                                                                                                                                                                                                                                                                                                                                                            |             |                  |                               |                                     | stal Milaaga. 0 120 mi | -                           | Total Mileago: 0.12 mi |          |                 | 0.0 to 0.13    | 313 33 31    |