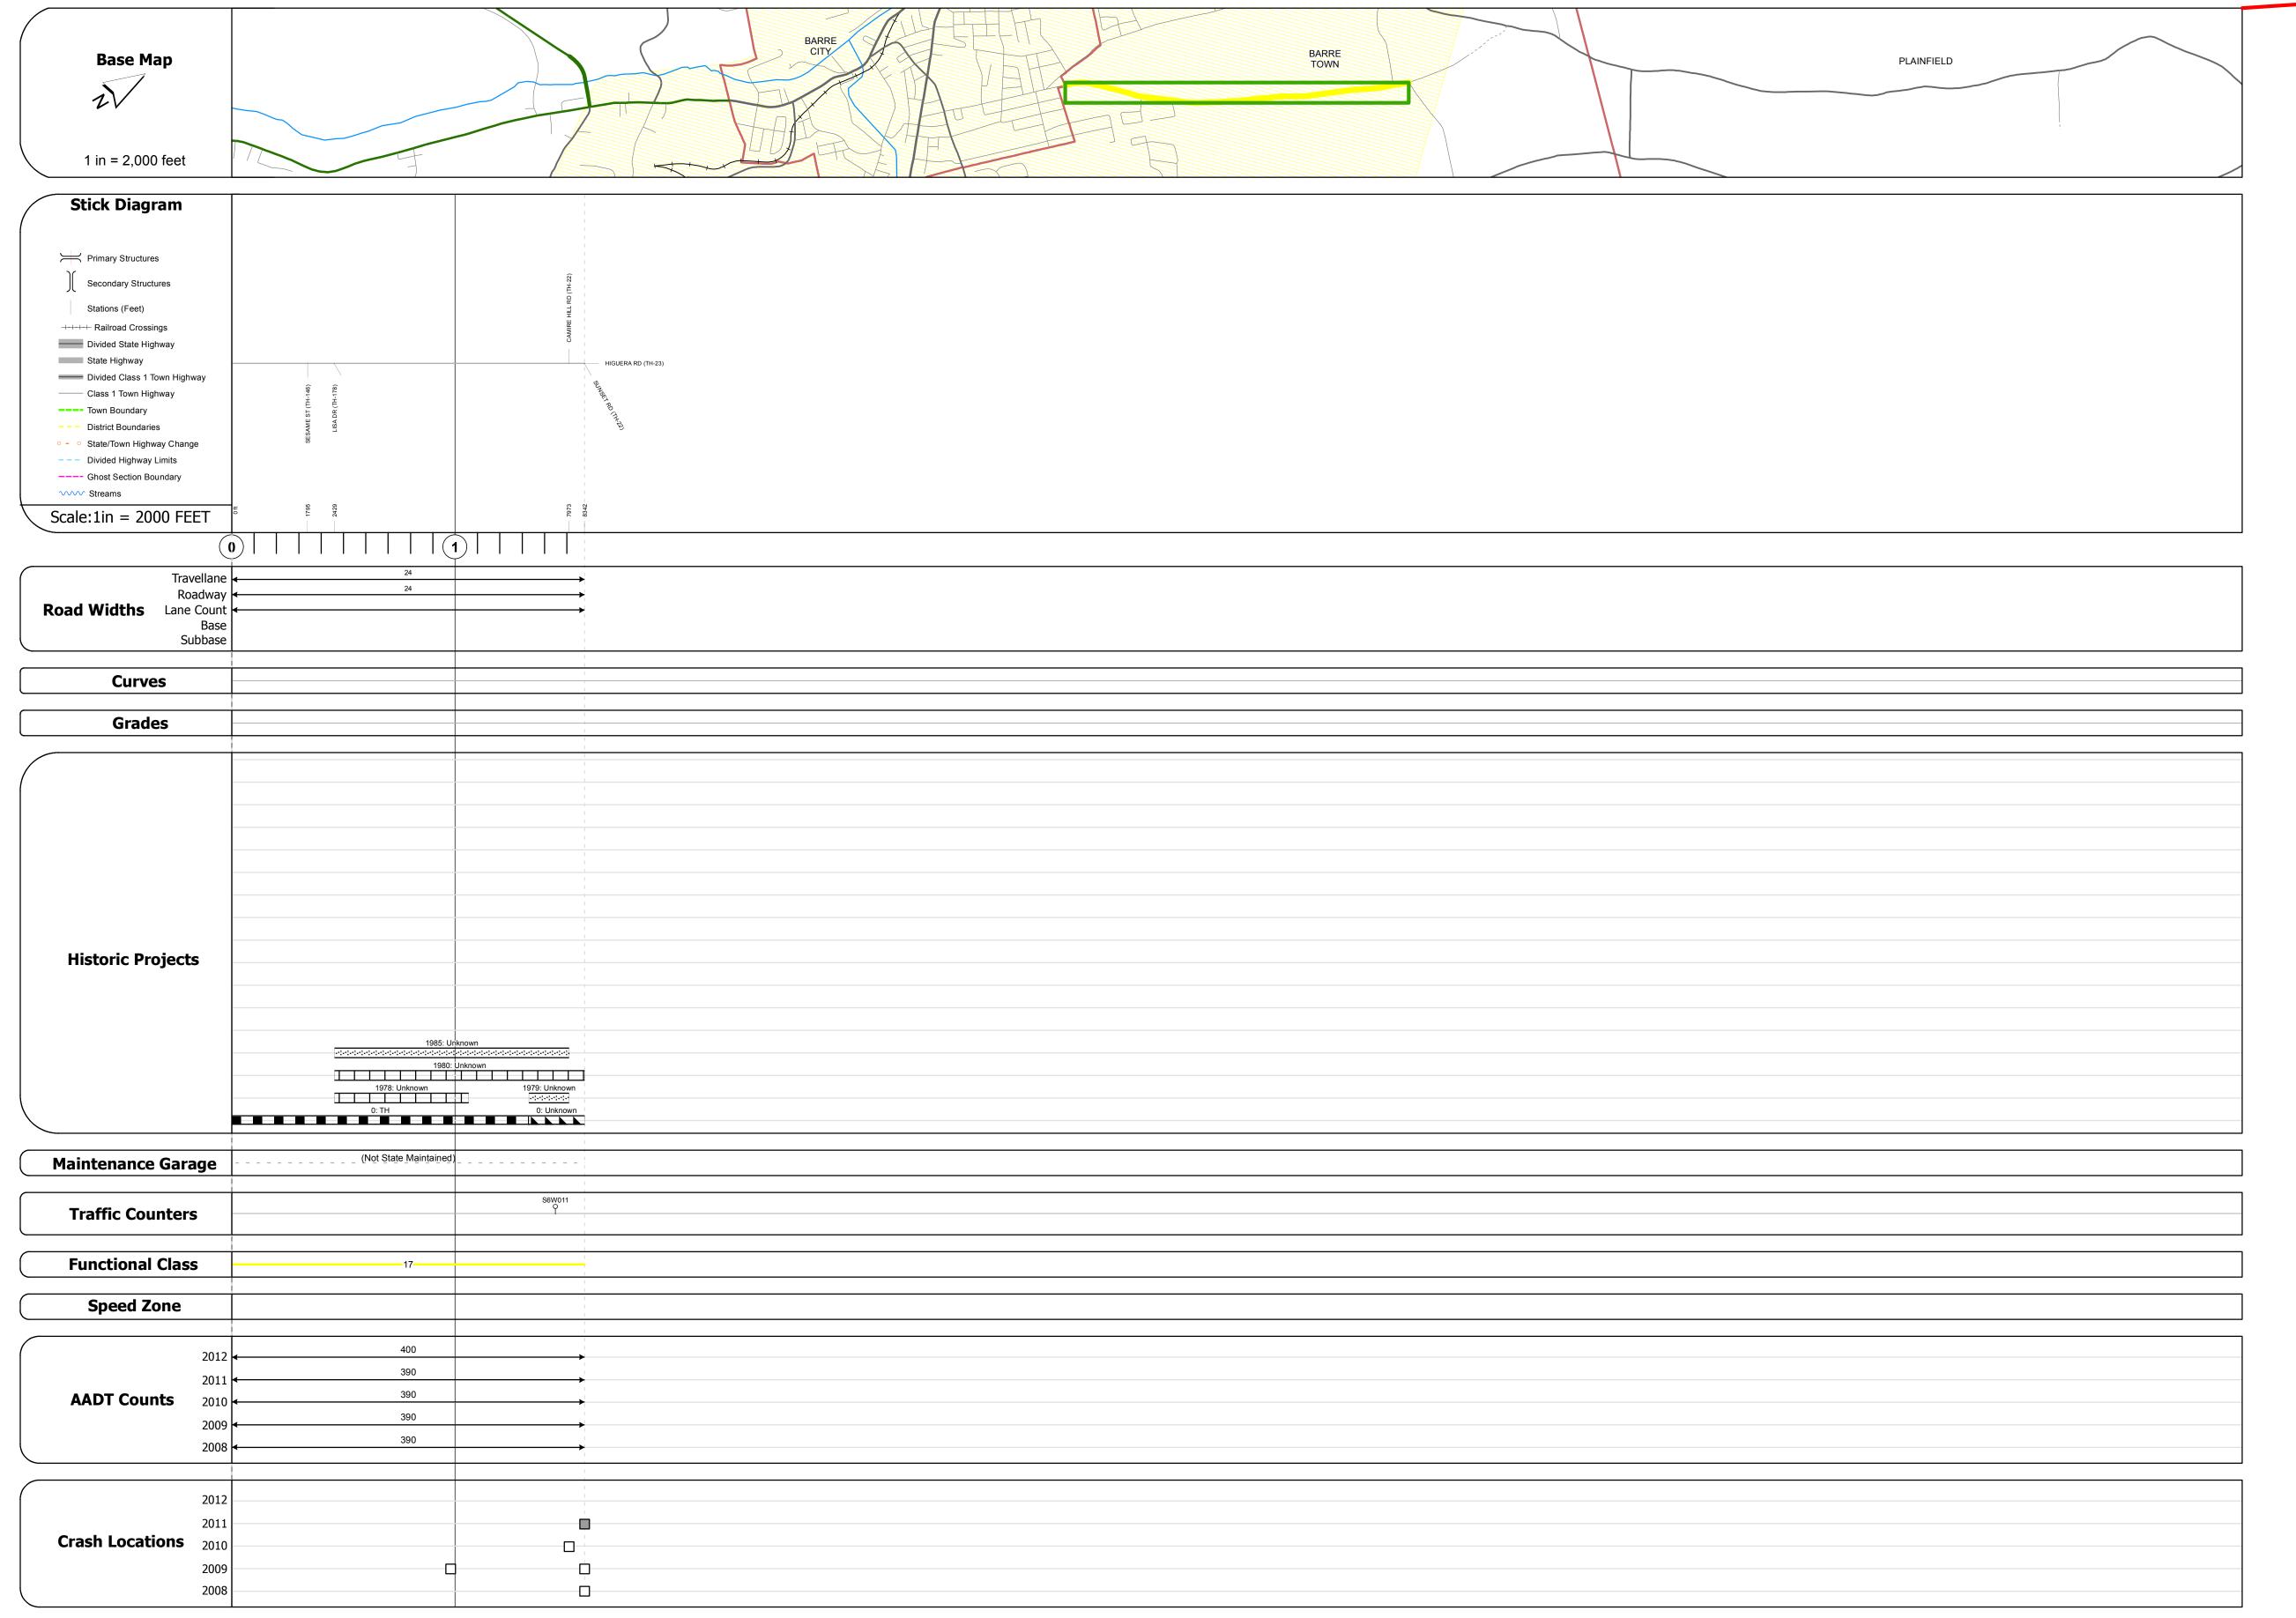

## **Route Log Progress Chart**

Please Note: Errors and Omissions May Exist.
Contact the VTrans Mapping Unit with questions or concerns.

DISTRICT TOWN ROUTE

6 BARRE TOWN Min-6115

**DESCRIPTION BLOCK** 

| Historic Projects                                                     | Functional Class                                      | Curves     | Road Widths      | AADT                                                 | Mileage by Functional Class By Sheet | Mileage by Town By Sheet     |                        |          |            |                |                             |
|-----------------------------------------------------------------------|-------------------------------------------------------|------------|------------------|------------------------------------------------------|--------------------------------------|------------------------------|------------------------|----------|------------|----------------|-----------------------------|
| Retreatment Bituminous Gravel  Concrete Surface Treated               | ├──+ 1 <b>──</b> ─ 7 <b>──</b> ─ 12 <b>──</b> ─ 17    | curve left | <b>←</b> (ft)    | ← (count)                                            | 6115 17 - Urban - Collector          | 1.580 BARRE TOWN - S61151202 | 1.58 of 1.58           | DISTRICT | TOWN       | Date: 11/15/13 | ROUTE                       |
| Unknown Bituminous Gravel                                             | 2 8 — 14 — 19                                         | <b>3</b> · |                  |                                                      |                                      |                              |                        |          |            |                | Min-6115                    |
| Bituminous Mix  Cold Plane and Skinny Mix  Bituminous  Reclaimed Base | 6 —— 11 —— 16  Speed Zones                            | Grades     | Traffic Counters | Crash Locations                                      |                                      |                              |                        |          |            | 1 of 1         |                             |
| Bituminous Seal Concrete Concrete                                     | SPEED SPEED SPEED SPEED SPEED SPEED SPEED SPEED SPEED | grade dp   | (counter 15)     | Fatal Property Damage Only Injury Unknown Crash Type |                                      |                              |                        | 6        | BARRE TOWN | TWN mileage:   | ETE mileage:<br>0.0 to 1.58 |
| Concrete                                                              | 25 30 35 40 45 50 55 60 65                            |            |                  |                                                      | Total Mi                             | eage: 1.580 mi               | Total Mileage: 1.58 mi |          |            | 0.0 to 1.58    |                             |