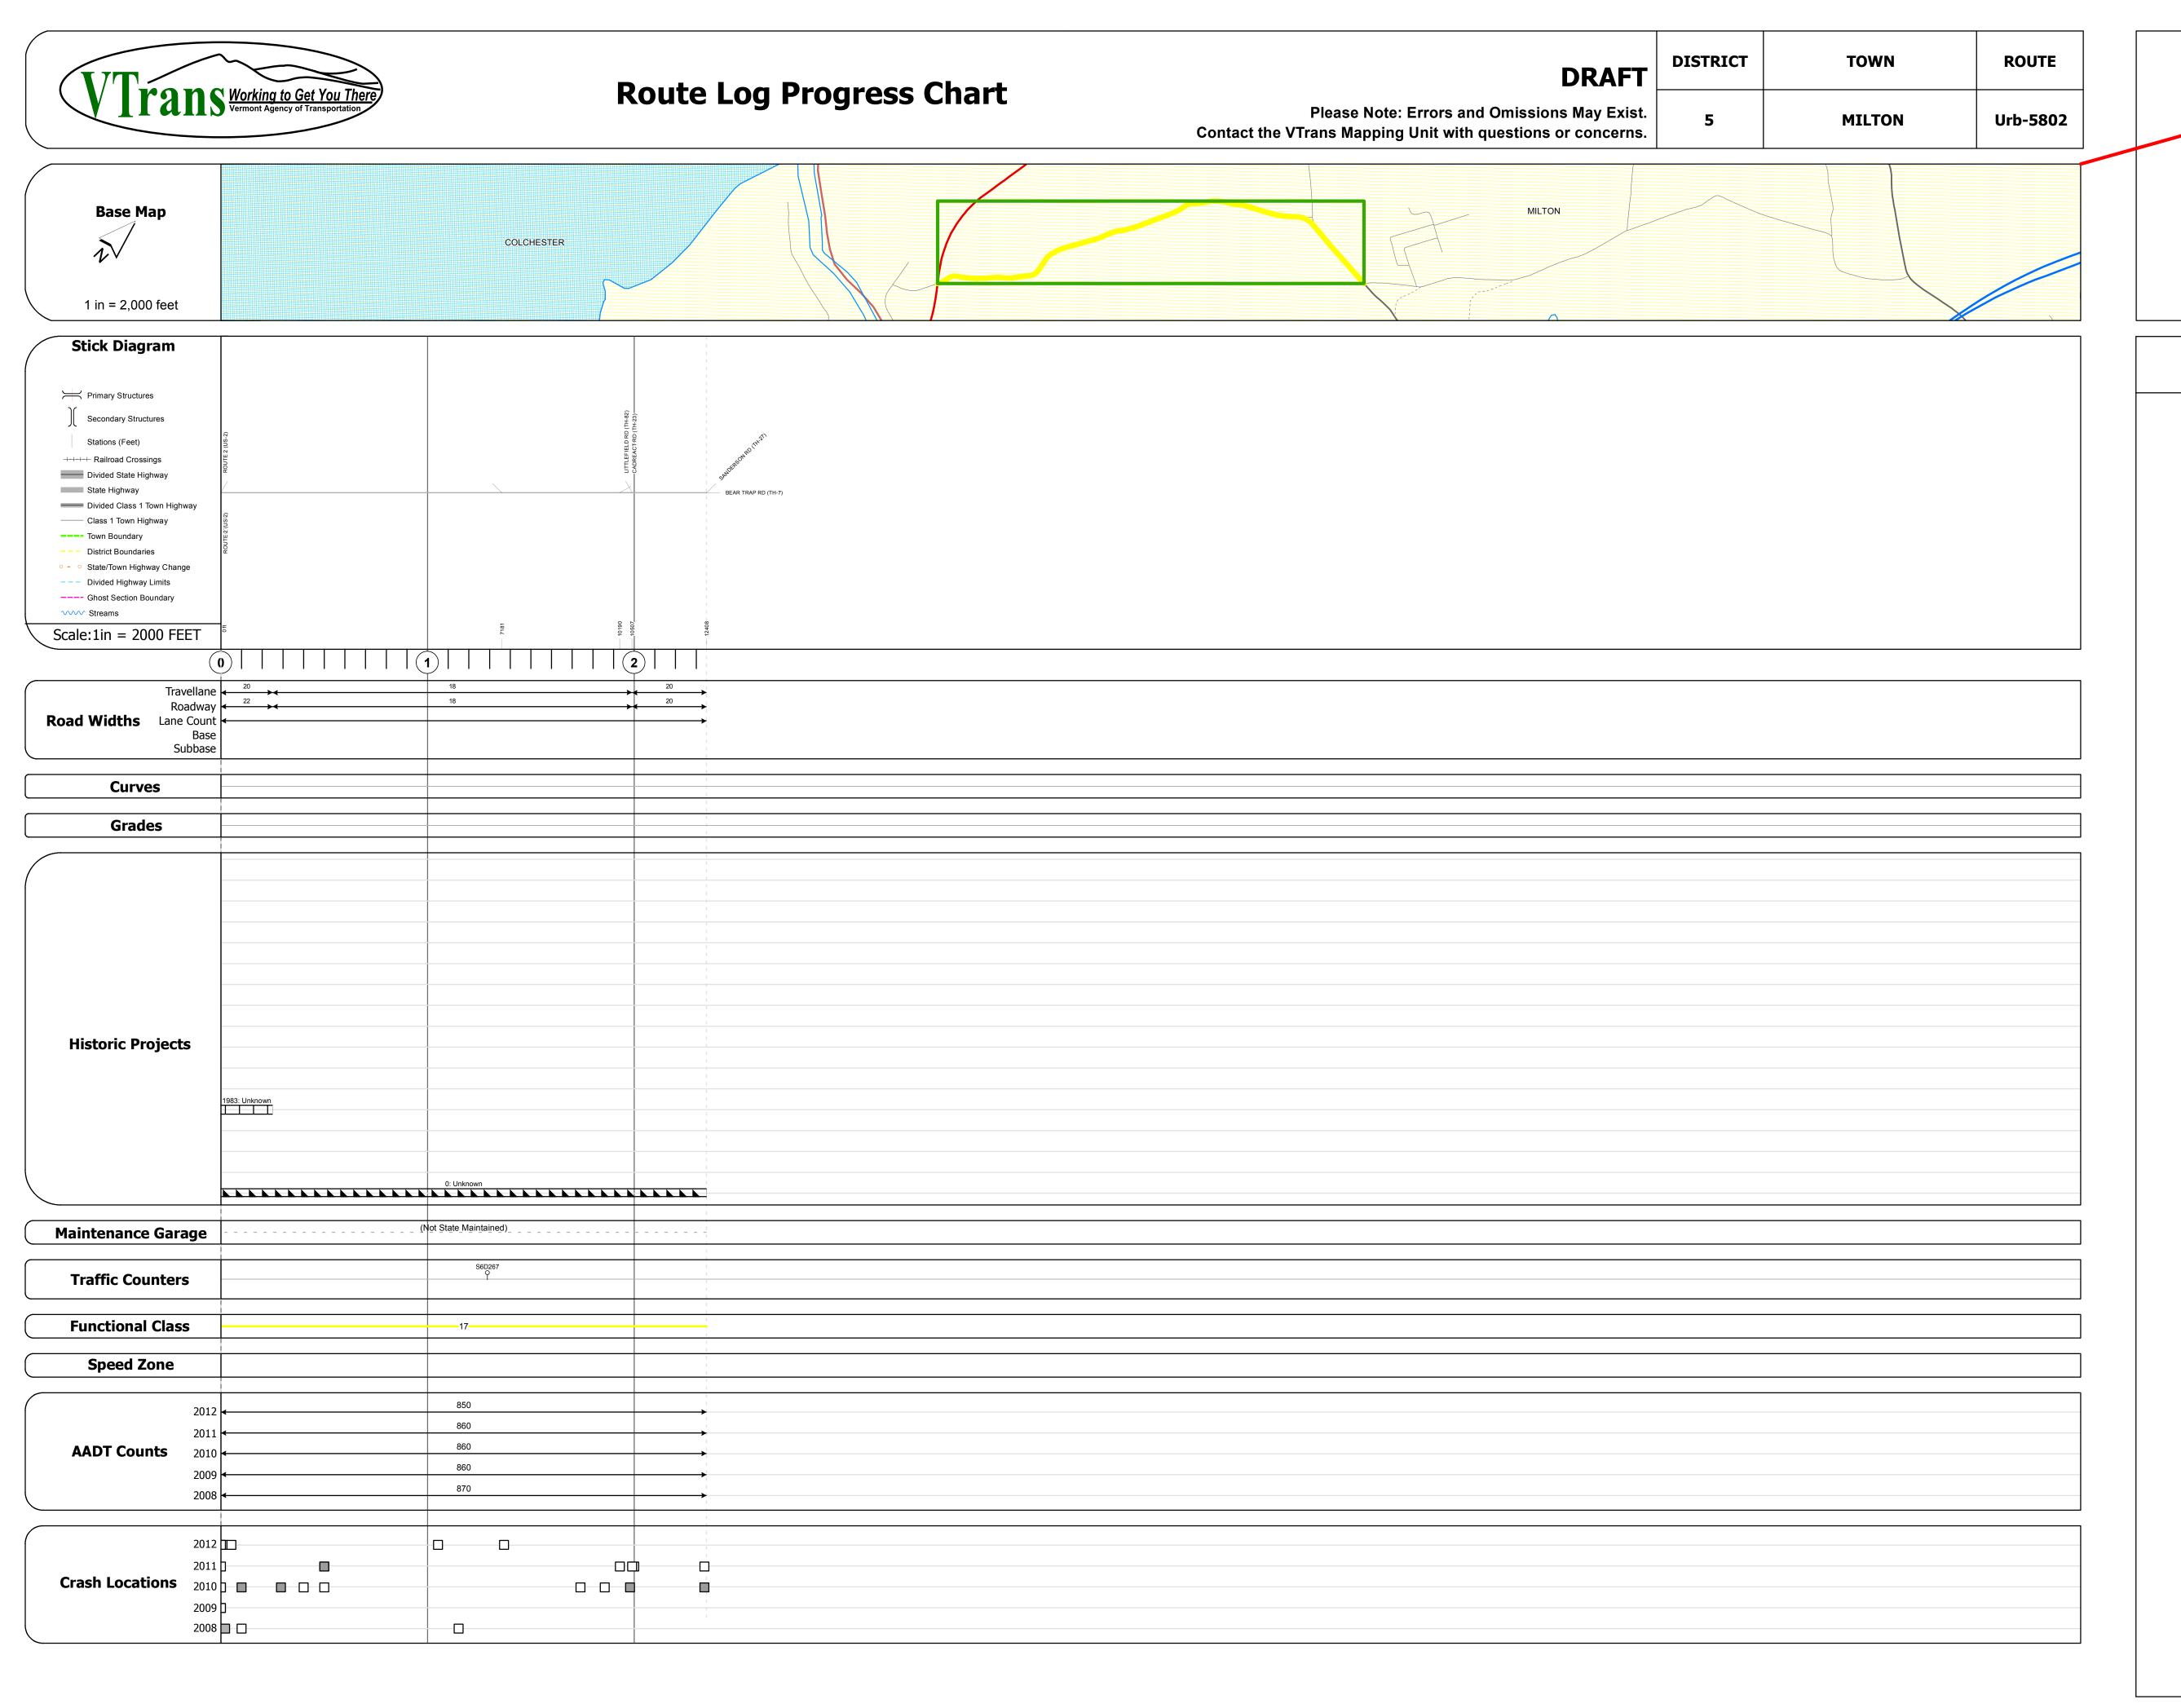

| Historic Projects                         | Functional Class                                               | Curves      | Road Widths      | AADT                           | Mileage by Functional Class By Shee |                        | Mileage by Town By Sheet |                        |          |          |                  |                             |
|-------------------------------------------|----------------------------------------------------------------|-------------|------------------|--------------------------------|-------------------------------------|------------------------|--------------------------|------------------------|----------|----------|------------------|-----------------------------|
| Retreatment Bituminous Gravel             | ├── <del>+</del> 1 <b>──</b> ─ 7 <b>──</b> ─ 12 <b>──</b> ─ 17 | curve left  | <b>←</b> (ft)    | (count)                        | 5802 17 - Urban - Collector         | 2.350                  | MILTON - S58020410       | 2.35 of 2.35           | DISTRICT | TOWN     | Date: 11/15/13   | ROUTE                       |
| Resurface Concrete Surface Treated Gravel | 2 8 — 14 — 19                                                  | curve right |                  |                                |                                     |                        |                          |                        | DISTRICT | 1 0 1111 | Jucci 11, 15, 15 |                             |
| Macadam  Bituminous Mix  Cold Plans and   | 6 — 11 — 16                                                    | Crados      | Traffic Counters | Crash Locations                |                                     |                        |                          |                        |          |          |                  | Urb-5802                    |
| Skinny Mix Pituminous Reclaimed Base      | Speed Zones                                                    | Grades up   | (counter ID)     | Fatal Property Damage Only     |                                     |                        |                          |                        |          |          | 1 of 1           |                             |
| Bituminous Seal Concrete Concrete         | SPEED SPEED SPEED SPEED SPEED SPEED SPEED SPEED SPEED          | grade up    | (counter 12)     | Injury Unknown Crash Type      |                                     |                        |                          |                        | 5        | MILTON   | TWN mileage:     | ETE mileage:<br>0.0 to 2.35 |
| Concrete                                  | 25 30 35 40 45 50 55 60 65                                     | · ·         |                  | injury in Simulomi Glacii Type | To                                  | otal Mileage: 2.350 mi |                          | Total Mileage: 2.35 mi |          |          | 0.0 to 2.35      | 0.0 to 2.55                 |