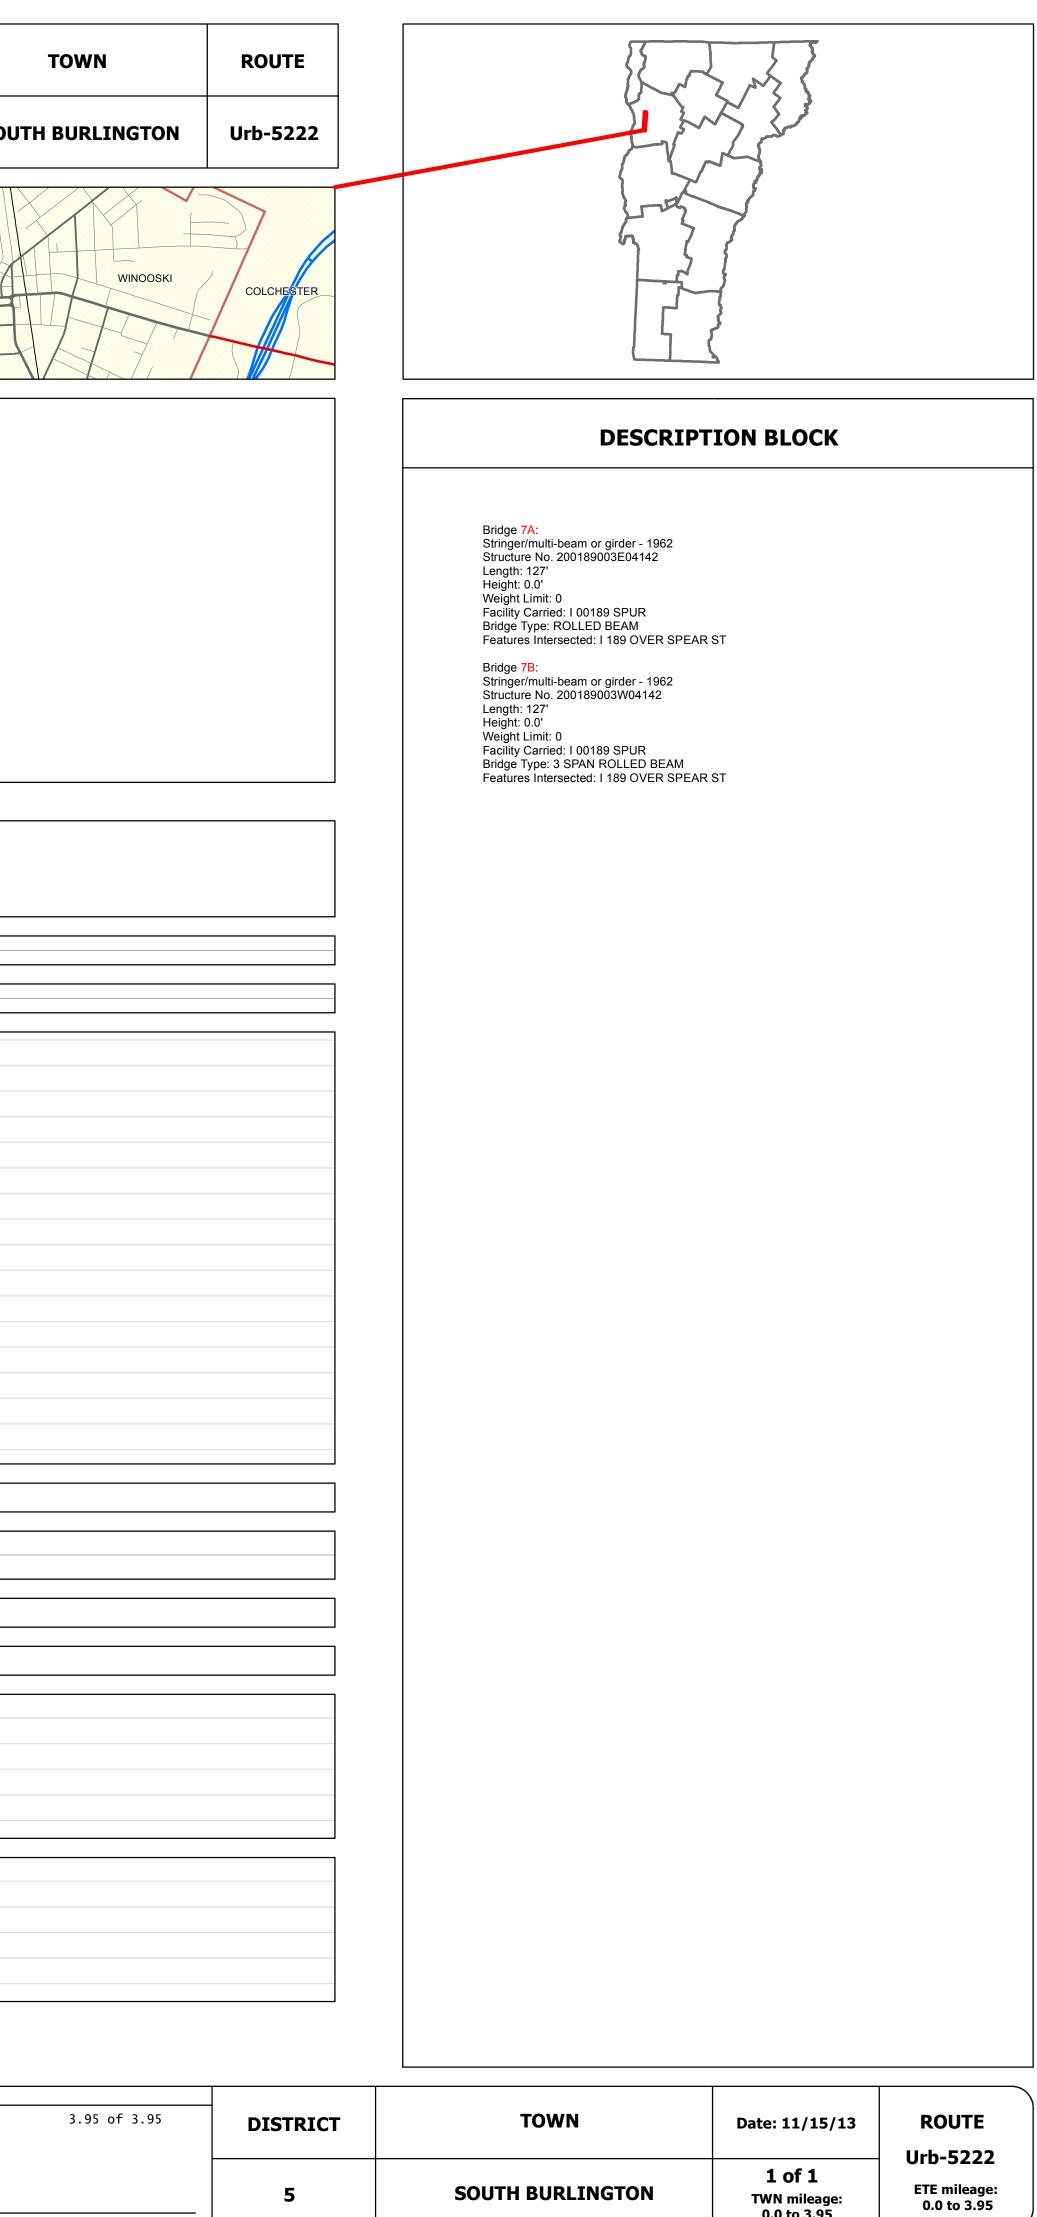

It Agency of Transportation, Policy, Planning and Intermodal Development Division - Mapping Unit, 1 National Life Drive, Montpelier, VT 05633-5001 Telephone

|          | gress Chart                                                                       | Please Note: Errors and Omissions May Exist.<br>Contact the VTrans Mapping Unit with questions or concerns. | 5        | SOUT |
|----------|-----------------------------------------------------------------------------------|-------------------------------------------------------------------------------------------------------------|----------|------|
|          | SOUTH<br>BURLINGTON                                                               |                                                                                                             |          |      |
|          |                                                                                   | BUR                                                                                                         | RLINGTON |      |
|          |                                                                                   |                                                                                                             |          |      |
|          |                                                                                   | ENT/EXT RAMP TOWN HWY (TH-6)                                                                                |          |      |
|          | ENTEXT RAMP TOWN HWY (TH-7)<br>ENTEXT RAMP TOWN HWY (TH-7)<br>MILLISTON RD (TH-1) |                                                                                                             |          |      |
|          | 20064<br>20064                                                                    |                                                                                                             |          |      |
|          | $\begin{array}{c ccccccccccccccccccccccccccccccccccc$                             |                                                                                                             |          |      |
|          |                                                                                   |                                                                                                             |          |      |
|          |                                                                                   |                                                                                                             |          |      |
|          |                                                                                   |                                                                                                             |          |      |
|          |                                                                                   |                                                                                                             |          |      |
| 107      | 8: M 5200( <u>5)</u><br>1973: U 028-2                                             |                                                                                                             |          |      |
| kno<br>A | 8: M 5200(5) 1973: U 028-2                                                        |                                                                                                             |          |      |
| _        |                                                                                   |                                                                                                             |          |      |
| 6        | S6D466                                                                            |                                                                                                             |          |      |
|          |                                                                                   |                                                                                                             |          |      |
|          |                                                                                   |                                                                                                             |          |      |
|          | 5100                                                                              |                                                                                                             |          |      |
|          | 5100<br>5100                                                                      |                                                                                                             |          |      |
|          | 5100<br>5100                                                                      |                                                                                                             |          |      |
|          | → <sup>5600</sup> →                                                               |                                                                                                             |          |      |
|          |                                                                                   |                                                                                                             |          |      |
| [        |                                                                                   |                                                                                                             |          |      |
|          |                                                                                   | ]                                                                                                           |          |      |
|          |                                                                                   |                                                                                                             |          |      |
|          |                                                                                   |                                                                                                             |          |      |
|          |                                                                                   |                                                                                                             |          |      |