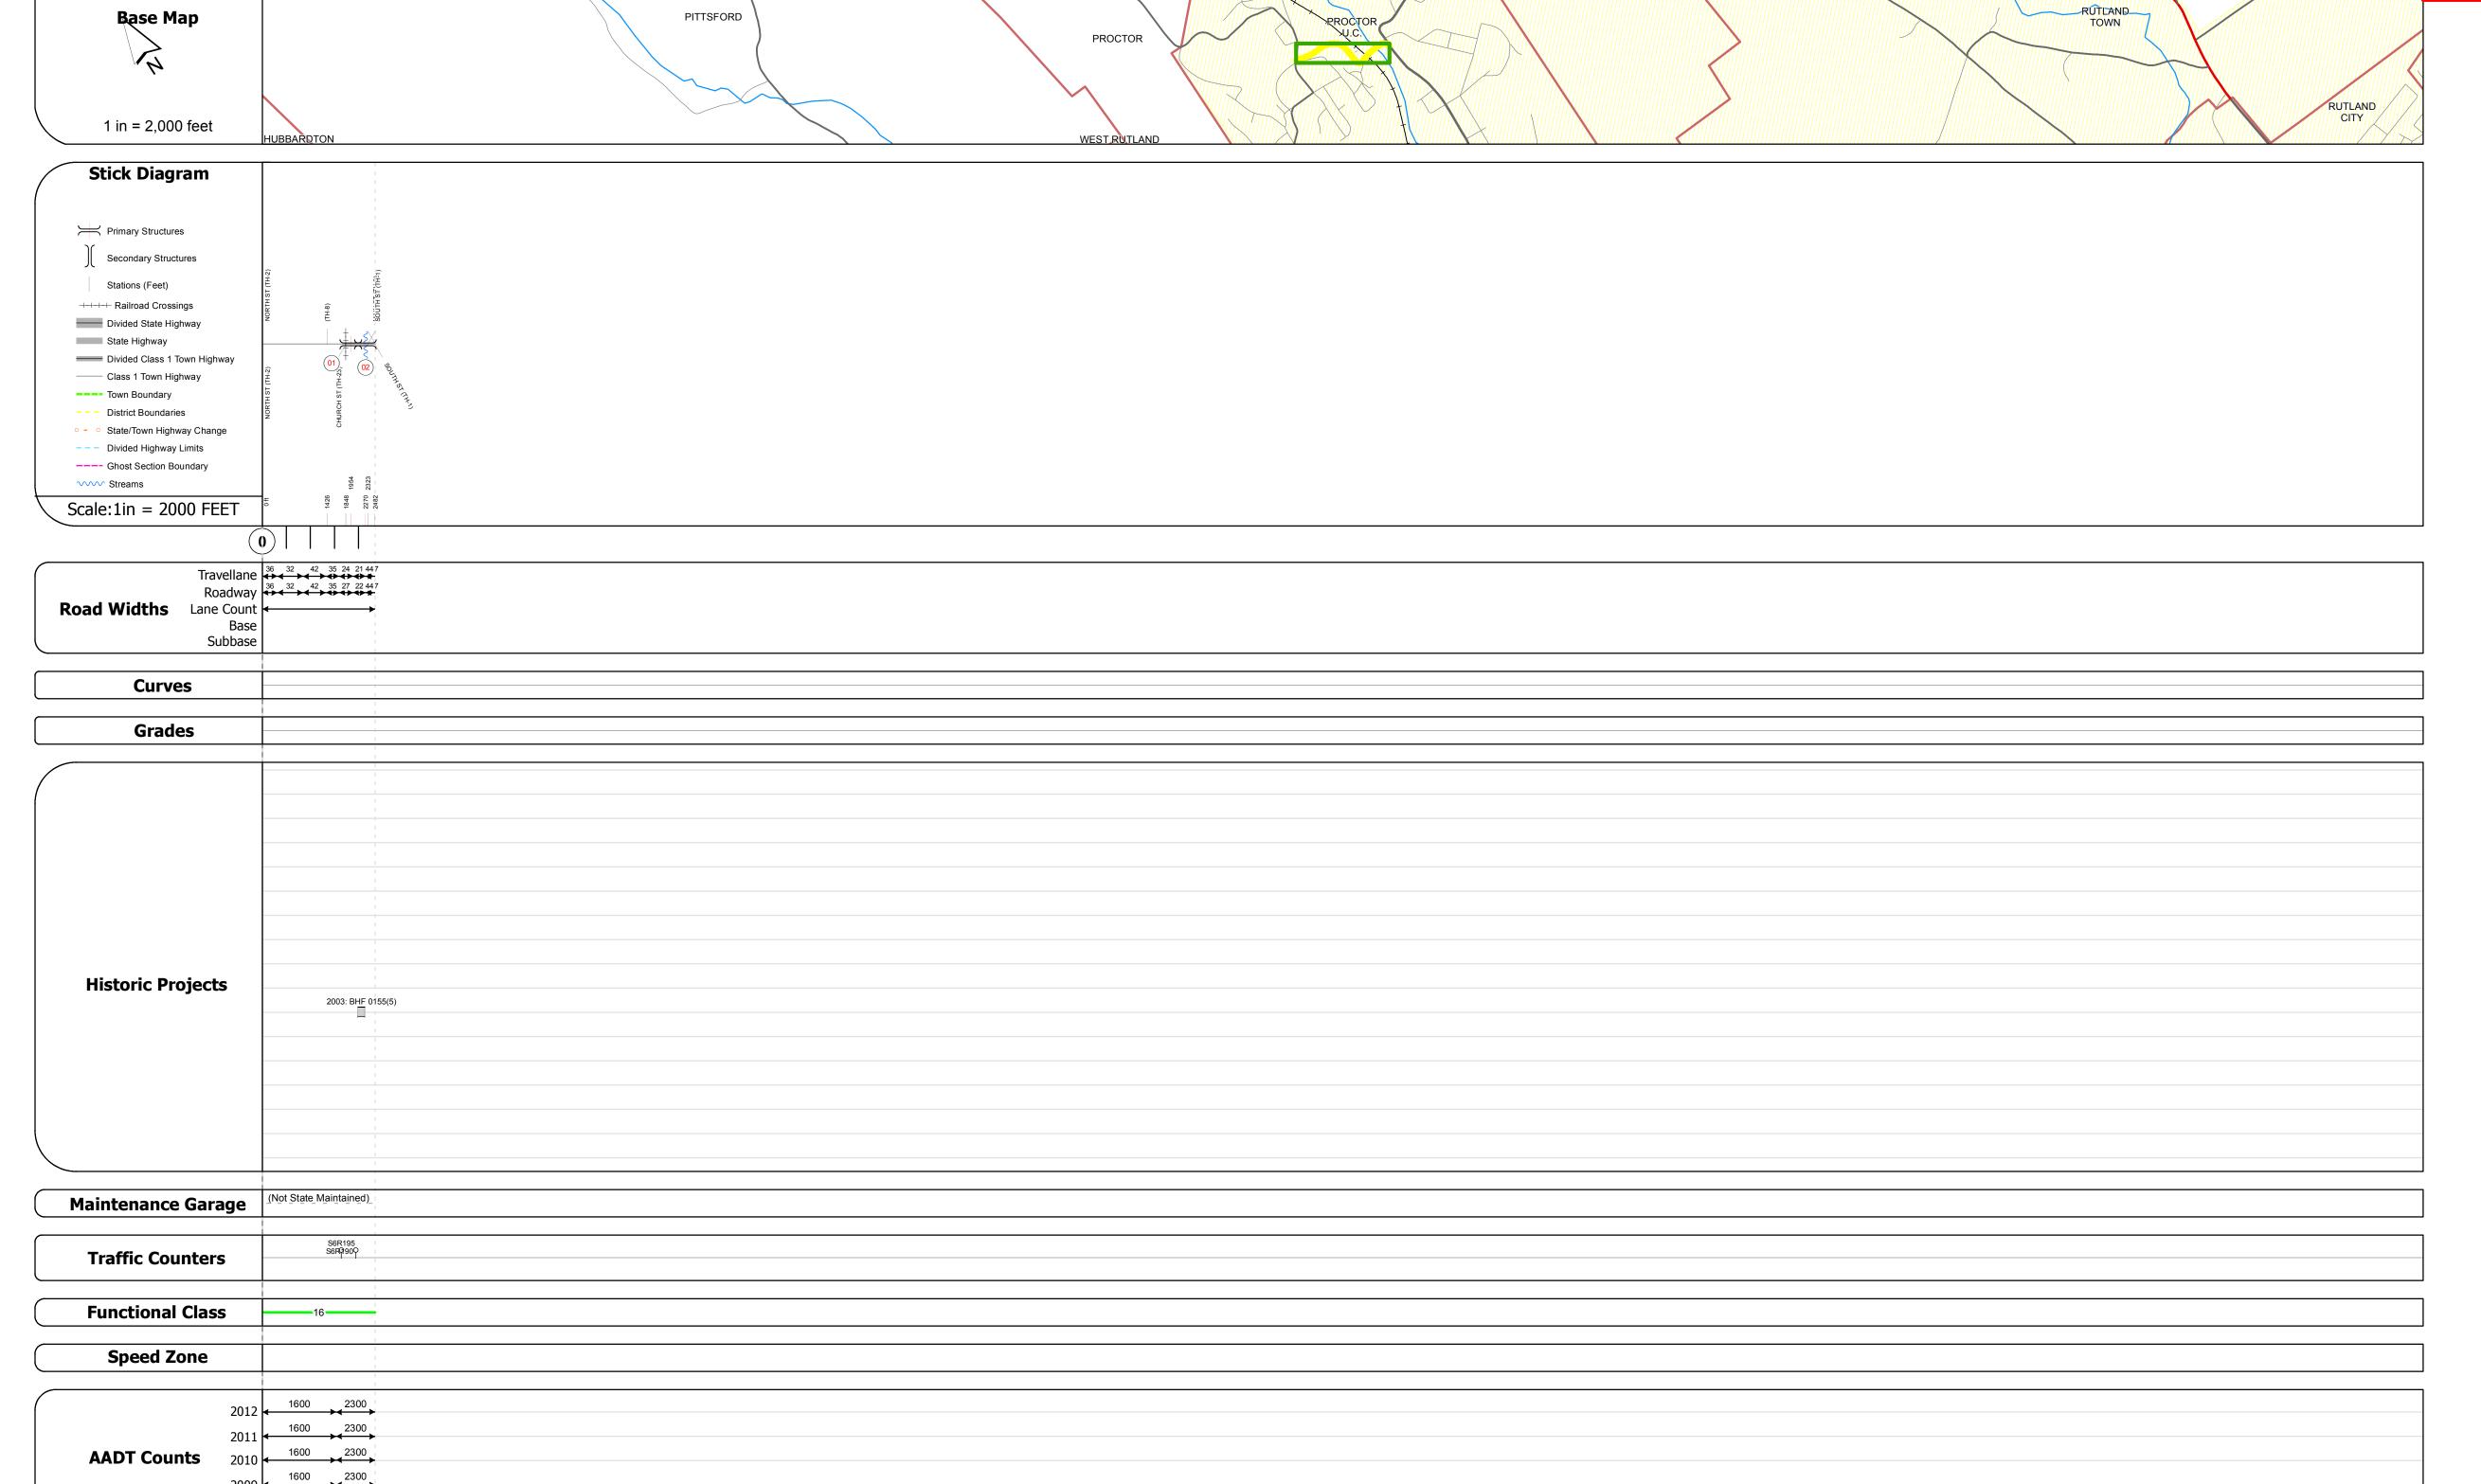

## **Route Log Progress Chart**

Please Note: Errors and Omissions May Exist.
Contact the VTrans Mapping Unit with questions or concerns.

DISTRICT TOWN ROUTE

3 PROCTOR Urb-3814

**DESCRIPTION BLOCK** 

Bridge 1: Stringer/multi-beam or girder - 1900 Structure No. 200155000111182

Facility Carried: TR 03 FAS 155 Bridge Type: CONC ENCASED GIRDER

Maintenance/Ownership: State

Structure No. 200155000211182

Maintenance/Ownership: Town

Features Intersected: VERMONT RAILWAY

Weight Limit: 0
Facility Carried: TR 03 FAS 155
Bridge Type: CLOSED SPN CONC ARCH
Features Intersected: OTTER CREEK

Length: 36' Width: 36.5'

Weight Limit: 0

Surface: Bituminous

Bridge 2: Arch - deck - 1918

Surface: Bituminous

Length: 164' Width: 36.0'

Under Clearance: 19.17'

| Historic Projects                               | Functional Class                                                                                                                                                                                                                                                                                                                                                                                                                                                                                                                                                                                                                                                                                                                                                                                                                                                                                                                                                                                                                                                                                                                                                                                                                                                                                                                                                                                                                                                                                                                                                                                                                                                                                                                                                                                                                                                                                                                                                                                                                                                                                                              | Curves               | Road Widths      | AADT                       | Mileage by Functional Class By Sheet |                 | Mileage by Town By Sheet |                        |          |         |                |             |
|-------------------------------------------------|-------------------------------------------------------------------------------------------------------------------------------------------------------------------------------------------------------------------------------------------------------------------------------------------------------------------------------------------------------------------------------------------------------------------------------------------------------------------------------------------------------------------------------------------------------------------------------------------------------------------------------------------------------------------------------------------------------------------------------------------------------------------------------------------------------------------------------------------------------------------------------------------------------------------------------------------------------------------------------------------------------------------------------------------------------------------------------------------------------------------------------------------------------------------------------------------------------------------------------------------------------------------------------------------------------------------------------------------------------------------------------------------------------------------------------------------------------------------------------------------------------------------------------------------------------------------------------------------------------------------------------------------------------------------------------------------------------------------------------------------------------------------------------------------------------------------------------------------------------------------------------------------------------------------------------------------------------------------------------------------------------------------------------------------------------------------------------------------------------------------------------|----------------------|------------------|----------------------------|--------------------------------------|-----------------|--------------------------|------------------------|----------|---------|----------------|-------------|
| Retreatment Bituminous Gravel Concrete          | ├── <del>+</del> 1 <b>──</b> ─ 7 <b>──</b> ─ 12 <b>──</b> ─ 17                                                                                                                                                                                                                                                                                                                                                                                                                                                                                                                                                                                                                                                                                                                                                                                                                                                                                                                                                                                                                                                                                                                                                                                                                                                                                                                                                                                                                                                                                                                                                                                                                                                                                                                                                                                                                                                                                                                                                                                                                                                                | curve left           | <b>←</b> (ft)    | ← (count)                  | 3814 16 - Urban - Minor Arterial     | 0.470           | PROCTOR - \$38141118     | 0.47 of 0.47           | DISTRICT | TOWN    | Date: 11/15/13 | ROUTE       |
| Resurface Concrete  Bituminous  Macadam  Gravel | 2 8 14 19                                                                                                                                                                                                                                                                                                                                                                                                                                                                                                                                                                                                                                                                                                                                                                                                                                                                                                                                                                                                                                                                                                                                                                                                                                                                                                                                                                                                                                                                                                                                                                                                                                                                                                                                                                                                                                                                                                                                                                                                                                                                                                                     | curve right          |                  |                            |                                      |                 |                          |                        |          |         |                |             |
| Bituminous Mix  Cold Plane and                  | 6 11 16                                                                                                                                                                                                                                                                                                                                                                                                                                                                                                                                                                                                                                                                                                                                                                                                                                                                                                                                                                                                                                                                                                                                                                                                                                                                                                                                                                                                                                                                                                                                                                                                                                                                                                                                                                                                                                                                                                                                                                                                                                                                                                                       | Grades               | Traffic Counters | Crash Locations            |                                      |                 |                          |                        |          |         | 1 05 1         | Urb-3814    |
| Skinny Mix Bituminous Reclaimed Base            | Speed Zones                                                                                                                                                                                                                                                                                                                                                                                                                                                                                                                                                                                                                                                                                                                                                                                                                                                                                                                                                                                                                                                                                                                                                                                                                                                                                                                                                                                                                                                                                                                                                                                                                                                                                                                                                                                                                                                                                                                                                                                                                                                                                                                   | ─ <b>──</b> grade up | (counter ID)     | Fatal Property Damage Only |                                      |                 |                          |                        | 2        | PROCTOR | 1 of 1         | ETE mileage |
| Bituminous Seal Concrete Concrete               | SPEED | grade down           | Y                | Injury Unknown Crash Type  |                                      |                 |                          |                        | <b>)</b> | PROCIOR | TWN mileage:   | 0.0 to 0.47 |
| Concrete                                        | 25 30 35 40 45 50 55 60 65                                                                                                                                                                                                                                                                                                                                                                                                                                                                                                                                                                                                                                                                                                                                                                                                                                                                                                                                                                                                                                                                                                                                                                                                                                                                                                                                                                                                                                                                                                                                                                                                                                                                                                                                                                                                                                                                                                                                                                                                                                                                                                    |                      |                  |                            | Tatal Mi                             | langer 0 470 m² |                          | Total Mileses, 0.47 mi |          |         | 0.0 to 0.47    |             |