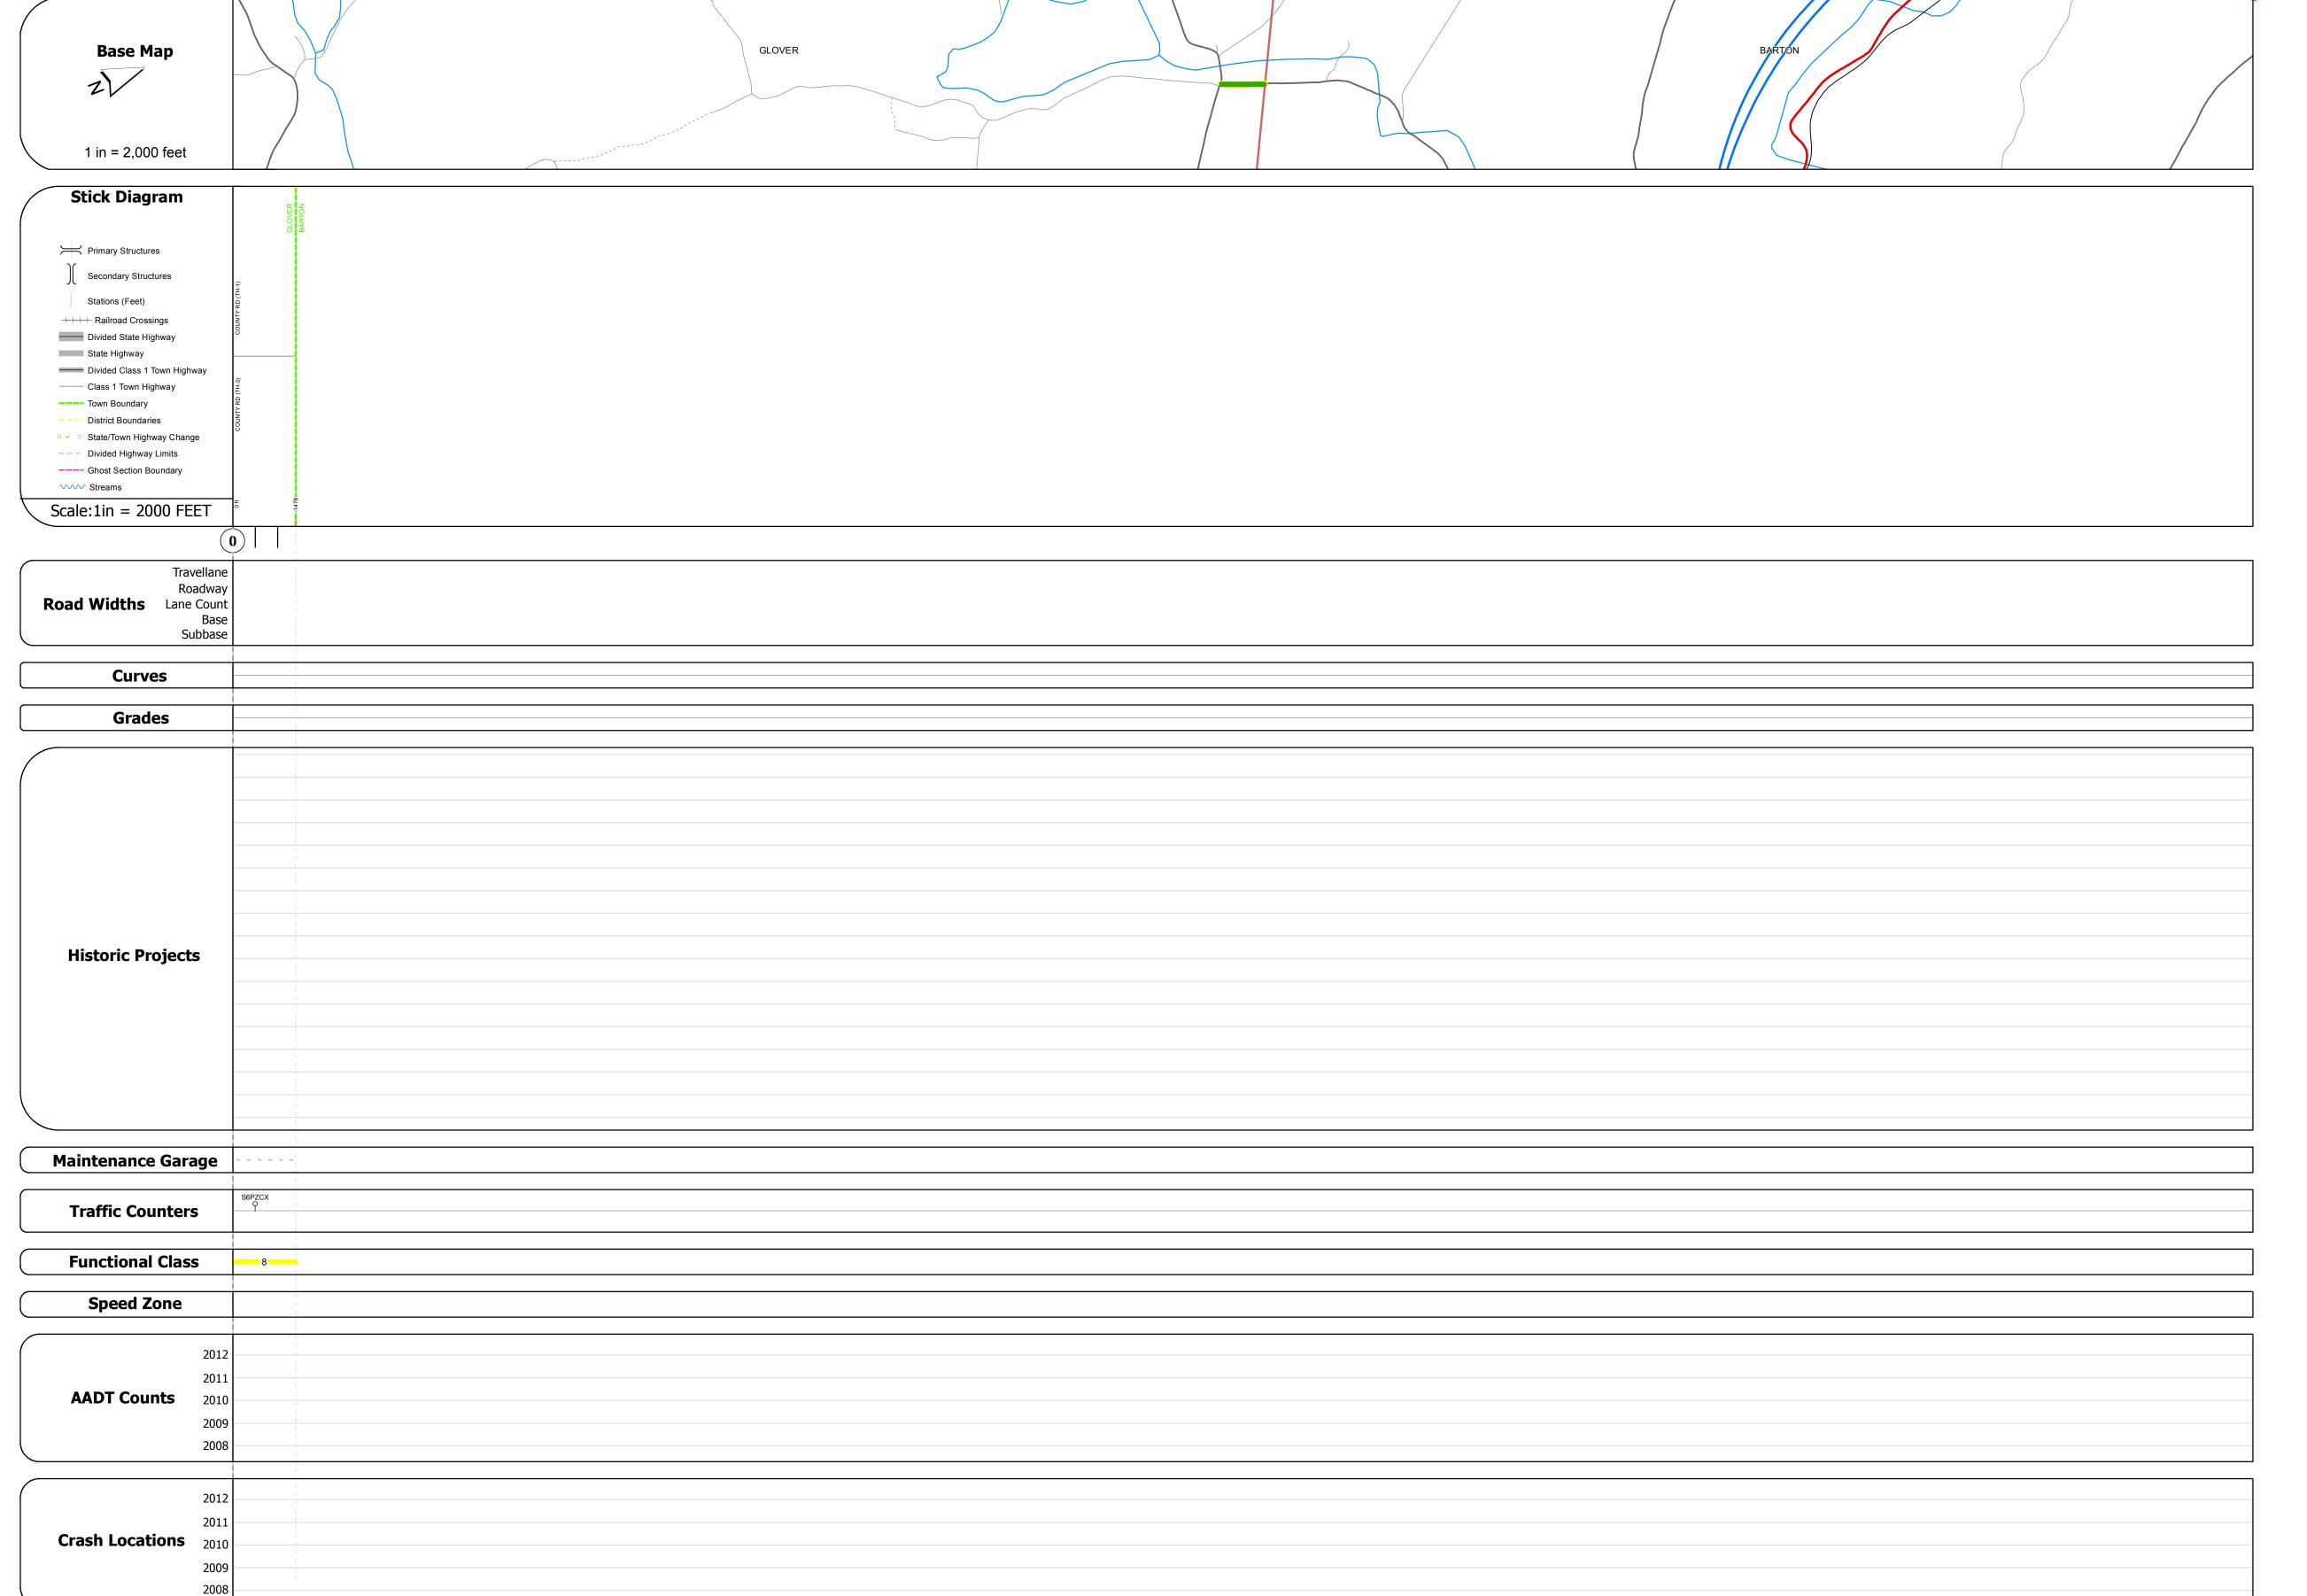

## **Route Log Progress Chart**

DRAFT

Please Note: Errors and Omissions May Exist.

Contact the VTrans Mapping Unit with questions or concerns.

DISTRICT TOWN ROUTE

9 GLOVER Min-0776

**DESCRIPTION BLOCK** 

|                                                       | ·                                                                                                                                                                                                                                                                                                                                                                                                                                                                                                                                                                                                                                                                                                                                                                                                                                                                                                                                                                                                                                                                                                                                                                                                                                                                                                                                                                                                                                                                                                                                                                                                                                                                                                                                                                                                                                                                                                                                                                                                                                                                                                                             |                    |                  |                            |                                  |                         |                          |                        |          |        |                |                             |
|-------------------------------------------------------|-------------------------------------------------------------------------------------------------------------------------------------------------------------------------------------------------------------------------------------------------------------------------------------------------------------------------------------------------------------------------------------------------------------------------------------------------------------------------------------------------------------------------------------------------------------------------------------------------------------------------------------------------------------------------------------------------------------------------------------------------------------------------------------------------------------------------------------------------------------------------------------------------------------------------------------------------------------------------------------------------------------------------------------------------------------------------------------------------------------------------------------------------------------------------------------------------------------------------------------------------------------------------------------------------------------------------------------------------------------------------------------------------------------------------------------------------------------------------------------------------------------------------------------------------------------------------------------------------------------------------------------------------------------------------------------------------------------------------------------------------------------------------------------------------------------------------------------------------------------------------------------------------------------------------------------------------------------------------------------------------------------------------------------------------------------------------------------------------------------------------------|--------------------|------------------|----------------------------|----------------------------------|-------------------------|--------------------------|------------------------|----------|--------|----------------|-----------------------------|
| Historic Projects                                     | Functional Class                                                                                                                                                                                                                                                                                                                                                                                                                                                                                                                                                                                                                                                                                                                                                                                                                                                                                                                                                                                                                                                                                                                                                                                                                                                                                                                                                                                                                                                                                                                                                                                                                                                                                                                                                                                                                                                                                                                                                                                                                                                                                                              | Curves             | Road Widths      | AADT                       | Mileage by Functional Class B    | y Sheet                 | Mileage by Town By Sheet |                        |          |        |                |                             |
| Retreatment Bituminous Concrete Surface Treated       | → + 1 <b>→</b> 7 <b>→</b> 12 <b>→</b> 17                                                                                                                                                                                                                                                                                                                                                                                                                                                                                                                                                                                                                                                                                                                                                                                                                                                                                                                                                                                                                                                                                                                                                                                                                                                                                                                                                                                                                                                                                                                                                                                                                                                                                                                                                                                                                                                                                                                                                                                                                                                                                      | curve left         | <b>←</b> (ft)    | ← (count)                  | 0776 8 - Rural - Minor Collector | 0.280                   | GLOVER - S07761008       | 0.28 of 0.28           | DISTRICT | TOWN   | Date: 11/15/13 | ROUTE                       |
| Dituminaus Craval                                     | 2 8 — 14 — 19                                                                                                                                                                                                                                                                                                                                                                                                                                                                                                                                                                                                                                                                                                                                                                                                                                                                                                                                                                                                                                                                                                                                                                                                                                                                                                                                                                                                                                                                                                                                                                                                                                                                                                                                                                                                                                                                                                                                                                                                                                                                                                                 | curve right        |                  |                            |                                  |                         |                          |                        |          |        |                |                             |
| Unknown  Bituminous Mix  Cold Plane and               | 6 — 11 — 16                                                                                                                                                                                                                                                                                                                                                                                                                                                                                                                                                                                                                                                                                                                                                                                                                                                                                                                                                                                                                                                                                                                                                                                                                                                                                                                                                                                                                                                                                                                                                                                                                                                                                                                                                                                                                                                                                                                                                                                                                                                                                                                   | Grades             | Traffic Counters | Crash Locations            |                                  |                         |                          |                        |          |        | 1 06 1         | Min-0776                    |
| Skinny Mix  Bituminous  Reclaimed Base and Bituminous | Speed Zones                                                                                                                                                                                                                                                                                                                                                                                                                                                                                                                                                                                                                                                                                                                                                                                                                                                                                                                                                                                                                                                                                                                                                                                                                                                                                                                                                                                                                                                                                                                                                                                                                                                                                                                                                                                                                                                                                                                                                                                                                                                                                                                   | - <b></b> grade up | (counter ID)     | Fatal Property Damage Only | ,                                |                         |                          |                        |          | GLOVER | 1 of 1         | ETE mileage:                |
| Bituminous Seal Concrete Concrete                     | SPEED | grade down         | Į                | Injury Unknown Crash Type  |                                  |                         |                          |                        | 9        | GLOVEK | TWN mileage:   | ETE mileage:<br>0.0 to 0.28 |
| Concrete                                              | 25 30 35 40 45 50 55 60 65                                                                                                                                                                                                                                                                                                                                                                                                                                                                                                                                                                                                                                                                                                                                                                                                                                                                                                                                                                                                                                                                                                                                                                                                                                                                                                                                                                                                                                                                                                                                                                                                                                                                                                                                                                                                                                                                                                                                                                                                                                                                                                    |                    |                  |                            |                                  | Total Mileage: 0.280 mi |                          | Total Mileage: 0.28 mi |          |        | 0.0 to 0.28    | <i></i>                     |