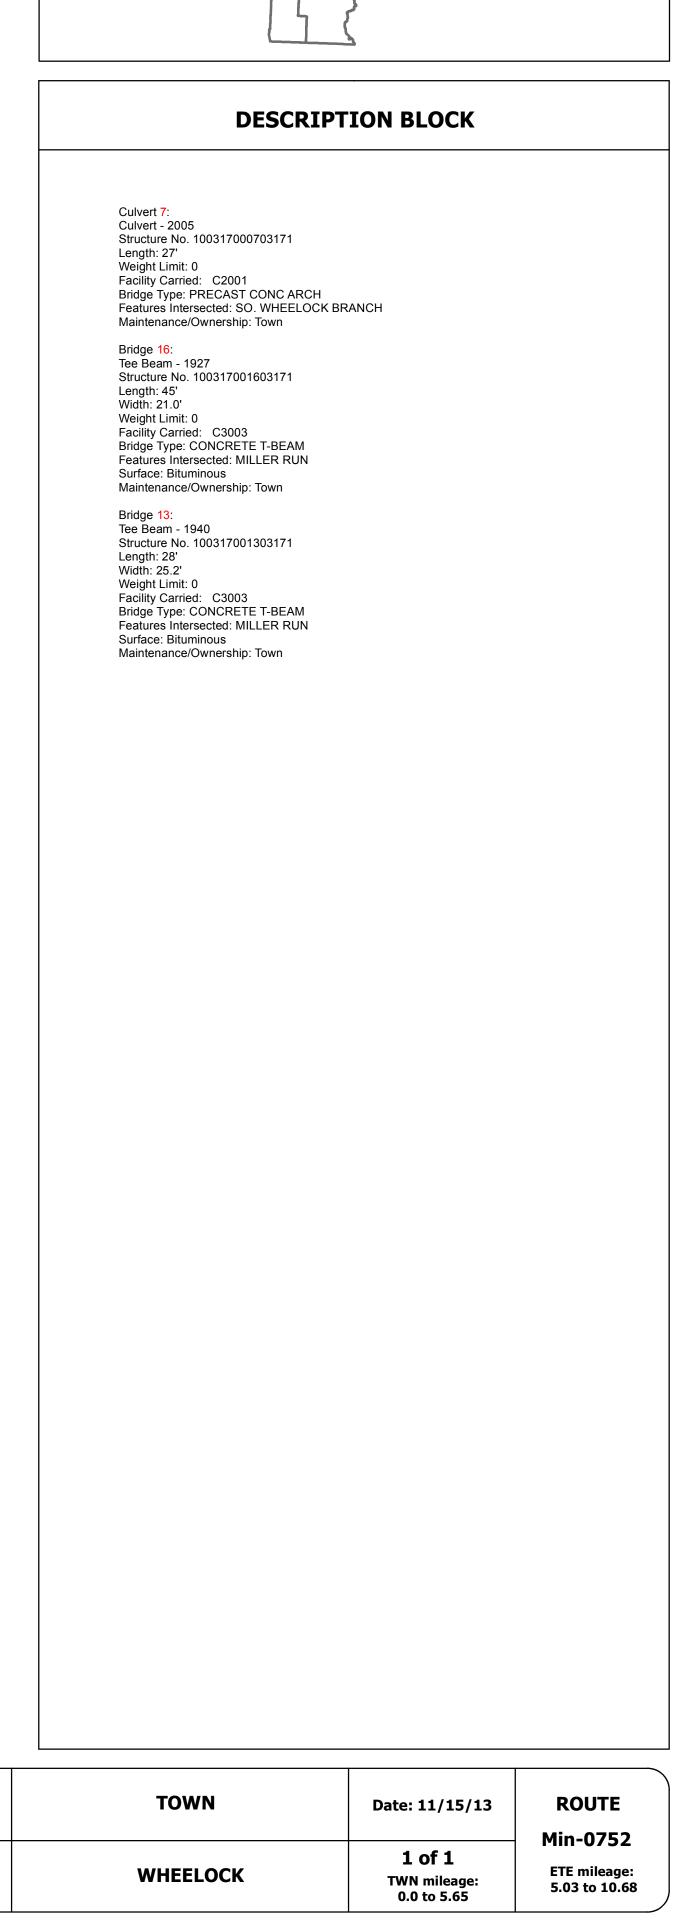

ing Unit with questions or concerns. Base Map SHEFFIELD zDANVILLE 1 in = 2,000 feetStick Diagram Primary Structures Secondary Structures Stations (Feet) +----+ Railroad Crossings Divided State Highway State Highway Divided Class 1 Town Highway Class 1 Town Highway --- Town Boundary – – District Boundaries - O State/Town Highway Change Divided Highway Limits ---- Ghost Section Boundary >>>> Streams Scale: 1in = 2000 FEETTravellane Roadway Road Widths Lane Count Subbase Curves Grades **Historic Projects** Maintenance Garage **Traffic Counters Functional Class** Speed Zone AADT Counts 2010 **Crash Locations** 2010

Mileage by Functional Class By Sheet

0752 8 - Rural - Minor Collector

Mileage by Town By Sheet

5.65 of 5.65

**DISTRICT** 

5.650 WHEELOCK - S07520317

Total Mileage: 5.650 mi



**Road Widths** 

Crash Locations

curve left

2008

Unknown Bituminous Macadam

Bituminous Mix