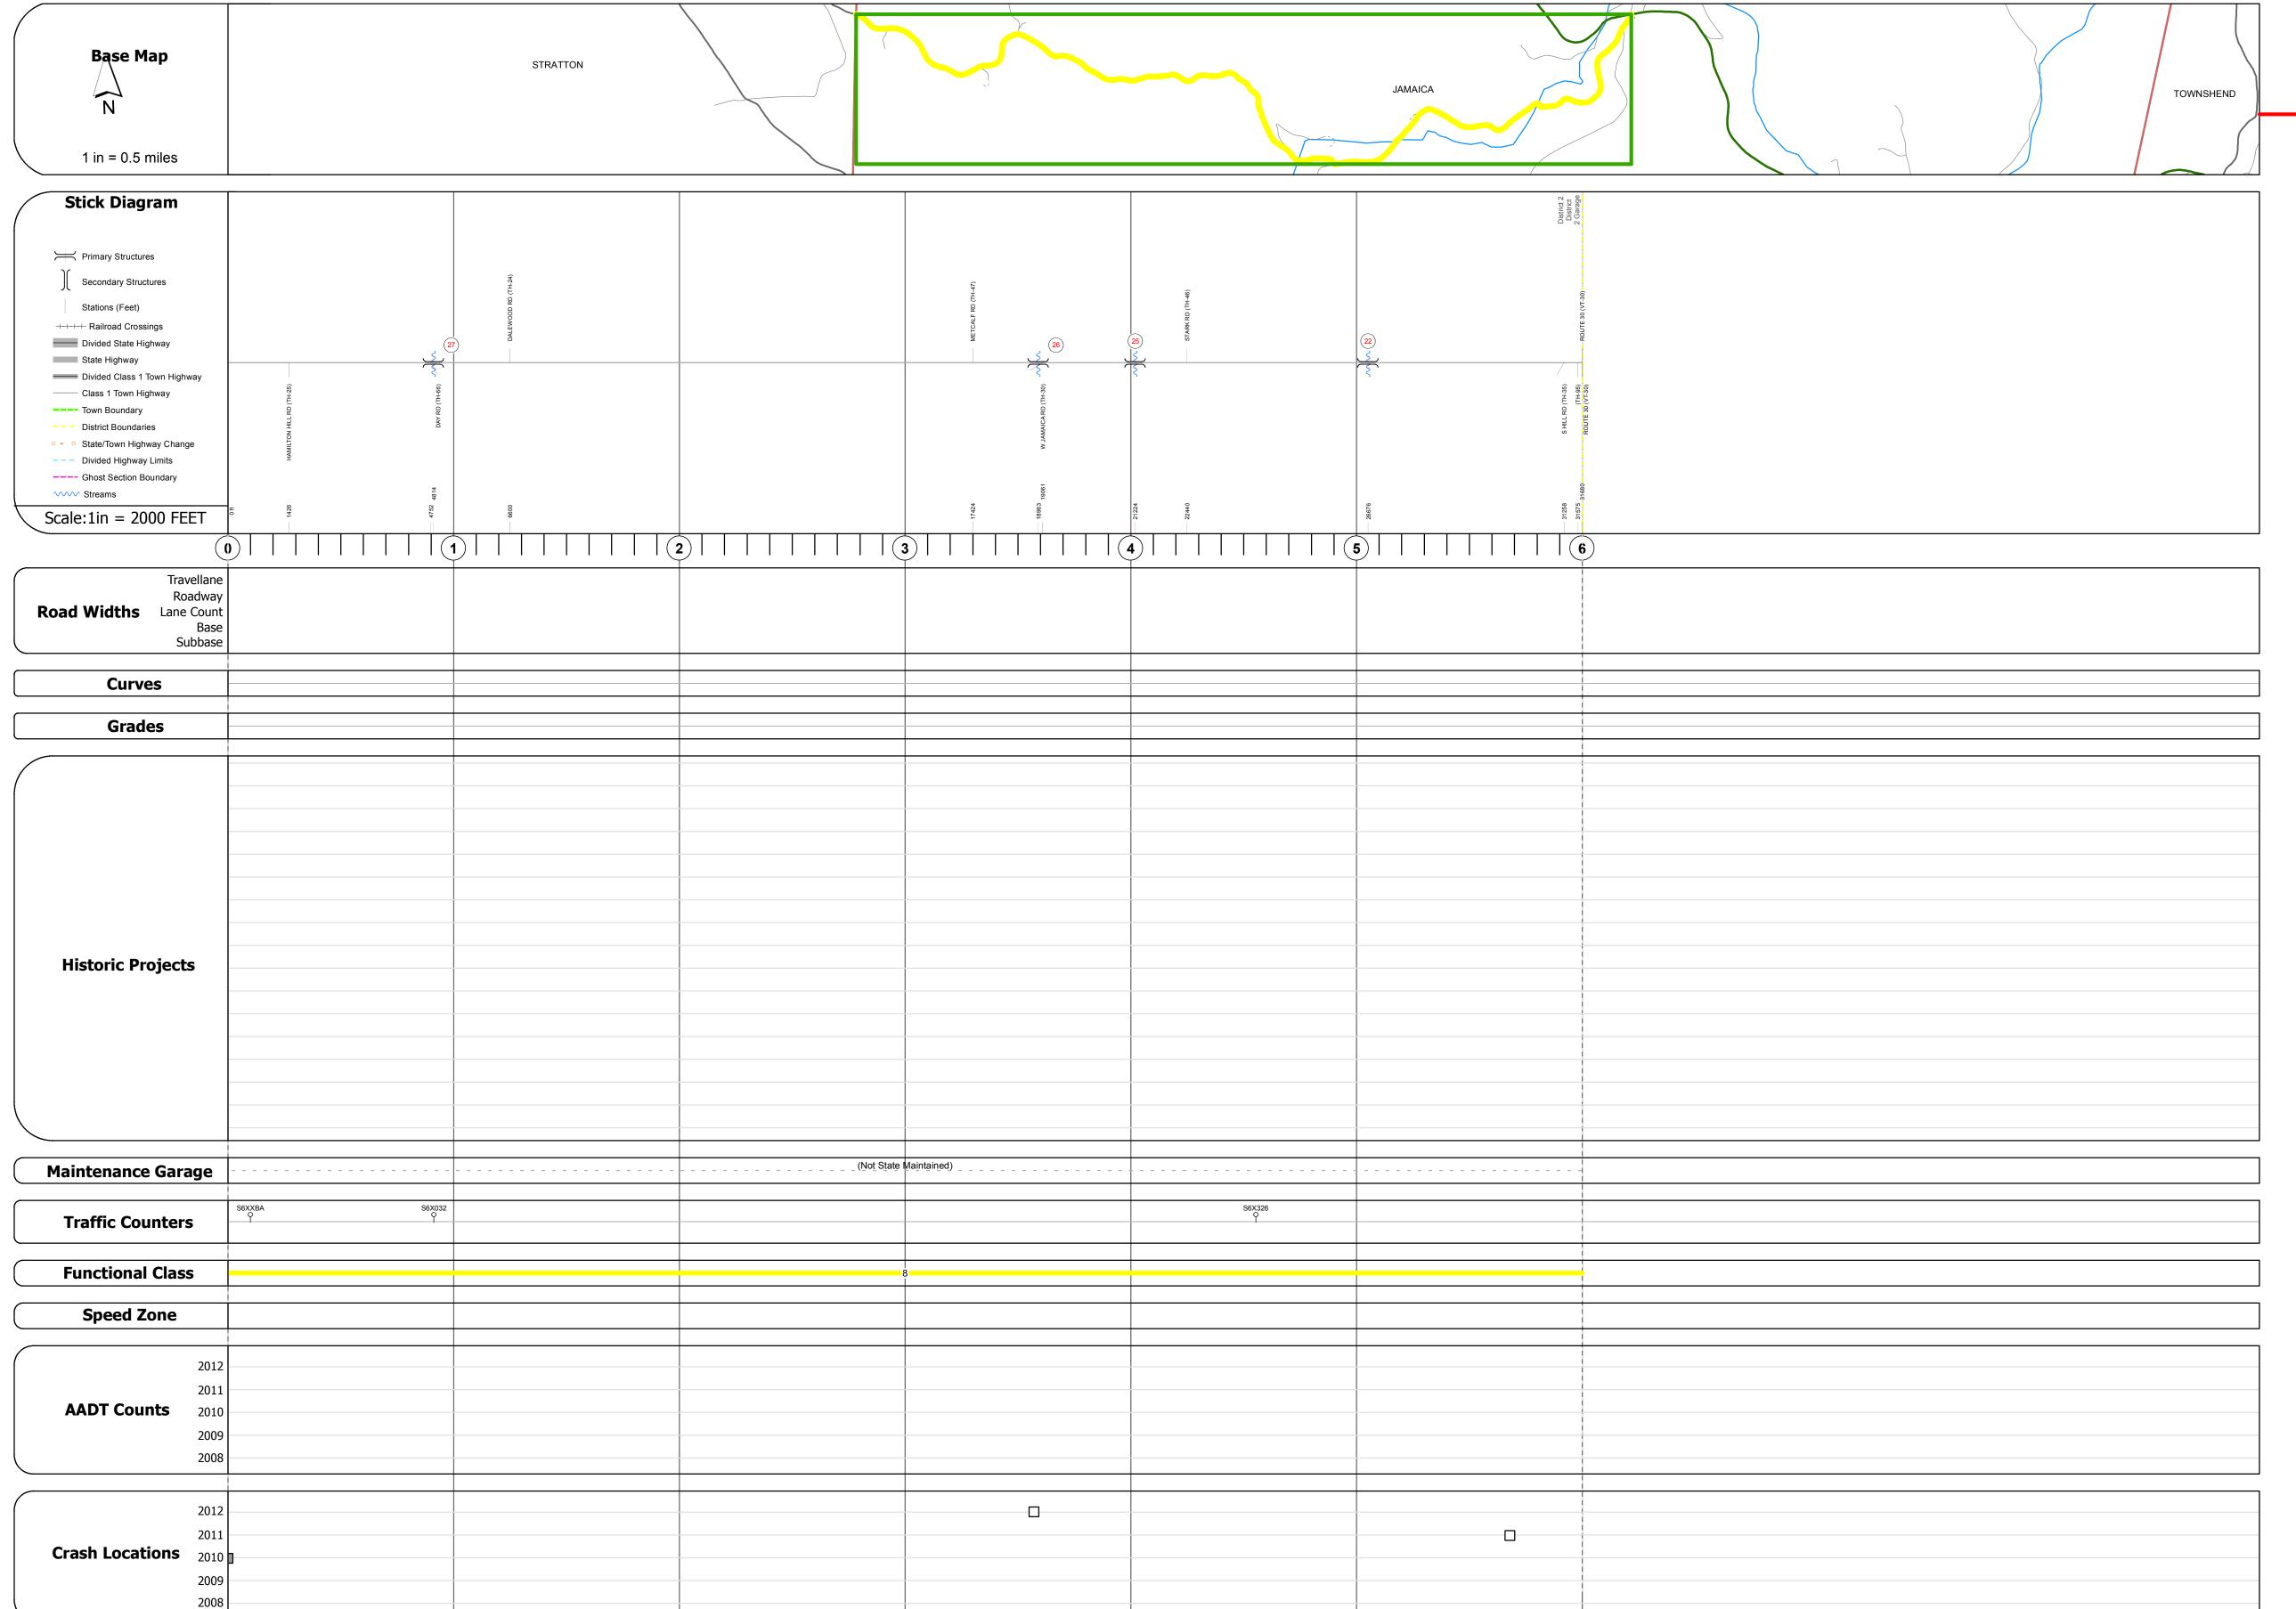

## **Route Log Progress Chart**

**DRAFT** Please Note: Errors and Omissions May Exist. Contact the VTrans Mapping Unit with questions or concerns.

**DISTRICT TOWN ROUTE JAMAICA** Min-0536

**DESCRIPTION BLOCK** 

| Bridge 27: Stringer/multi heam or girder, 1036                                                       |
|------------------------------------------------------------------------------------------------------|
| Stringer/multi-beam or girder - 1936<br>Structure No. 101309002713091<br>Length: 57'<br>Width: 27.8' |
| Facility Carried: C2001 Bridge Type: ROLLED BEAM                                                     |
| Features Intersected: N. BR. BALL MT.BROOK Surface: Bituminous                                       |
| Maintenance/Ownership: Town                                                                          |
| Bridge 26:<br>Stringer/multi-beam or girder - 1982                                                   |
| Structure No. 101309002613091<br>Length: 80'<br>Width: 27.0'                                         |
| Facility Carried: C2001 Bridge Type: ROLLED BEAM                                                     |
| Features Intersected: BALL MTN. BROOK Maintenance/Ownership: Town                                    |
| Bridge 25:                                                                                           |
| Stringer/multi-beam or girder - 1978 Structure No. 101309002513091 Length: 78'                       |
| Width: 22.6' Facility Carried: C2001                                                                 |
| Bridge Type: ROLLED BEAM Features Intersected: BALL MTN. BROOK                                       |
| Maintenance/Ownership: Town  Bridge 22:                                                              |
| Stringer/multi-beam or girder - 1939 Structure No. 101309002213091                                   |
| Length: 56' Width: 25.1'                                                                             |
| Facility Carried: C2001 Bridge Type: ROLLED BEAM                                                     |
| Features Intersected: BALL MTN. BROOK Maintenance/Ownership: Town                                    |
|                                                                                                      |
|                                                                                                      |
|                                                                                                      |
|                                                                                                      |
|                                                                                                      |
|                                                                                                      |
|                                                                                                      |
|                                                                                                      |
|                                                                                                      |
|                                                                                                      |
|                                                                                                      |
|                                                                                                      |
|                                                                                                      |
|                                                                                                      |
|                                                                                                      |
|                                                                                                      |
|                                                                                                      |

Speed Zones 25 30 35 40 45 50 55 60 65

curve left

**Road Widths** 

Fatal Property Damage Only ■ Injury □ Unknown Crash Type

Mileage by Functional Class By Sheet 0536 8 - Rural - Minor Collector Total Mileage: 6.000 mi

6.000 JAMAICA - S05361309

Mileage by Town By Sheet 6.0 of 6.0

**DISTRICT** Total Mileage: 6.0 mi

**TOWN** Date: 11/15/13 1 of 1 **JAMAICA** TWN mileage: 0.0 to 6.0

**ROUTE** 

Min-0536

ETE mileage: 0.0 to 6.0