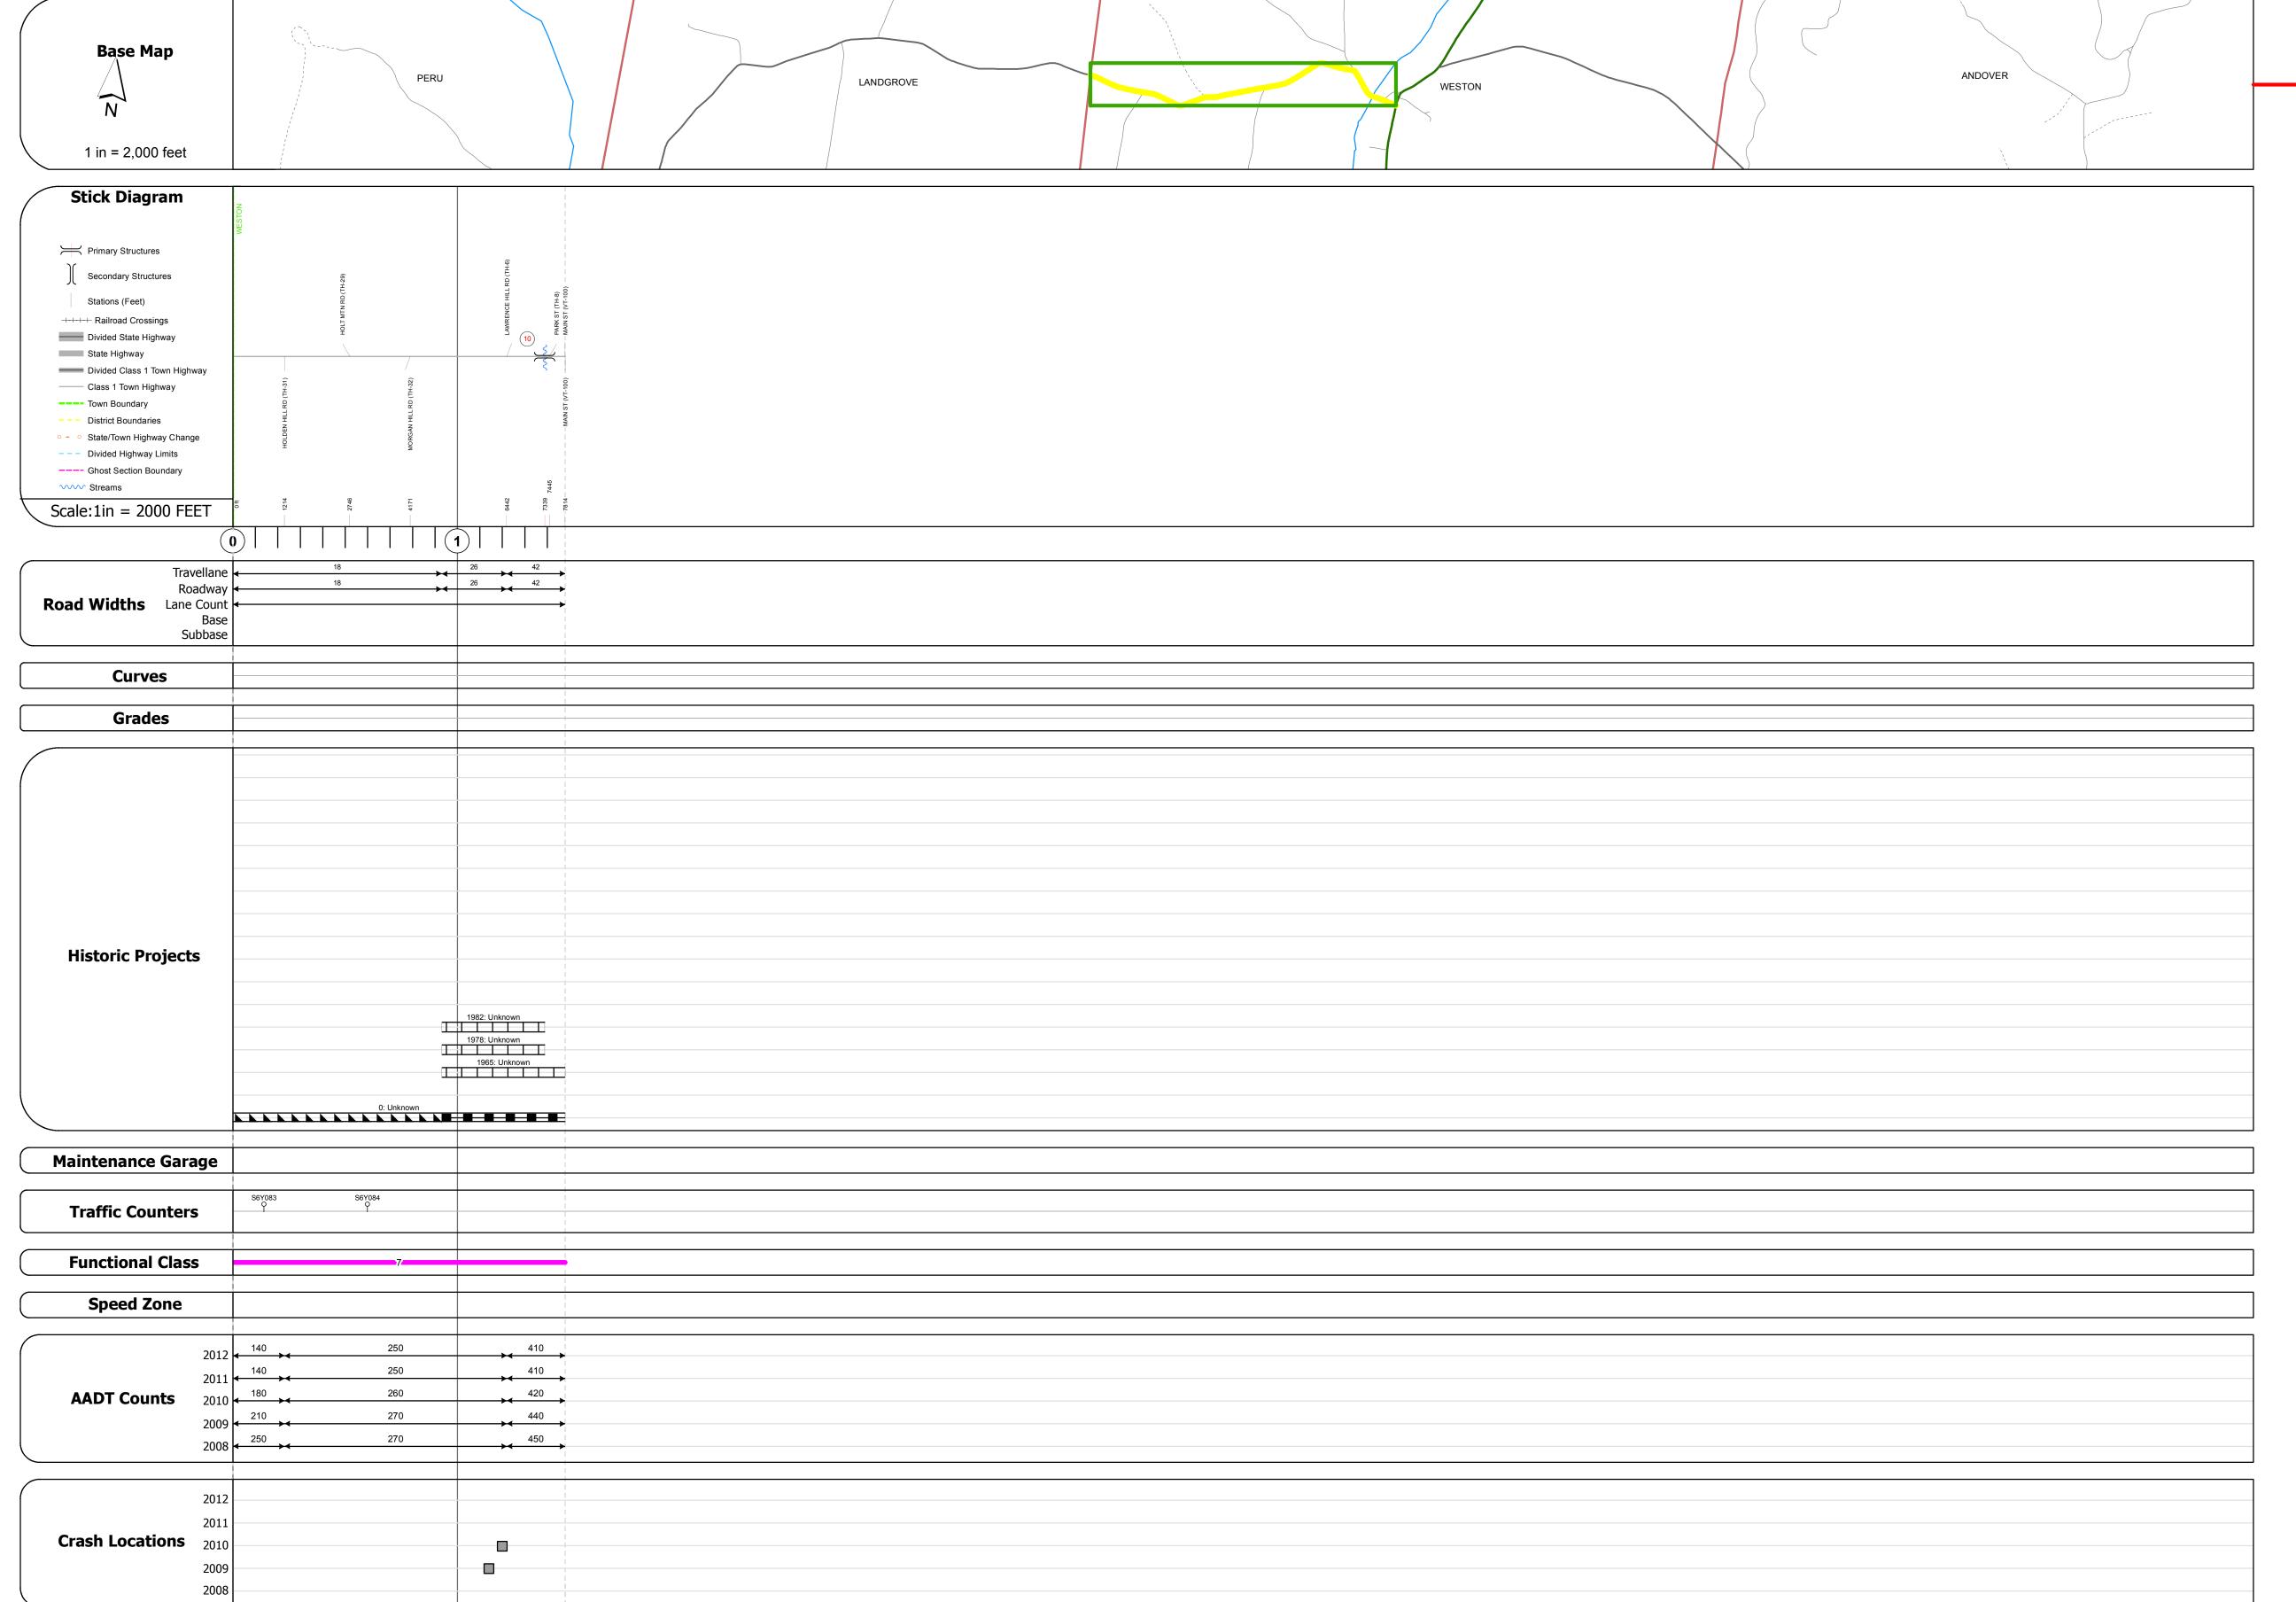

## **Route Log Progress Chart**

**DRAFT** Please Note: Errors and Omissions May Exist. Contact the VTrans Mapping Unit with questions or concerns.

**DISTRICT TOWN ROUTE** 

Bridge <mark>10</mark>: Slab - 1976 Structure No. 200120001014212

Length: 50'
Width: 32.9'
Weight Limit: 0
Facility Carried: TR 04 FAS 120
Bridge Type: PRESTRESS CONC SLAB

Features Intersected: WEST RIVER

Maintenance/Ownership: Town

Surface: Bituminous

**TOWN** 

**WESTON** 

**ROUTE** 

Maj-0120

ETE mileage: 7.42 to 8.9

Date: 11/14/13

1 of 1

TWN mileage: 0.0 to 1.48

**DESCRIPTION BLOCK** 

|                     | Historic Projects             | Functional Class                                                                                                                                                                                                                                                                                                                                                                                                                                                                                                                                                                                                                                                                                                                                                                                                                                                                                                                                                                                                                                                                                                                                                                                                                                                                                                                                                                                                                                                                                                                                                                                                                                                                                                                                                                                                                                                                                                                                                                                                                                                                                                              | Curves      | Road Widths      | AADT                          | Mileage by Functional Class By Sheet |                   | Mileage by Town By Sheet |                        |          |
|---------------------|-------------------------------|-------------------------------------------------------------------------------------------------------------------------------------------------------------------------------------------------------------------------------------------------------------------------------------------------------------------------------------------------------------------------------------------------------------------------------------------------------------------------------------------------------------------------------------------------------------------------------------------------------------------------------------------------------------------------------------------------------------------------------------------------------------------------------------------------------------------------------------------------------------------------------------------------------------------------------------------------------------------------------------------------------------------------------------------------------------------------------------------------------------------------------------------------------------------------------------------------------------------------------------------------------------------------------------------------------------------------------------------------------------------------------------------------------------------------------------------------------------------------------------------------------------------------------------------------------------------------------------------------------------------------------------------------------------------------------------------------------------------------------------------------------------------------------------------------------------------------------------------------------------------------------------------------------------------------------------------------------------------------------------------------------------------------------------------------------------------------------------------------------------------------------|-------------|------------------|-------------------------------|--------------------------------------|-------------------|--------------------------|------------------------|----------|
| Retreatment         | t Bituminous Gravel           | <del></del>                                                                                                                                                                                                                                                                                                                                                                                                                                                                                                                                                                                                                                                                                                                                                                                                                                                                                                                                                                                                                                                                                                                                                                                                                                                                                                                                                                                                                                                                                                                                                                                                                                                                                                                                                                                                                                                                                                                                                                                                                                                                                                                   | curve left  | <b>←</b> (ft)    | (count)                       | 0120 7 - Rural - Major Collector     | 1.480             | WESTON - S01201421       | 1.48 of 1.48           | DISTRICT |
| Resurface Unknown   | Bituminous  Macadam  Gravel   | 2 8 — 14 — 19                                                                                                                                                                                                                                                                                                                                                                                                                                                                                                                                                                                                                                                                                                                                                                                                                                                                                                                                                                                                                                                                                                                                                                                                                                                                                                                                                                                                                                                                                                                                                                                                                                                                                                                                                                                                                                                                                                                                                                                                                                                                                                                 | curve right |                  |                               | 5                                    |                   |                          |                        | DISTRICT |
| Bituminous          | Mix Plant Mix                 | 6 —— 11 —— 16                                                                                                                                                                                                                                                                                                                                                                                                                                                                                                                                                                                                                                                                                                                                                                                                                                                                                                                                                                                                                                                                                                                                                                                                                                                                                                                                                                                                                                                                                                                                                                                                                                                                                                                                                                                                                                                                                                                                                                                                                                                                                                                 | Grades      | Traffic Counters | Crash Locations               |                                      |                   |                          |                        |          |
| Skinny Mix          | Cold Plane and Reclaimed Base | Speed Zones                                                                                                                                                                                                                                                                                                                                                                                                                                                                                                                                                                                                                                                                                                                                                                                                                                                                                                                                                                                                                                                                                                                                                                                                                                                                                                                                                                                                                                                                                                                                                                                                                                                                                                                                                                                                                                                                                                                                                                                                                                                                                                                   | grade up    | (counter ID)     | Fatal Property Damage Only    |                                      |                   |                          |                        | _        |
| Etetetet Bituminous | Seal Concrete Concrete        | SPEED | grade down  | Υ                | ☐ Injury ☐ Unknown Crash Type |                                      |                   |                          |                        |          |
|                     | Concrete                      | 25 30 35 40 45 50 55 60 65                                                                                                                                                                                                                                                                                                                                                                                                                                                                                                                                                                                                                                                                                                                                                                                                                                                                                                                                                                                                                                                                                                                                                                                                                                                                                                                                                                                                                                                                                                                                                                                                                                                                                                                                                                                                                                                                                                                                                                                                                                                                                                    |             |                  |                               | Total M                              | lileage: 1 480 mi |                          | Total Mileage: 1 48 mi |          |