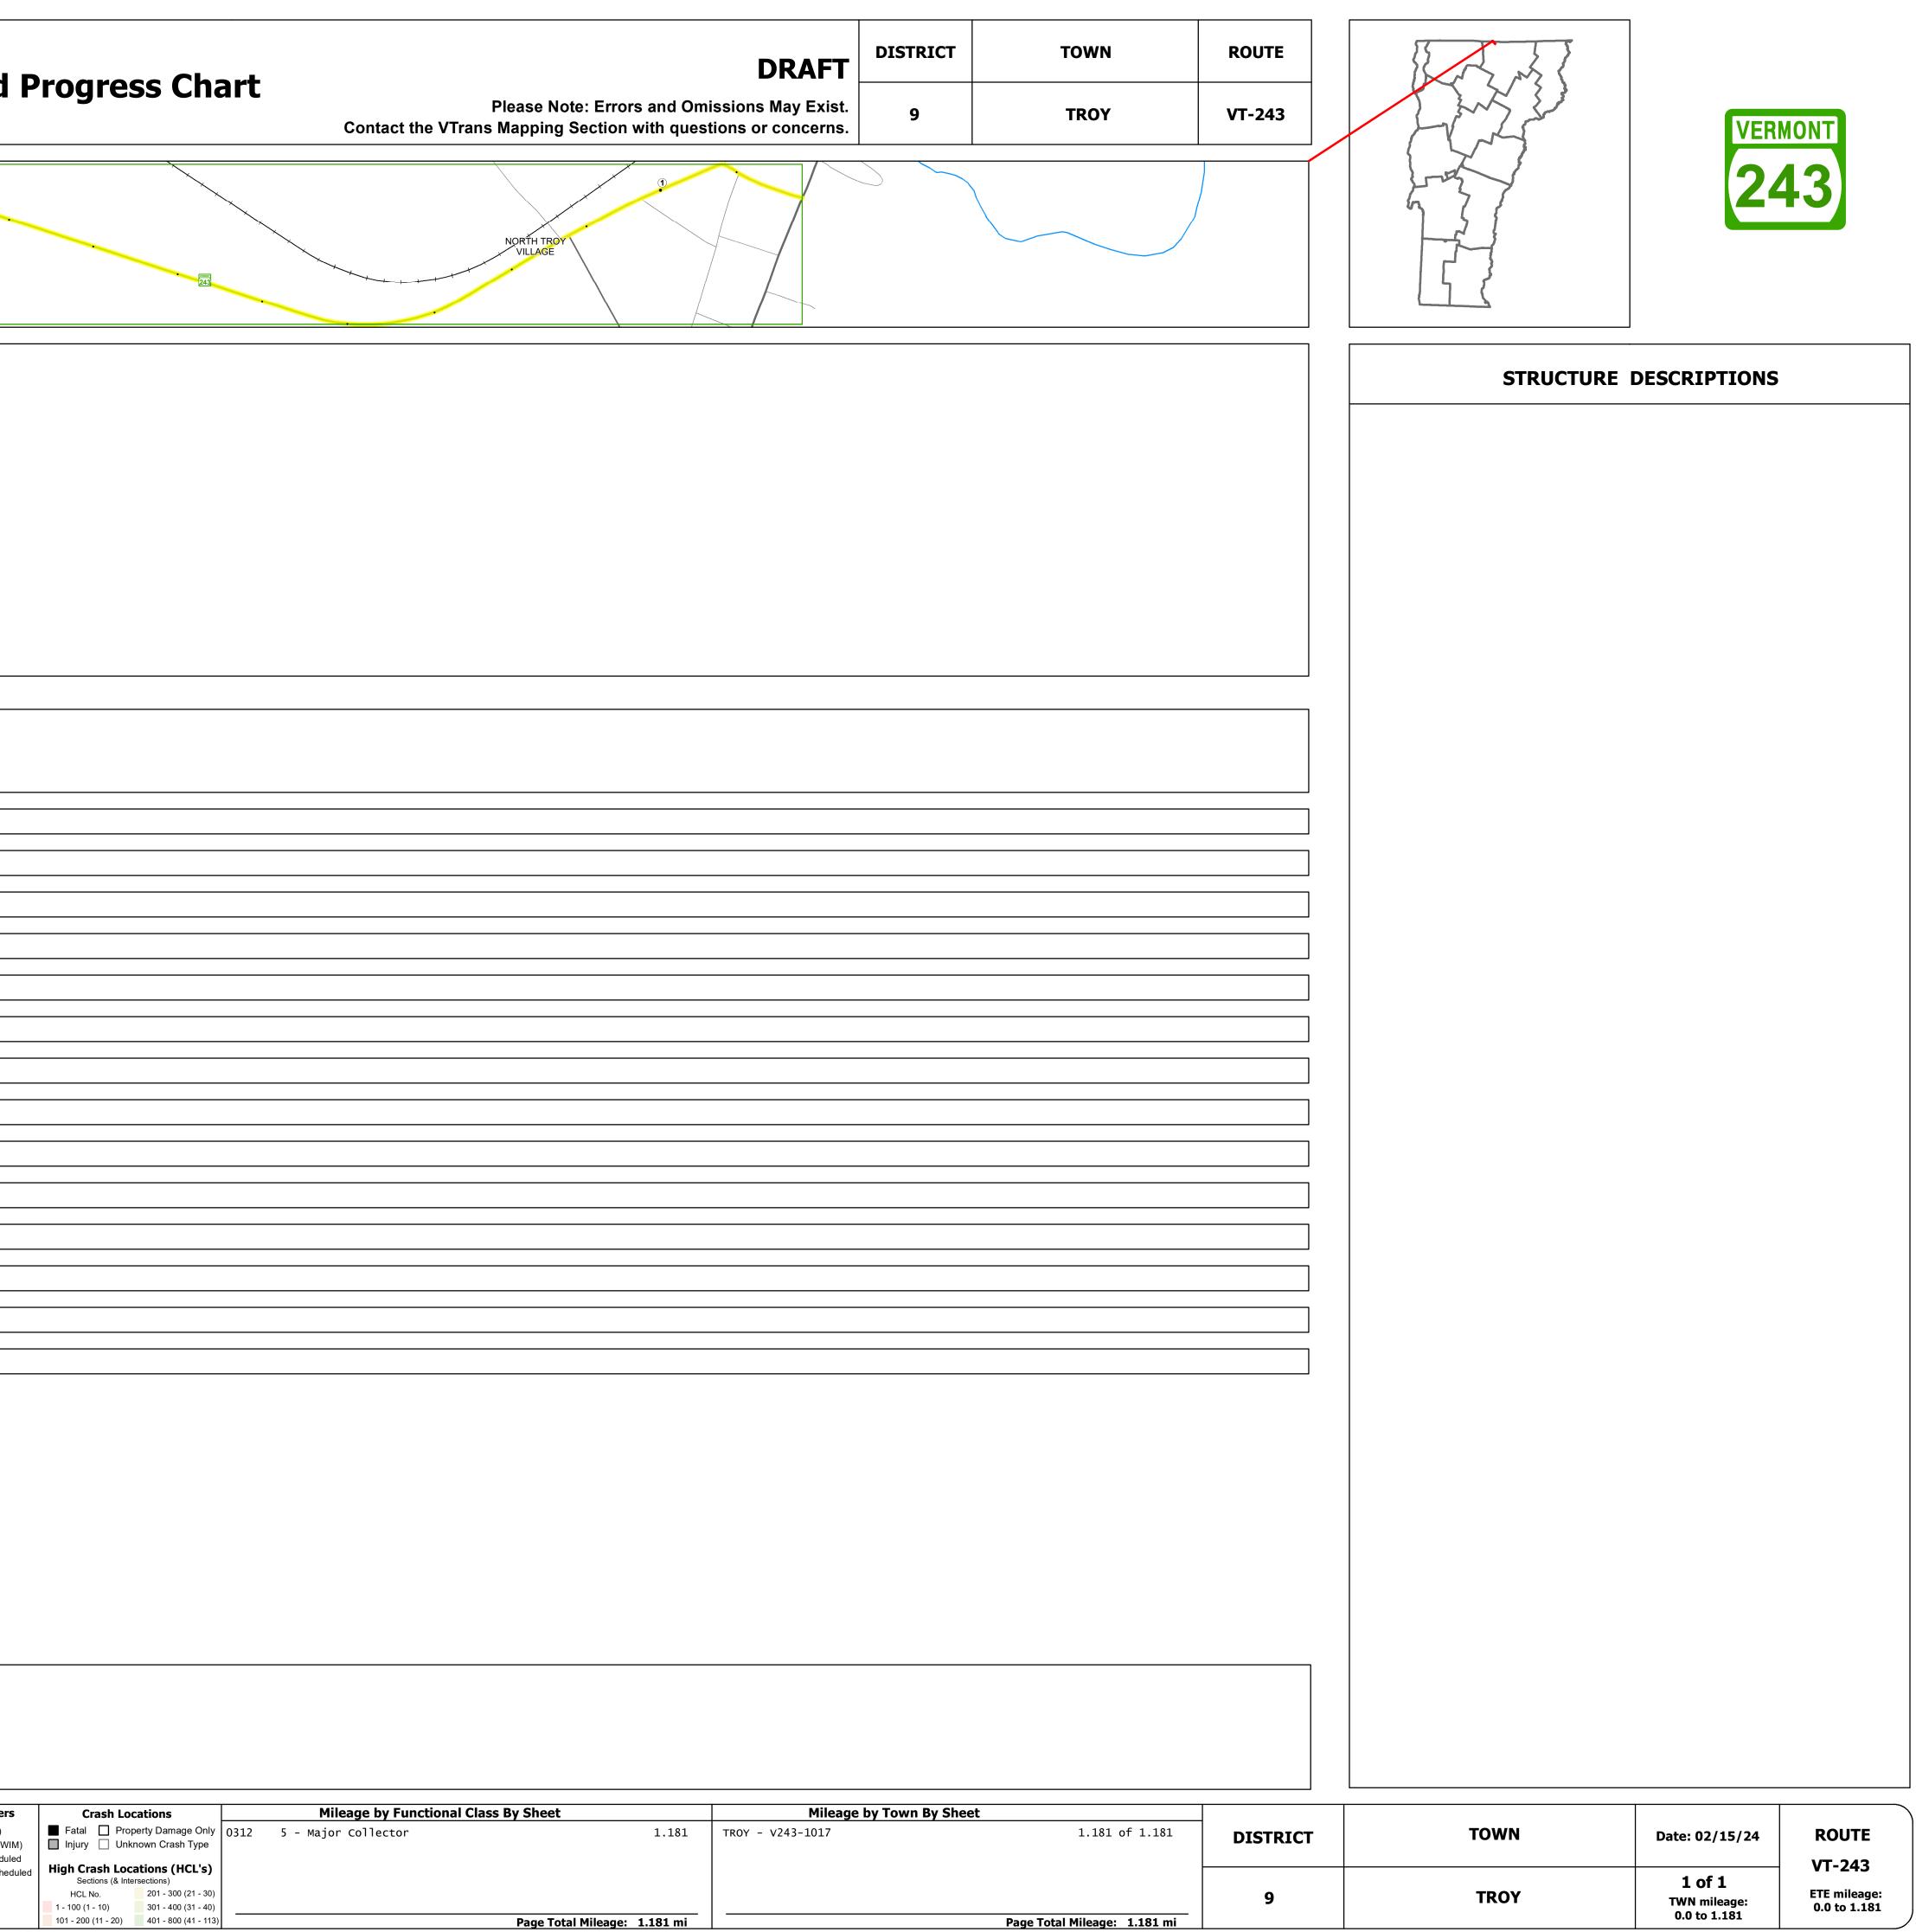

## **Route Log and Progress Chart**

| Base Map                                                                                                                               |                                               |                                                                                                               |                                                                            |                           |                                                                                                       |
|----------------------------------------------------------------------------------------------------------------------------------------|-----------------------------------------------|---------------------------------------------------------------------------------------------------------------|----------------------------------------------------------------------------|---------------------------|-------------------------------------------------------------------------------------------------------|
|                                                                                                                                        |                                               |                                                                                                               |                                                                            |                           |                                                                                                       |
| 1 in = 500 feet                                                                                                                        |                                               |                                                                                                               |                                                                            |                           |                                                                                                       |
| Stick Diagram                                                                                                                          |                                               | k North                                                                                                       | Тгоу                                                                       |                           |                                                                                                       |
| Town Center                                                                                                                            |                                               | Ae North                                                                                                      | ,                                                                          |                           |                                                                                                       |
| Intersecting State Routes (excl.<br>ramps/approaches)<br>Other Intersecting Highways, Ramps,<br>Approaches<br>+++++ Railroad Crossings |                                               | 402)                                                                                                          |                                                                            |                           |                                                                                                       |
| Primary Structures                                                                                                                     |                                               | DOMINION AVE (TH:40<br>HILLSTI(TH:6) EXT                                                                      |                                                                            |                           |                                                                                                       |
| Divided State Highway                                                                                                                  |                                               |                                                                                                               | 5                                                                          |                           |                                                                                                       |
| State Highway<br>Divided Town Highway<br>Town Highway                                                                                  |                                               | TH-3)                                                                                                         |                                                                            |                           |                                                                                                       |
| Streams (Hydraulic Structure)                                                                                                          |                                               | <ul> <li>0 - 0 - 0 - 0</li> <li>ELM ST (TH-3) -</li> <li>ELM ST (TH-408)</li> <li>MAIN ST (TH-408)</li> </ul> |                                                                            |                           |                                                                                                       |
| <ul> <li> District Boundaries</li> <li>○ - ○ - State/Town Highway Change</li> </ul>                                                    |                                               |                                                                                                               |                                                                            |                           |                                                                                                       |
| Divided Highway Limits     Ghost Section Boundary                                                                                      |                                               | - 0 - 0 - 0 - 0 - 0 - 0 - 0 - 0 - 0 - 0                                                                       |                                                                            |                           |                                                                                                       |
| Scale: 1 INCH = 2,000 FEET                                                                                                             | 04                                            | - 4565 - 4704 - 4704 - 4704 - 4704 - 4704 - 4704 - 5195 - 5195 - 5719 56                                      | i                                                                          |                           |                                                                                                       |
|                                                                                                                                        |                                               |                                                                                                               |                                                                            |                           |                                                                                                       |
| Travellane<br>Roadway                                                                                                                  | 22<br>24 31 30 29                             | 30 29 28                                                                                                      |                                                                            |                           |                                                                                                       |
| Road Widths Lane Count<br>Base                                                                                                         | 20" S B                                       |                                                                                                               |                                                                            |                           |                                                                                                       |
| Subbase                                                                                                                                |                                               |                                                                                                               |                                                                            |                           |                                                                                                       |
| Curves                                                                                                                                 | 5                                             | 5 I I I I I I I I I I I I I I I I I I I                                                                       |                                                                            |                           |                                                                                                       |
| Grades                                                                                                                                 | 4                                             | ł.1                                                                                                           |                                                                            |                           |                                                                                                       |
| Guardrails                                                                                                                             |                                               |                                                                                                               |                                                                            |                           |                                                                                                       |
| Rumblestrips                                                                                                                           |                                               |                                                                                                               |                                                                            |                           |                                                                                                       |
| Speed Zone                                                                                                                             | LMT<br>40                                     |                                                                                                               |                                                                            |                           |                                                                                                       |
| Curves: Head-on, FTC6                                                                                                                  |                                               |                                                                                                               |                                                                            |                           |                                                                                                       |
| Curves: Overturn, FTC7                                                                                                                 |                                               |                                                                                                               |                                                                            |                           |                                                                                                       |
| Curves: Run-off Road, FTC8                                                                                                             |                                               |                                                                                                               |                                                                            |                           |                                                                                                       |
| Curves: Fixed Object, FTC9                                                                                                             |                                               |                                                                                                               |                                                                            |                           |                                                                                                       |
| Curves: Night Run-off Road, FTC10                                                                                                      |                                               |                                                                                                               |                                                                            |                           |                                                                                                       |
| Interstate: Overturn, FTC11                                                                                                            |                                               |                                                                                                               |                                                                            |                           |                                                                                                       |
| Tangents: Head-on, FTC12                                                                                                               |                                               |                                                                                                               |                                                                            |                           |                                                                                                       |
| Tangents: Overturn, FTC13                                                                                                              |                                               |                                                                                                               |                                                                            |                           |                                                                                                       |
|                                                                                                                                        |                                               |                                                                                                               |                                                                            |                           |                                                                                                       |
| Tangents: Run-off Road, FTC14                                                                                                          |                                               |                                                                                                               |                                                                            |                           |                                                                                                       |
| Risk<br>Primary Risk                                                                                                                   |                                               |                                                                                                               |                                                                            |                           |                                                                                                       |
| High Risk                                                                                                                              |                                               |                                                                                                               |                                                                            |                           |                                                                                                       |
| Medium Risk                                                                                                                            |                                               |                                                                                                               |                                                                            |                           |                                                                                                       |
| Minimal Risk                                                                                                                           |                                               |                                                                                                               |                                                                            |                           |                                                                                                       |
| Not a Focus Facility                                                                                                                   |                                               |                                                                                                               |                                                                            |                           |                                                                                                       |
|                                                                                                                                        |                                               |                                                                                                               |                                                                            |                           |                                                                                                       |
|                                                                                                                                        |                                               |                                                                                                               |                                                                            |                           |                                                                                                       |
|                                                                                                                                        |                                               |                                                                                                               |                                                                            |                           |                                                                                                       |
| 2022                                                                                                                                   | 191                                           | 1455                                                                                                          |                                                                            |                           |                                                                                                       |
| 2021                                                                                                                                   | <b>4</b> 52                                   | 1403<br>►< ►                                                                                                  |                                                                            |                           |                                                                                                       |
| <b>AADT</b> 2020                                                                                                                       | 2295                                          | 1238<br>1462                                                                                                  |                                                                            |                           |                                                                                                       |
| 2019                                                                                                                                   | 2300                                          | 2100 1200                                                                                                     |                                                                            |                           |                                                                                                       |
|                                                                                                                                        | ]                                             | · · · · · ·                                                                                                   | onal Class                                                                 |                           | Tueffie Com                                                                                           |
| Historic Project                                                                                                                       | eteSurface Treated                            | 1 - Interstate                                                                                                | onal Class<br>3 - Principal 5 - Major<br>Arterial Collector                |                           | ades<br>Traffic Count<br>Continuous (CTC<br>Weigh In Motion                                           |
| Retreatment Bituminous Macac<br>Resurface Cold Plane and<br>Bituminous Mix                                                             | Plant Mix                                     | 2 - Other                                                                                                     | 4 - Minor<br>Arterial 6 - Minor<br>Collector                               | (degrees) Right (percent) | grade up<br>grade down<br>Grade down<br>↓ Weigh-In-Motion<br>▲ Short-Term, Sche<br>▲ Short-Term, Unso |
| Skinny Mix Concrete                                                                                                                    | ete Reclaimed Base and<br>Bituminous Concrete | Spe                                                                                                           | ed Zones                                                                   | Road Widths               |                                                                                                       |
| Bituminous Seal Gravel                                                                                                                 | ot.state.vt.us/rp/dpr/DIwebstore/             | LIMIT LIMIT LIMIT LIMIT 25 30 35 40                                                                           | SPEED SPEED SPEED SPEED SPEED<br>LIMIT LIMIT LIMIT LIMIT<br>45 50 55 60 65 |                           | (AADT)                                                                                                |

For More Information Contact - Vermont Agency of Transportation, Policy, Planning and Intermodal Development Division - Mapping Section, 219 North Main Street, Barre, VT 0564

| ters                                  | Crash Loc                                                                                                   | ations               | Mileage by Functional Cla | ass By Sheet                 | Mileage by Town By Sheet |  |
|---------------------------------------|-------------------------------------------------------------------------------------------------------------|----------------------|---------------------------|------------------------------|--------------------------|--|
| C)<br>n (WIM)<br>neduled<br>scheduled | <ul> <li>Fatal Prop</li> <li>Injury Unkr</li> <li>High Crash Loca</li> <li>Sections (&amp; Inter</li> </ul> | nown Crash Type      | 0312 5 - Major Collector  | 1.181                        | TROY - V243-1017         |  |
|                                       | HCL No.                                                                                                     | 201 - 300 (21 - 30)  |                           |                              |                          |  |
|                                       | 1 - 100 (1 - 10)                                                                                            | 301 - 400 (31 - 40)  |                           |                              |                          |  |
|                                       | 101 - 200 (11 - 20)                                                                                         | 401 - 800 (41 - 113) |                           | Page Total Mileage: 1.181 mi | Page Te                  |  |
| 05641 Tel                             | lephone: 802-828-26                                                                                         | 00.                  |                           |                              |                          |  |