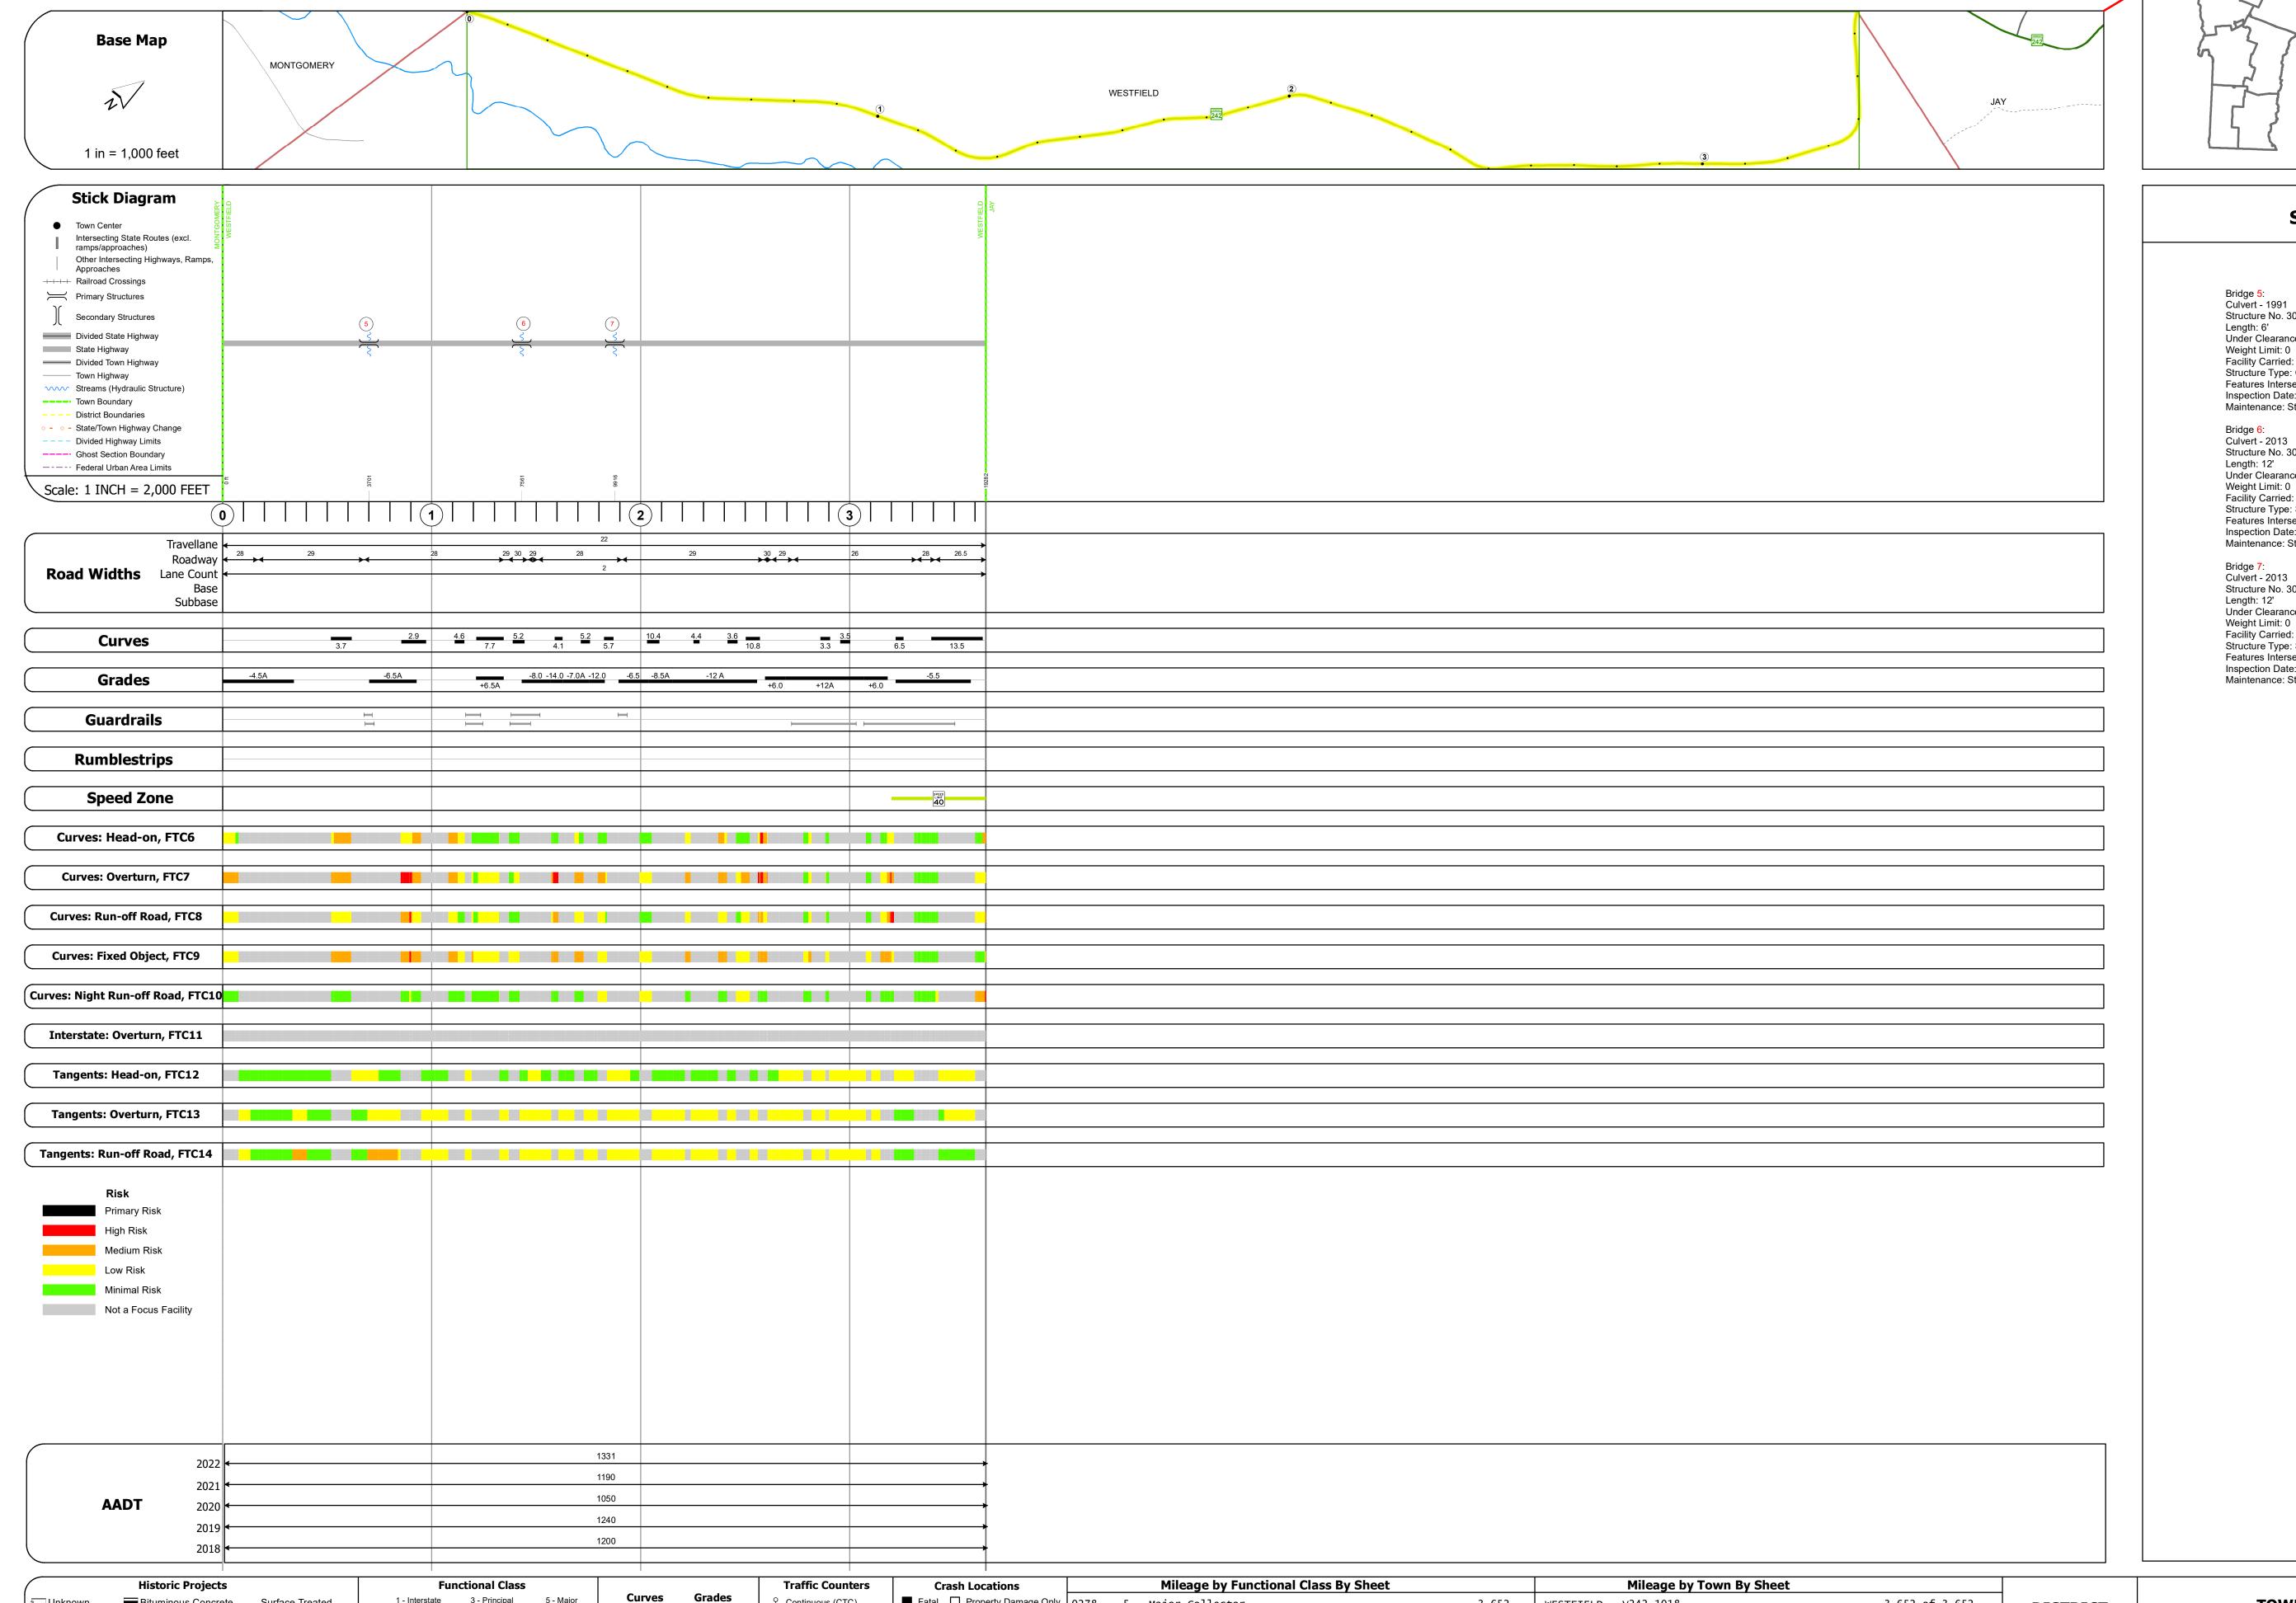

## **Route Log and Progress Chart**

DRAFT

Please Note: Errors and Omissions May Exist.

Contact the VTrans Mapping Section with questions or concerns.

DISTRICT TOWN ROUTE

9 WESTFIELD VT-242

| STRUCTURE | <b>DESCRIPTIONS</b> |
|-----------|---------------------|
|           |                     |

Bridge 5:
Culvert - 1991
Structure No. 300278000510181
Length: 6'
Under Clearance: 6.0'
Weight Limit: 0
Facility Carried: VT242
Structure Type: CGMPP
Features Intersected: BROOK
Inspection Date: 11/2018
Maintenance: State

Bridge 6:
Culvert - 2013

Bridge 6:
Culvert - 2013
Structure No. 301018000610181
Length: 12'
Under Clearance: 5.0'
Weight Limit: 0
Facility Carried: VT242
Structure Type: SEGMENTAL RC BOX
Features Intersected: BROOK
Inspection Date: 11/2018
Maintenance: State

Bridge /:
Culvert - 2013
Structure No. 301018000710181
Length: 12'
Under Clearance: 5.0'
Weight Limit: 0
Facility Carried: VT242
Structure Type: SEGMENTAL RC BOX
Features Intersected: BROOK
Inspection Date: 10/2018
Maintenance: State

■ Fatal □ Property Damage Only | 0278 5 - Major Collector Bituminous Concrete
Bituminous Macadam

Surface Treated
Gravel 1 - Interstate
System
3 - Principal
Arterial Continuous (CTC) **TOWN ROUTE** WESTFIELD - V242-1018 3.652 of 3.652 **DISTRICT** Date: 04/10/24 Collector Left (percent) grade up Resurface
Bituminous Macadam
Cold Plane and
Bituminous Concrete
Bituminous Concrete
Concrete

Concrete

Concrete 2 - Other 4 - Minor Freeways and Arterial ▲ Short-Term, Scheduled VT-242 High Crash Locations (HCL's)  $\triangle$  Short-Term, Unscheduled Sections (& Intersections) 1 of 1 Skinny Mix Concrete HCL No. 201 - 300 (21 - 30) ETE mileage: WESTFIELD TWN mileage: ःःः Bituminous Seal **L** Gravel 1 - 100 (1 - 10) 301 - 400 (31 - 40) 3.816 to 7.468 25 30 35 40 45 50 55 60 65 0.0 to 3.652 101 - 200 (11 - 20) 401 - 800 (41 - 113) Page Total Mileage: 3.652 mi Page Total Mileage: 3.652 mi