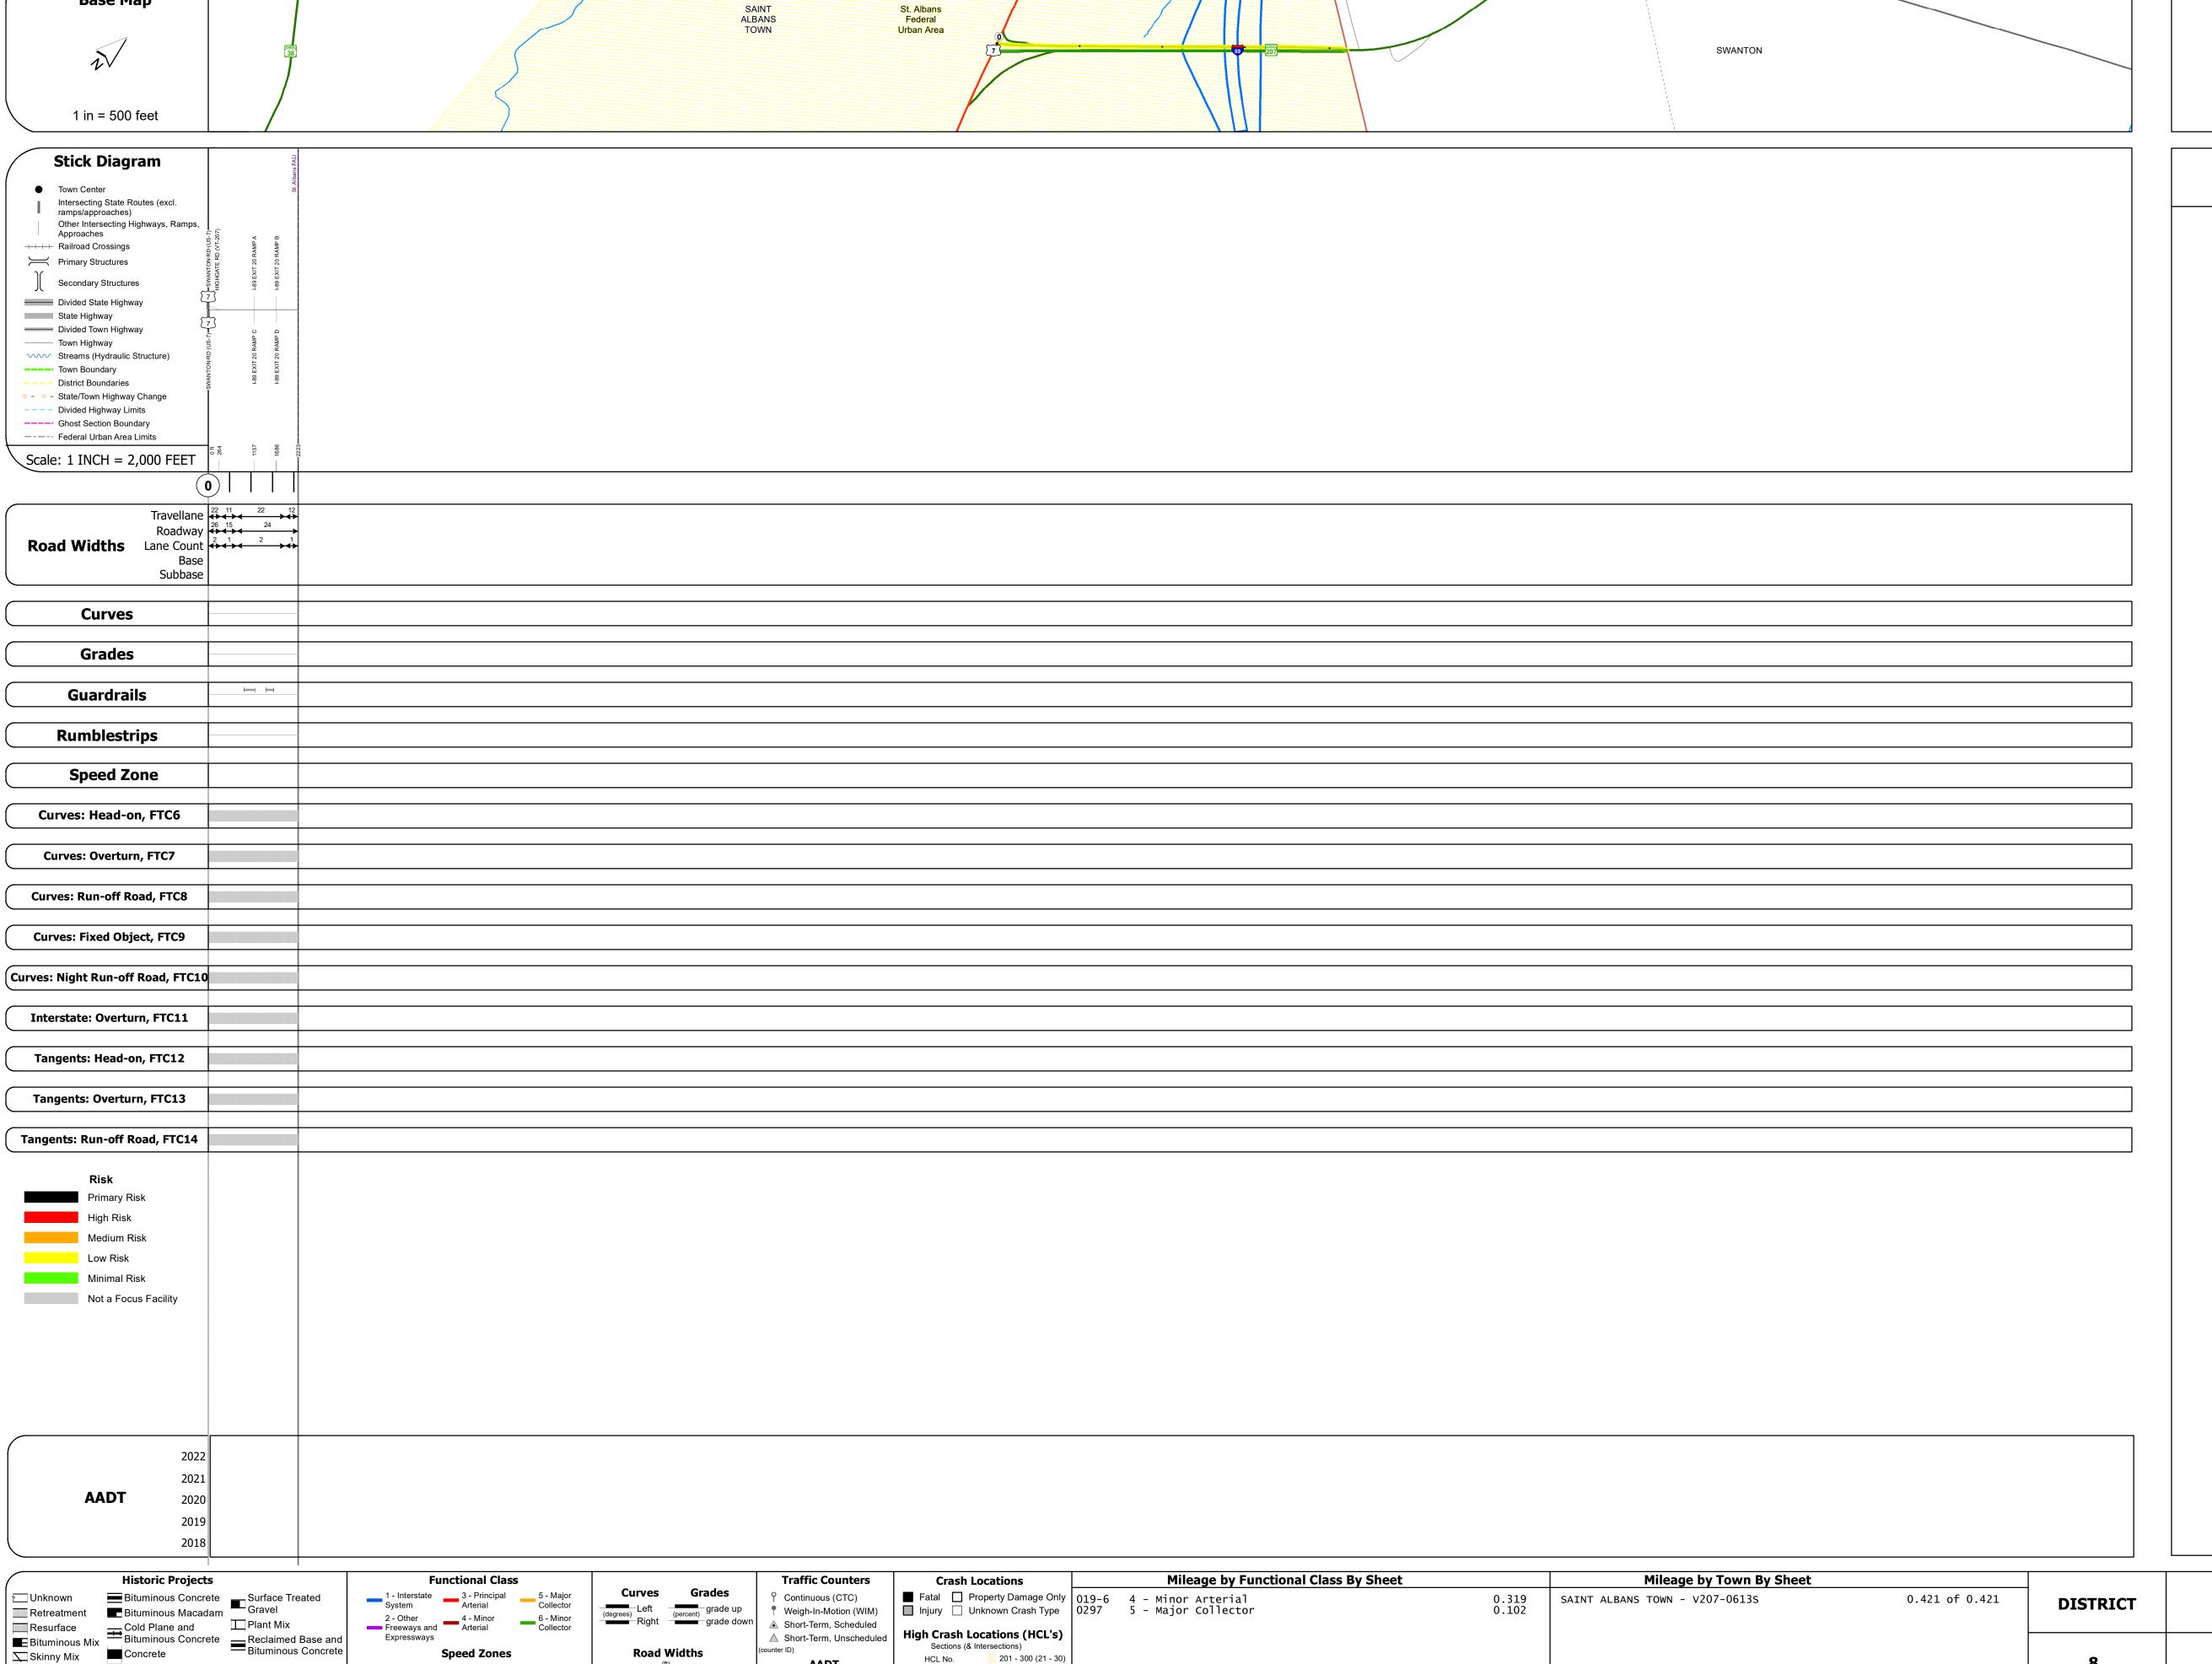

Base Map

Skinny Mix Concrete

Bituminous Seal Cravel

Page Total Mileage: 0.421 mi

STRUCTURE DESCRIPTIONS

| Date: 02/15/24                   | ROUTE                             |
|----------------------------------|-----------------------------------|
| 1 of 1 TWN mileage: 0.0 to 0.421 | VT-207  ETE mileage: 0.0 to 0.421 |

0.0 to 0.421

**TOWN** 

**SAINT ALBANS TOWN** 

▲ Short-Term, Scheduled

 $\triangle$  Short-Term, Unscheduled

High Crash Locations (HCL's)

HCL No. 201 - 300 (21 - 30)

1 - 100 (1 - 10) 301 - 400 (31 - 40)

2 - Other 4 - Minor Collector