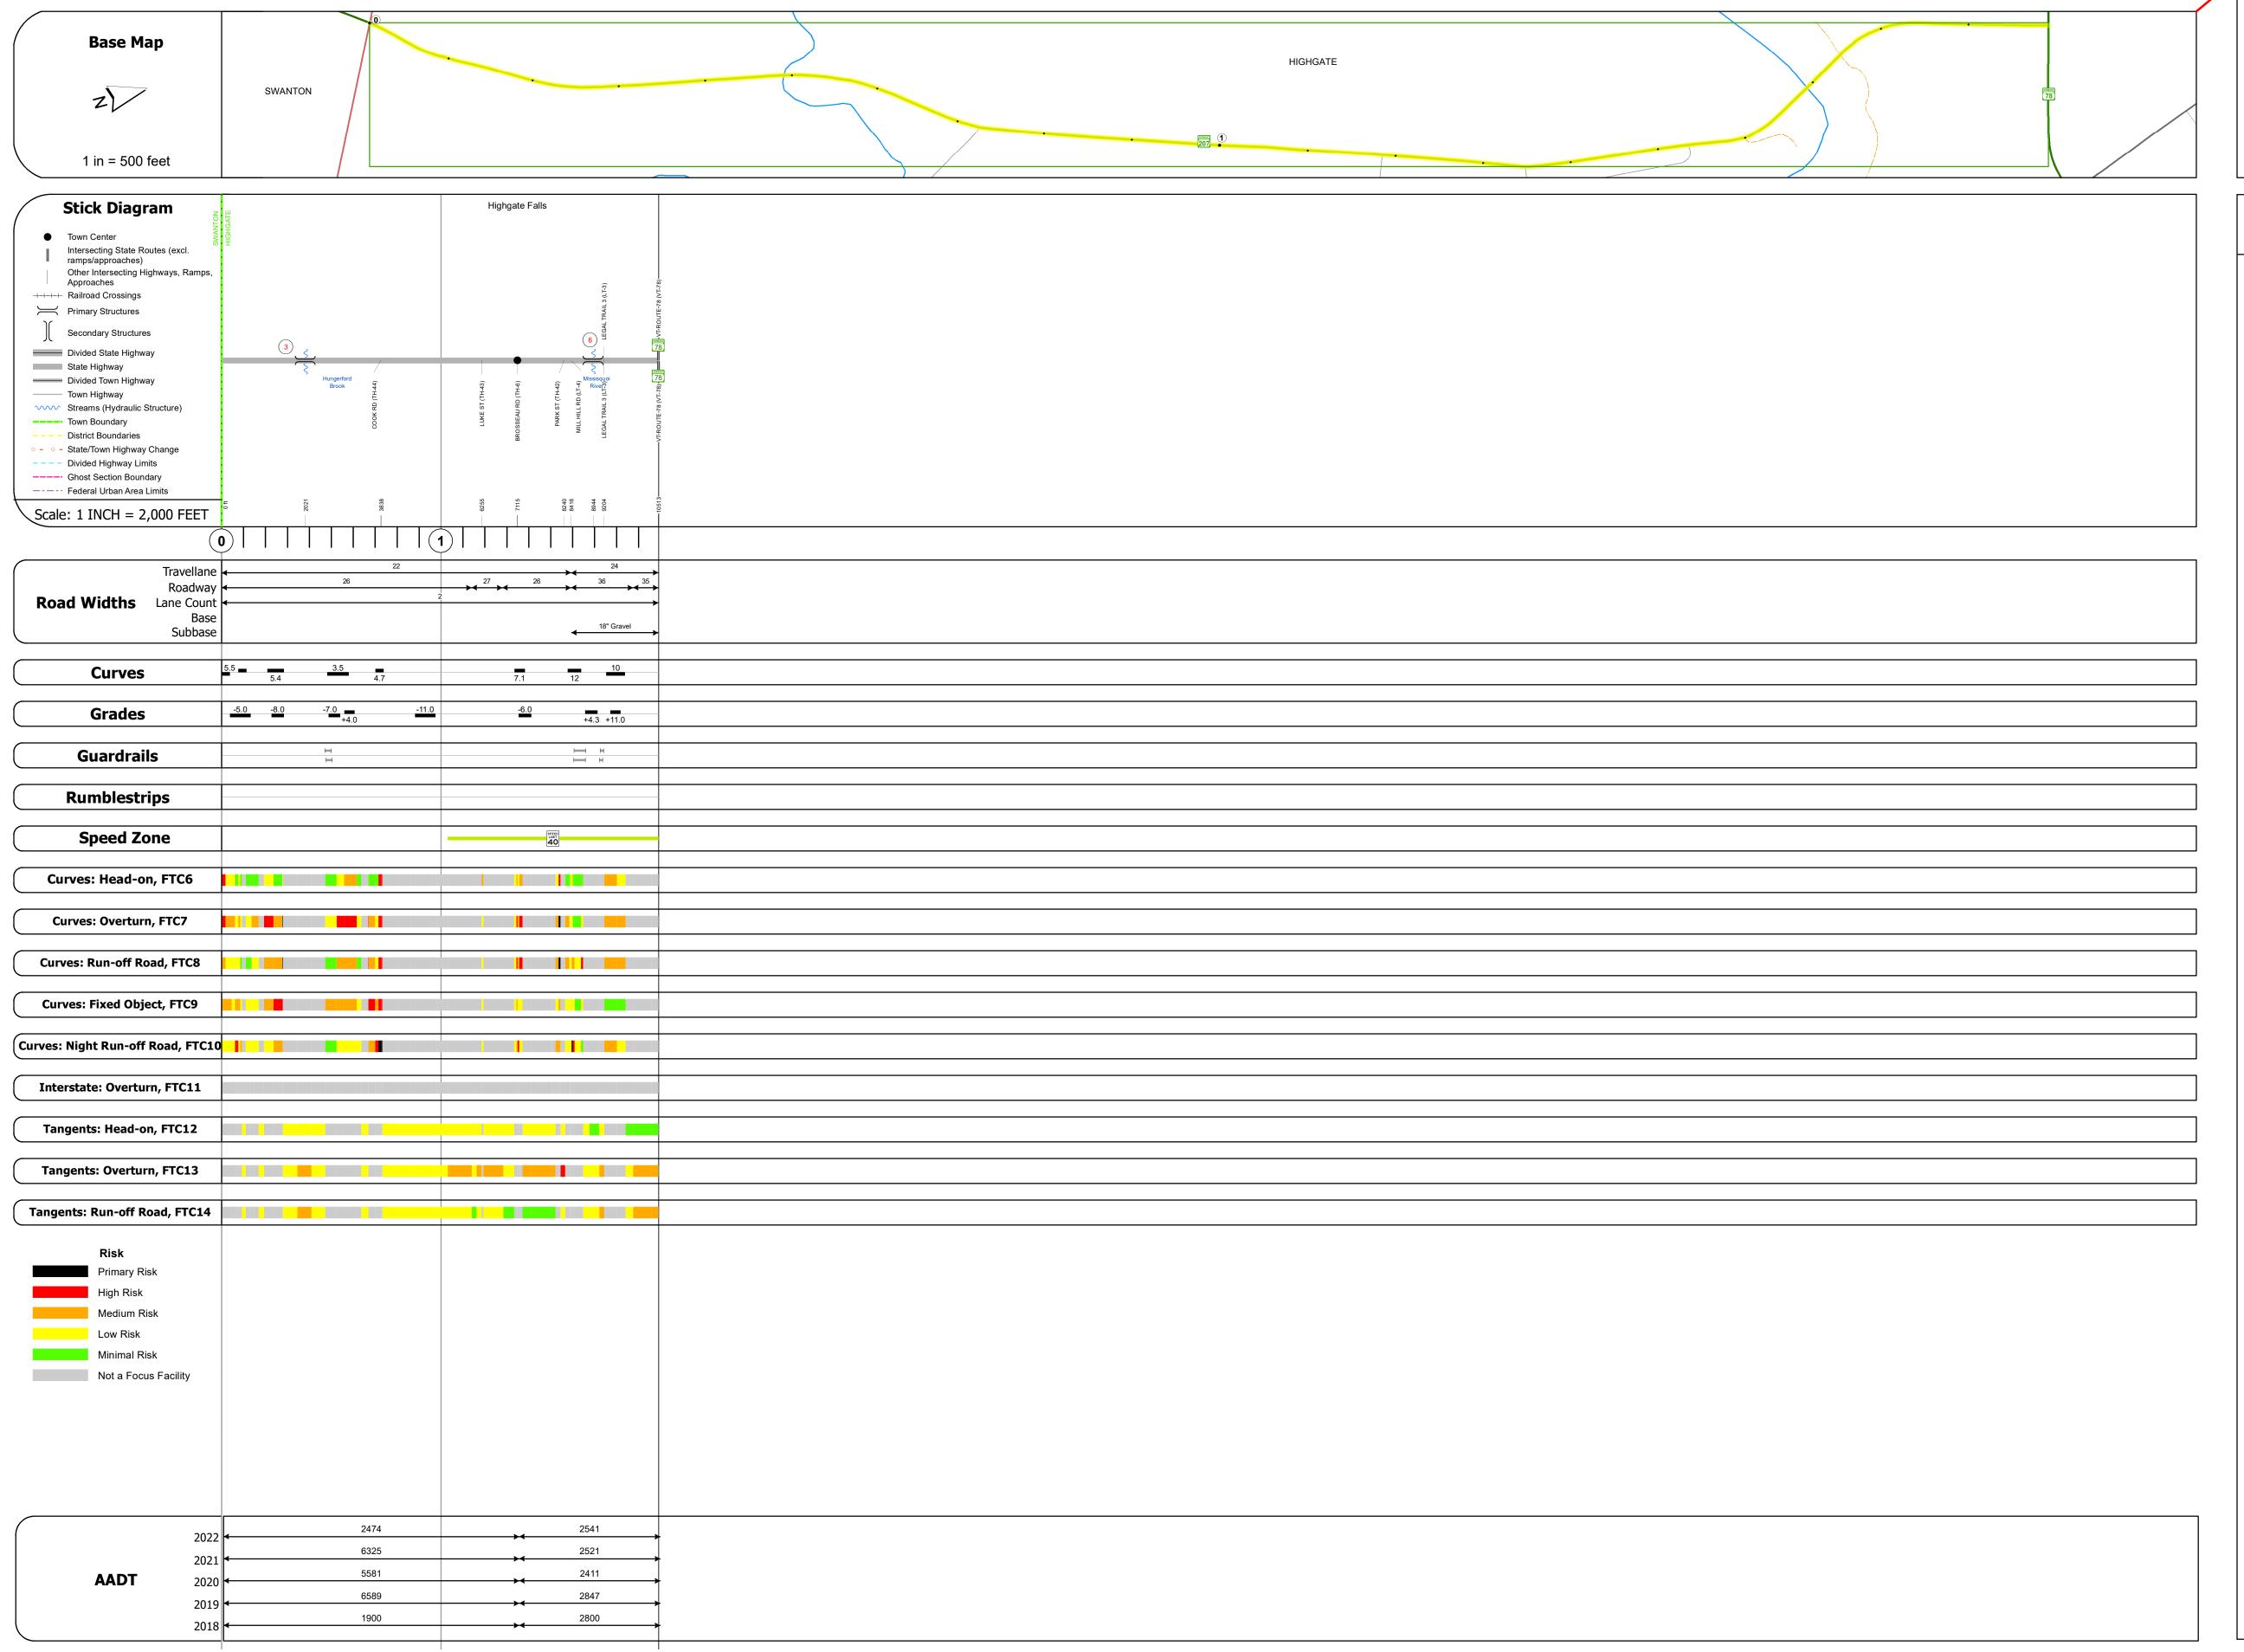

## **Route Log and Progress Chart**

Please Note: Errors and Omissions May Exist.
Contact the VTrans Mapping Section with questions or concerns.

DISTRICT TOWN ROUTE

8 HIGHGATE VT-207

Bridge 3:
Culvert - 1986
Structure No. 200297000306092
Length: 22'
Height: 100.0'
Weight Limit: 0
Facility Carried: VT 00207 ML
Structure Type: CGMPA
Features Intersected: HUNGERFORD BROOK
Inspection Date: 7/2021
Maintenance/Ownership: State

Frame - 1976
Structure No. 200297000606092
Length: 330'
Height: 100.0'
Width: 33.0'
Weight Limit: 0
Facility Carried: VT 00207 ML
Structure Type: STEEL RIGID FRAME
Features Intersected: MISSISQUOI RIVER
Surface: Bituminous
Inspection Date: 7/2021
Maintenance/Ownership: State

| -                   |                          |                       |                                                                                                                                                                                                                                                                                                                                                                                                                                                                                                                                                                                                                                                                                                                                                                                                                                                                                                                                                                                                                                                                                                                                                                                                                                                                                                                                                                                                                                                                                                                                                                                                                                                                                                                                                                                                                                                                                                                                                                                                                                                                                                                               |                                          |                           |                                      |                                      |       |                          |                |          |            |                |                |
|---------------------|--------------------------|-----------------------|-------------------------------------------------------------------------------------------------------------------------------------------------------------------------------------------------------------------------------------------------------------------------------------------------------------------------------------------------------------------------------------------------------------------------------------------------------------------------------------------------------------------------------------------------------------------------------------------------------------------------------------------------------------------------------------------------------------------------------------------------------------------------------------------------------------------------------------------------------------------------------------------------------------------------------------------------------------------------------------------------------------------------------------------------------------------------------------------------------------------------------------------------------------------------------------------------------------------------------------------------------------------------------------------------------------------------------------------------------------------------------------------------------------------------------------------------------------------------------------------------------------------------------------------------------------------------------------------------------------------------------------------------------------------------------------------------------------------------------------------------------------------------------------------------------------------------------------------------------------------------------------------------------------------------------------------------------------------------------------------------------------------------------------------------------------------------------------------------------------------------------|------------------------------------------|---------------------------|--------------------------------------|--------------------------------------|-------|--------------------------|----------------|----------|------------|----------------|----------------|
|                     |                          |                       | I                                                                                                                                                                                                                                                                                                                                                                                                                                                                                                                                                                                                                                                                                                                                                                                                                                                                                                                                                                                                                                                                                                                                                                                                                                                                                                                                                                                                                                                                                                                                                                                                                                                                                                                                                                                                                                                                                                                                                                                                                                                                                                                             |                                          |                           |                                      |                                      |       |                          |                |          |            |                |                |
| -                   | <b>Historic Projects</b> | 3                     | Functional Class                                                                                                                                                                                                                                                                                                                                                                                                                                                                                                                                                                                                                                                                                                                                                                                                                                                                                                                                                                                                                                                                                                                                                                                                                                                                                                                                                                                                                                                                                                                                                                                                                                                                                                                                                                                                                                                                                                                                                                                                                                                                                                              |                                          | Traffic Counters          | Crash Locations                      | Mileage by Functional Class By Sheet |       | Mileage by Town By Sheet |                |          |            |                |                |
| Unknown             | Bituminous Concret       | teSurface Treated     | 1 - Interstate 3 - Principal 5 - Major                                                                                                                                                                                                                                                                                                                                                                                                                                                                                                                                                                                                                                                                                                                                                                                                                                                                                                                                                                                                                                                                                                                                                                                                                                                                                                                                                                                                                                                                                                                                                                                                                                                                                                                                                                                                                                                                                                                                                                                                                                                                                        | Curves Grades                            | ○ Continuous (CTC)        | ■ Fatal □ Property Damage Only       | 0297 5 - Major Collector             | 1.991 | HIGHGATE - V207-0609     | 1.991 of 1.991 | DISTRICT | TOWN       | Date: 02/15/24 | ROUTE          |
| Retreatment         | Bituminous Macada        | am Gravel             | System Arterial Collector  2 - Other 4 - Minor 6 - Minor                                                                                                                                                                                                                                                                                                                                                                                                                                                                                                                                                                                                                                                                                                                                                                                                                                                                                                                                                                                                                                                                                                                                                                                                                                                                                                                                                                                                                                                                                                                                                                                                                                                                                                                                                                                                                                                                                                                                                                                                                                                                      | Left (degrees) Circle (percent) grade up | ↑ Weigh-In-Motion (WIM)   | ☐ Injury ☐ Unknown Crash Type        |                                      |       |                          |                | DISTRICT | 101111     | Date. 02/15/24 |                |
| Resurface           | ⊒ Cold Plane and         | ☐ Plant Mix           | Freeways and Arterial Collector                                                                                                                                                                                                                                                                                                                                                                                                                                                                                                                                                                                                                                                                                                                                                                                                                                                                                                                                                                                                                                                                                                                                                                                                                                                                                                                                                                                                                                                                                                                                                                                                                                                                                                                                                                                                                                                                                                                                                                                                                                                                                               | Right grade down                         | Short-Term, Scheduled     | High Crash Locations (HCL's)         |                                      |       |                          |                |          |            |                | VT-207         |
| ∃Bituminous Mix     | Bituminous Concret       | te Reclaimed Base and | Expressways                                                                                                                                                                                                                                                                                                                                                                                                                                                                                                                                                                                                                                                                                                                                                                                                                                                                                                                                                                                                                                                                                                                                                                                                                                                                                                                                                                                                                                                                                                                                                                                                                                                                                                                                                                                                                                                                                                                                                                                                                                                                                                                   |                                          | △ Short-Term, Unscheduled | Sections (& Intersections)           |                                      |       |                          |                |          |            | 1 of 1         | V1 207         |
| Skinny Mix          | Concrete                 | ☐ Bituminous Concrete | Speed Zones                                                                                                                                                                                                                                                                                                                                                                                                                                                                                                                                                                                                                                                                                                                                                                                                                                                                                                                                                                                                                                                                                                                                                                                                                                                                                                                                                                                                                                                                                                                                                                                                                                                                                                                                                                                                                                                                                                                                                                                                                                                                                                                   | Road Widths                              | (counter ID)              | HCL No. 201 - 300 (21 - 30)          |                                      |       |                          |                |          | HIGHGATE   | l l            | ETE mileage:   |
| 🖸 Bituminous Seal 🔼 | Gravel                   |                       | SPEED | <b>←</b> (ft)                            | AADT<br>(AADT)            | 1 - 100 (1 - 10) 301 - 400 (31 - 40) |                                      |       |                          |                | •        | IIIGIIGATE | TWN mileage:   | 5.208 to 7.199 |

Page Total Mileage: 1.991 mi