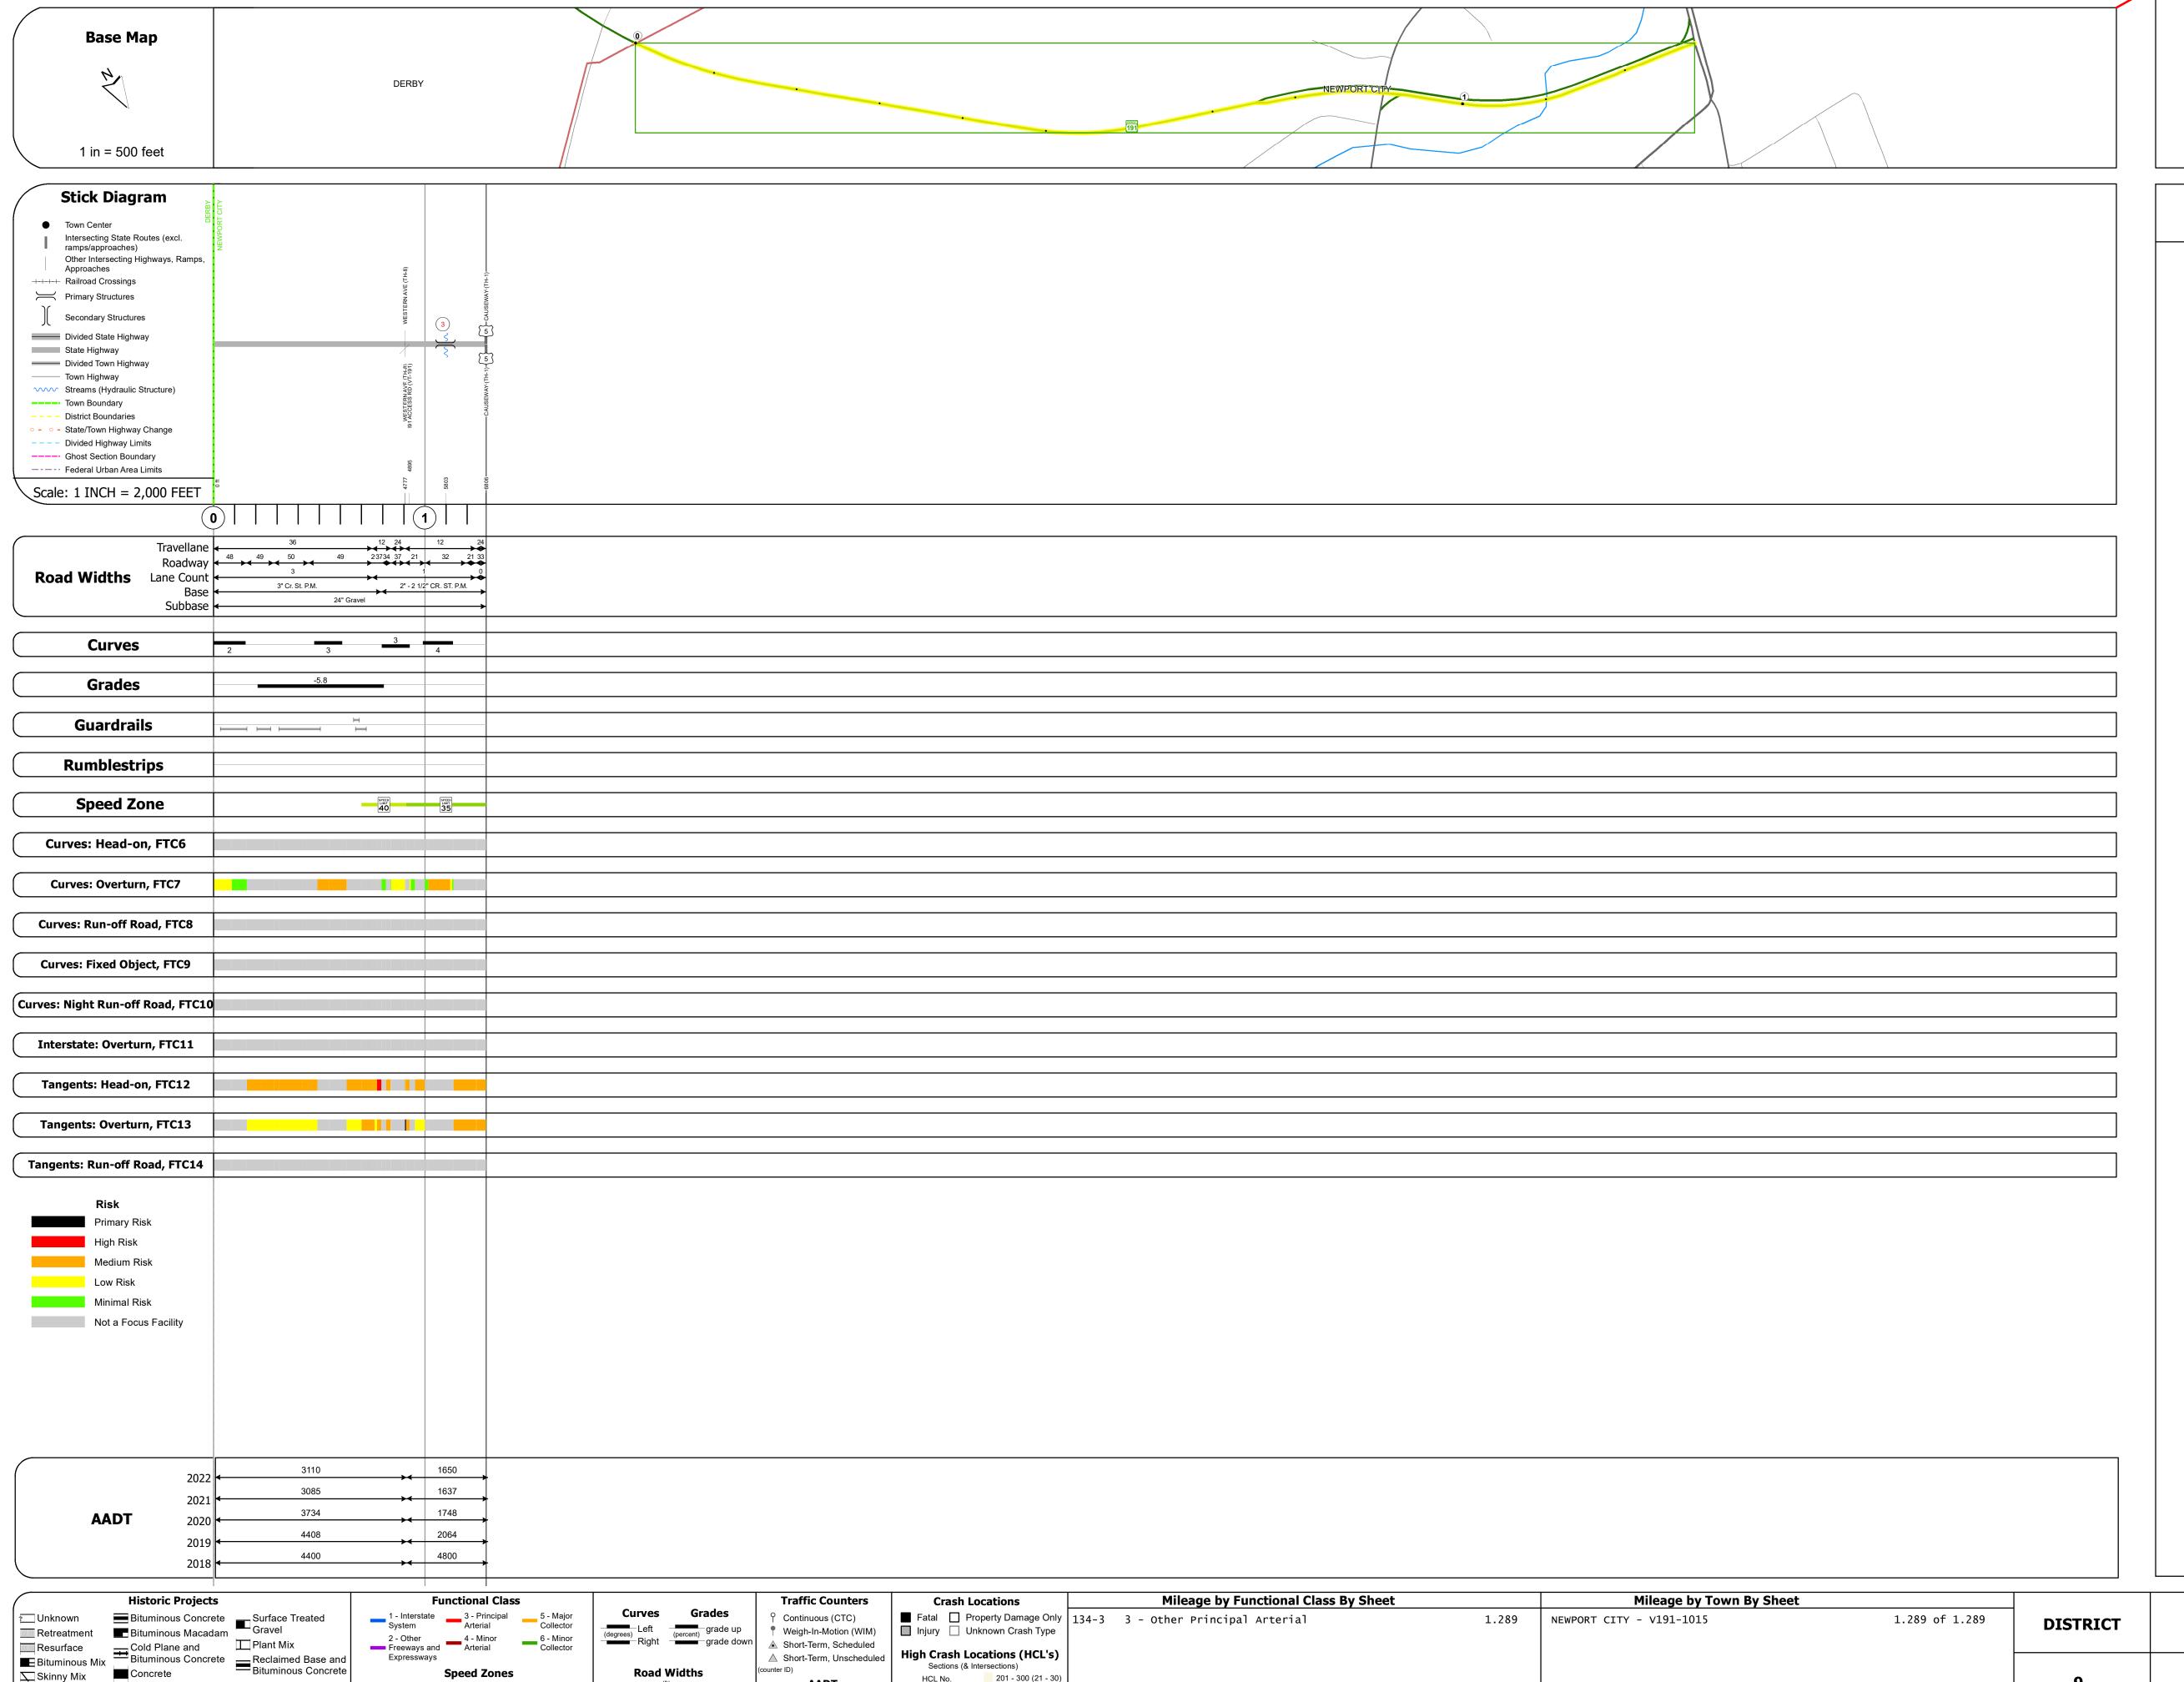

## **Route Log and Progress Chart**

**DRAFT** Please Note: Errors and Omissions May Exist. Contact the VTrans Mapping Section with questions or concerns.

Page Total Mileage: 1.289 mi

**DISTRICT TOWN ROUTE** VT-191 **NEWPORT CITY** 

Page Total Mileage: 1.289 mi

Stringer/multi-beam or girder - 1970 Structure No. 201343000310152 Length: 147' Height: 100.0' Width: 58.0' Weight Limit: 0 Facility Carried: VT 00191 SPUR Structure Type: 3 SP CON CURV RLD BM Features Intersected: CLYDE R. Surface: Bituminous Inspection Date: 7/2021 Maintenance/Ownership: State

Speed Zones

2 - Other 4 - Minor Arterial

Skinny Mix Concrete

⊡ Bituminous Seal Gravel

Left (percent) grade up grade down

High Crash Locations (HCL's)

HCL No. 201 - 300 (21 - 30)

1 - 100 (1 - 10) 301 - 400 (31 - 40)

Sections (& Intersections)

▲ Short-Term, Scheduled

△ Short-Term, Unscheduled