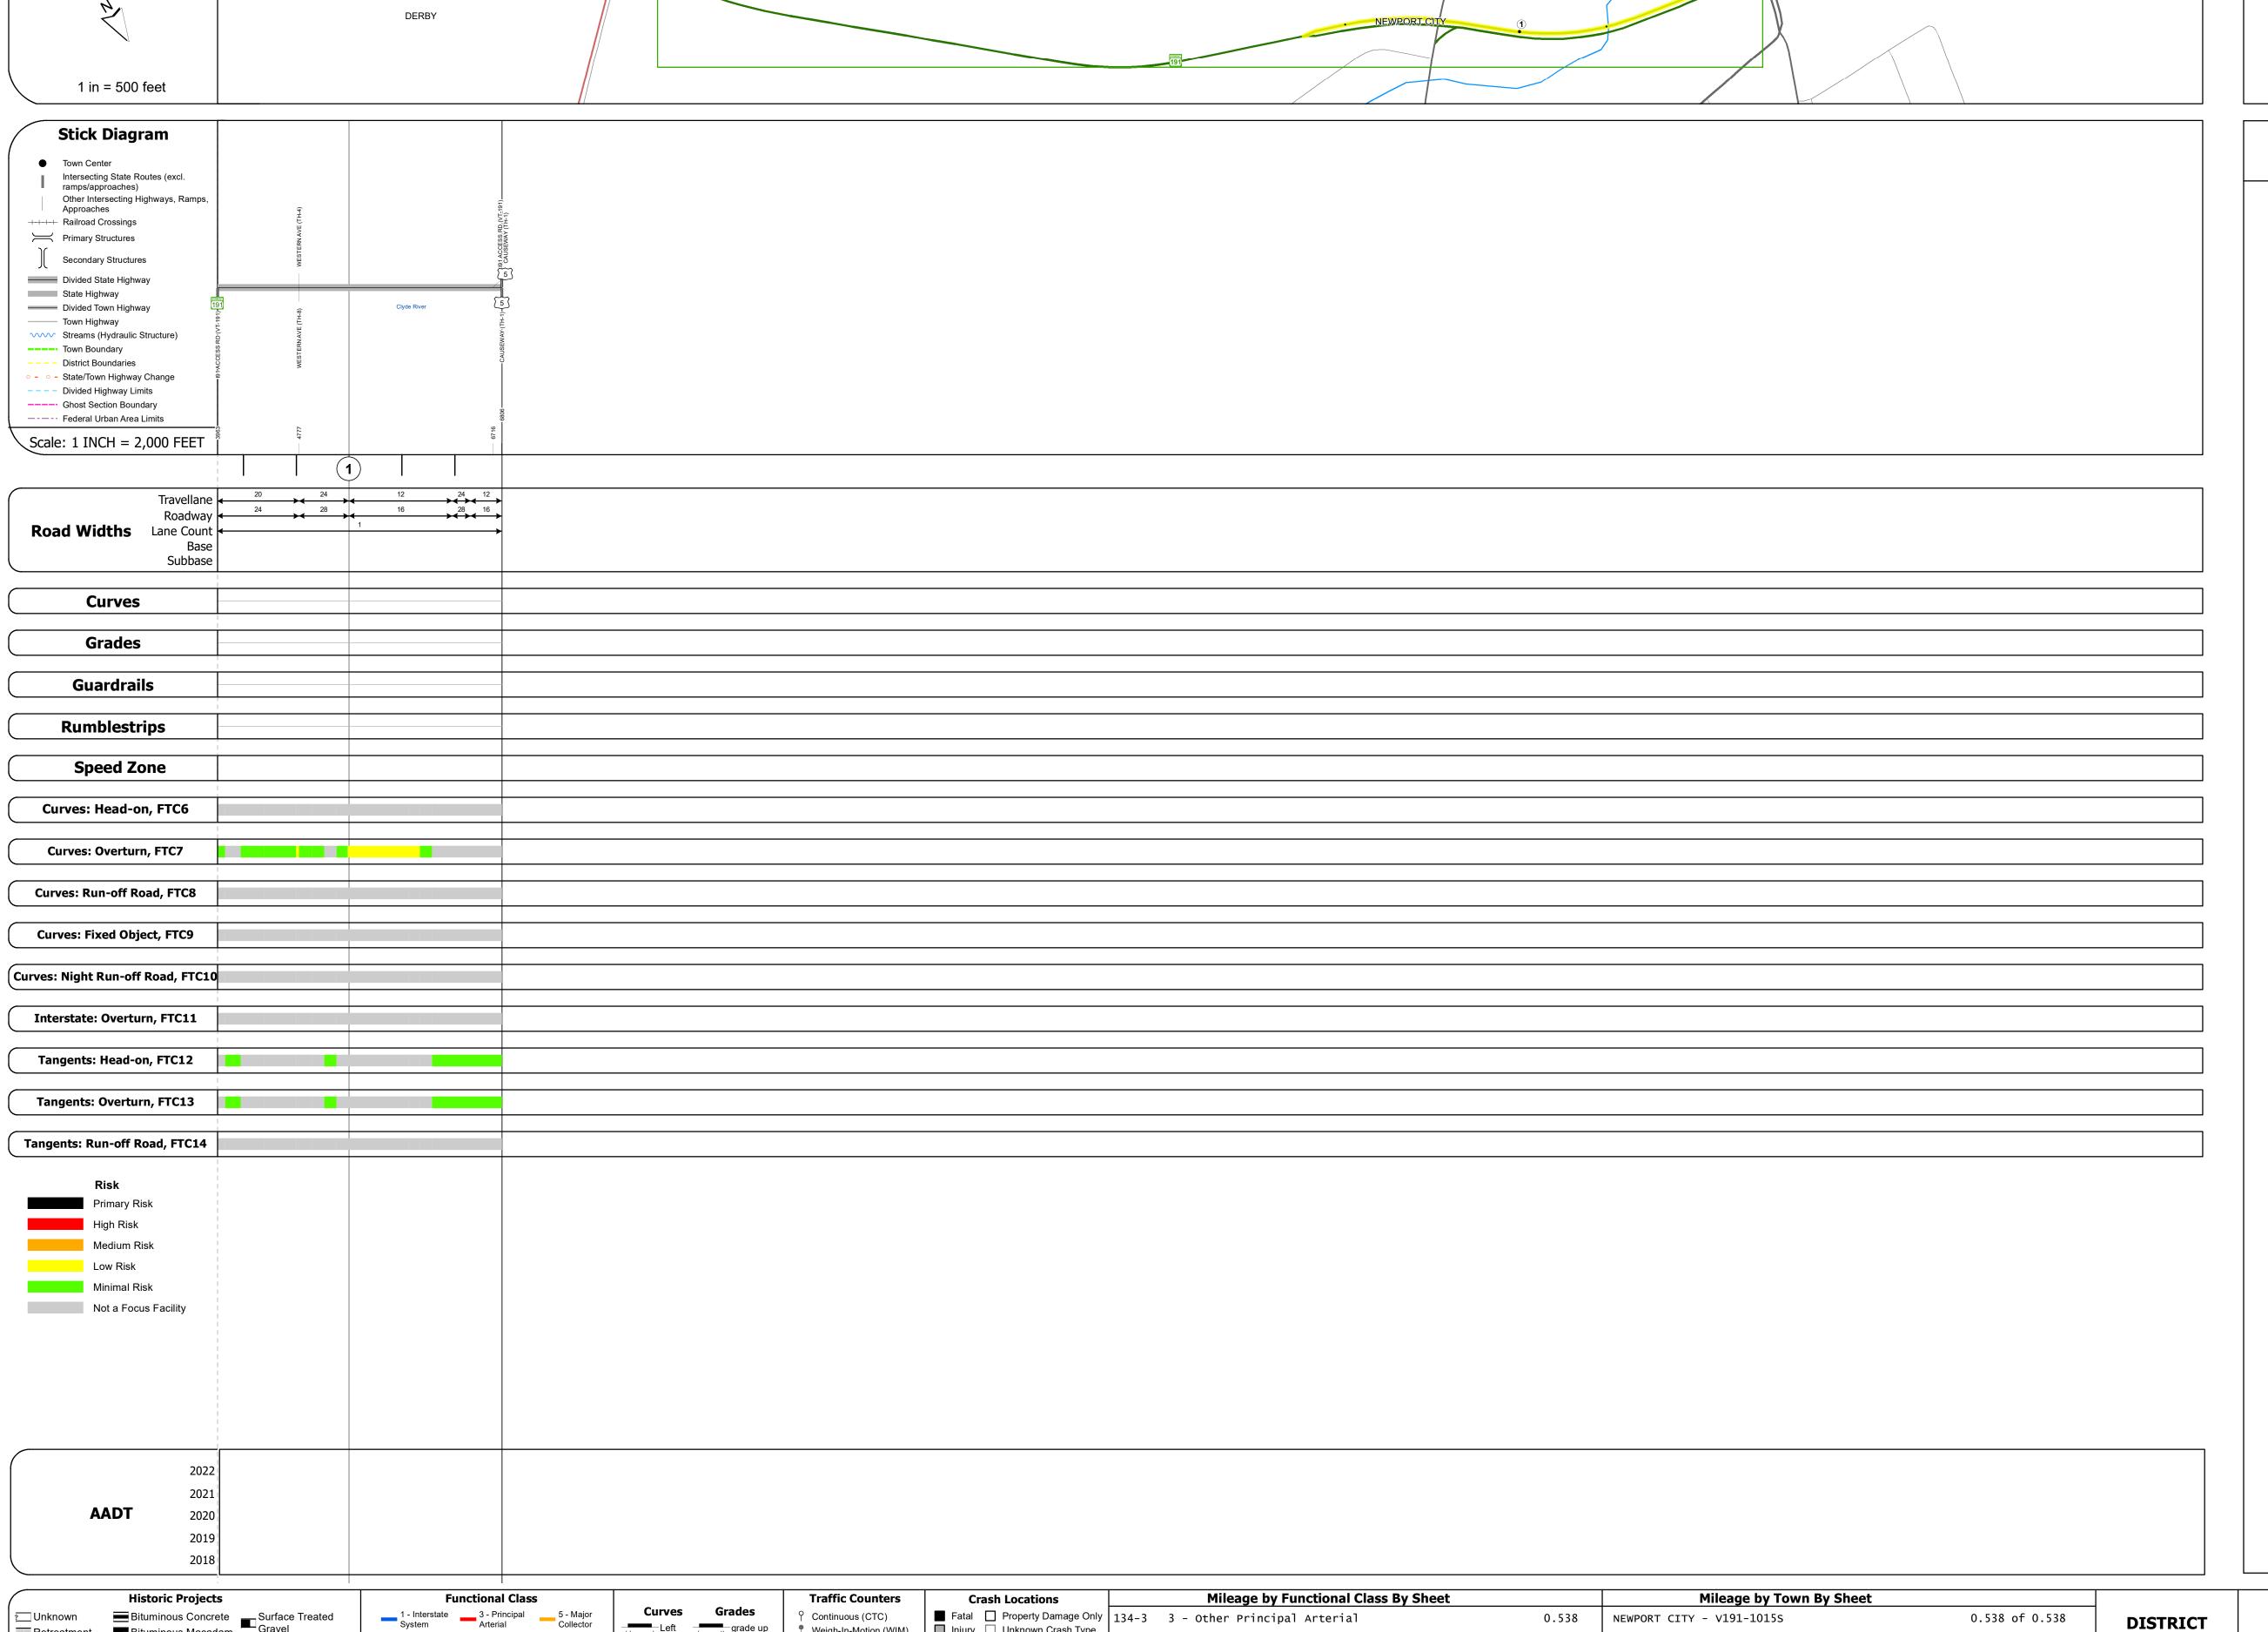

## **Route Log and Progress Chart**

**DRAFT** Please Note: Errors and Omissions May Exist. Contact the VTrans Mapping Section with questions or concerns.

**DISTRICT TOWN ROUTE NEWPORT CITY** VT-191

| 191<br>SOUTH |
|--------------|
| DESCRIPTIONS |
|              |
|              |
|              |
|              |
|              |
|              |
|              |
|              |
|              |
|              |
|              |
|              |
|              |
|              |
|              |
|              |
|              |
|              |
|              |
|              |

1 - Interstate
System
3 - Principal
Arterial
5 - Major
Collector
4 - Minor
Freeways and
Arterial
6 - Minor
Collector SPEED SPEED

Left (percent) grade up Right grade down

Continuous (CTC) 
 Weigh-In-Motion (WIM)
 ☐ Injury
 ☐ Unknown Crash Type
 ▲ Short-Term, Scheduled △ Short-Term, Unscheduled

High Crash Locations (HCL's) Sections (& Intersections) HCL No. 201 - 300 (21 - 30) 1 - 100 (1 - 10) 301 - 400 (31 - 40)

Page Total Mileage: 0.538 mi

0.538 NEWPORT CITY - V191-1015S 0.538 of 0.538 Page Total Mileage: 0.538 mi

**TOWN** Date: 02/15/24 1 of 1 **NEWPORT CITY** TWN mileage: 0.751 to 1.289

**ROUTE** VT-191 ETE mileage: 1.752 to 2.29