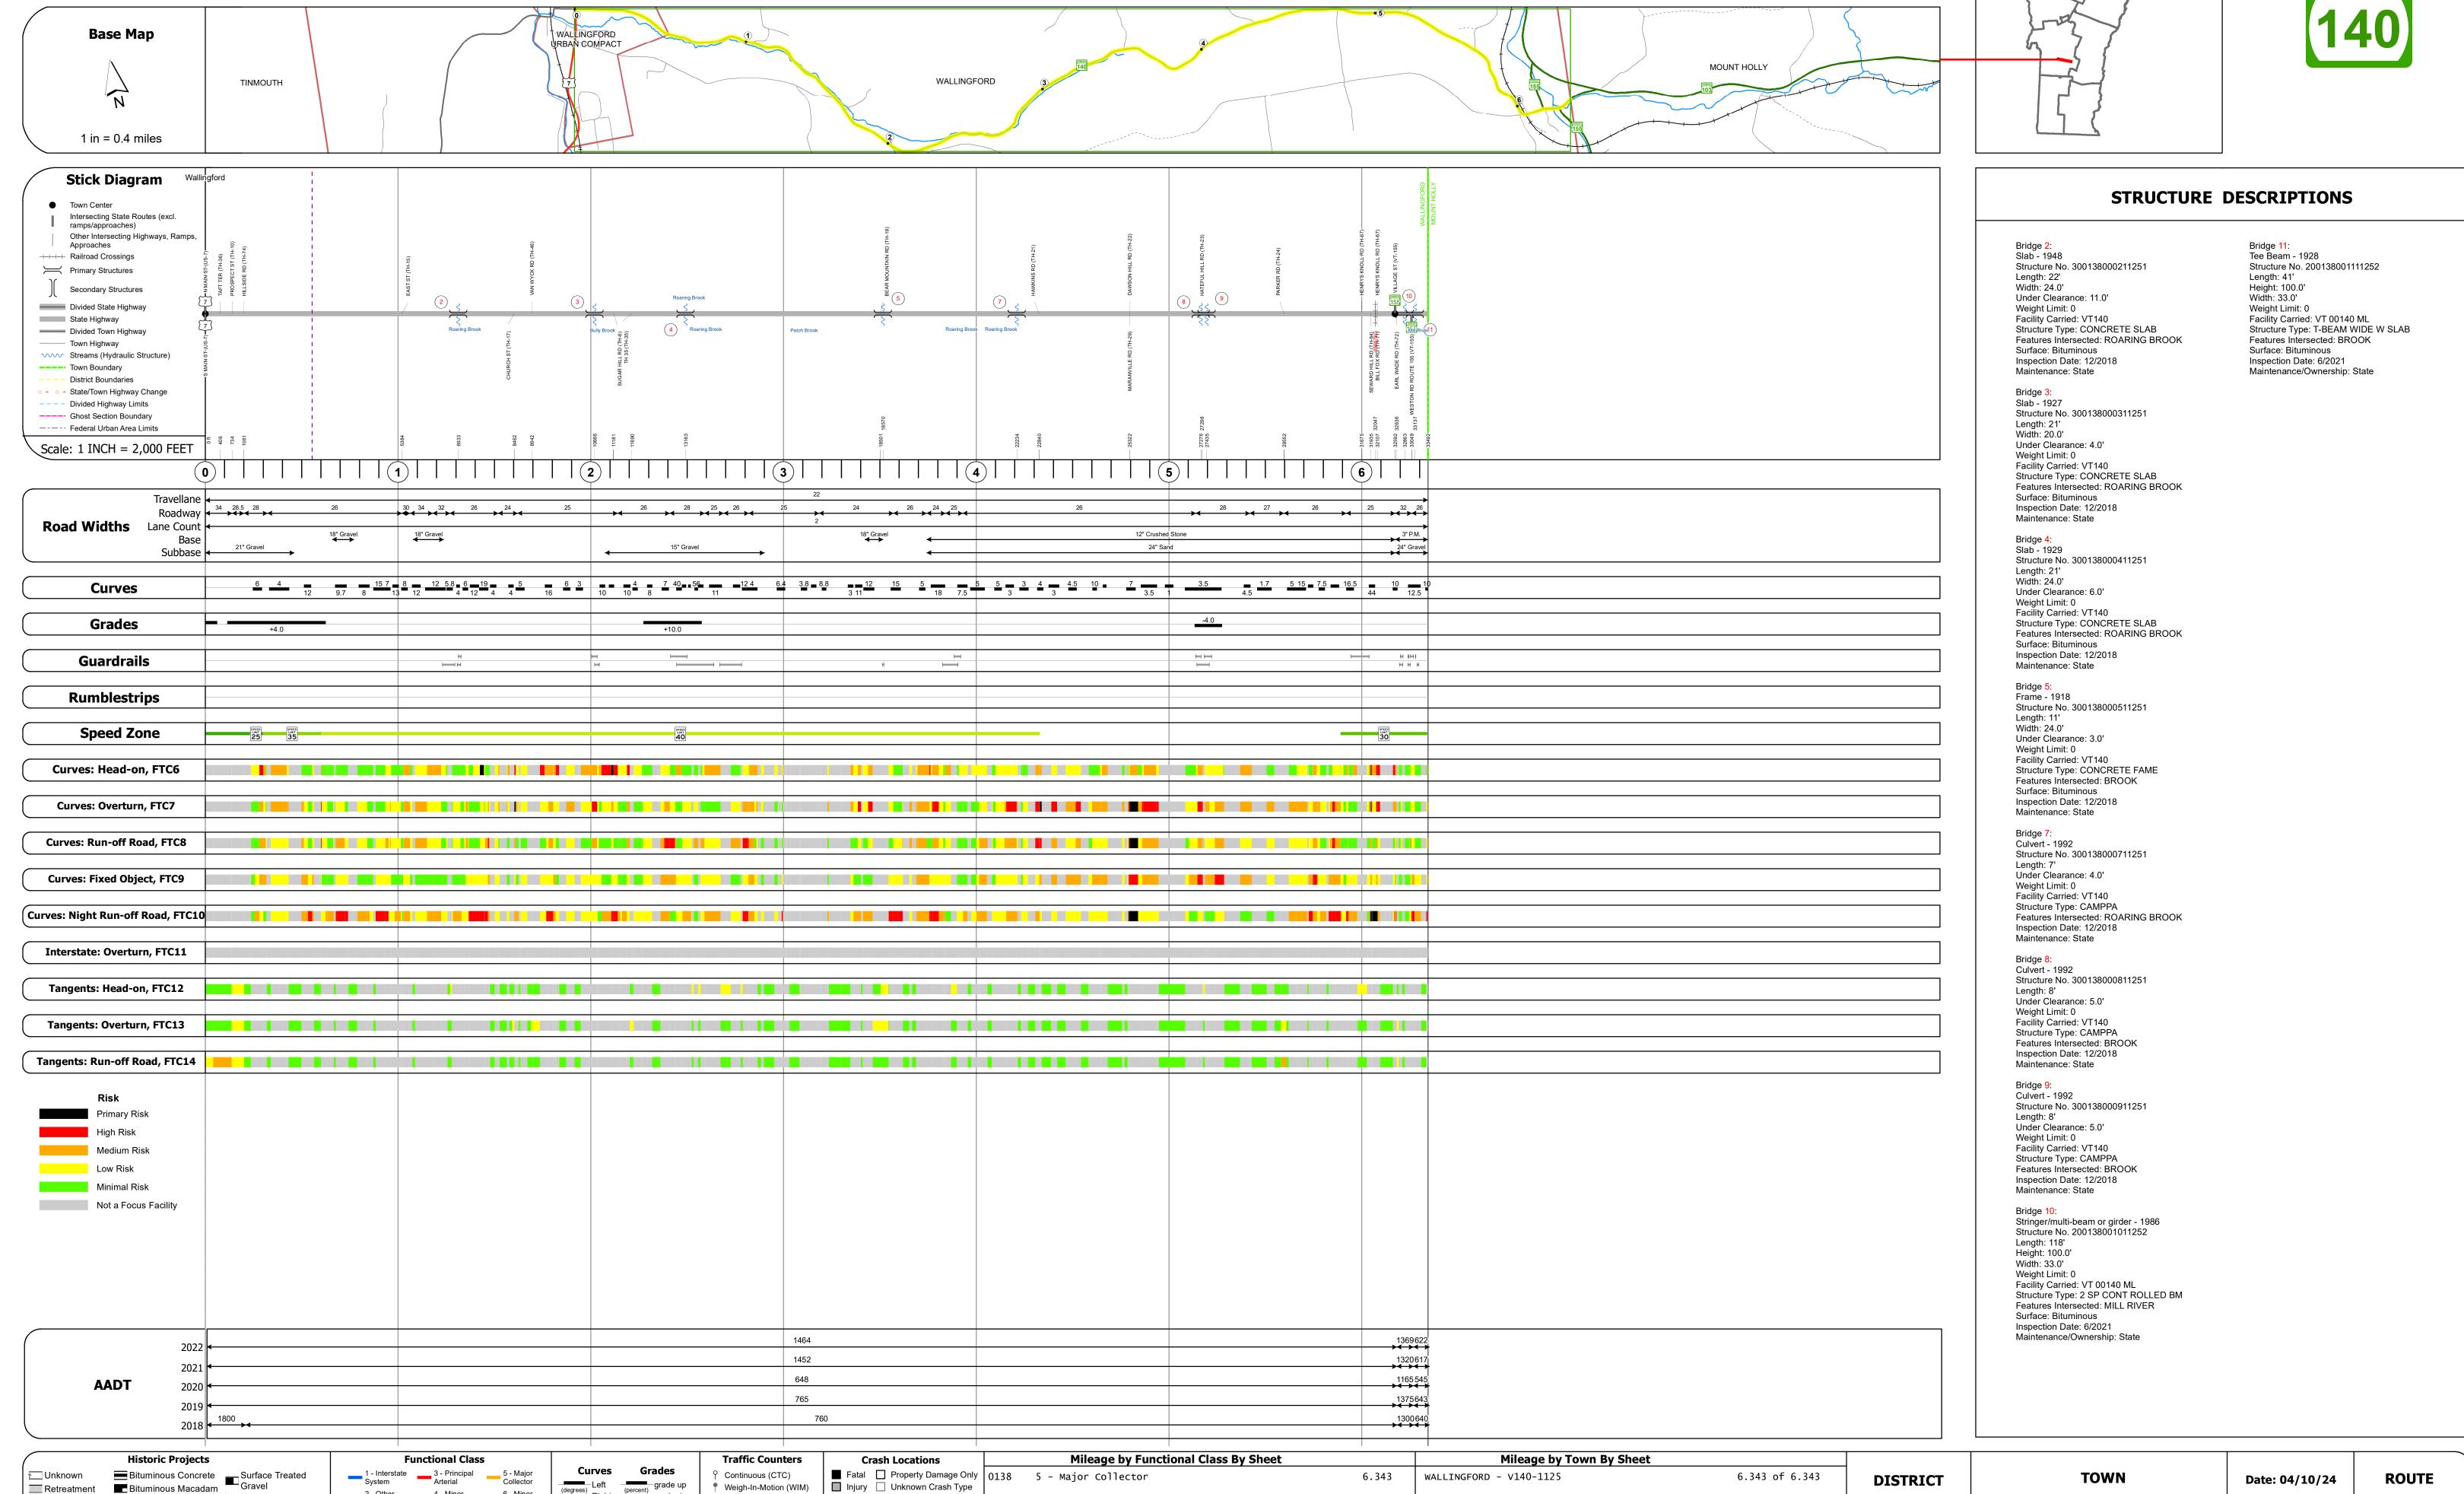

## **Route Log and Progress Chart**

**DRAFT** Please Note: Errors and Omissions May Exist. Contact the VTrans Mapping Section with questions or concerns.

**DISTRICT TOWN ROUTE WALLINGFORD** VT-140

Page Total Mileage: 6.343 mi

Speed Zones

6 - Minor Collector

Road Widths

▲ Short-Term, Scheduled

△ Short-Term, Unscheduled

High Crash Locations (HCL's)

HCL No. 201 - 300 (21 - 30)

Sections (& Intersections)

2 - Other 4 - Minor Freeways and Arterial

Expressways

Cold Plane and
Bituminous Concrete

Concrete

Plant Mix
Reclaimed Base and
Bituminous Concrete

Resurface

■ Bituminous Mix

Skinny Mix Concrete

1 of 1

TWN mileage:

0.0 to 6.343

WALLINGFORD

VT-140