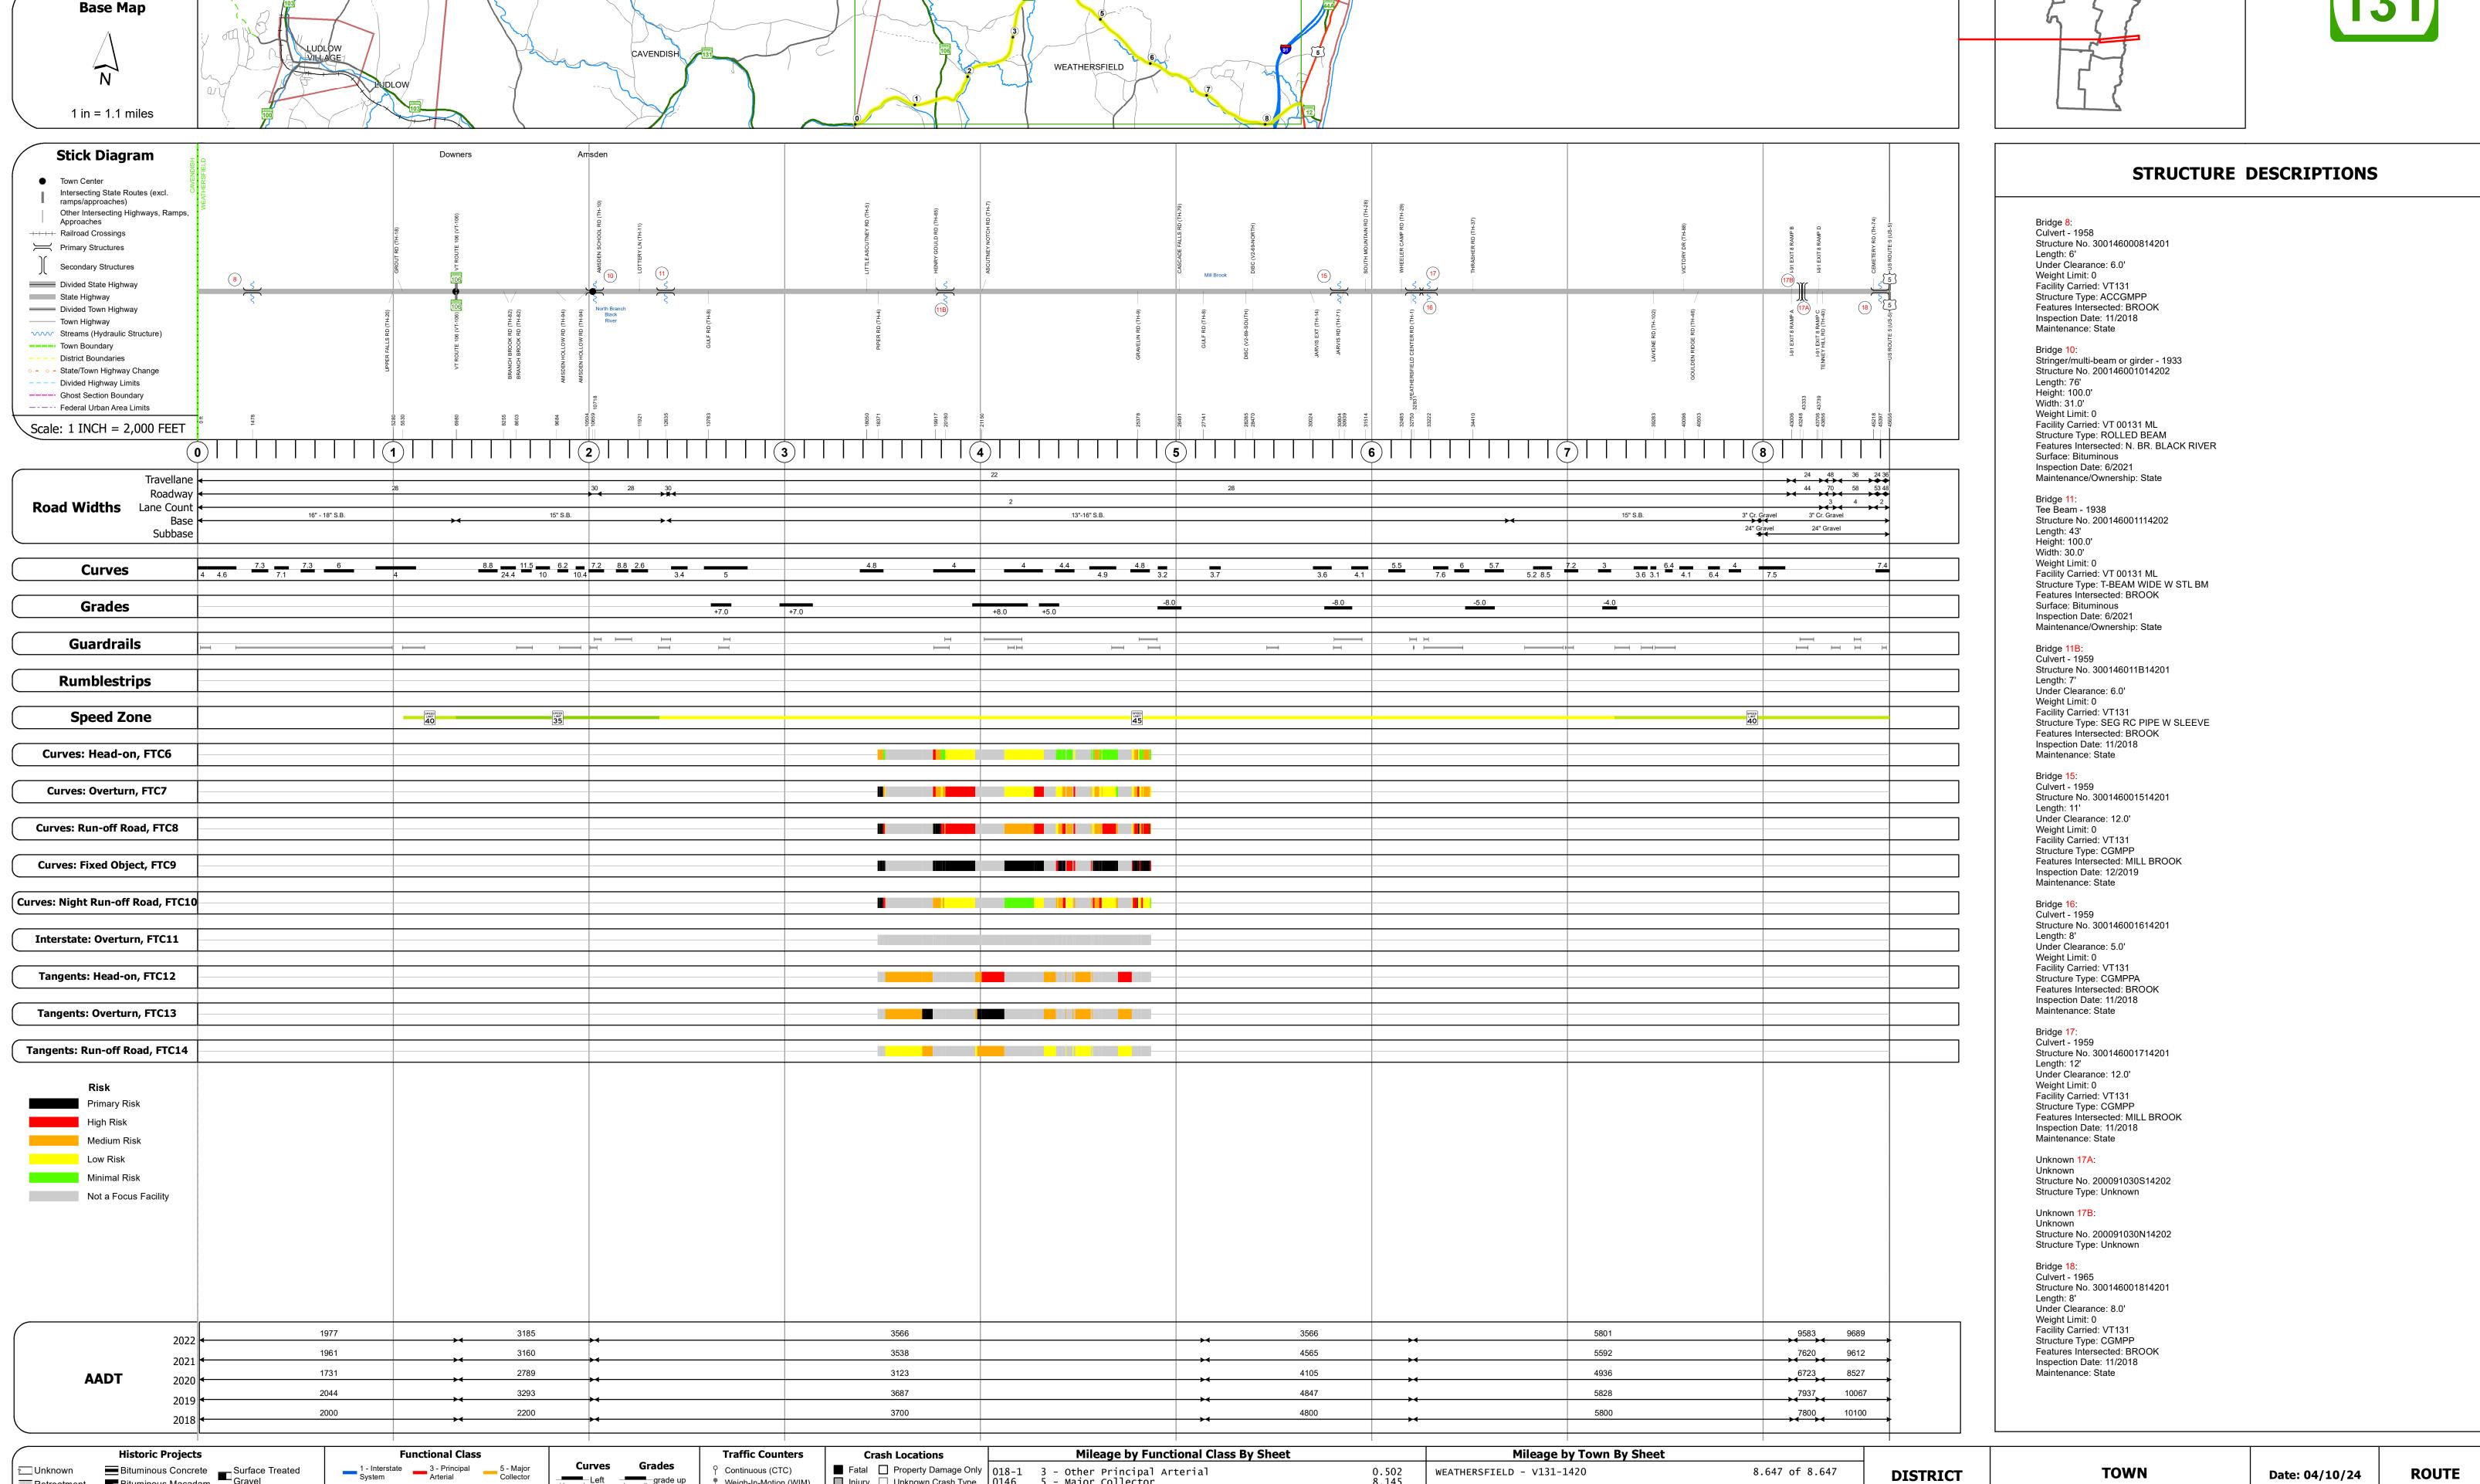

## **Route Log and Progress Chart**

**DRAFT** Please Note: Errors and Omissions May Exist. Contact the VTrans Mapping Section with questions or concerns.

**DISTRICT ROUTE TOWN** VT-131 **WEATHERSFIELD** 

8.647 of 8.647

Page Total Mileage: 8.647 mi

**DISTRICT** 

WEATHERSFIELD - V131-1420

Page Total Mileage: 8.647 mi

Speed Zones

2 - Other 4 - Minor Freeways and Arterial

Expressways

Continuous (CTC)

▲ Short-Term, Scheduled

△ Short-Term, Unscheduled

Weigh-In-Motion (WIM) 🔲 Injury 🗌 Unknown Crash Type | 0146 5 - Major Collector

High Crash Locations (HCL's)

Sections (& Intersections)

Left (percent) grade up

Road Widths

Bituminous Concrete
Bituminous Macadam

Surface Treated
Gravel

<u></u> Unknown

**ROUTE** 

VT-131

ETE mileage:

7.652 to 16.299