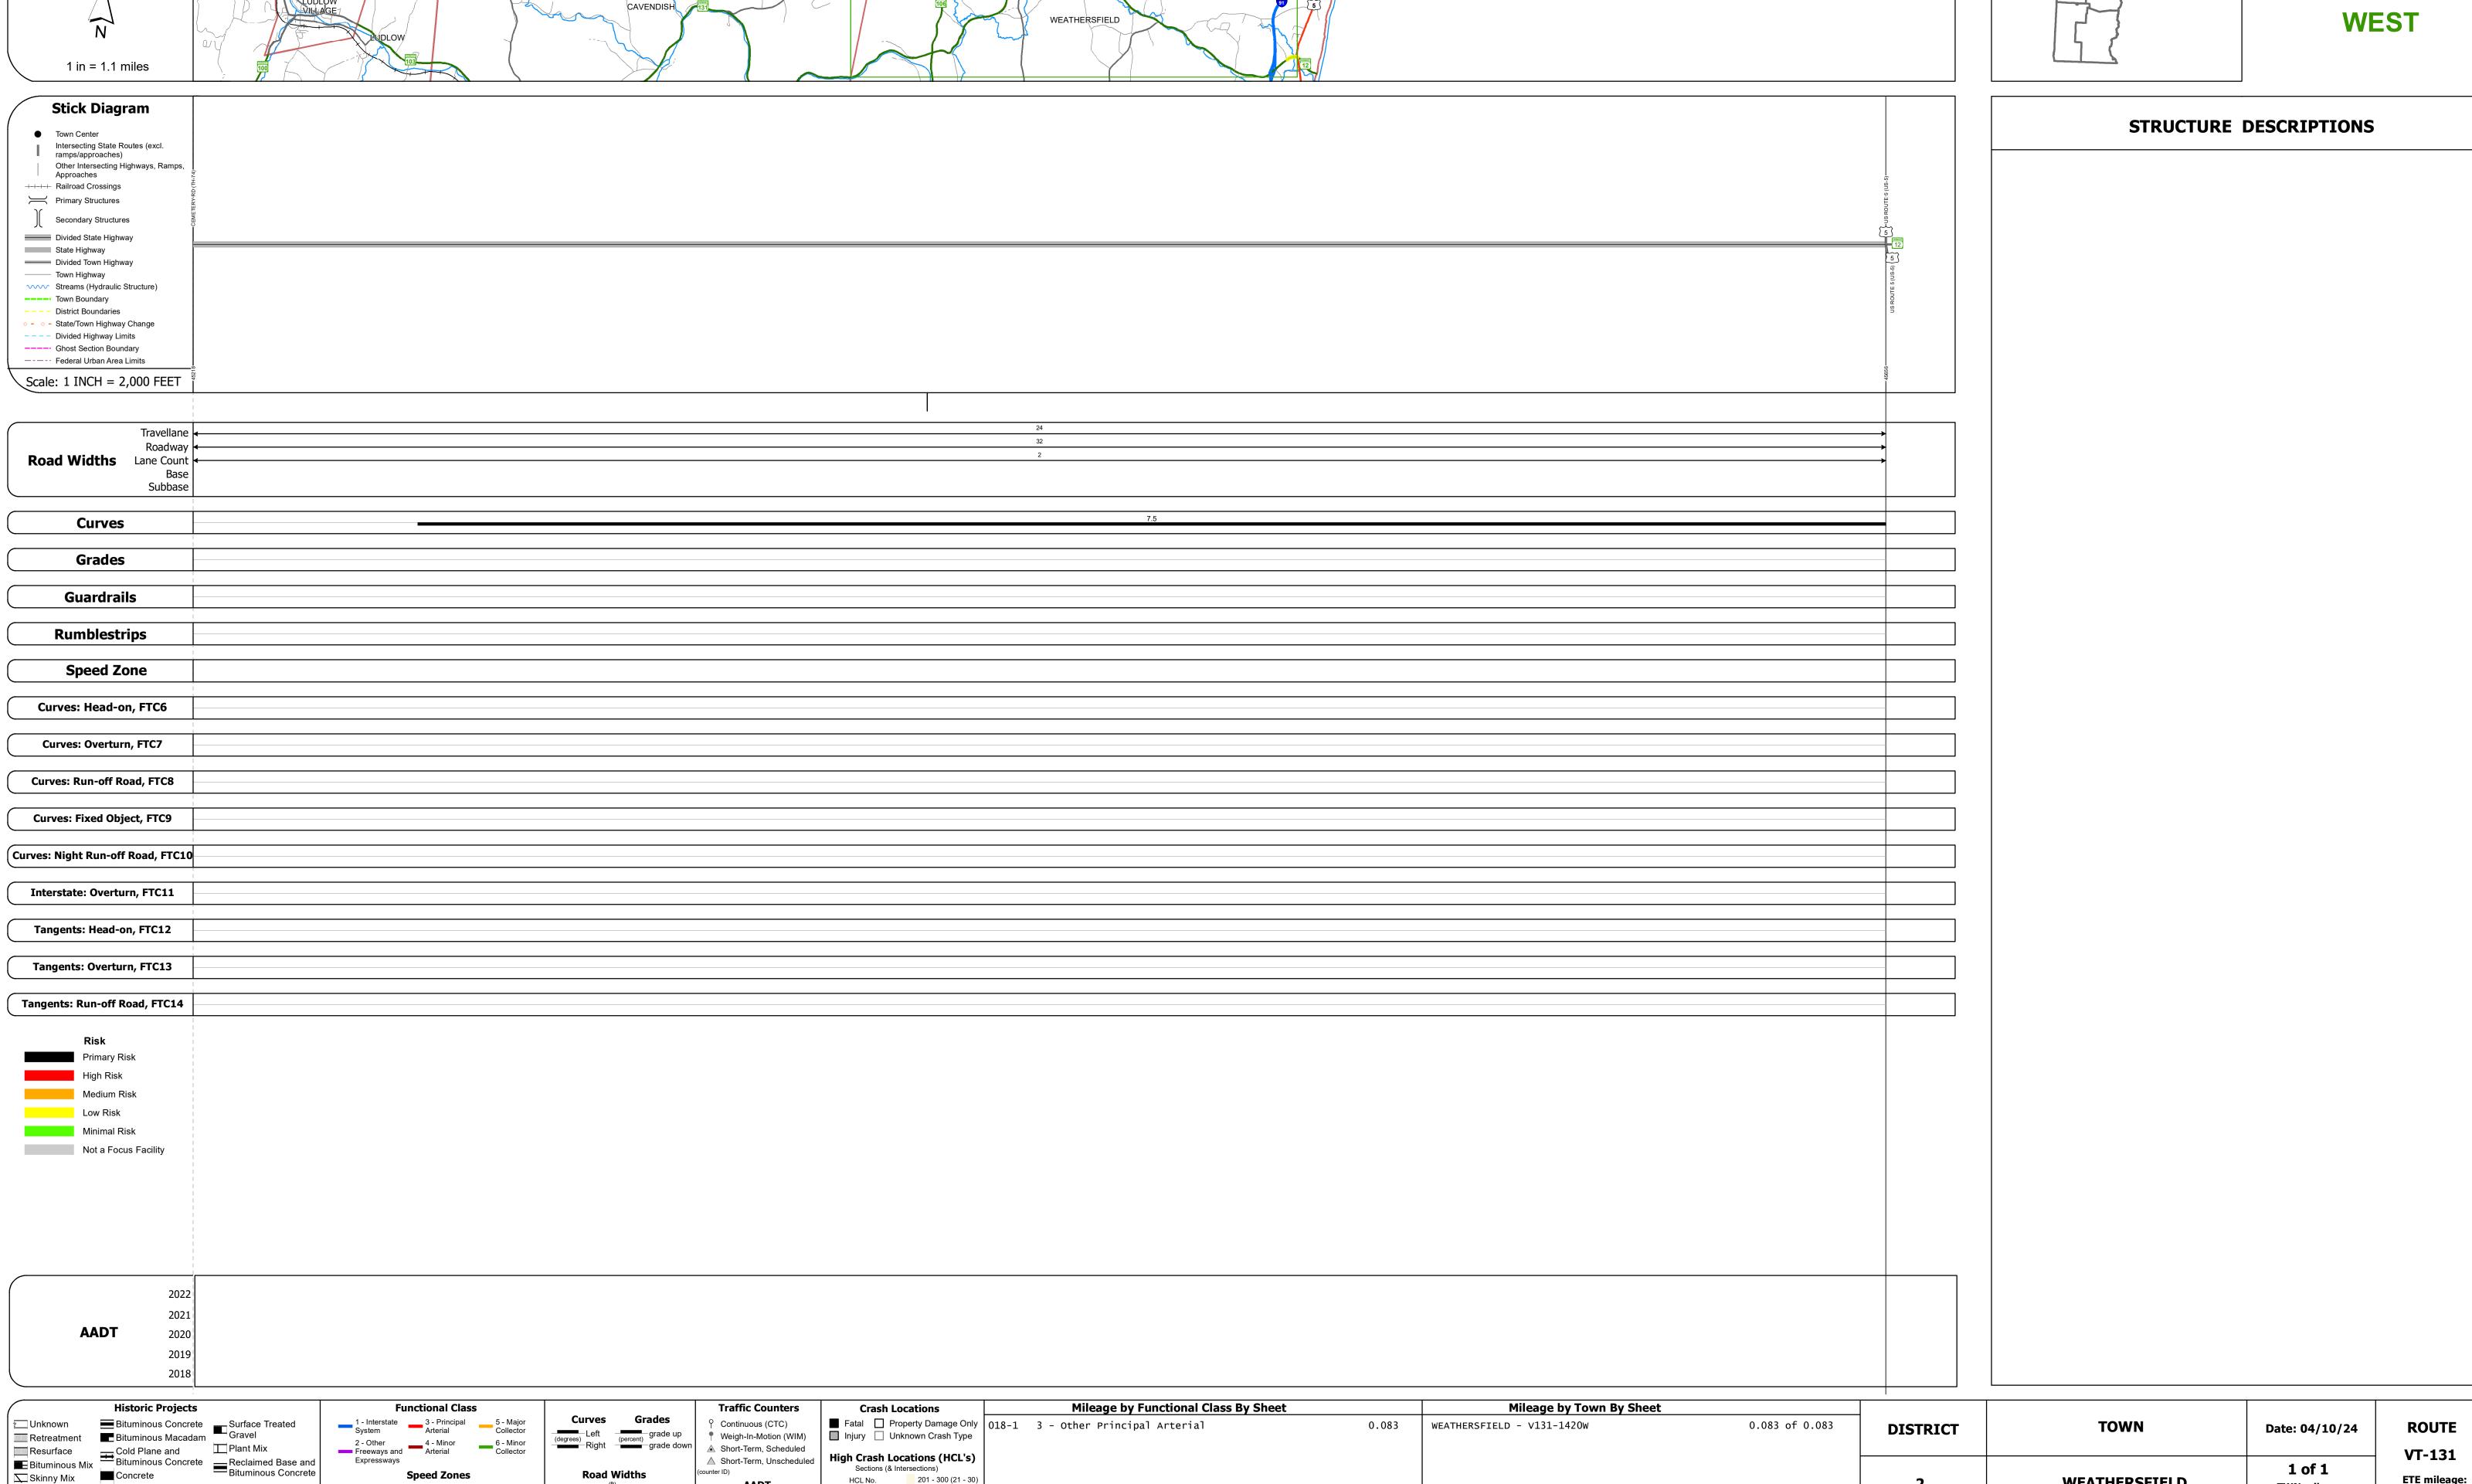

## **Route Log and Progress Chart**

High Crash Locations (HCL's)

HCL No. 201 - 300 (21 - 30)

1 - 100 (1 - 10) 301 - 400 (31 - 40)

Sections (& Intersections)

▲ Short-Term, Scheduled

△ Short-Term, Unscheduled

**DRAFT** Please Note: Errors and Omissions May Exist. Contact the VTrans Mapping Section with questions or concerns.

**DISTRICT TOWN ROUTE** WEATHERSFIELD VT-131

Page Total Mileage: 0.083 mi

VT-131

ETE mileage:

16.216 to 16.299

1 of 1

TWN mileage:

8.564 to 8.647

WEATHERSFIELD

Page Total Mileage: 0.083 mi

2 - Other 4 - Minor Gollector