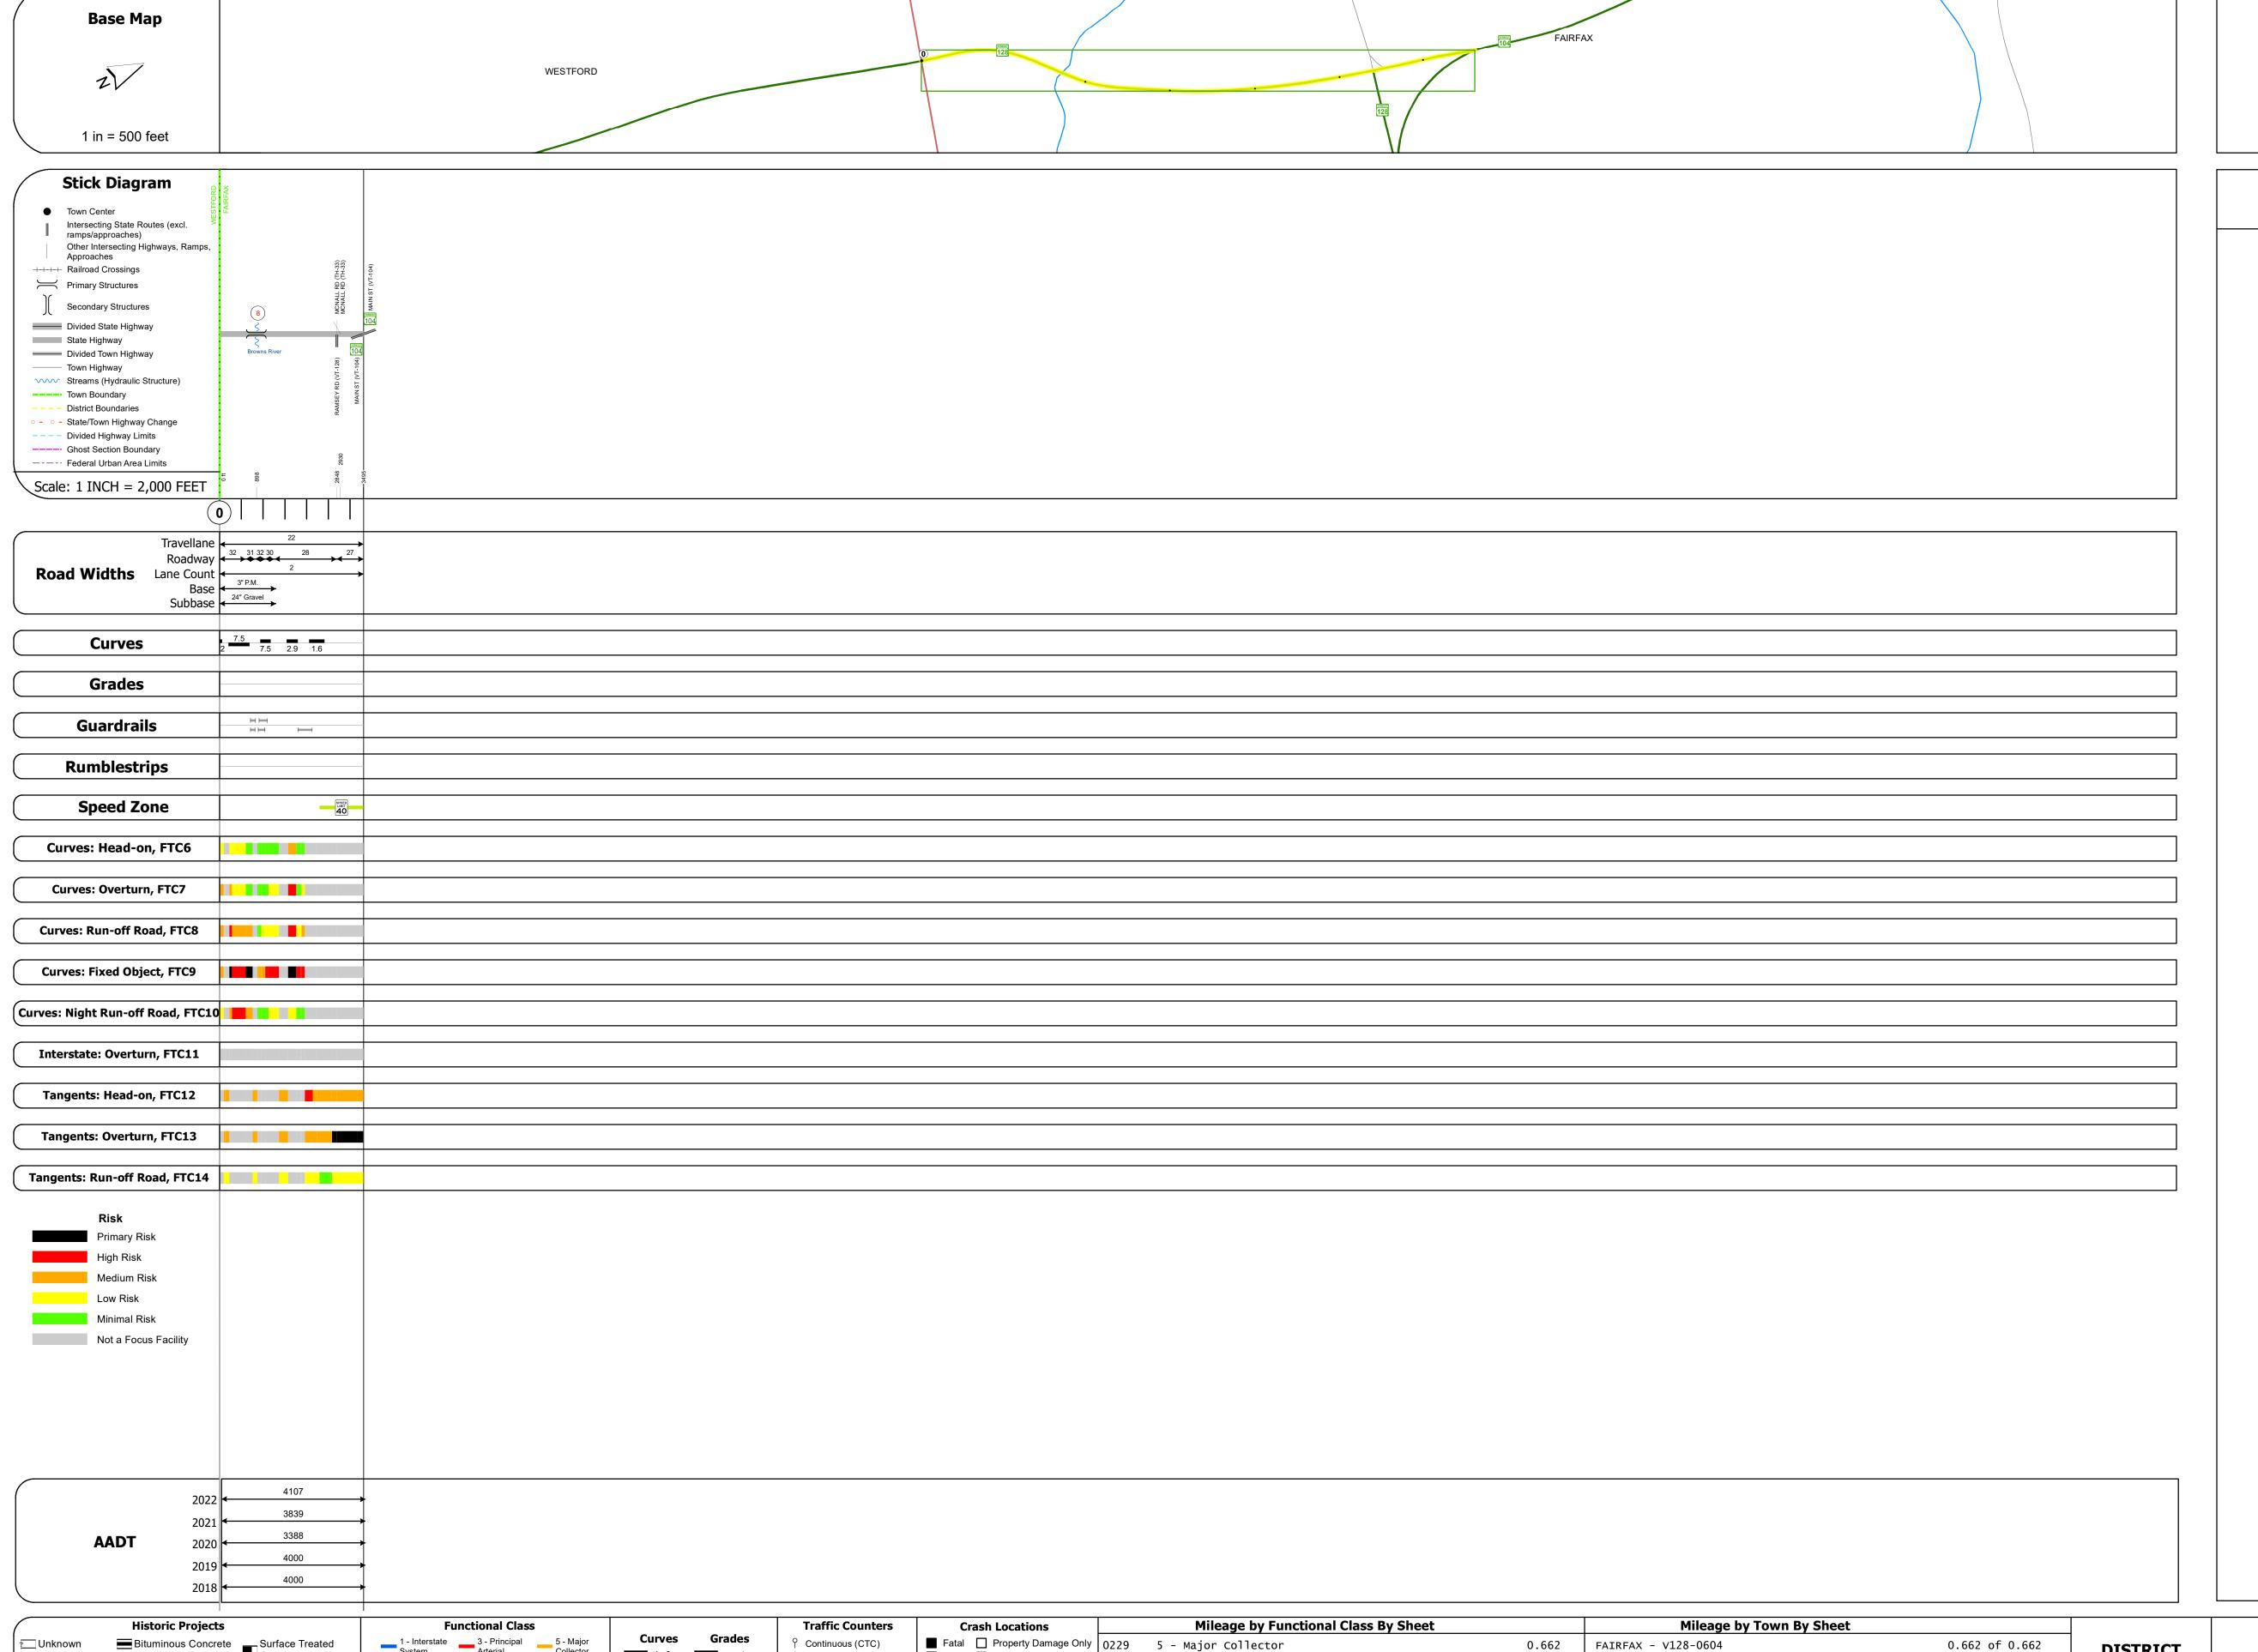

## **Route Log and Progress Chart**

**DRAFT** Please Note: Errors and Omissions May Exist. **FAIRFAX** Contact the VTrans Mapping Section with questions or concerns.

Stringer/multi-beam or girder - 1985 Structure No. 200229000806042 Length: 74' Height: 100.0' Width: 33.0' Weight Limit: 0 Facility Carried: VT 00128 ML Structure Type: ROLLED BEAM Features Intersected: BROWNS RIVER Surface: Bituminous Inspection Date: 8/2021 Maintenance/Ownership: State