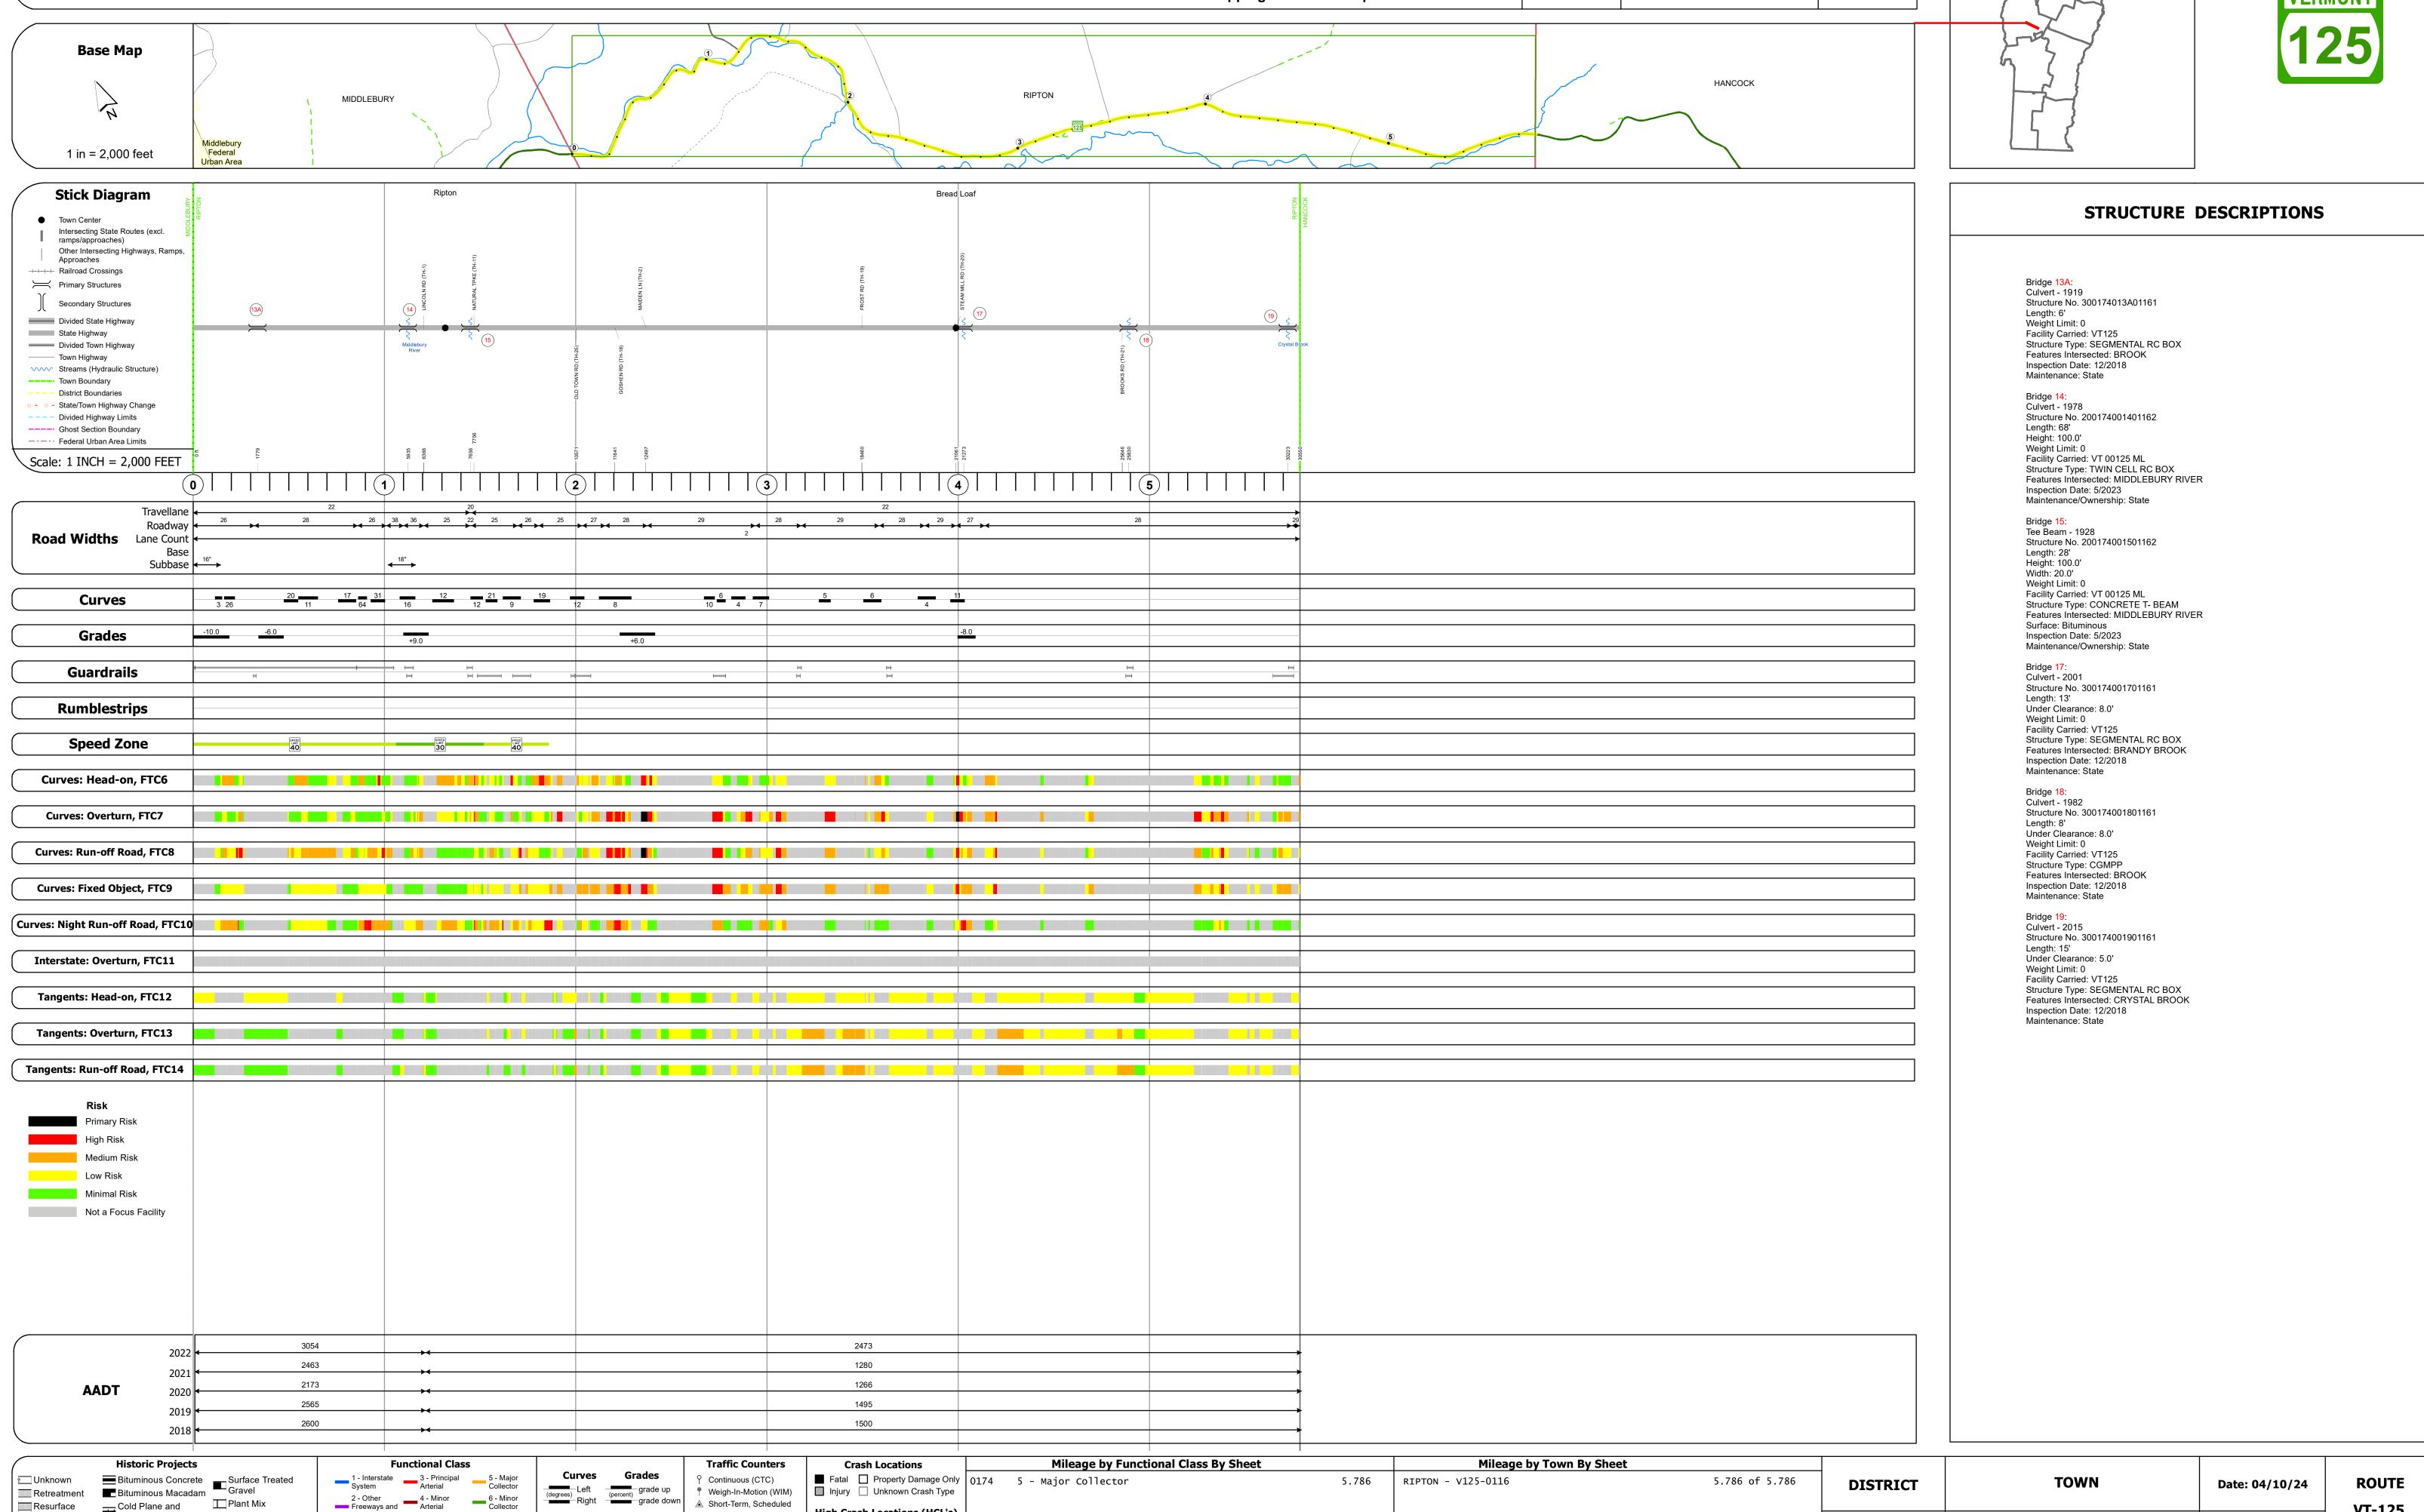

## **Route Log and Progress Chart**

**DRAFT** Please Note: Errors and Omissions May Exist. Contact the VTrans Mapping Section with questions or concerns.

**DISTRICT TOWN ROUTE** VT-125 **RIPTON** 

Page Total Mileage: 5.786 mi

VT-125

ETE mileage:

18.593 to 24.379

1 of 1

TWN mileage:

0.0 to 5.786

**RIPTON** 

Page Total Mileage: 5.786 mi

Speed Zones

Expressways

▲ Short-Term, Scheduled

Road Widths

△ Short-Term, Unscheduled

High Crash Locations (HCL's)

HCL No. 201 - 300 (21 - 30)

1 - 100 (1 - 10) 301 - 400 (31 - 40)

Sections (& Intersections)

Cold Plane and
Bituminous Concrete
Concrete

Plant Mix
Reclaimed Base and
Bituminous Concrete

Resurface

■ Bituminous Mix

Skinny Mix Concrete

ः∷ Bituminous Seal **L** Gravel