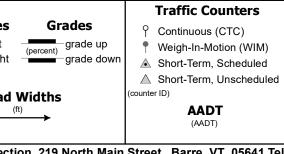

Curves: Head-on, FTC6

Curves: Overturn, FTC7

Curves: Run-off Road, FTC8

Curves: Night Run-off Road, FTC10

Interstate: Overturn, FTC11

Tangents: Head-on, FTC12

Curves: Fixed Object, FTC9

**Speed Zone** 

Tangents: Overturn, FTC13

Tangents: Run-off Road, FTC14

Risk
Primary Risk
High Risk
Medium Risk
Low Risk
Minimal Risk
Not a Focus Facility

2022 2021 **AADT** 2020 2019

| Historic Projects                                                                  |                                                                         |                                                                                                                                                                  |
|------------------------------------------------------------------------------------|-------------------------------------------------------------------------|------------------------------------------------------------------------------------------------------------------------------------------------------------------|
| Bituminous Concrete Bituminous Macadam Cold Plane and Bituminous Concrete Concrete | Surface Treated Gravel Plant Mix Reclaimed Base and Bituminous Concrete |                                                                                                                                                                  |
|                                                                                    | Bituminous Macadam Cold Plane and Bituminous Concrete                   | Bituminous Concrete Bituminous Macadam Cold Plane and Bituminous Concrete Concrete Concrete Bituminous Concrete Bituminous Concrete Bituminous Concrete Concrete |