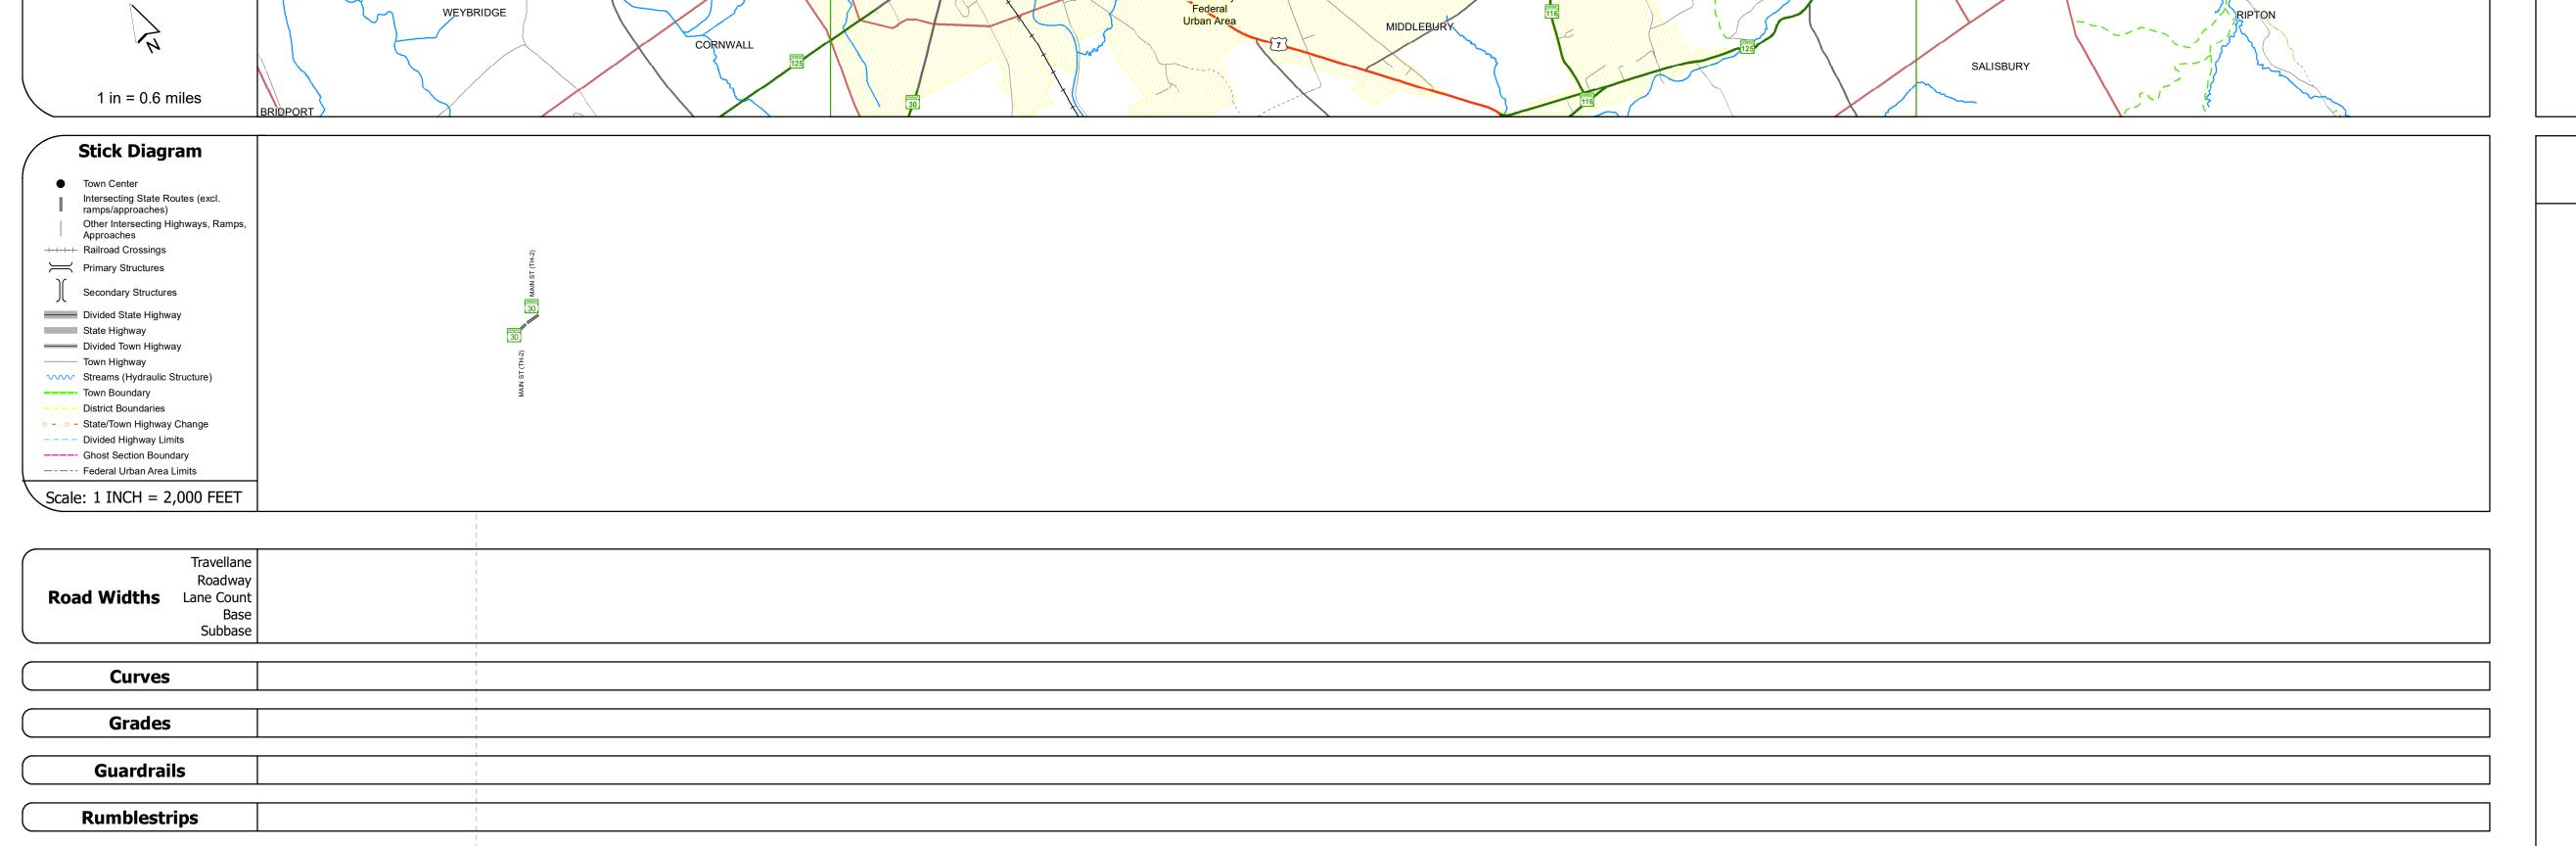

## **Route Log and Progress Chart**

Please Note: Errors and Omissions May Exist.
Contact the VTrans Mapping Section with questions or concerns.

DISTRICT TOWN ROUTE

3 MIDDLEBURY VT-125

STRUCTURE DESCRIPTIONS

**ROUTE** 

VT-125

ETE mileage:

15.256 to 15.391