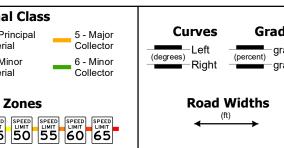

Curves: Head-on, FTC6

Curves: Overturn, FTC7

Curves: Run-off Road, FTC8

Curves: Night Run-off Road, FTC10

Interstate: Overturn, FTC11

Tangents: Head-on, FTC12

Curves: Fixed Object, FTC9

**Speed Zone** 

Tangents: Overturn, FTC13

Tangents: Run-off Road, FTC14

Risk
Primary Risk
High Risk
Medium Risk
Low Risk
Minimal Risk
Not a Focus Facility

2022 2021 **AADT** 2020 2019

| Historic Projects                                                                  |                                                                         |                                                                                                                                                                  |
|------------------------------------------------------------------------------------|-------------------------------------------------------------------------|------------------------------------------------------------------------------------------------------------------------------------------------------------------|
| Bituminous Concrete Bituminous Macadam Cold Plane and Bituminous Concrete Concrete | Surface Treated Gravel Plant Mix Reclaimed Base and Bituminous Concrete |                                                                                                                                                                  |
|                                                                                    | Bituminous Macadam Cold Plane and Bituminous Concrete                   | Bituminous Concrete Bituminous Macadam Cold Plane and Bituminous Concrete Concrete Concrete Bituminous Concrete Bituminous Concrete Bituminous Concrete Concrete |