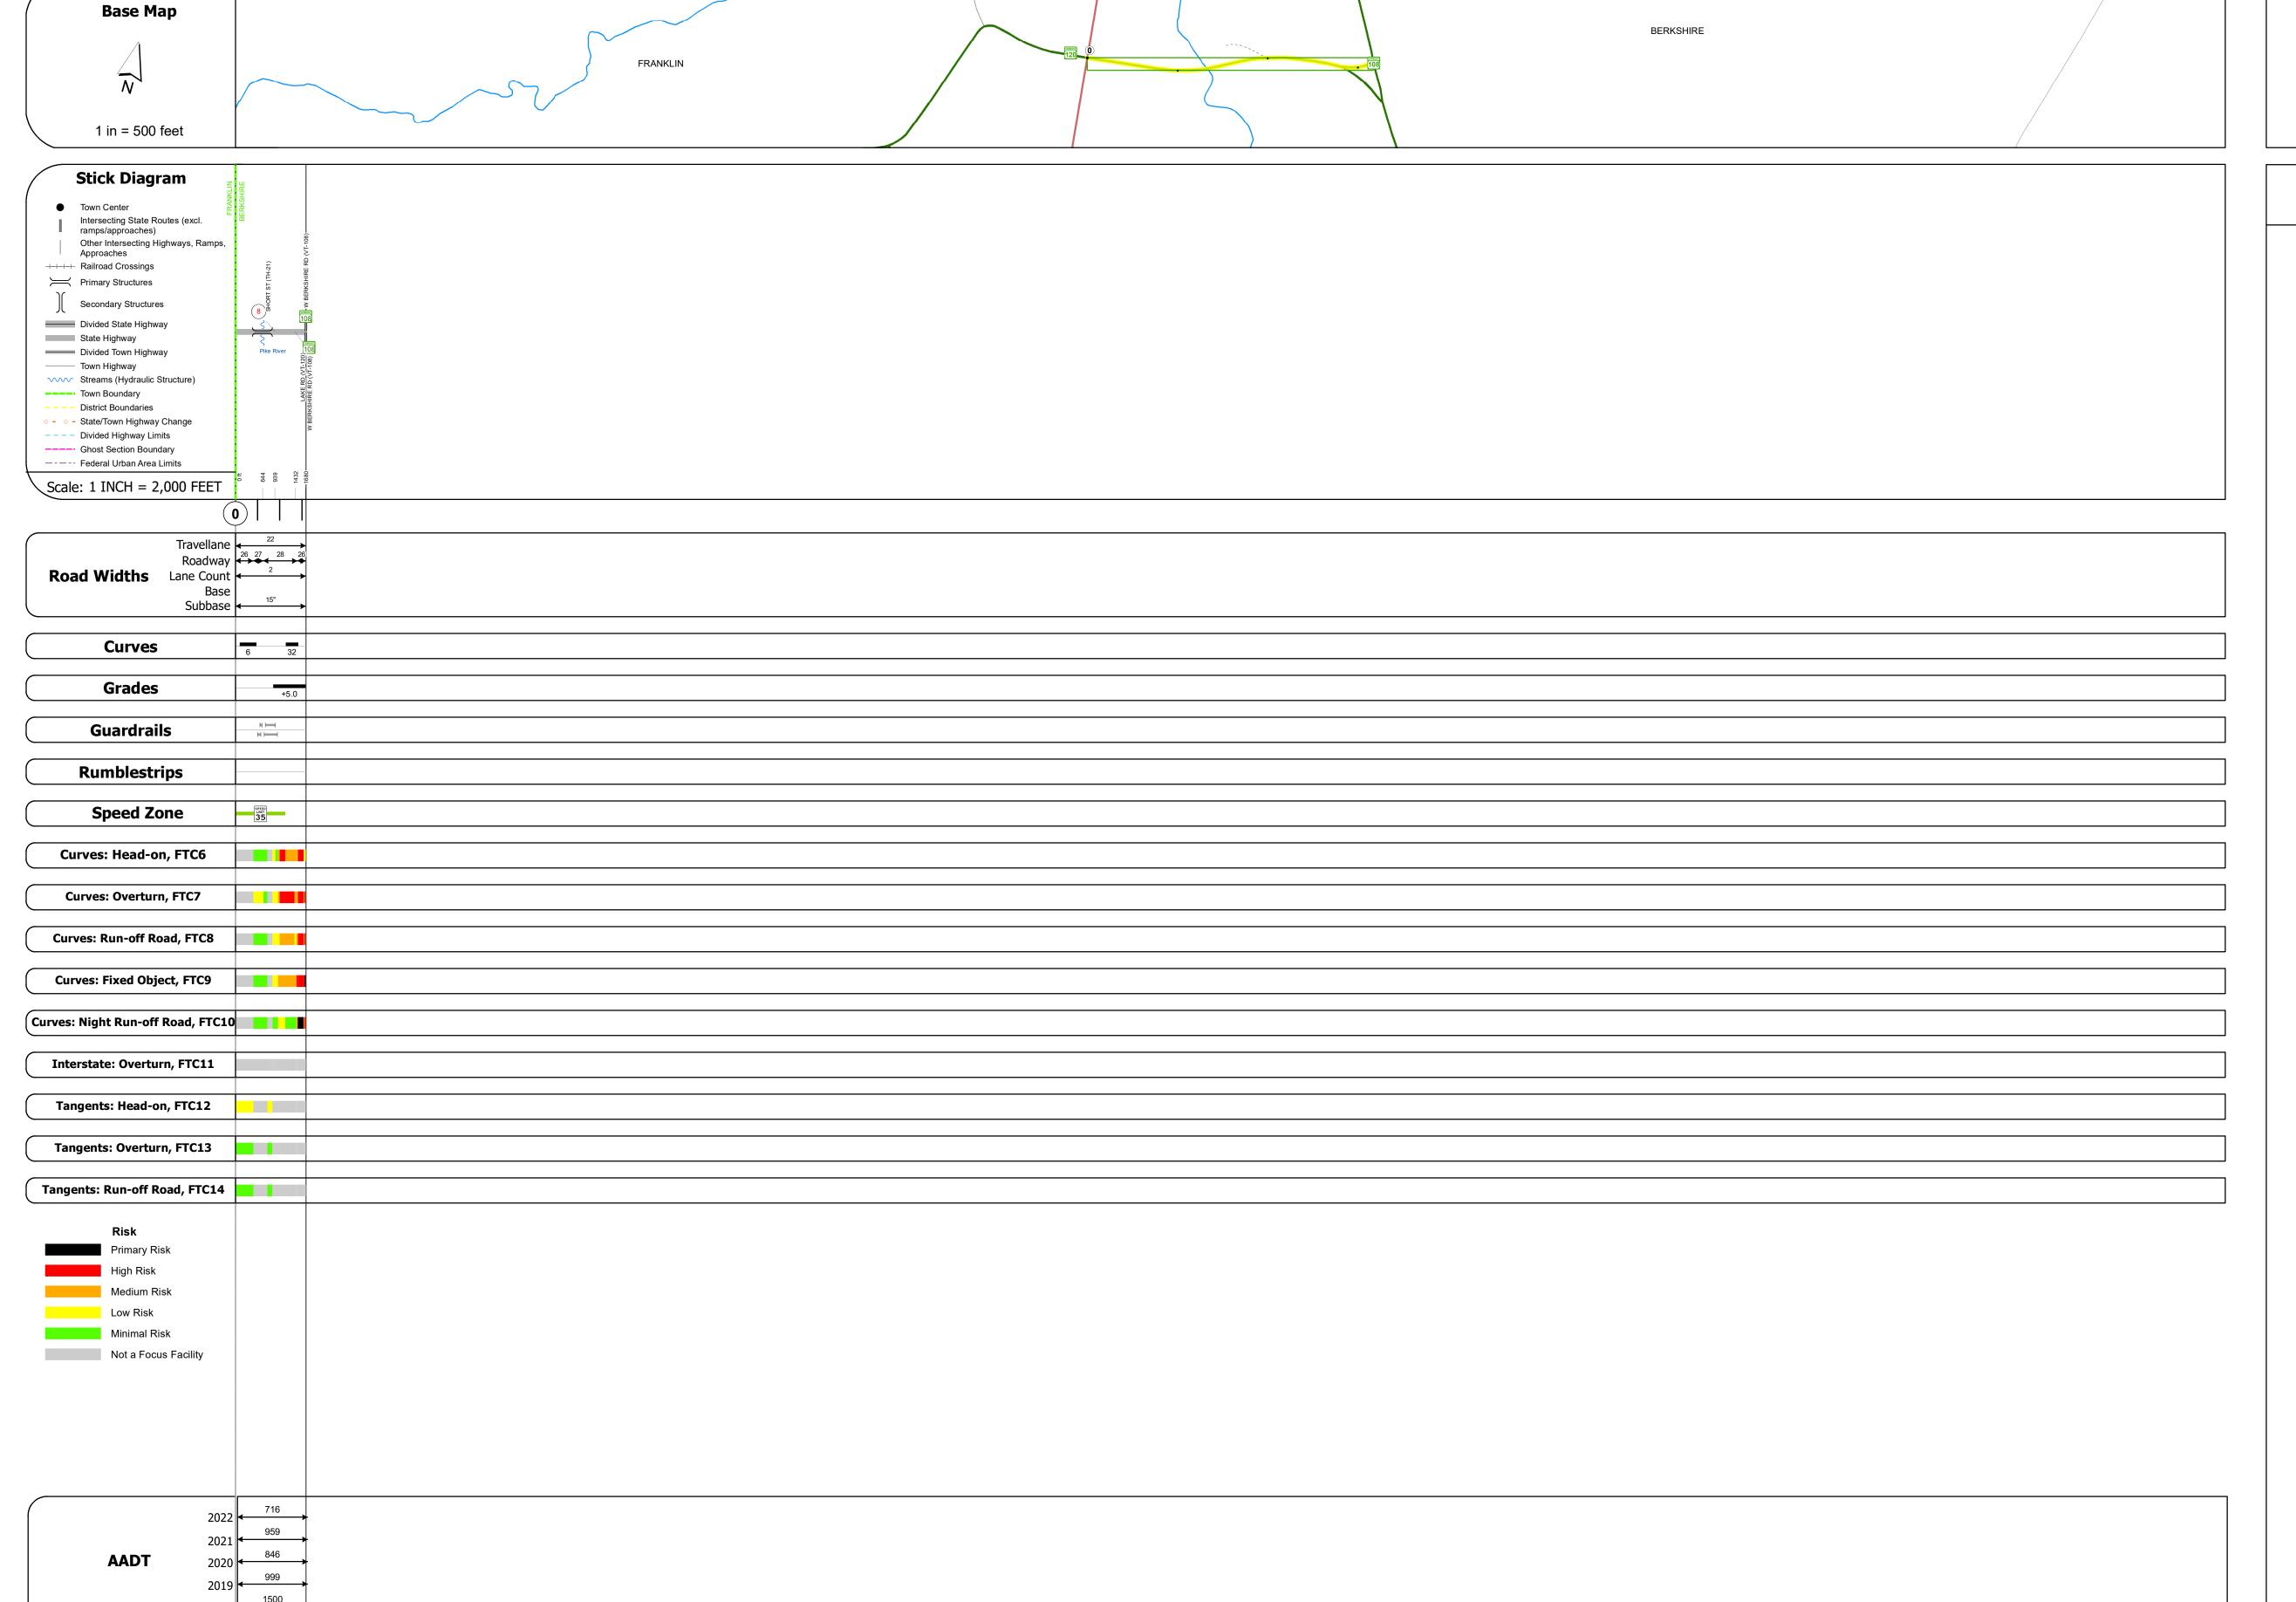

## **Route Log and Progress Chart**

Please Note: Errors and Omissions May Exist.
Contact the VTrans Mapping Section with questions or concerns.

DISTRICT TOWN ROUTE

8 BERKSHIRE VT-120

Bridge 8:
Stringer/multi-beam or girder - 1956
Structure No. 200302000806022
Length: 79'
Height: 100.0'
Width: 30.0'
Weight Limit: 0
Facility Carried: VT 00120 ML
Structure Type: ROLLED BEAM
Features Intersected: PIKE RIVER
Surface: Bituminous
Inspection Date: 8/2021
Maintenance/Ownership: State