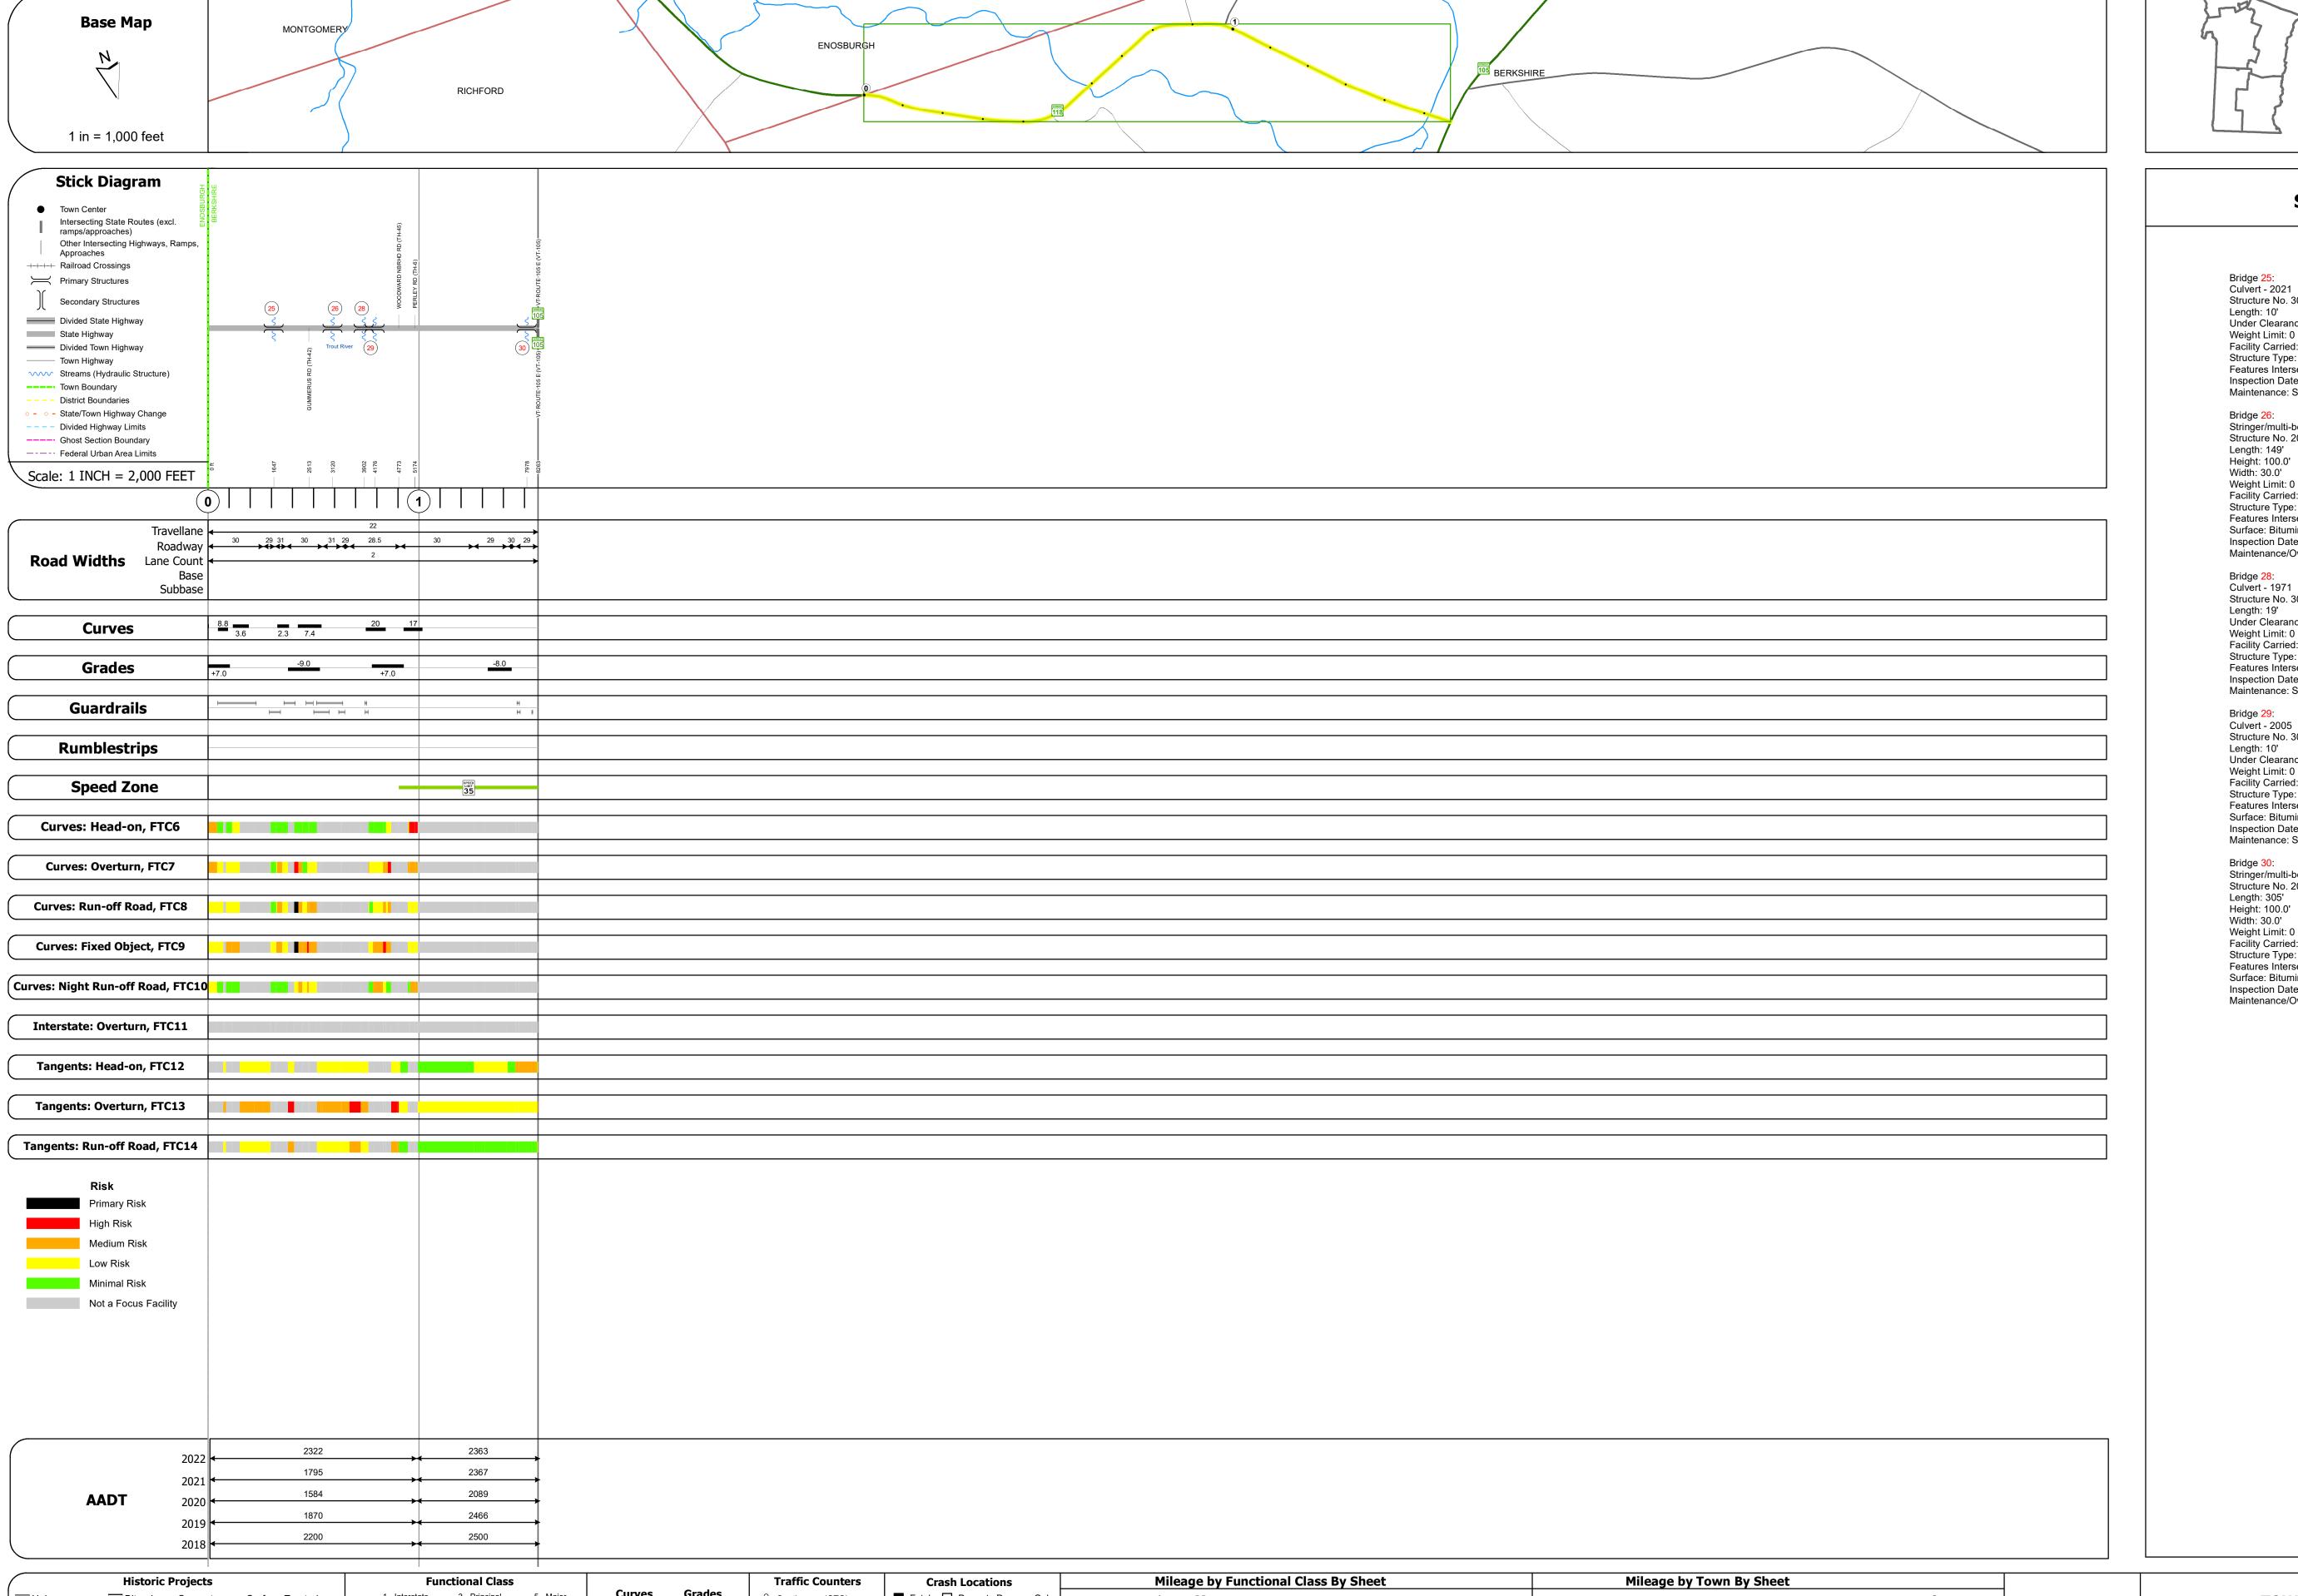

## **Route Log and Progress Chart**

Please Note: Errors and Omissions May Exist. Contact the VTrans Mapping Section with questions or concerns.

**DRAFT** 

**DISTRICT TOWN ROUTE VT-118 BERKSHIRE** 

Page Total Mileage: 1.565 mi

## STRUCTURE DESCRIPTIONS

Structure No. 300283002506021 Length: 10' Under Clearance: 5.0' Weight Limit: 0 Facility Carried: VT118 Structure Type: PRECAST RIGID FRAME Features Intersected: Brook Inspection Date: 4/2023 Maintenance: State

Stringer/multi-beam or girder - 2005 Structure No. 200283002606022 Length: 149' Height: 100.0' Width: 30.0' Weight Limit: 0 Facility Carried: VT 00118 ML Structure Type: WELDED PLATE GIRDER Features Intersected: TROUT RIVER Surface: Bituminous Inspection Date: 8/2021 Maintenance/Ownership: State

Bridge <mark>28</mark>: Culvert - 1971 Structure No. 300283002806021 Length: 19' Under Clearance: 3.0' Weight Limit: 0 Facility Carried: VT118 Structure Type: TRIPLE ACCGMPPA Features Intersected: RELIEF STRUCTURE Inspection Date: 11/2018 Maintenance: State

Bridge 29: Culvert - 2005 Structure No. 300283002906021 Length: 10' Under Clearance: 5.0' Weight Limit: 0 Facility Carried: VT118 Structure Type: SEGMENTAL RC BOX Features Intersected: BROOK Surface: Bituminous Inspection Date: 11/2018 Maintenance: State

Stringer/multi-beam or girder - 1952 Structure No. 200283003006022 Length: 305' Height: 100.0' Width: 30.0' Weight Limit: 0 Facility Carried: VT 00118 ML Structure Type: 3 SP CONT ROLLED BM Features Intersected: MISSISQUOI RIVER Surface: Bituminous Inspection Date: 8/2021 Maintenance/Ownership: State

Page Total Mileage: 1.565 mi