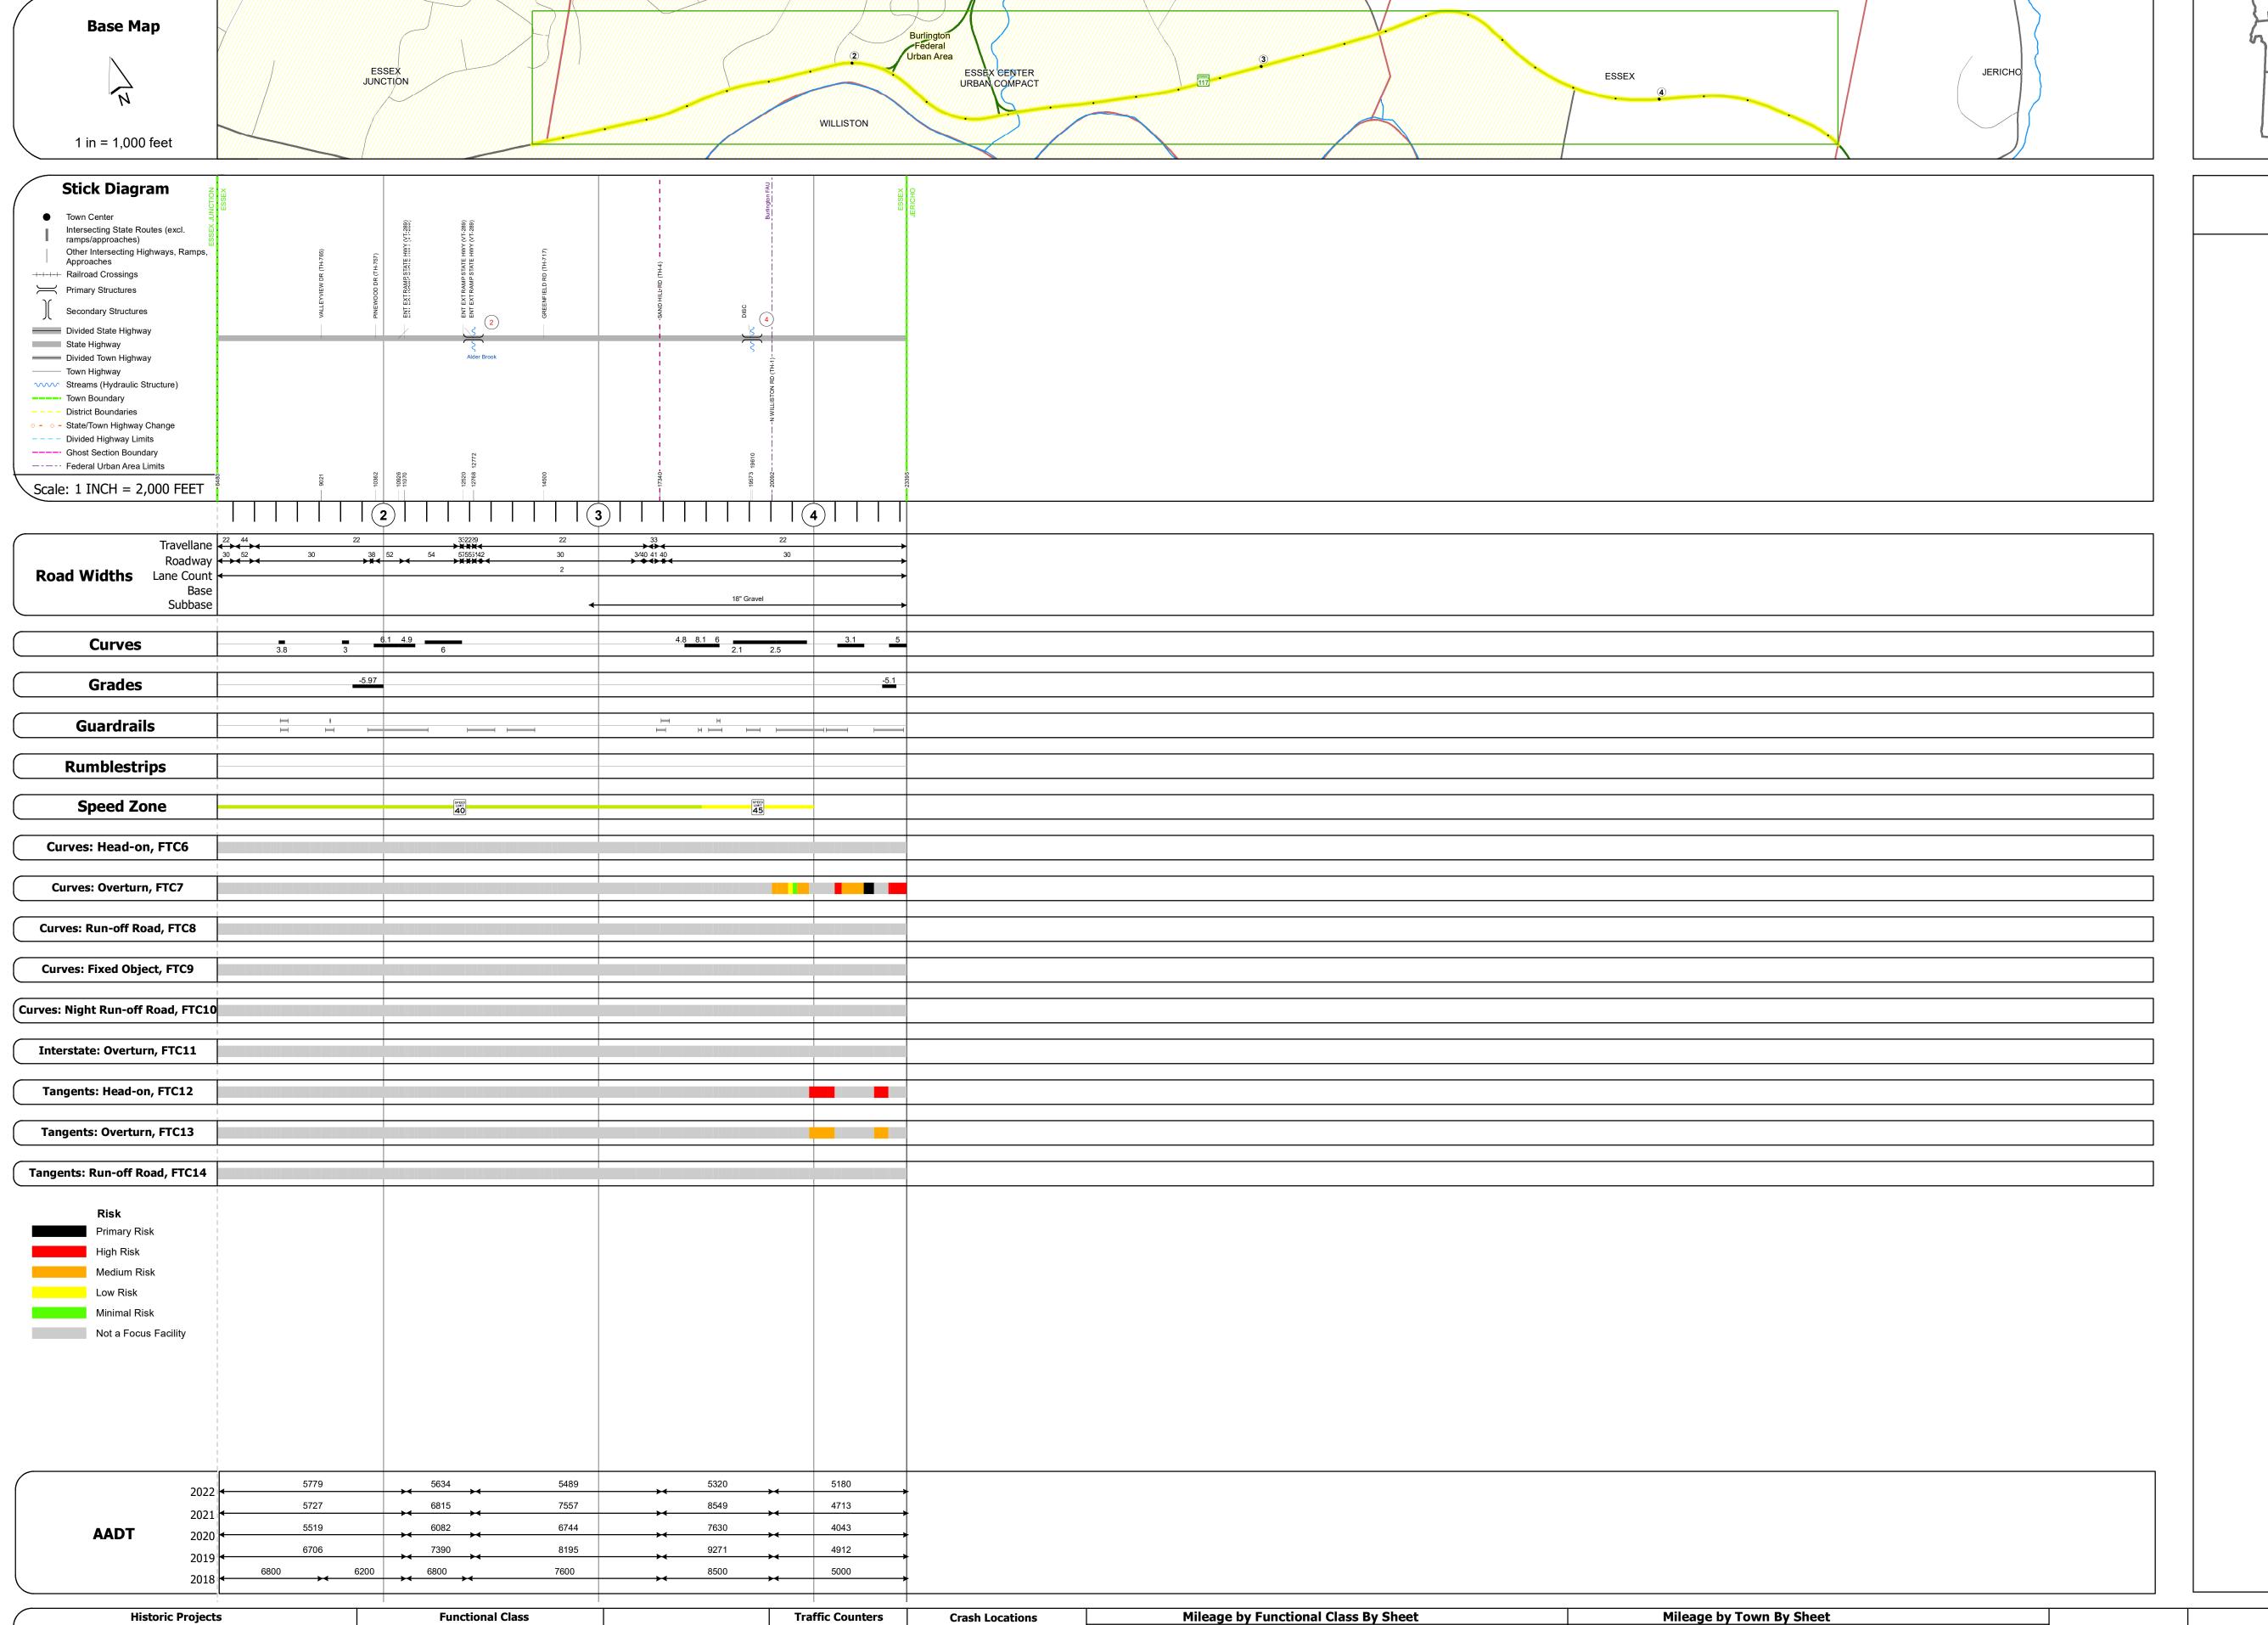

## **Route Log and Progress Chart**

**DRAFT** Please Note: Errors and Omissions May Exist. Contact the VTrans Mapping Section with questions or concerns.

**DISTRICT TOWN ROUTE** VT-117 **ESSEX** 

3.204 of 3.204

Page Total Mileage: 3.204 mi

**DISTRICT** 

ESSEX - V117-0406

Page Total Mileage: 3.204 mi

■ Fatal □ Property Damage Only | 5300 3 - Other Principal Arterial

Continuous (CTC)

▲ Short-Term, Scheduled

△ Short-Term, Unscheduled

High Crash Locations (HCL's)

HCL No. 201 - 300 (21 - 30)

1 - 100 (1 - 10) 301 - 400 (31 - 40)

Sections (& Intersections)

Left (percent) grade up

| STRUCTURE | <b>DESCRIPTIONS</b> |
|-----------|---------------------|
|           |                     |

Bridge <mark>2</mark>: Culvert (Arch) - 2021 Structure No. 205400000204061 Length: 34' Height: 100.0' Weight Limit: 0 Facility Carried: VT 00117 ML Structure Type: PRECAST CONC ARCH Features Intersected: ALDER BROOK Inspection Date: 12/2021 Maintenance/Ownership: State

Culvert - 1965 Structure No. 300224000404061 Length: 6' Under Clearance: 5.0' Weight Limit: 0 Facility Carried: VT117 Structure Type: ACCGMPP Features Intersected: BROOK Inspection Date: 10/2018 Maintenance: State

1 - Interstate 3 - Principal 5 - Major Collector

2 - Other 4 - Minor Gollector

Speed Zones

Unknown
Retreatment
Resurface
Bituminous Macadam
Resurface
Bituminous Mix
Skinny Mix

Bituminous Concrete

Surface Treated
Gravel

Plant Mix
Reclaimed Base and
Bituminous Concrete
Bituminous Concrete

Skinny Mix Concrete

Bituminous Seal Cravel