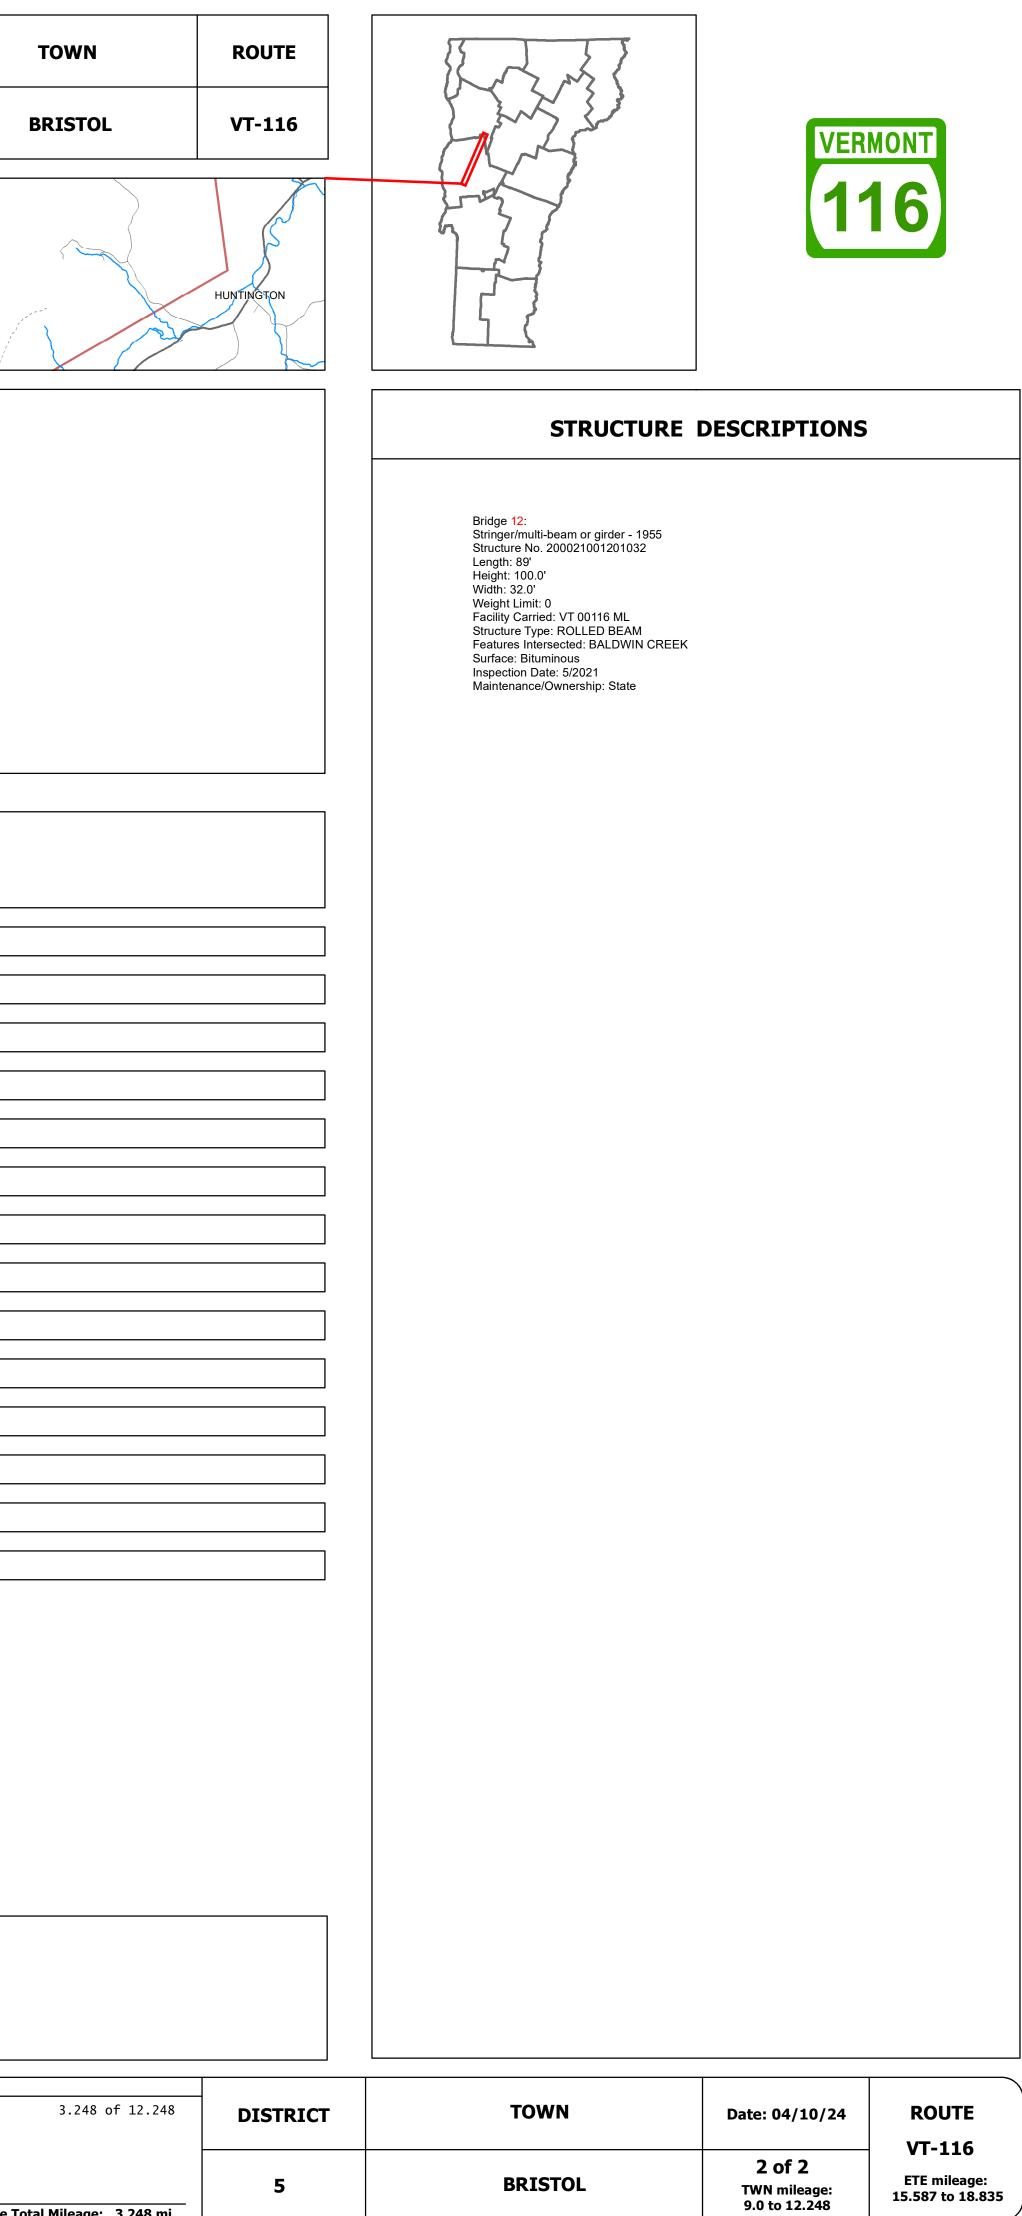

## **Route Log and Progress Chart**

| Base Map                                                                                    |                                            |                                                 | MIDDL<br>URBAN C                                                                                                    | EBURY                    | and a                                  |
|---------------------------------------------------------------------------------------------|--------------------------------------------|-------------------------------------------------|---------------------------------------------------------------------------------------------------------------------|--------------------------|----------------------------------------|
|                                                                                             | CORNWALL                                   | 8                                               | Middlebury                                                                                                          |                          |                                        |
| 2                                                                                           |                                            |                                                 | Urban Area                                                                                                          | MIDDLEBURY               | 5                                      |
|                                                                                             |                                            |                                                 |                                                                                                                     |                          |                                        |
| 1 in = 1.2 miles                                                                            | SALISBURY                                  | 5                                               |                                                                                                                     |                          | Anna P                                 |
| Stick Diagram                                                                               |                                            |                                                 |                                                                                                                     |                          |                                        |
| <ul> <li>Town Center</li> <li>Intersecting State Routes (excl. ramps/approaches)</li> </ul> |                                            |                                                 |                                                                                                                     |                          |                                        |
| Other Intersecting Highways, Ramps,<br>Approaches                                           |                                            |                                                 |                                                                                                                     |                          |                                        |
| +++++ Railroad Crossings                                                                    |                                            |                                                 |                                                                                                                     |                          |                                        |
| Secondary Structures Divided State Highway                                                  |                                            | Baldwin Creek                                   |                                                                                                                     |                          |                                        |
| State Highway Divided Town Highway                                                          |                                            | 12<br>17<br>12                                  |                                                                                                                     |                          |                                        |
| Town Highway     Streams (Hydraulic Structure)     Town Boundary                            |                                            | DRAKE WOODS RD (VT-17)                          |                                                                                                                     | MEEHAN RD (TH-11)        |                                        |
| <ul> <li> District Boundaries</li> <li>- • - State/Town Highway Change</li> </ul>           |                                            | JRAKE WOC                                       |                                                                                                                     | E E                      |                                        |
| Divided Highway Limits     Ghost Section Boundary     Sector Limits                         |                                            |                                                 |                                                                                                                     |                          |                                        |
| Scale: 1 INCH = 2,000 FEET                                                                  |                                            | 52087<br>52298                                  |                                                                                                                     | 57288                    |                                        |
|                                                                                             | <b>)</b>                                   |                                                 |                                                                                                                     |                          |                                        |
| Travellane<br>Roadway                                                                       |                                            | 30                                              | 22<br>29 28                                                                                                         | 29 28 29                 | 28 26.5                                |
| Road Widths Lane Count<br>Base                                                              |                                            |                                                 | 2                                                                                                                   |                          |                                        |
| Subbase                                                                                     |                                            | • · · · · ·                                     |                                                                                                                     | 18" S.B.                 |                                        |
| Curves                                                                                      |                                            | 4                                               | <u>4</u> <u>3</u><br>6                                                                                              |                          |                                        |
| Grades                                                                                      |                                            |                                                 |                                                                                                                     |                          |                                        |
| Guardrails                                                                                  |                                            | H                                               |                                                                                                                     |                          |                                        |
|                                                                                             |                                            |                                                 |                                                                                                                     | H                        |                                        |
| Rumblestrips                                                                                |                                            |                                                 |                                                                                                                     |                          |                                        |
| <b>Speed Zone</b>                                                                           |                                            |                                                 |                                                                                                                     |                          |                                        |
| Curves: Head-on, FTC6                                                                       |                                            |                                                 |                                                                                                                     |                          |                                        |
| Curves: Overturn, FTC7                                                                      |                                            |                                                 |                                                                                                                     |                          |                                        |
| Curves: Run-off Road, FTC8                                                                  |                                            |                                                 |                                                                                                                     |                          |                                        |
| Curves: Fixed Object, FTC9                                                                  |                                            |                                                 |                                                                                                                     |                          |                                        |
| Curves: Night Run-off Road, FTC10                                                           |                                            |                                                 |                                                                                                                     |                          |                                        |
| Interstate: Overturn, FTC11                                                                 |                                            |                                                 |                                                                                                                     |                          |                                        |
| Tangents: Head-on, FTC12                                                                    |                                            |                                                 |                                                                                                                     |                          |                                        |
|                                                                                             |                                            |                                                 |                                                                                                                     |                          |                                        |
| Tangents: Overturn, FTC13                                                                   |                                            |                                                 |                                                                                                                     |                          |                                        |
| Tangents: Run-off Road, FTC14                                                               |                                            |                                                 |                                                                                                                     |                          |                                        |
| <b>Risk</b><br>Primary Risk                                                                 |                                            |                                                 |                                                                                                                     |                          |                                        |
| High Risk                                                                                   |                                            |                                                 |                                                                                                                     |                          |                                        |
| Medium Risk<br>Low Risk                                                                     |                                            |                                                 |                                                                                                                     |                          |                                        |
| Minimal Risk<br>Not a Focus Facility                                                        |                                            |                                                 |                                                                                                                     |                          |                                        |
| Not a Focus Facility                                                                        |                                            |                                                 |                                                                                                                     |                          |                                        |
|                                                                                             |                                            |                                                 |                                                                                                                     |                          |                                        |
|                                                                                             |                                            |                                                 |                                                                                                                     |                          |                                        |
|                                                                                             |                                            |                                                 |                                                                                                                     |                          |                                        |
| 2022                                                                                        |                                            | *                                               |                                                                                                                     | 3239                     |                                        |
| 2021<br><b>AADT</b> 2020                                                                    | 3176                                       |                                                 |                                                                                                                     | 2668<br>2354             |                                        |
| 2020<br>2019                                                                                | 3750                                       | →                                               |                                                                                                                     | 2779                     |                                        |
| 2018                                                                                        | 3700                                       | <b>→</b>                                        |                                                                                                                     | 2900                     |                                        |
| Historic Project                                                                            |                                            | 1 - Interstate                                  | <b>S - Principal</b>                                                                                                |                          | ades<br>Traffic Counters               |
| Retreatment Bituminous Macad                                                                | lam Gravel                                 | 2 - Other<br>Freeways and                       | 3 - Principal     5 - Major       Arterial     Collector       4 - Minor     6 - Minor       Arterial     Collector | (degrees) Left (percept) | grade up<br>grade down<br>grade down   |
| Bituminous Mix Bituminous Concret                                                           | ete Reclaimed Base and Bituminous Concrete | Expressways<br><b>Sp</b> e                      | eed Zones                                                                                                           | Road Widths              | △ Short-Term, Unschedu<br>(counter ID) |
| Bituminous Seal Gravel                                                                      | ot state vt us/m/dm/Dlwebstore/            | SPEED SPEED SPEED SPEED LIMIT LIMIT 25 30 35 40 | SPEED SPEED SPEED SPEED SPEED LIMIT LIMIT 45 50 55 60 65                                                            | (ft)                     | AADT<br>(AADT)                         |