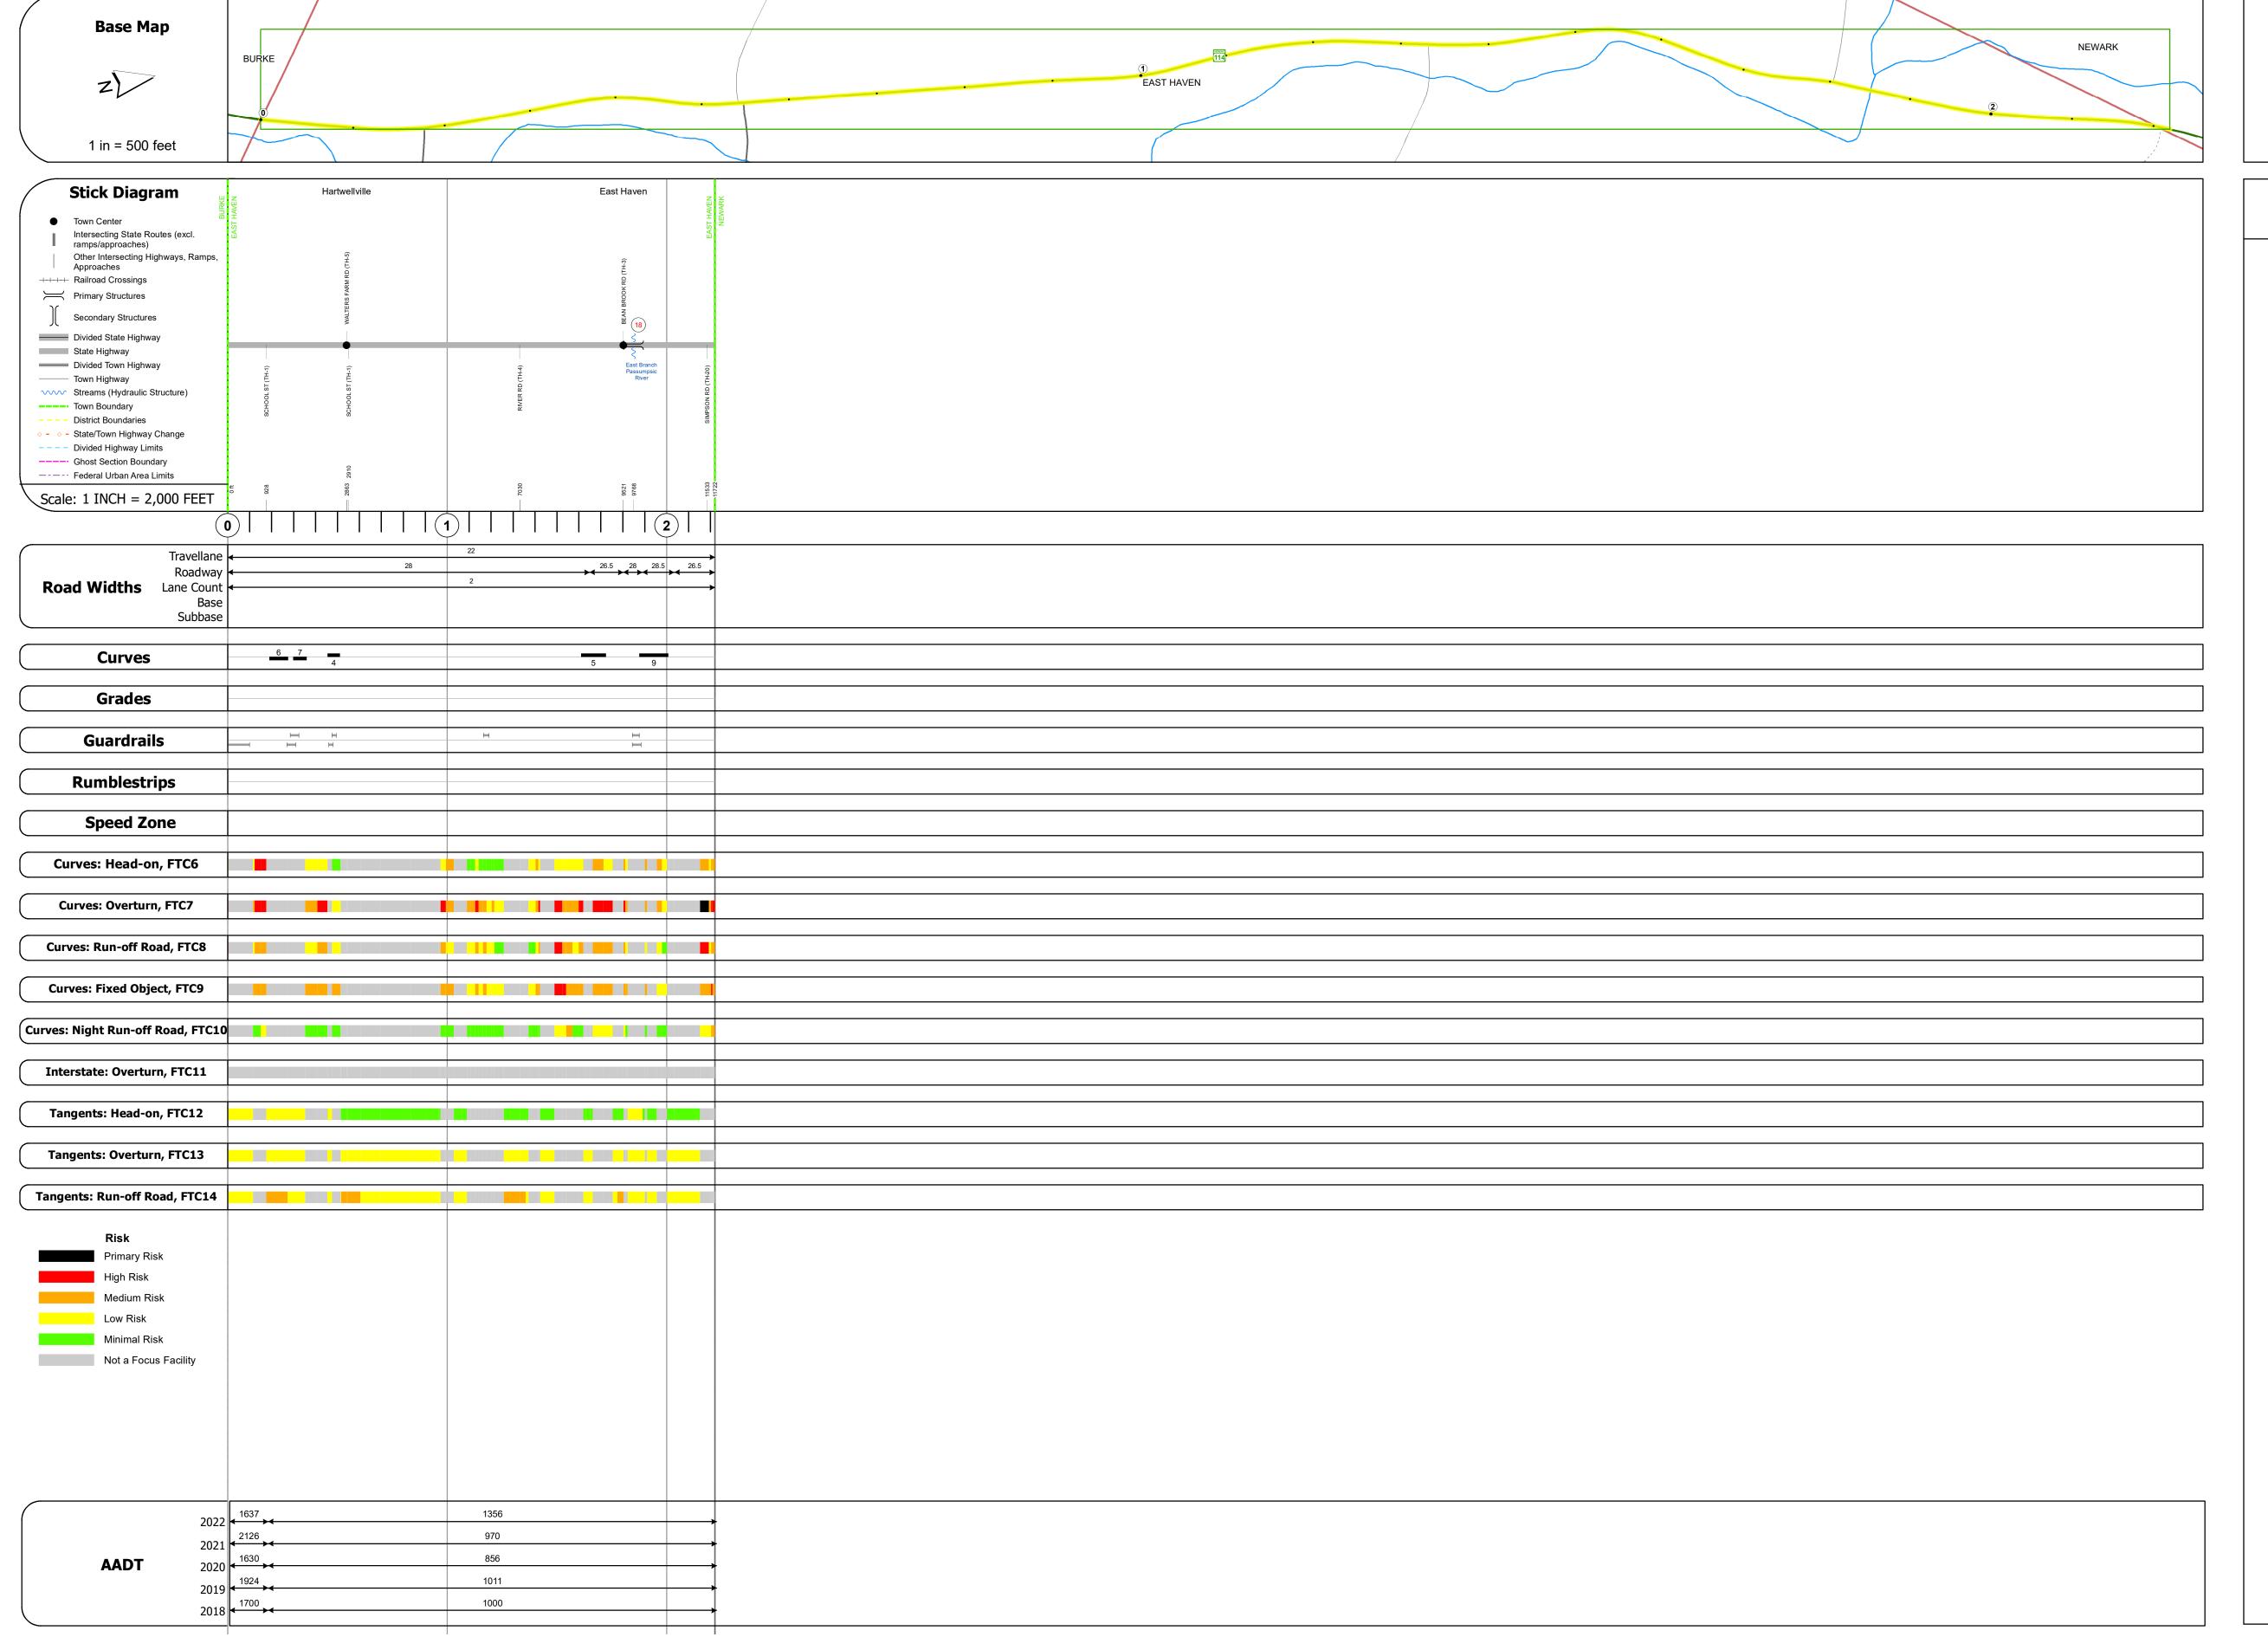

## **Route Log and Progress Chart**

Please Note: Errors and Omissions May Exist.
Contact the VTrans Mapping Section with questions or concerns.

**DRAFT** 

DISTRICT TOWN ROUTE
7 EAST HAVEN VT-114

## STRUCTURE DESCRIPTIONS

Bridge 18:
Box beam or girders - multiple - 2012
Structure No. 200269001805082
Length: 70'
Height: 100.0'
Width: 27.0'
Weight Limit: 0
Facility Carried: VT 00114 ML
Structure Type: PRESTRESS BOX BEAM
Features Intersected: EAST BR.PASSUMPSIC RIVER
Inspection Date: 7/2021
Maintenance/Ownership: State