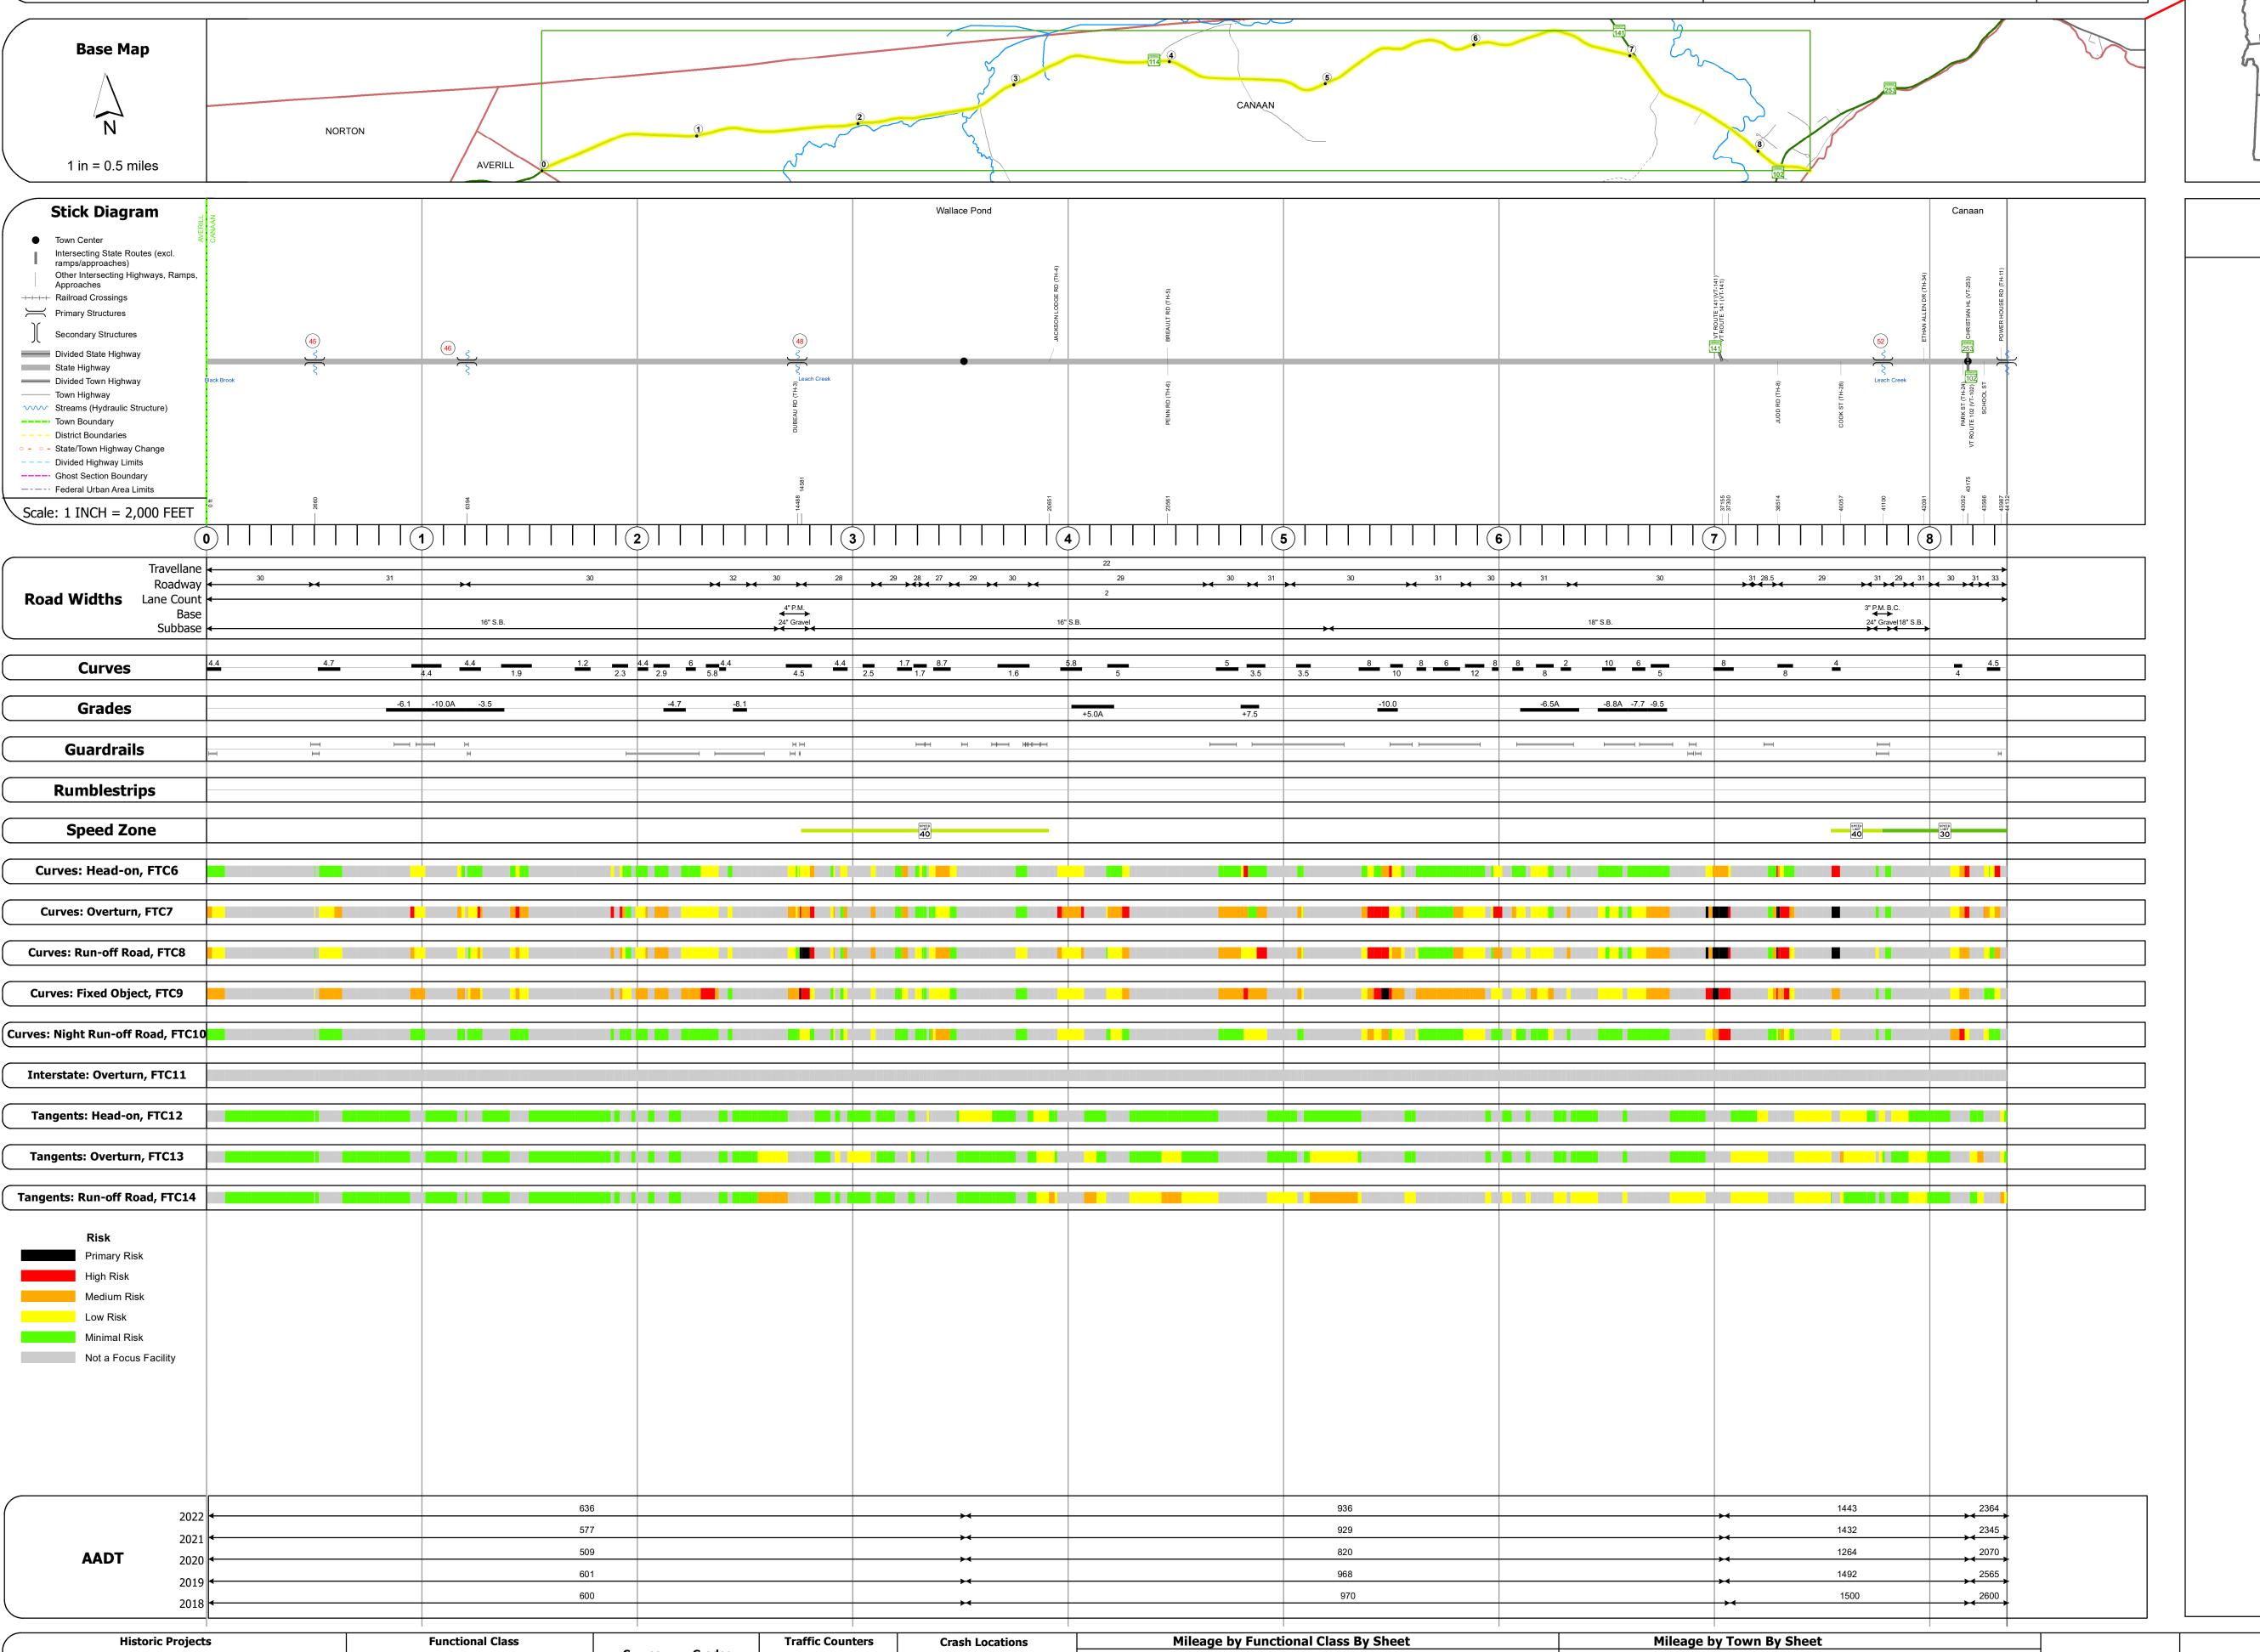

## **Route Log and Progress Chart**

**DISTRICT TOWN DRAFT** Please Note: Errors and Omissions May Exist. CANAAN Contact the VTrans Mapping Section with questions or concerns.

**ROUTE** 

VT-114

| STRUCTURE DESCRIPTIONS                                                                                                                                                                                                                                                                                     |
|------------------------------------------------------------------------------------------------------------------------------------------------------------------------------------------------------------------------------------------------------------------------------------------------------------|
| Bridge 45: Culvert - 1957 Structure No. 300320004505061 Length: 13' Under Clearance: 8.0' Weight Limit: 0 Facility Carried: VT114 Structure Type: CGMPA Features Intersected: BROOK Inspection Date: 10/2018 Maintenance: State                                                                            |
| Bridge 46: Culvert - 1957 Structure No. 300320004605061 Length: 6' Under Clearance: 6.0' Weight Limit: 0 Facility Carried: VT114 Structure Type: ACCGMPP Features Intersected: BROOK Inspection Date: 10/2022 Maintenance: State                                                                           |
| Bridge 48: Stringer/multi-beam or girder - 1984 Structure No. 200320004805062 Length: 58' Height: 100.0' Width: 33.0' Weight Limit: 0 Facility Carried: VT 00114 ML Structure Type: ROLLED BEAM Features Intersected: LEACH CREEK Surface: Bituminous Inspection Date: 7/2021 Maintenance/Ownership: State |
| Bridge 52: Stringer/multi-beam or girder - 1980 Structure No. 200320005205062 Length: 90' Height: 100.0' Width: 33.0' Weight Limit: 0 Facility Carried: VT 00114 ML Structure Type: WELDED PLATE GIRDER Features Intersected: LEACH CREEK                                                                  |

Stringer/multi-beam or girder - 1990 Structure No. 200320B05305062 Length: 240' Height: 100.0' Width: 40.0' Weight Limit: 0 Facility Carried: VT114,MAIN STREET Structure Type: Unknown Features Intersected: CONNECTICUT RIVER Surface: Bituminous Inspection Date: 8/2022 Maintenance/Ownership: State

Features Intersected: LEACH CREEK

Surface: Bituminous Inspection Date: 7/2021 Maintenance/Ownership: State