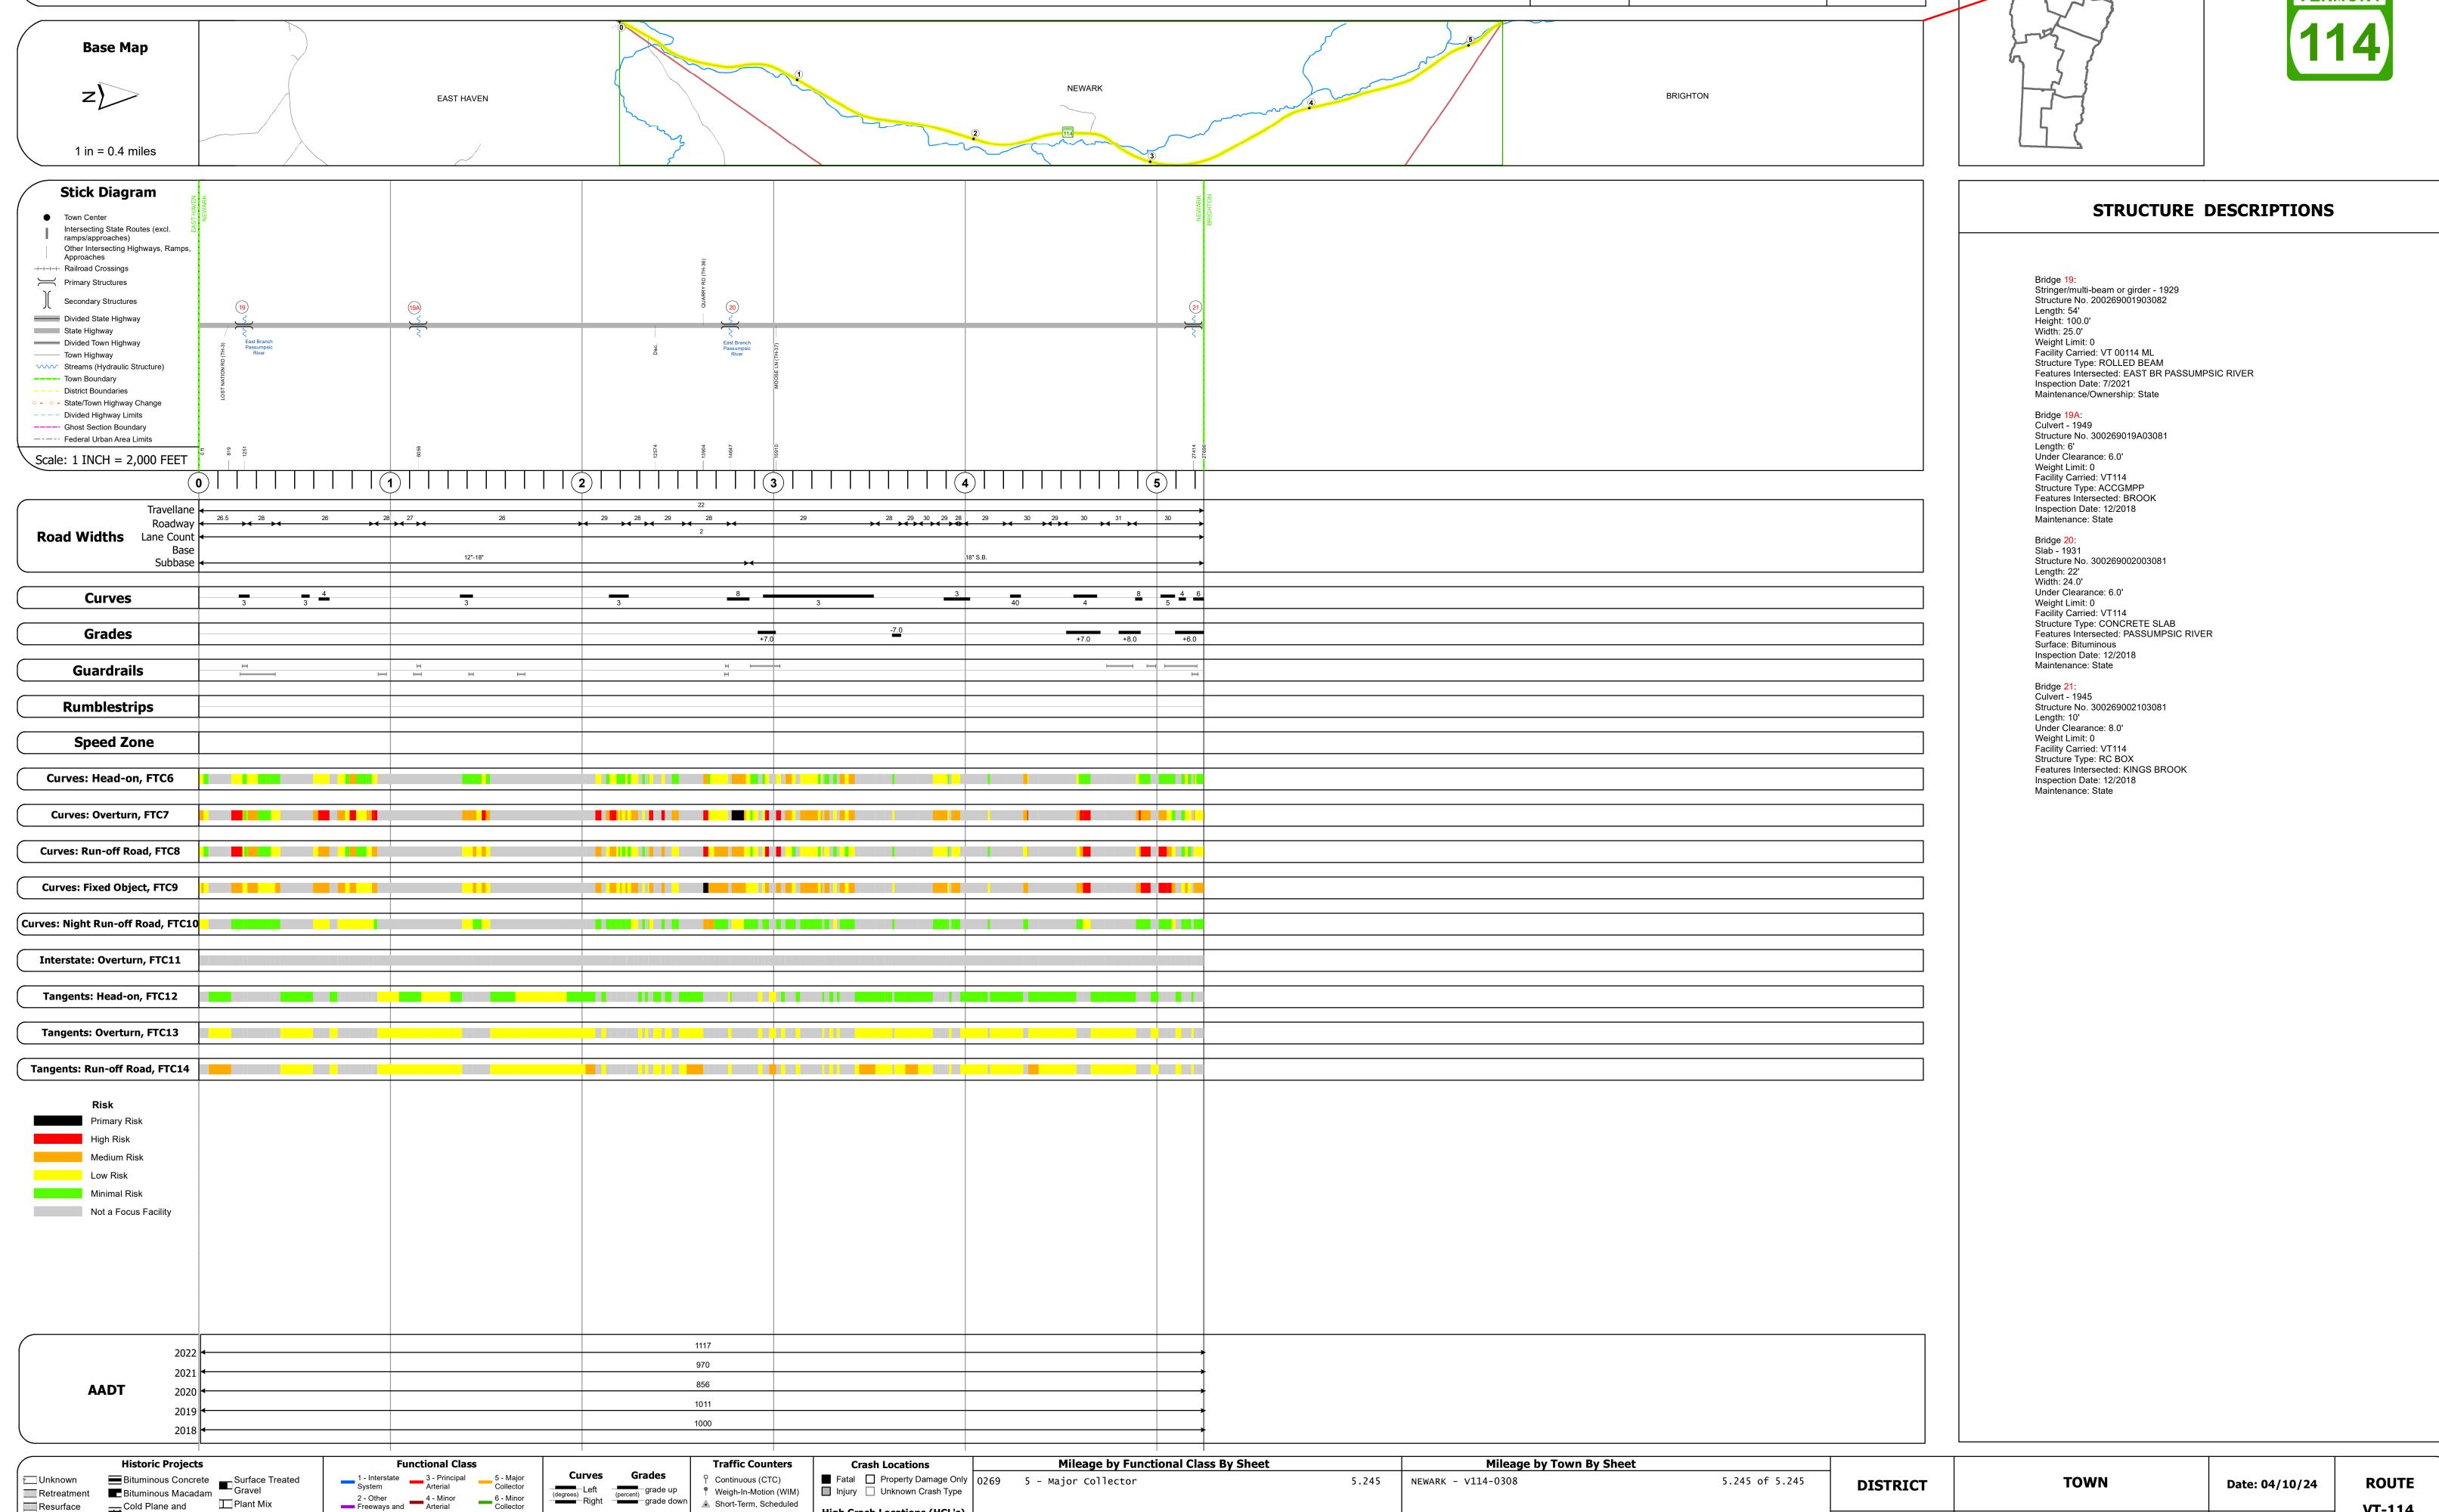

## **Route Log and Progress Chart**

**DRAFT** Please Note: Errors and Omissions May Exist. Contact the VTrans Mapping Section with questions or concerns.

**DISTRICT TOWN ROUTE** VT-114 **NEWARK** 

Page Total Mileage: 5.245 mi

Speed Zones

▲ Short-Term, Scheduled

Road Widths

△ Short-Term, Unscheduled

High Crash Locations (HCL's)

HCL No. 201 - 300 (21 - 30)

1 - 100 (1 - 10) 301 - 400 (31 - 40)

Sections (& Intersections)

Cold Plane and
Bituminous Concrete
Bituminous Concrete
Bituminous Concrete
Bituminous Concrete

Resurface

■ Bituminous Mix

Skinny Mix Concrete

Bituminous Seal Gravel

**NEWARK**