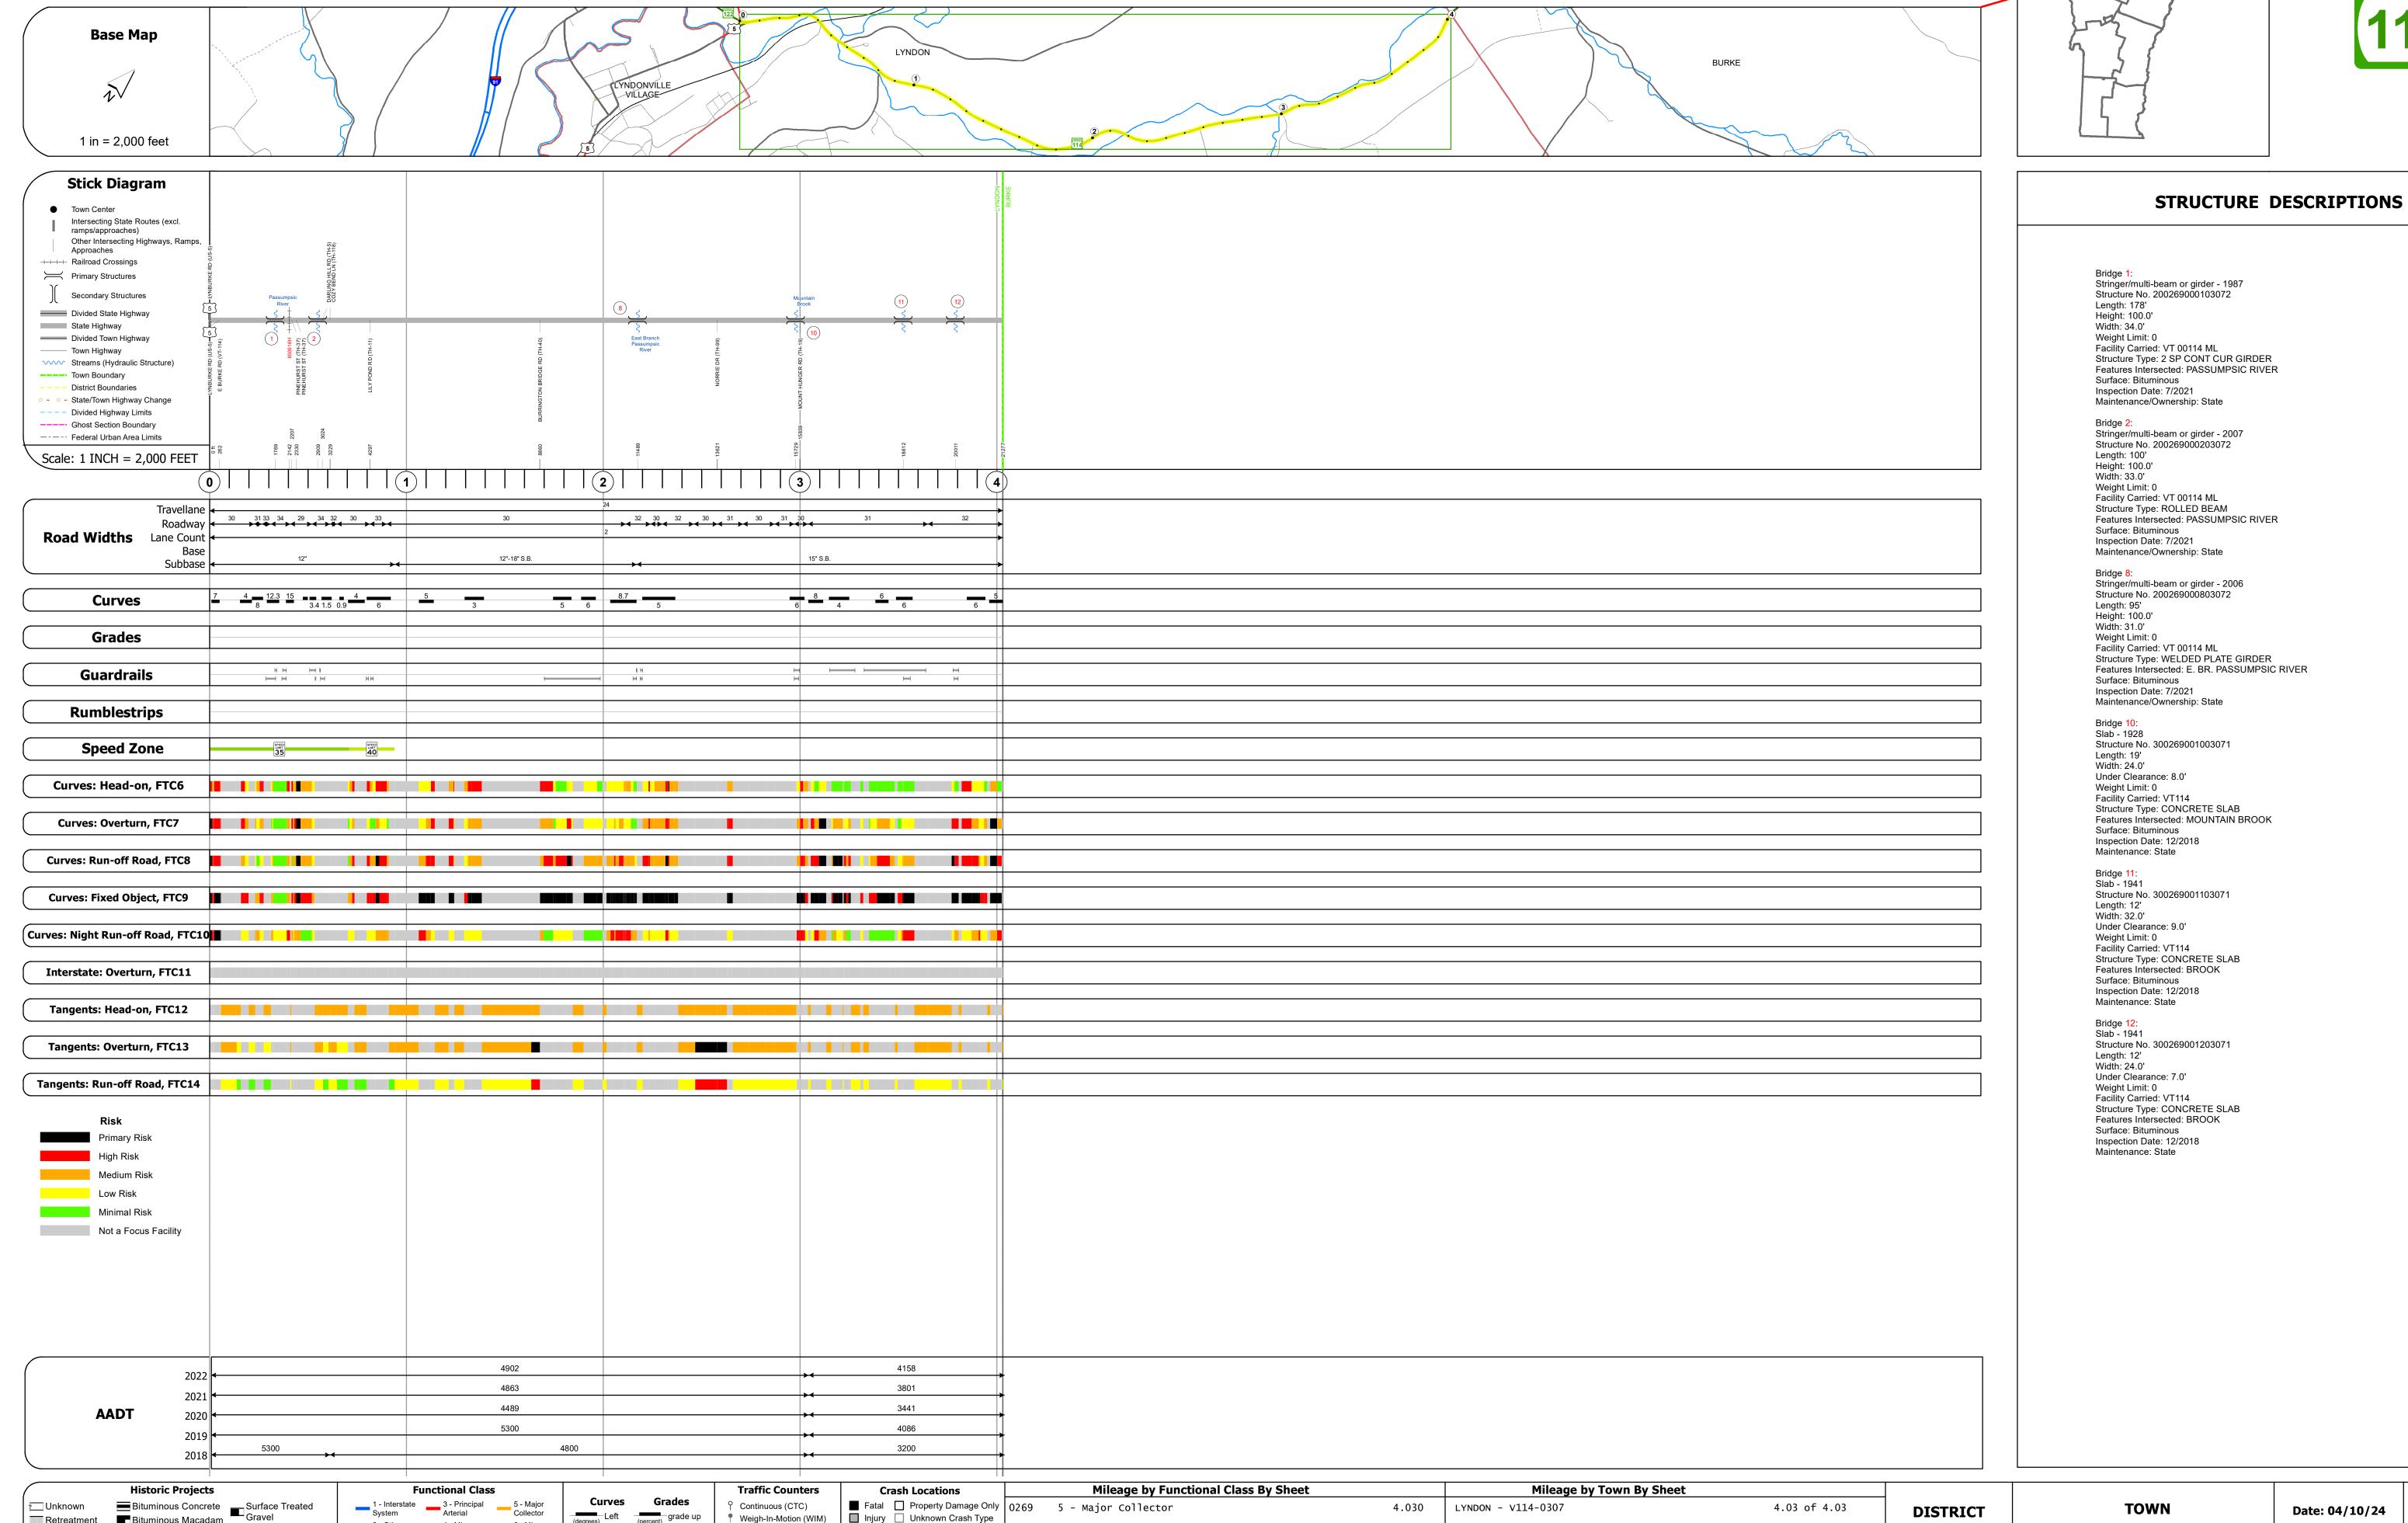

## **Route Log and Progress Chart**

**DRAFT** Please Note: Errors and Omissions May Exist. Contact the VTrans Mapping Section with questions or concerns.

Page Total Mileage: 4.030 mi

**DISTRICT TOWN ROUTE** LYNDON VT-114

Speed Zones

2 - Other 4 - Minor Freeways and Arterial

Retreatment Bituminous Macadam

Resurface

■ Bituminous Mix

Skinny Mix Concrete

⊡ Bituminous Seal 📐 Gravel

Cold Plane and
Bituminous Concrete

Concrete

Plant Mix
Reclaimed Base and
Bituminous Concrete

Left (percent) grade up grade down

**Road Widths** 

 Weigh-In-Motion (WIM)
 ☐ Injury
 ☐ Unknown Crash Type

High Crash Locations (HCL's)

HCL No. 201 - 300 (21 - 30)

1 - 100 (1 - 10) 301 - 400 (31 - 40)

Sections (& Intersections)

▲ Short-Term, Scheduled

△ Short-Term, Unscheduled

**DISTRICT** 

Date: 04/10/24

1 of 1

TWN mileage:

0.0 to 4.03

LYNDON

**ROUTE**