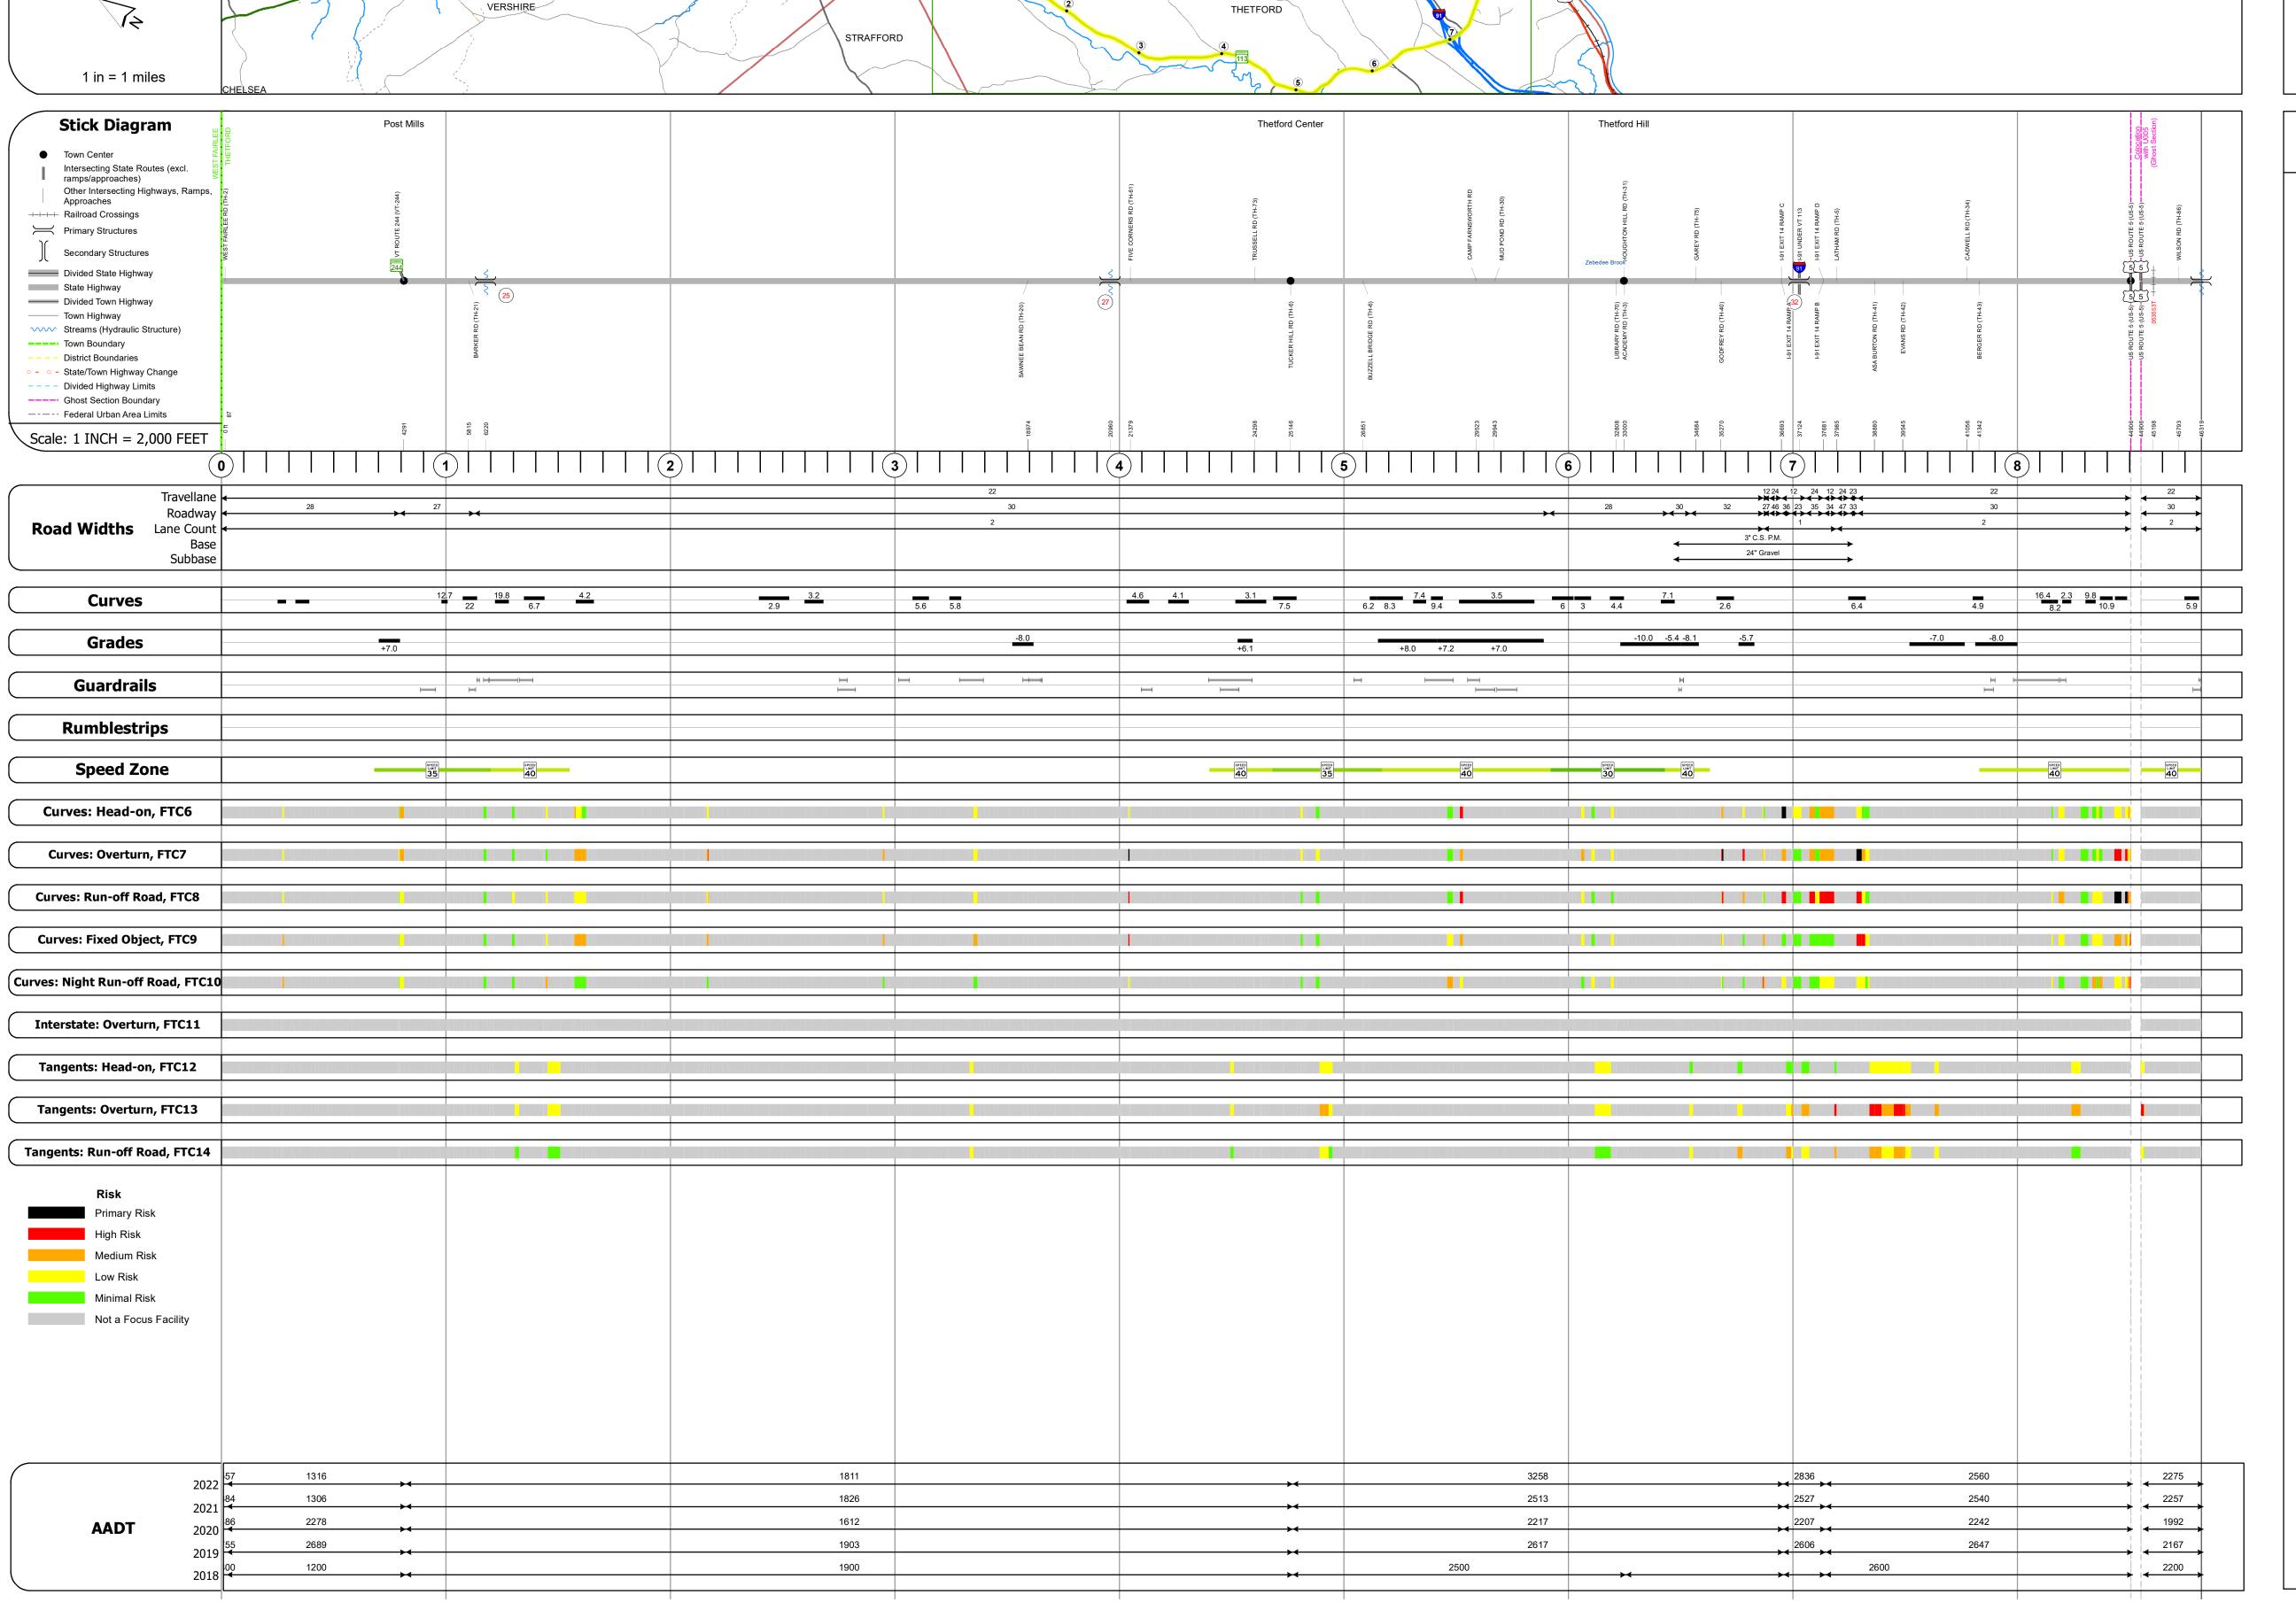

## **Route Log and Progress Chart**

WEST FAIRLEE

**DRAFT** Please Note: Errors and Omissions May Exist. Contact the VTrans Mapping Section with questions or concerns.

| STRUCTURE | DESCRIPTIONS |
|-----------|--------------|
|           |              |

Stringer/multi-beam or girder - 1952 Structure No. 200180002509112 Length: 79' Height: 100.0' Width: 30.0' Weight Limit: 0 Facility Carried: VT 00113 ML Structure Type: ROLLED BEAM Features Intersected: OMPOMPANOOSUC RIVER Surface: Bituminous Inspection Date: 7/2021 Maintenance/Ownership: State

Bridge 27: Structure No. 300180002709111 Length: 6' Under Clearance: 6.0' Weight Limit: 0 Facility Carried: VT113 Structure Type: ACCGMPP Features Intersected: BROOK Inspection Date: 12/2018 Maintenance: State

Bridge <mark>32</mark>: Stringer/multi-beam or girder - 1970 Structure No. 200180003209112 Length: 204' Height: 100.0' Width: 55.0' Under Clearance: 16.0' Weight Limit: 0 Facility Carried: VT 00113 ML Structure Type: 2 SP WLD PLT GIRDER Features Intersected: I 91 UNDER VT 113 Surface: Bituminous Inspection Date: 5/2022 Maintenance/Ownership: State

Truss - thru - 1937

Structure No. 200180B03309112 Length: 471' Height: 14.0' Width: 21.0' Facility Carried: EAST THETFORD ROAD Structure Type: Unknown
Features Intersected: CONNECTICUT RIVER Historic Structure eligible for the NRHP Surface: Bituminous Inspection Date: 11/2022 Maintenance/Ownership: State

| Traffic Counters                            | Crash Locations                                  |                              |  |  |
|---------------------------------------------|--------------------------------------------------|------------------------------|--|--|
| Continuous (CTC) Weigh-In-Motion (WIM)      | Fatal Prop                                       | erty Damage<br>nown Crash Ty |  |  |
|                                             | High Crash Locations (Sections (& Intersections) |                              |  |  |
| AADT                                        | HCL No.                                          | 201 - 300 (21                |  |  |
| (AADT)                                      | 1 - 100 (1 - 10)                                 | 301 - 400 (31                |  |  |
| , ,                                         | 101 - 200 (11 - 20)                              | 401 - 800 (41                |  |  |
| reet Barre VT 05641 Telephone: 802-828-2600 |                                                  |                              |  |  |

| Crash Type  s (HCL's) s) - 300 (21 - 30)  | Mileage by Functional Class By Sheet |  |  |  |  |  |
|-------------------------------------------|--------------------------------------|--|--|--|--|--|
| s)<br>- 300 (21 - 30)                     | 773                                  |  |  |  |  |  |
| - 400 (31 - 40)                           |                                      |  |  |  |  |  |
| - 800 (41 - 113) Page Total Mileage: 8.77 | mi                                   |  |  |  |  |  |

| I                                                                 | l l                             |  |
|-------------------------------------------------------------------|---------------------------------|--|
| Mileage by Town By Sheet                                          |                                 |  |
| THETFORD - V113-0911<br>Ghost Section - (US-5, MM 3.040 to 2.994) | 8.773 of 8.773                  |  |
|                                                                   | Page Total Mileage: 8.773 mi    |  |
|                                                                   | rage Total Pilleage. 6.773 IIII |  |
|                                                                   |                                 |  |