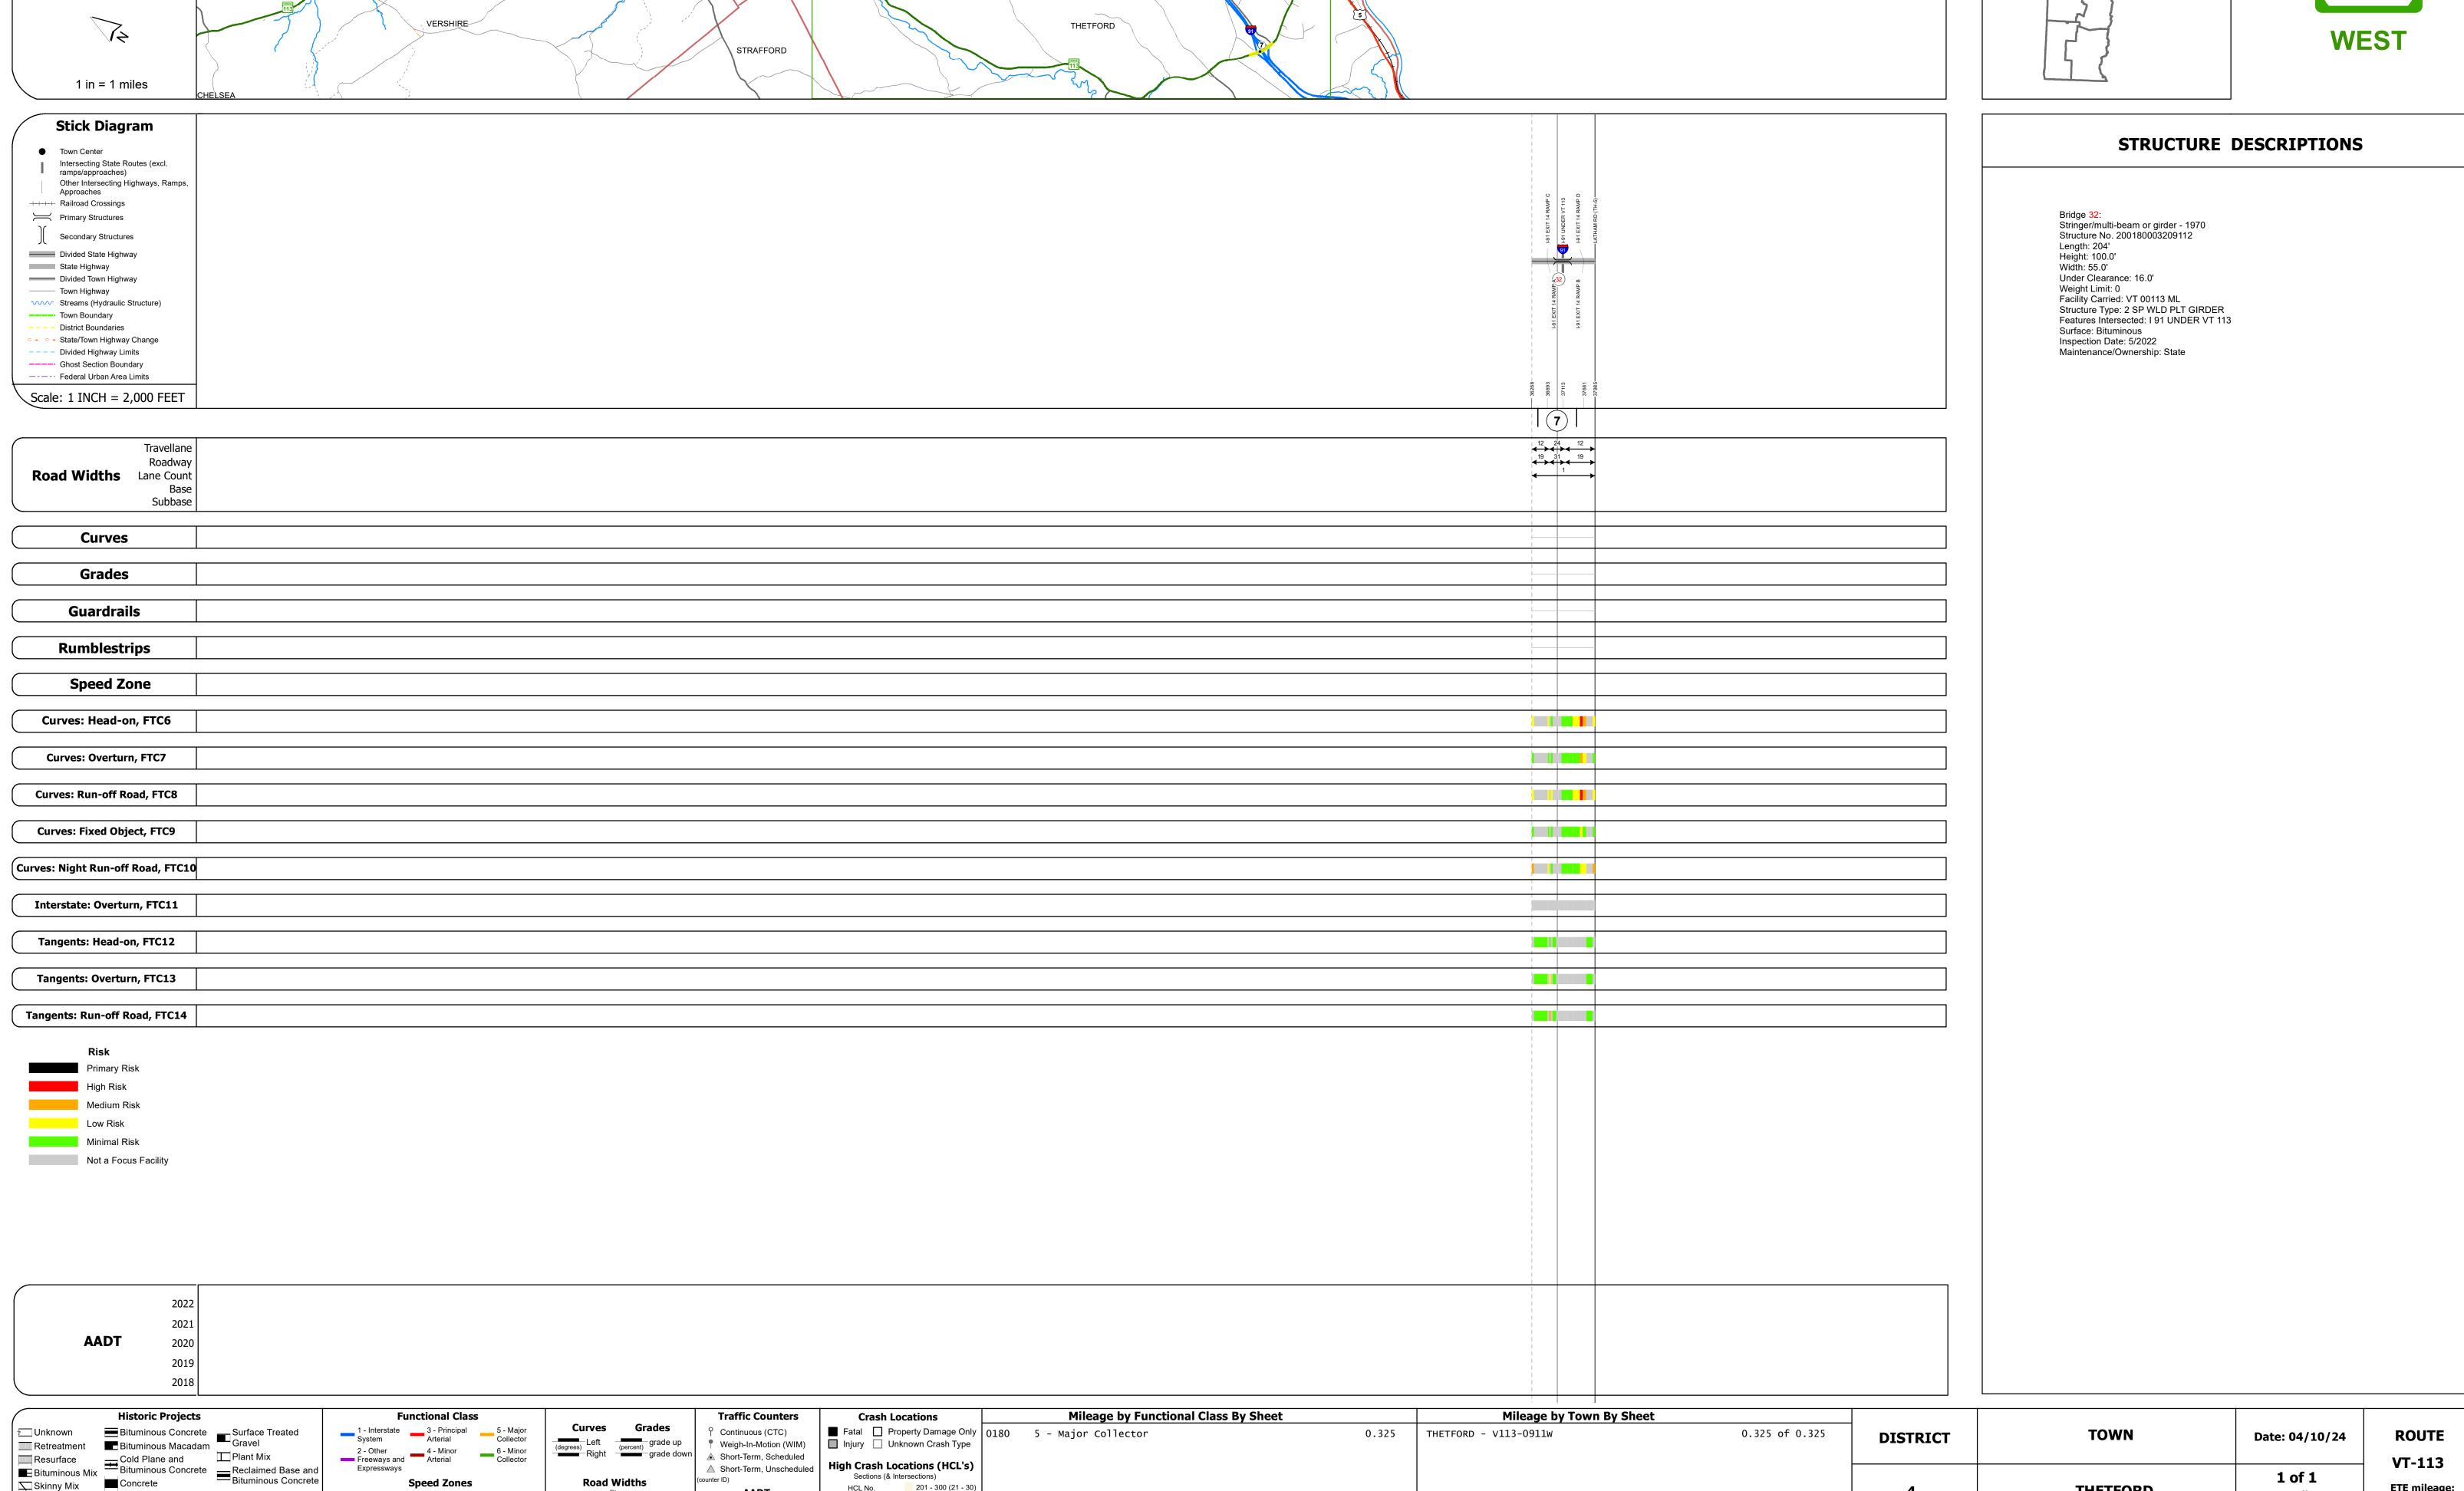

Base Map

Skinny Mix Concrete

ःः Bituminous Seal **胚** Gravel

## **Route Log and Progress Chart**

WEST FAIRLEE

**DRAFT** Please Note: Errors and Omissions May Exist. Contact the VTrans Mapping Section with questions or concerns.

**DISTRICT TOWN ROUTE** VT-113 **THETFORD** 

Page Total Mileage: 0.325 mi

Date: 04/10/24

1 of 1

TWN mileage:

6.869 to 7.194

**THETFORD** 

VT-113

ETE mileage:

20.888 to 21.213

Page Total Mileage: 0.325 mi

Speed Zones

Left (percent) grade up (grade down

 Weigh-In-Motion (WIM)
 ☐ Injury
 ☐ Unknown Crash Type

High Crash Locations (HCL's)

HCL No. 201 - 300 (21 - 30)

1 - 100 (1 - 10) 301 - 400 (31 - 40)

Sections (& Intersections)

▲ Short-Term, Scheduled

△ Short-Term, Unscheduled