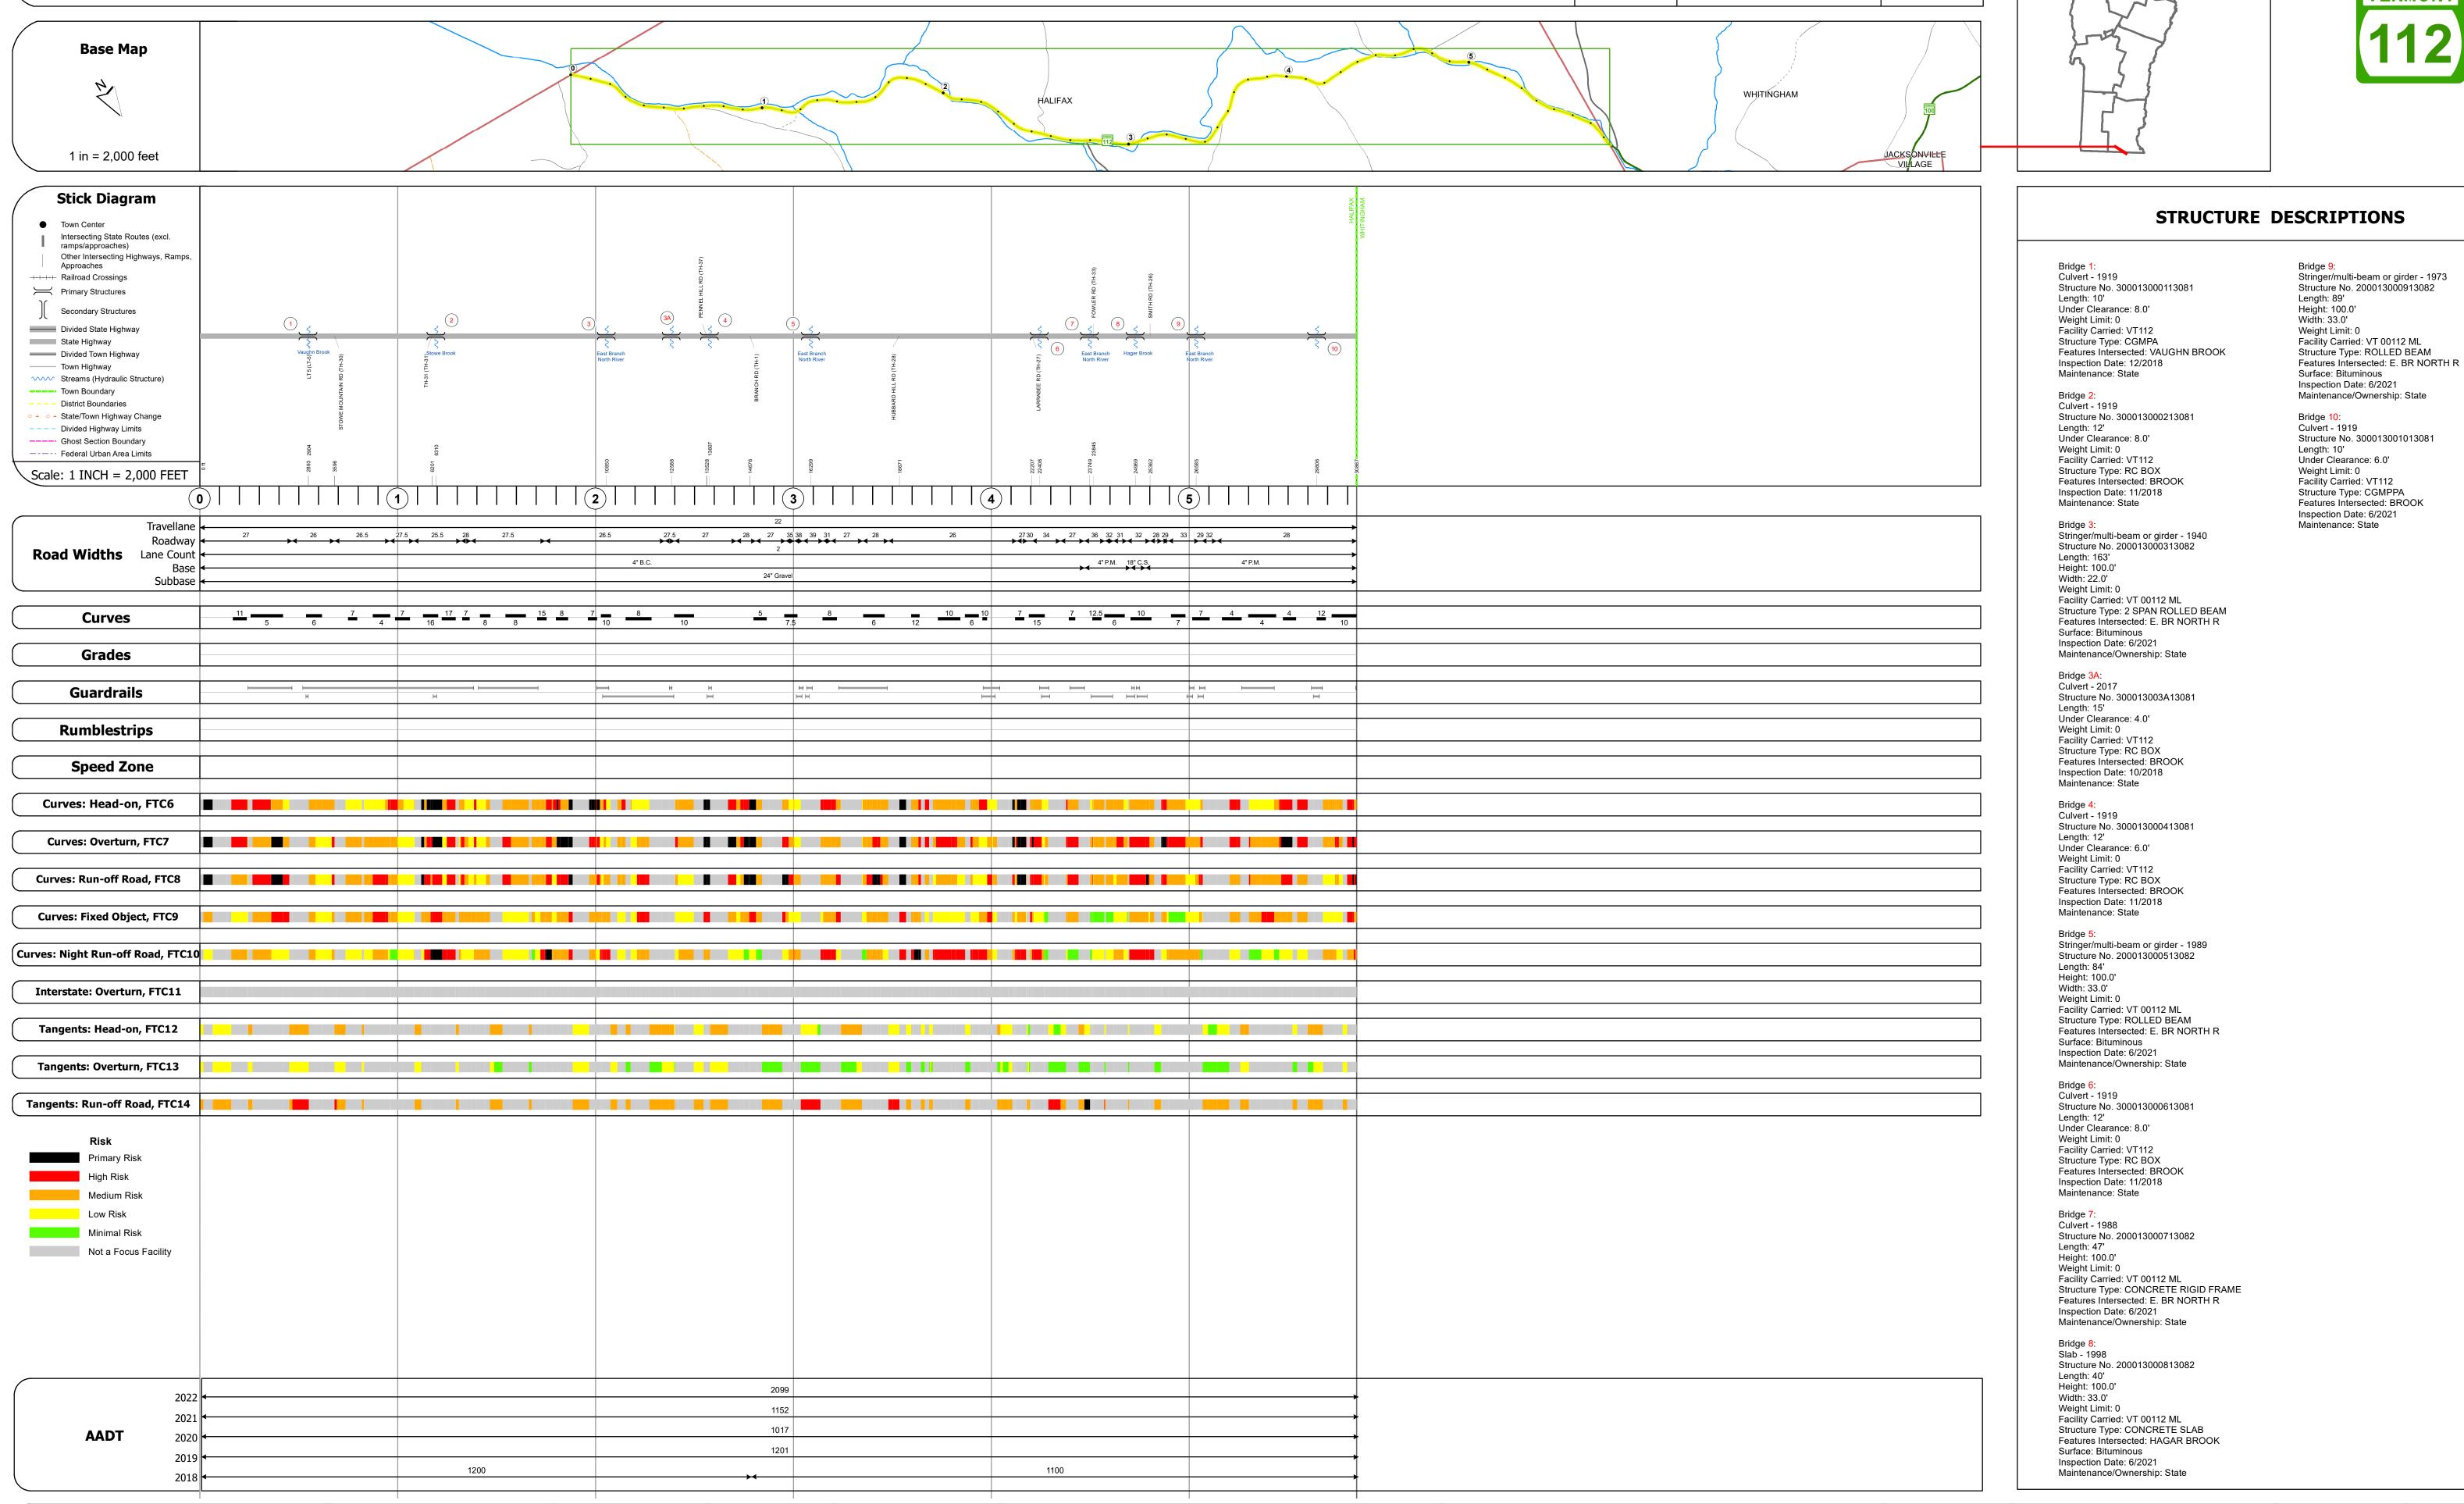

## **Route Log and Progress Chart**

**Crash Locations** 

**High Crash Locations (HCL's)** 

HCL No. 201 - 300 (21 - 30)

1 - 100 (1 - 10) 301 - 400 (31 - 40)

Sections (& Intersections)

■ Fatal □ Property Damage Only | 013-1 4 - Minor Arterial

Traffic Counters

Continuous (CTC)

▲ Short-Term, Scheduled

△ Short-Term, Unscheduled

Left grade up

**Road Widths** 

**DRAFT** Please Note: Errors and Omissions May Exist. **HALIFAX** Contact the VTrans Mapping Section with questions or concerns.

Mileage by Town By Sheet

5.846

Page Total Mileage: 5.846 mi

HALIFAX - V112-1308

5.846 of 5.846

Page Total Mileage: 5.846 mi

**DISTRICT** 

**TOWN** 

**HALIFAX** 

**ROUTE** 

**VT-112** 

ETE mileage:

0.0 to 5.846

Date: 04/10/24

1 of 1

TWN mileage:

0.0 to 5.846

Mileage by Functional Class By Sheet

6 - Minor Collector

Functional Class

Speed Zones

1 - Interstate 3 - Principal 5 - Major Collector

2 - Other 4 - Minor Freeways and Arterial

Expressways

**Historic Projects** 

Retreatment Bituminous Macadam

Unknown

Resurface

■ Bituminous Mix

Skinny Mix Concrete

Bituminous Seal Gravel

Bituminous Concrete
Bituminous Macadam

Surface Treated
Gravel

Cold Plane and
Bituminous Concrete
Concrete

Plant Mix
Reclaimed Base and
Bituminous Concrete