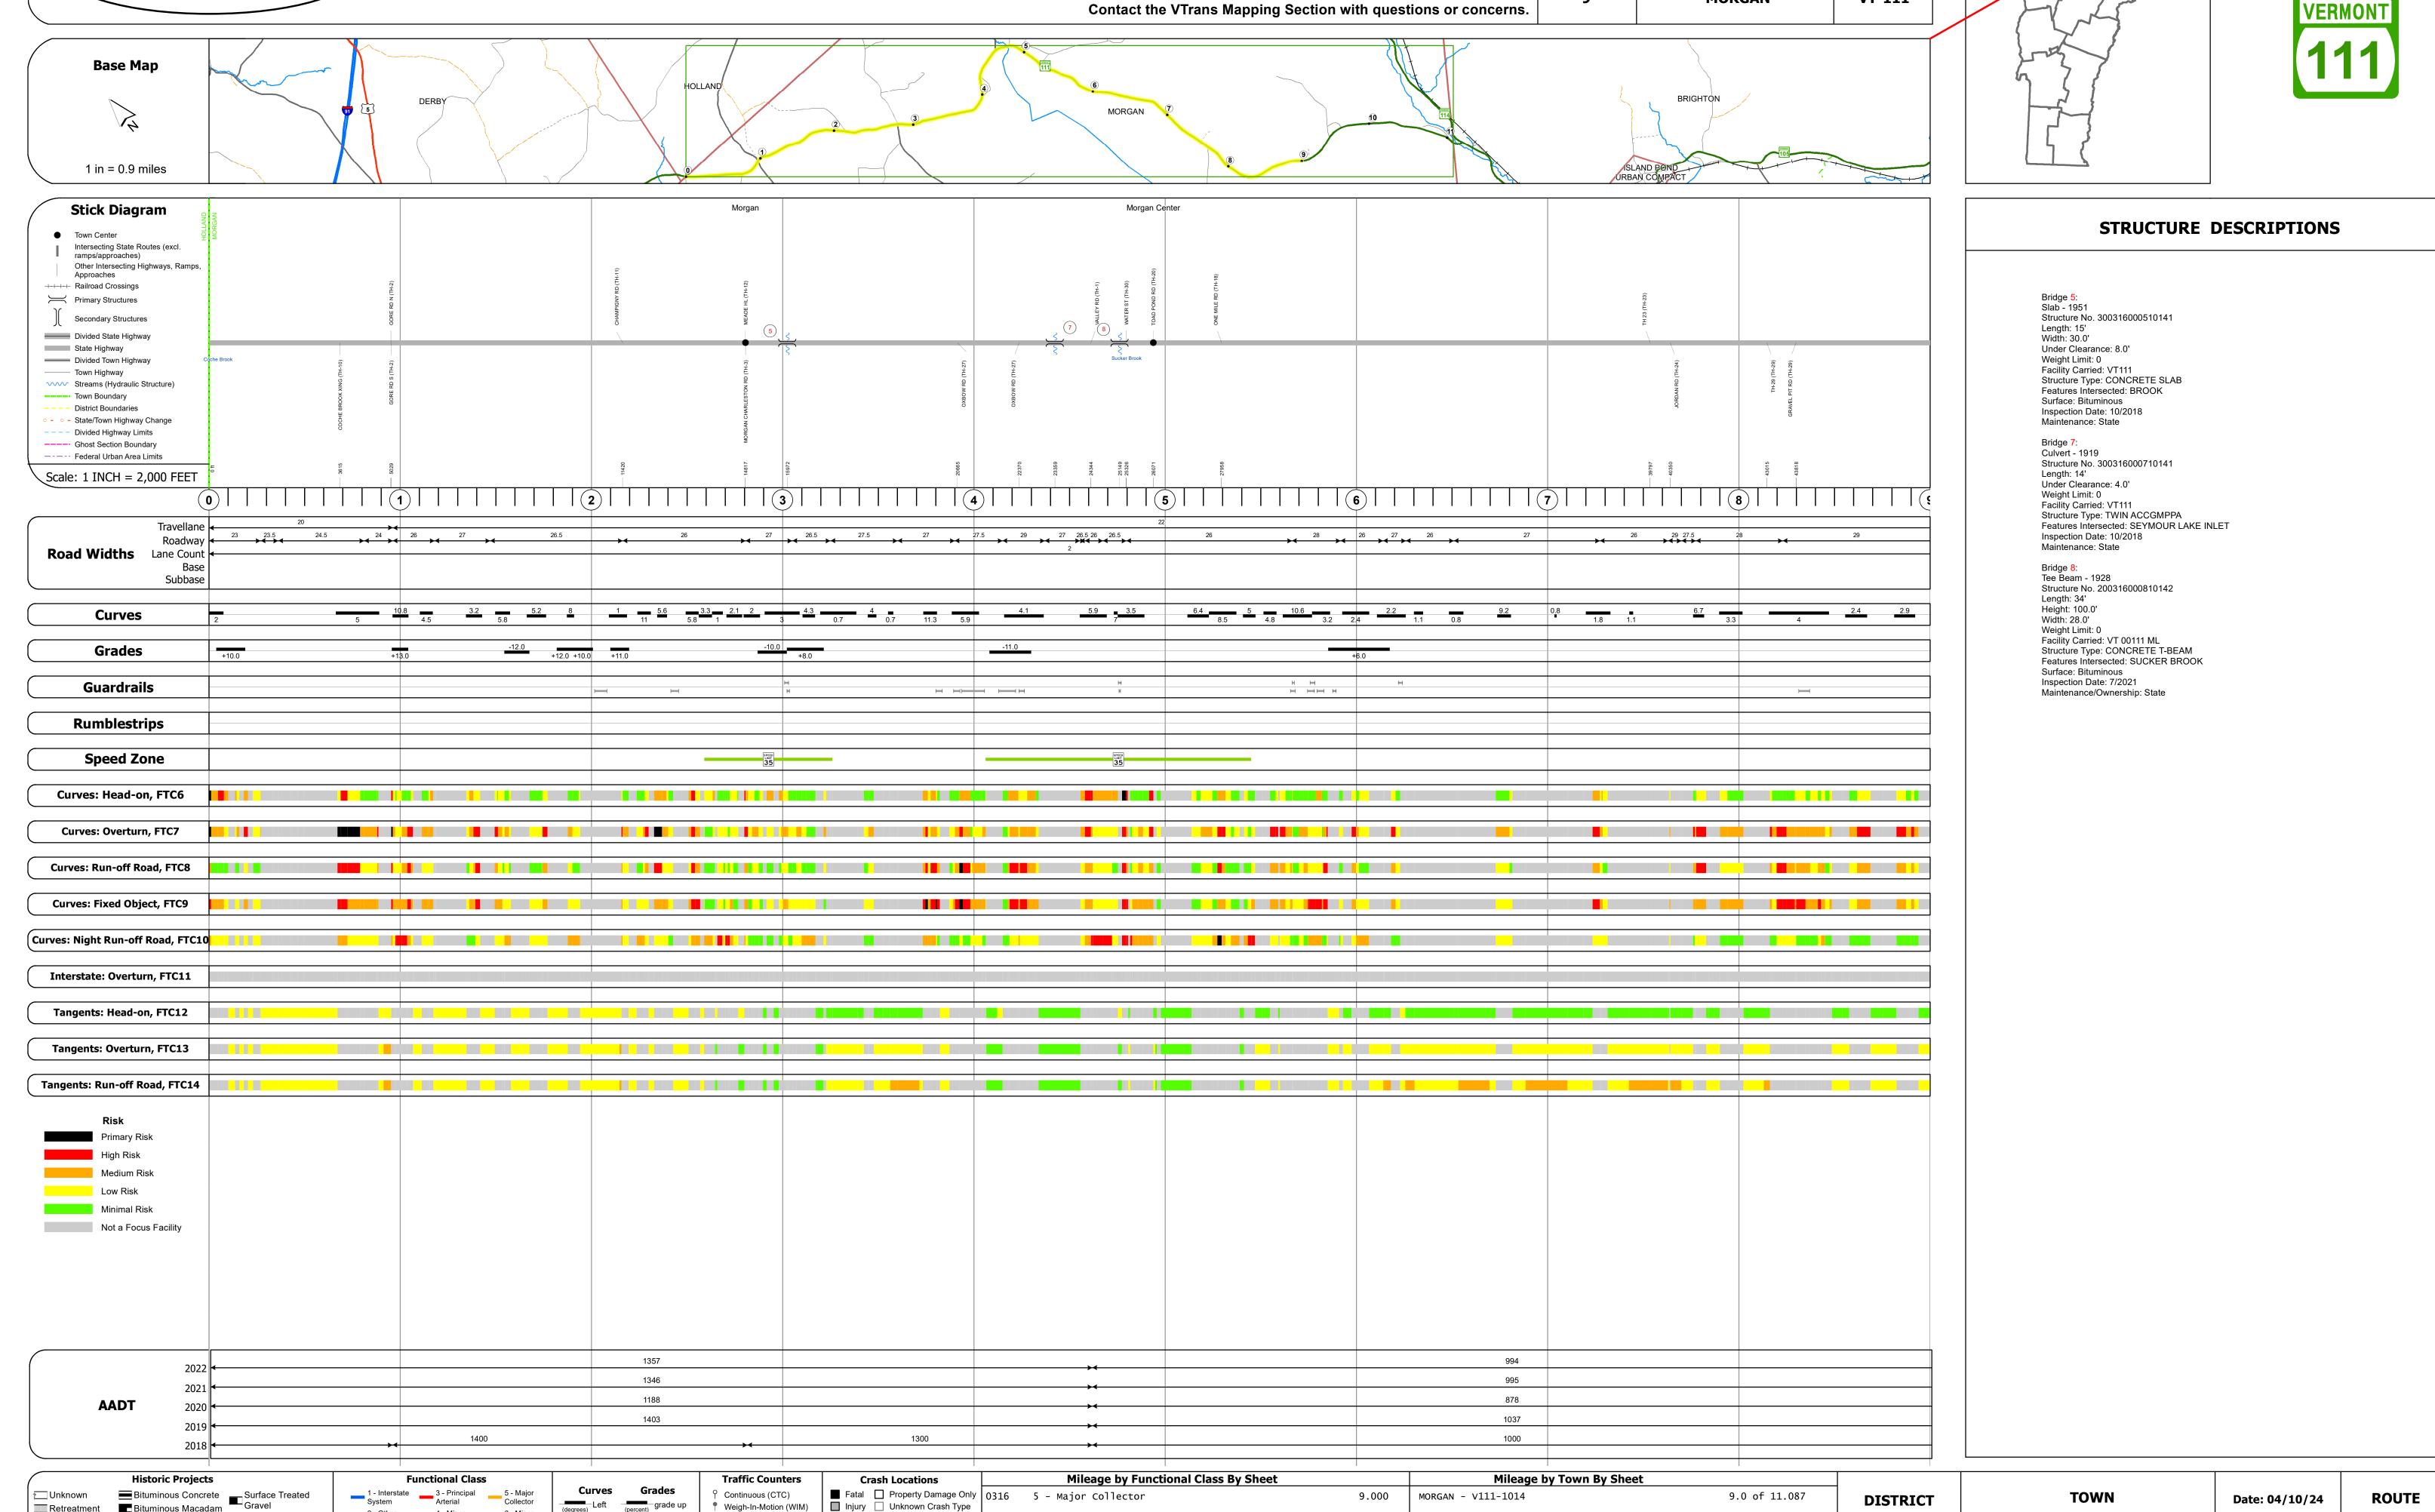

## **Route Log and Progress Chart**

**DRAFT** Please Note: Errors and Omissions May Exist.

**DISTRICT ROUTE TOWN MORGAN VT-111** 

9.0 of 11.087

Page Total Mileage: 9.0 mi

**DISTRICT** 

**TOWN** 

**MORGAN** 

**ROUTE** 

**VT-111** 

ETE mileage:

3.913 to 12.913

Date: 04/10/24

1 of 2

TWN mileage:

0.0 to 9.0

2 - Other 4 - Minor Arterial

Retreatment Bituminous Macadam

Bituminous Mix

Skinny Mix Concrete

Cold Plane and

Bituminous Concrete

Concrete

Concrete

Concrete

Continuous (CTC)

▲ Short-Term, Scheduled

△ Short-Term, Unscheduled

High Crash Locations (HCL's)

HCL No. 201 - 300 (21 - 30)

Sections (& Intersections)

Left (percent) grade up grade down

**Road Widths** 

Page Total Mileage: 9.000 mi

9.000

MORGAN - V111-1014