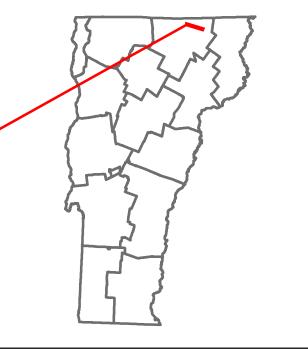

## **Route Log and Progress Chart**

Please Note: Errors and Omissions May Exist.
Contact the VTrans Mapping Section with questions or concerns.

**DRAFT** 

DISTRICT TOWN ROUTE

9 DERBY VT-111

| RIPTIONS |
|----------|
|          |