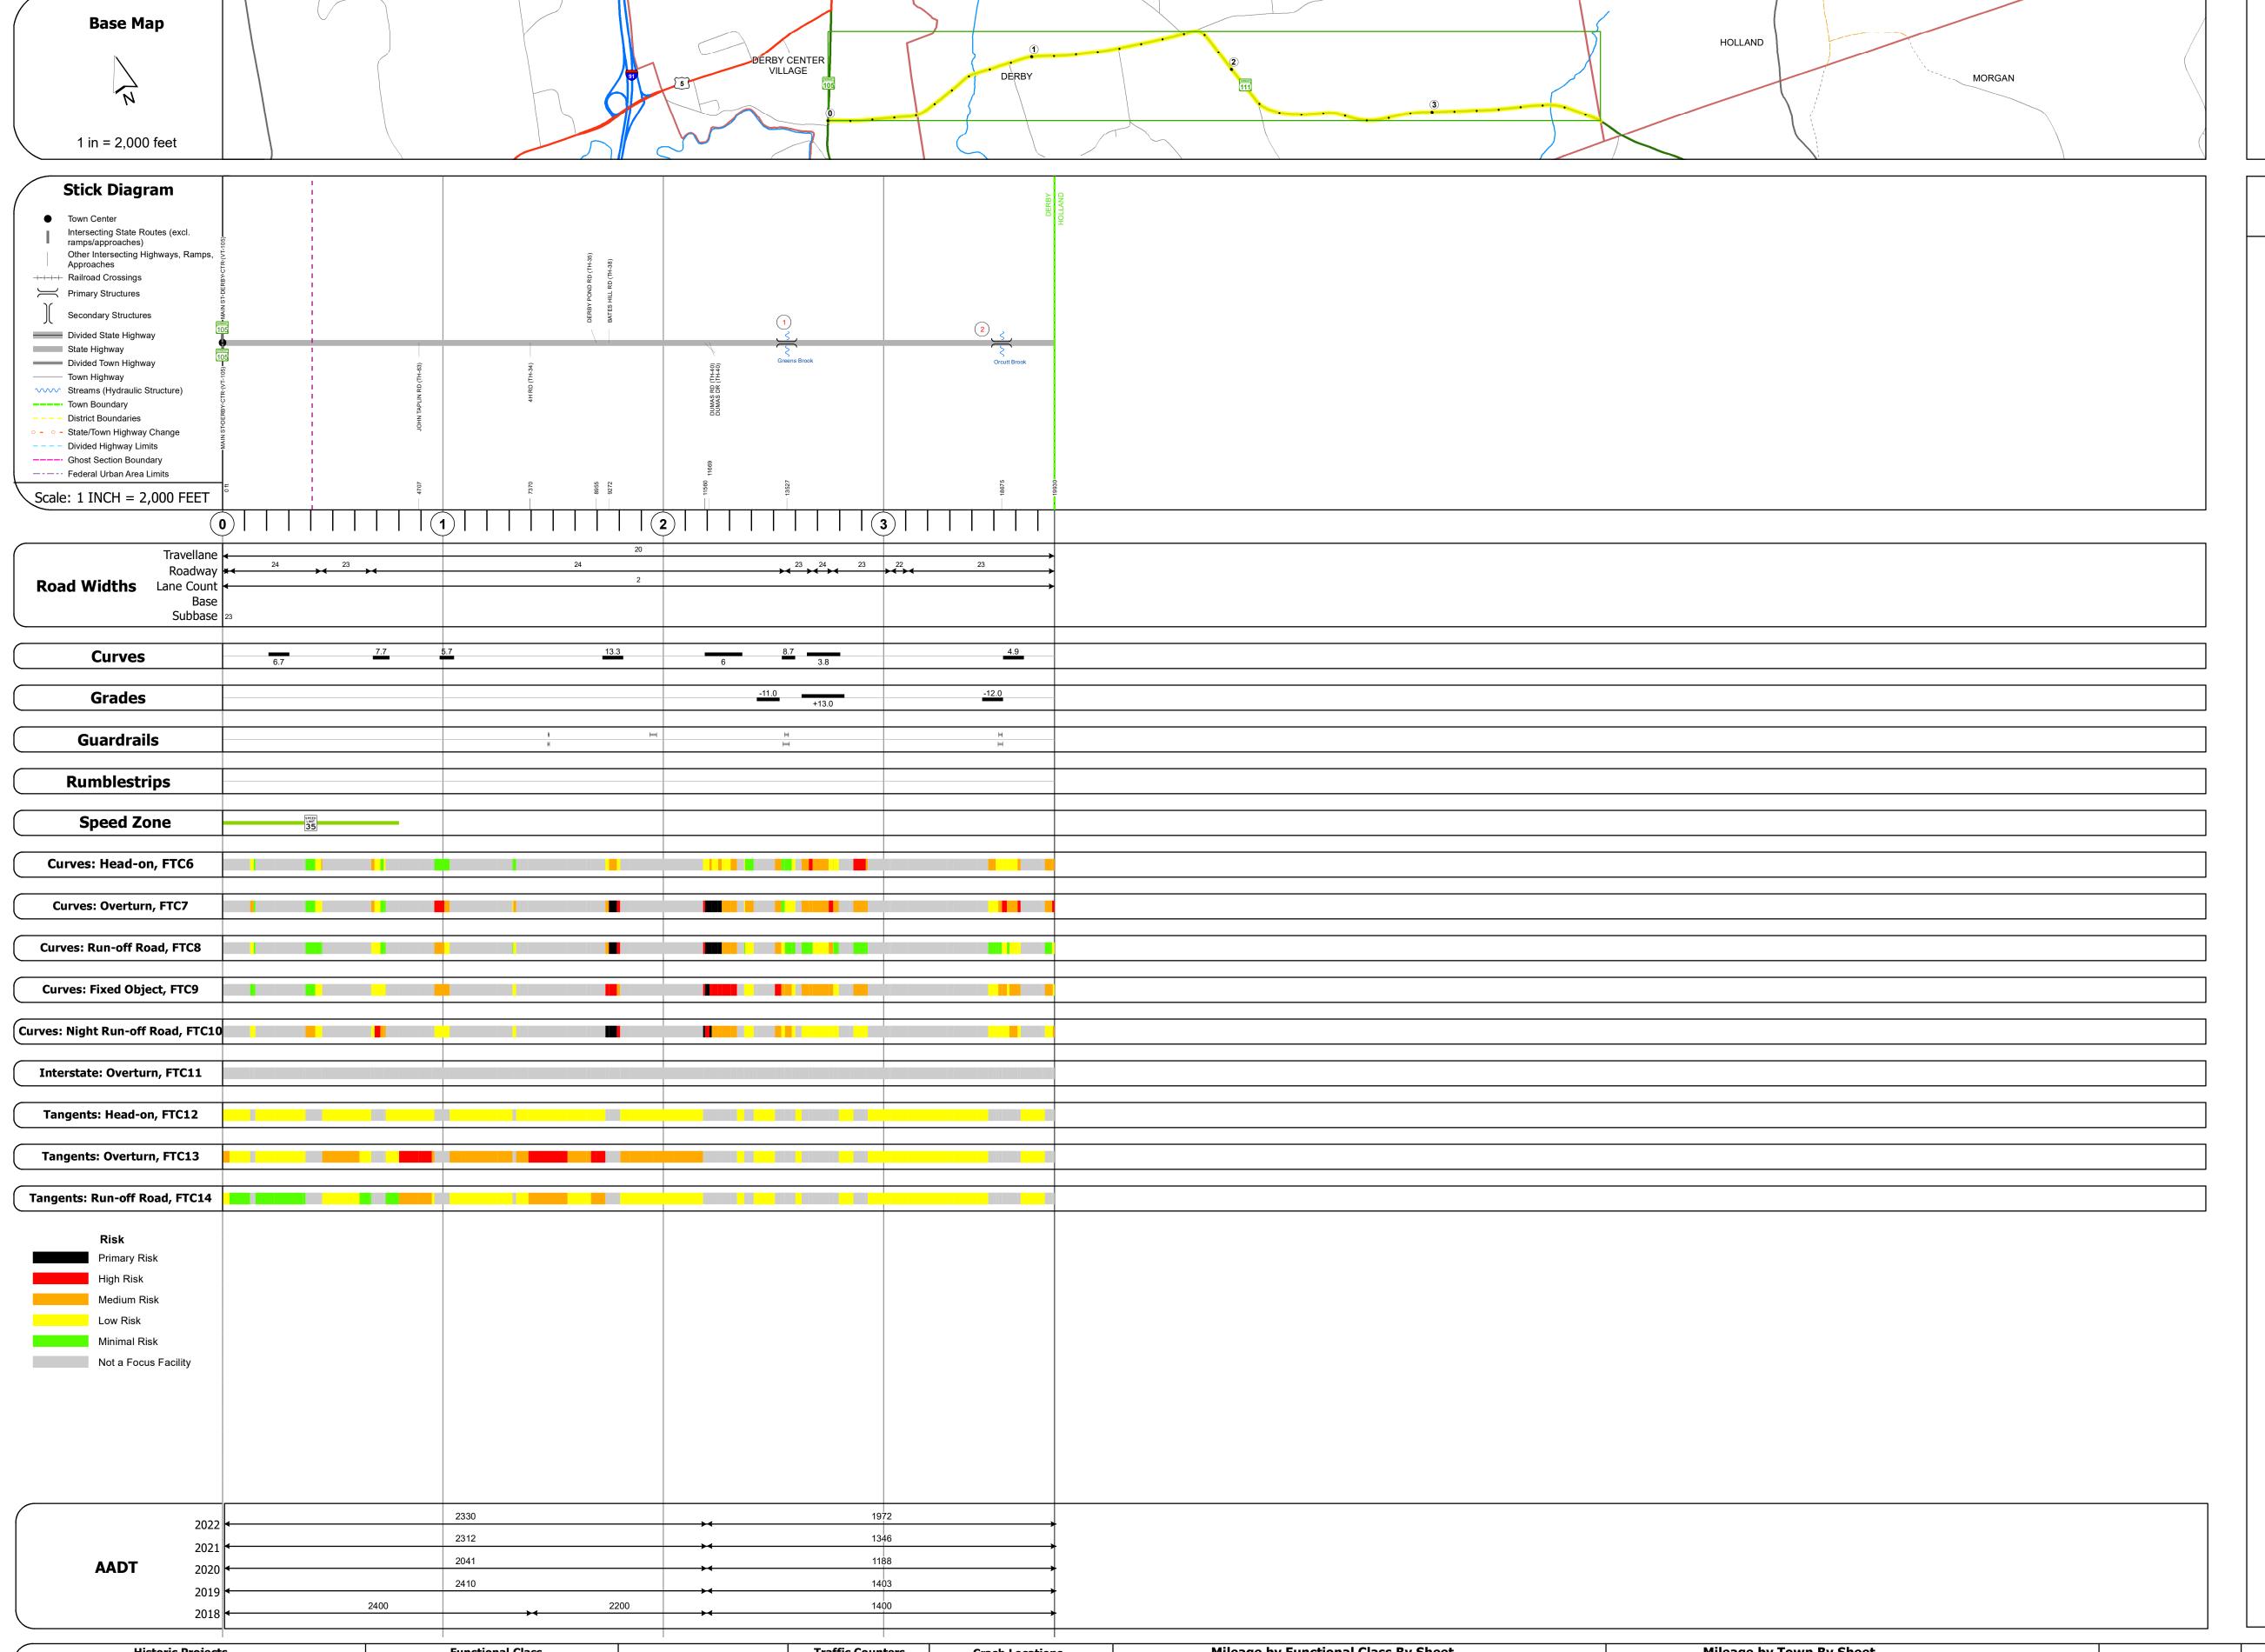

Bridge 1:
Slab - 1929
Structure No. 300316000110071
Length: 18'
Width: 27.0'
Under Clearance: 4.0'
Weight Limit: 0
Facility Carried: VT111
Structure Type: CONCRETE SLAB
Features Intersected: GREENS BROOK
Surface: Bituminous
Inspection Date: 10/2018
Maintenance: State

Bridge 2:
Culvert - 1977
Structure No. 300316000210071
Length: 7'
Under Clearance: 5.0'
Weight Limit: 0
Facility Carried: VT111
Structure Type: CGMPPA
Features Intersected: ORCUTT BROOK
Inspection Date: 10/2018
Maintenance: State

| Historic Projects                                                                 | Functional Class                                                                                                                                                                                                                                                                                                                                                                                                                                                                                                                                                                                                                                                                                                                                                                                                                                                                                                                                                                                                                                                                                                                                                                                                                                                                                                                                                                                                                                                                                                                                                                                                                                                                                                                                                                                                                                                                                                                                                                                                                                                                                                              |                         | Traffic Counters         | Crash Locations                                             | Mileage by Functional Class By Shee | et                     | Mileage by Town By Shee | et                           |          |        | , <u> </u>     |               |
|-----------------------------------------------------------------------------------|-------------------------------------------------------------------------------------------------------------------------------------------------------------------------------------------------------------------------------------------------------------------------------------------------------------------------------------------------------------------------------------------------------------------------------------------------------------------------------------------------------------------------------------------------------------------------------------------------------------------------------------------------------------------------------------------------------------------------------------------------------------------------------------------------------------------------------------------------------------------------------------------------------------------------------------------------------------------------------------------------------------------------------------------------------------------------------------------------------------------------------------------------------------------------------------------------------------------------------------------------------------------------------------------------------------------------------------------------------------------------------------------------------------------------------------------------------------------------------------------------------------------------------------------------------------------------------------------------------------------------------------------------------------------------------------------------------------------------------------------------------------------------------------------------------------------------------------------------------------------------------------------------------------------------------------------------------------------------------------------------------------------------------------------------------------------------------------------------------------------------------|-------------------------|--------------------------|-------------------------------------------------------------|-------------------------------------|------------------------|-------------------------|------------------------------|----------|--------|----------------|---------------|
| Unknown Bituminous Concrete Surface Treated                                       | 1 - Interstate 3 - Principal 5 - Major                                                                                                                                                                                                                                                                                                                                                                                                                                                                                                                                                                                                                                                                                                                                                                                                                                                                                                                                                                                                                                                                                                                                                                                                                                                                                                                                                                                                                                                                                                                                                                                                                                                                                                                                                                                                                                                                                                                                                                                                                                                                                        | Curves Grades           | ↑ Continuous (CTC)       | ■ Fatal □ Property Damage Only                              | 316 5 - Major Collector             | 3.775                  | DERBY - V111-1007       | 3.775 of 3.775               | DISTRICT | TOWN   | Date: 04/10/24 | ROUTE         |
| Retreatment Bituminous Macadam Gravel                                             | System Arterial Collector 6 - Minor 6 - Minor                                                                                                                                                                                                                                                                                                                                                                                                                                                                                                                                                                                                                                                                                                                                                                                                                                                                                                                                                                                                                                                                                                                                                                                                                                                                                                                                                                                                                                                                                                                                                                                                                                                                                                                                                                                                                                                                                                                                                                                                                                                                                 | Left (degrees) grade up | Weigh-In-Motion (WIM)    | Injury Unknown Crash Type                                   | •                                   |                        |                         |                              | DISTRICT | 101111 | Date: 04/10/24 | ROOIL         |
| Resurface Cold Plane and Plant Mix                                                | 2 - Other 4 - Minor 6 - Minor Collector                                                                                                                                                                                                                                                                                                                                                                                                                                                                                                                                                                                                                                                                                                                                                                                                                                                                                                                                                                                                                                                                                                                                                                                                                                                                                                                                                                                                                                                                                                                                                                                                                                                                                                                                                                                                                                                                                                                                                                                                                                                                                       | Right grade down        | ▲ Short-Term, Scheduled  | High Crack Locations (HCL/s)                                |                                     |                        |                         |                              |          |        |                | VT-111        |
| Bituminous Mix Bituminous Concrete Reclaimed Base and                             | Expressways                                                                                                                                                                                                                                                                                                                                                                                                                                                                                                                                                                                                                                                                                                                                                                                                                                                                                                                                                                                                                                                                                                                                                                                                                                                                                                                                                                                                                                                                                                                                                                                                                                                                                                                                                                                                                                                                                                                                                                                                                                                                                                                   |                         | △ Short-Term, Unschedule | Hed High Crash Locations (HCL's) Sections (& Intersections) |                                     |                        |                         |                              |          |        | 1 of 1         | <b>VI 111</b> |
| Skinny Mix Concrete — Bituminous Concrete                                         | Speed Zones                                                                                                                                                                                                                                                                                                                                                                                                                                                                                                                                                                                                                                                                                                                                                                                                                                                                                                                                                                                                                                                                                                                                                                                                                                                                                                                                                                                                                                                                                                                                                                                                                                                                                                                                                                                                                                                                                                                                                                                                                                                                                                                   | Road Widths             | (counter ID)             | HCL No. 201 - 300 (21 - 30)                                 |                                     |                        |                         |                              | 0        | DERBY  |                | ETE mileage:  |
| Bituminous Seal Gravel                                                            | SPEED | <b>←</b> (ft)           | AADT<br>(AADT)           | 1 - 100 (1 - 10) 301 - 400 (31 - 40)                        |                                     |                        |                         |                              | 9        | DLKBI  | TWN mileage:   | 0.0 to 3.775  |
| Indicated plans available - http://vtransmap01.aot.state.vt.us/rp/dpr/Dlwebstore/ | 25 30 35 40 45 50 55 60 65                                                                                                                                                                                                                                                                                                                                                                                                                                                                                                                                                                                                                                                                                                                                                                                                                                                                                                                                                                                                                                                                                                                                                                                                                                                                                                                                                                                                                                                                                                                                                                                                                                                                                                                                                                                                                                                                                                                                                                                                                                                                                                    |                         | ,                        | 101 - 200 (11 - 20) 401 - 800 (41 - 113)                    | Page T                              | otal Mileage: 3.775 mi |                         | Page Total Mileage: 3.775 mi |          |        | 0.0 to 3.775   |               |