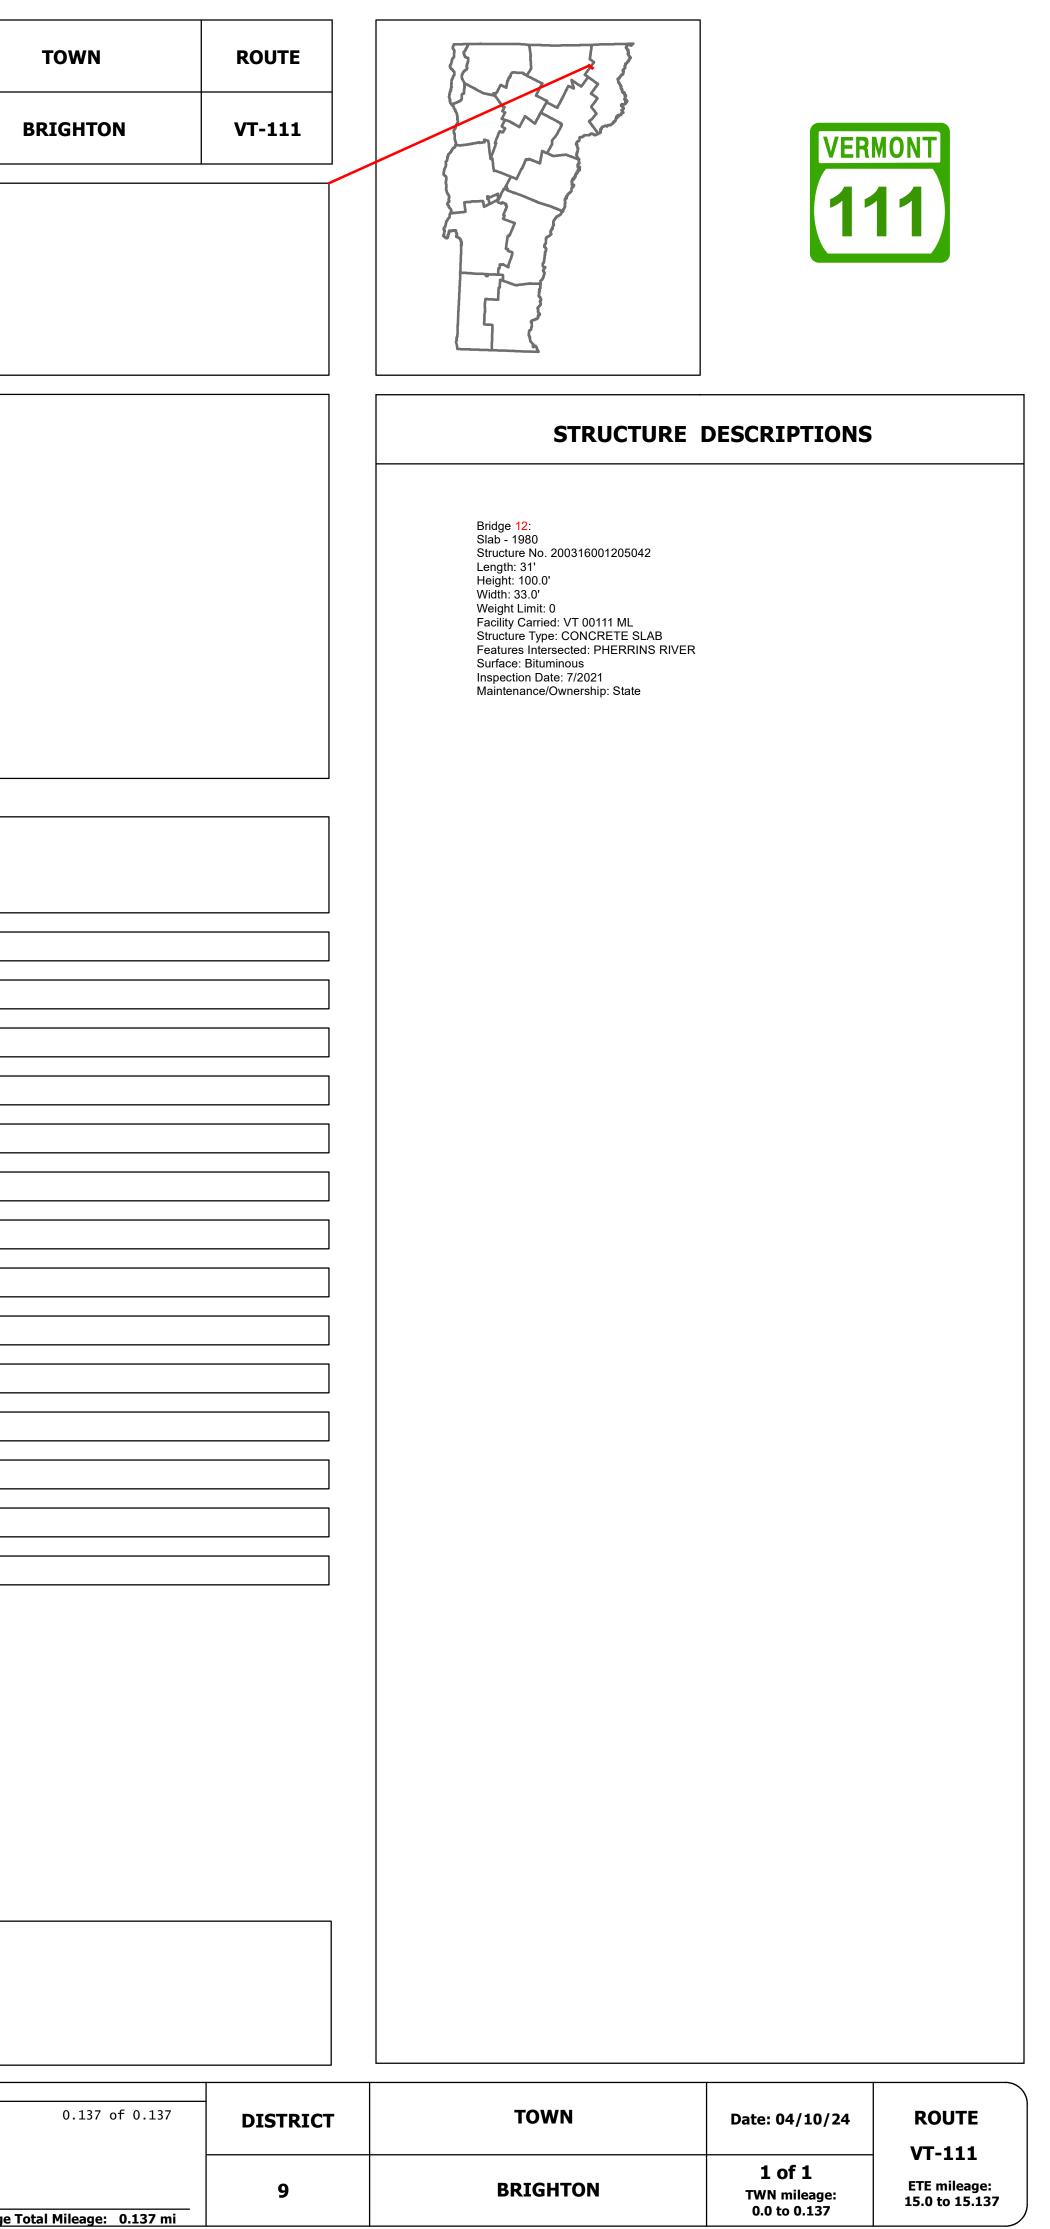

## DRAFT

DISTRICT

9

Please Note: Errors and Omissions May Exist. Contact the VTrans Mapping Section with questions or concerns.

| Historic Projects                                                                                                                                                                                                | Functional Class                                                                                                                                                                                                                                          |                                    | Traffic Counters      | Crash Locations Fatal Property Damage Only Injury Unknown Crash Type High Crash Locations (HCL's) |                                                        | Mileage by Functional Class By Sheet |                              | Mileage by Town By Sheet |         |
|------------------------------------------------------------------------------------------------------------------------------------------------------------------------------------------------------------------|-----------------------------------------------------------------------------------------------------------------------------------------------------------------------------------------------------------------------------------------------------------|------------------------------------|-----------------------|---------------------------------------------------------------------------------------------------|--------------------------------------------------------|--------------------------------------|------------------------------|--------------------------|---------|
| Unknown Bituminous Concrete Surface Treated<br>Retreatment Bituminous Macadam Gravel<br>Resurface Cold Plane and Plant Mix                                                                                       | 1 - Interstate       3 - Principal       5 - Major         System       Arterial       Collector         2 - Other       4 - Minor       6 - Minor         Freeways and       Arterial       Collector         Expressways       Arterial       Collector | Curves Grades                      | Weigh-In-Motion (WIM) |                                                                                                   |                                                        | 6 5 - Major Collector                | 0.137                        | BRIGHTON - V111-0504     |         |
| Bituminous Mix Bituminous Concrete Bituminous Concrete<br>Skinny Mix Concrete Bituminous Concrete<br>Bituminous Seal Gravel<br>Indicated plans available - http://vtransmap01.aot.state.vt.us/rp/dpr/Dlwebstore/ |                                                                                                                                                                                                                                                           | Road Widths<br>← <sup>(ft)</sup> → | (counter ID)          | Sections (& Interse<br>HCL No.                                                                    | ections)<br>201 - 300 (21 - 30)<br>301 - 400 (31 - 40) |                                      | Page Total Mileage: 0.137 mi |                          | Page To |