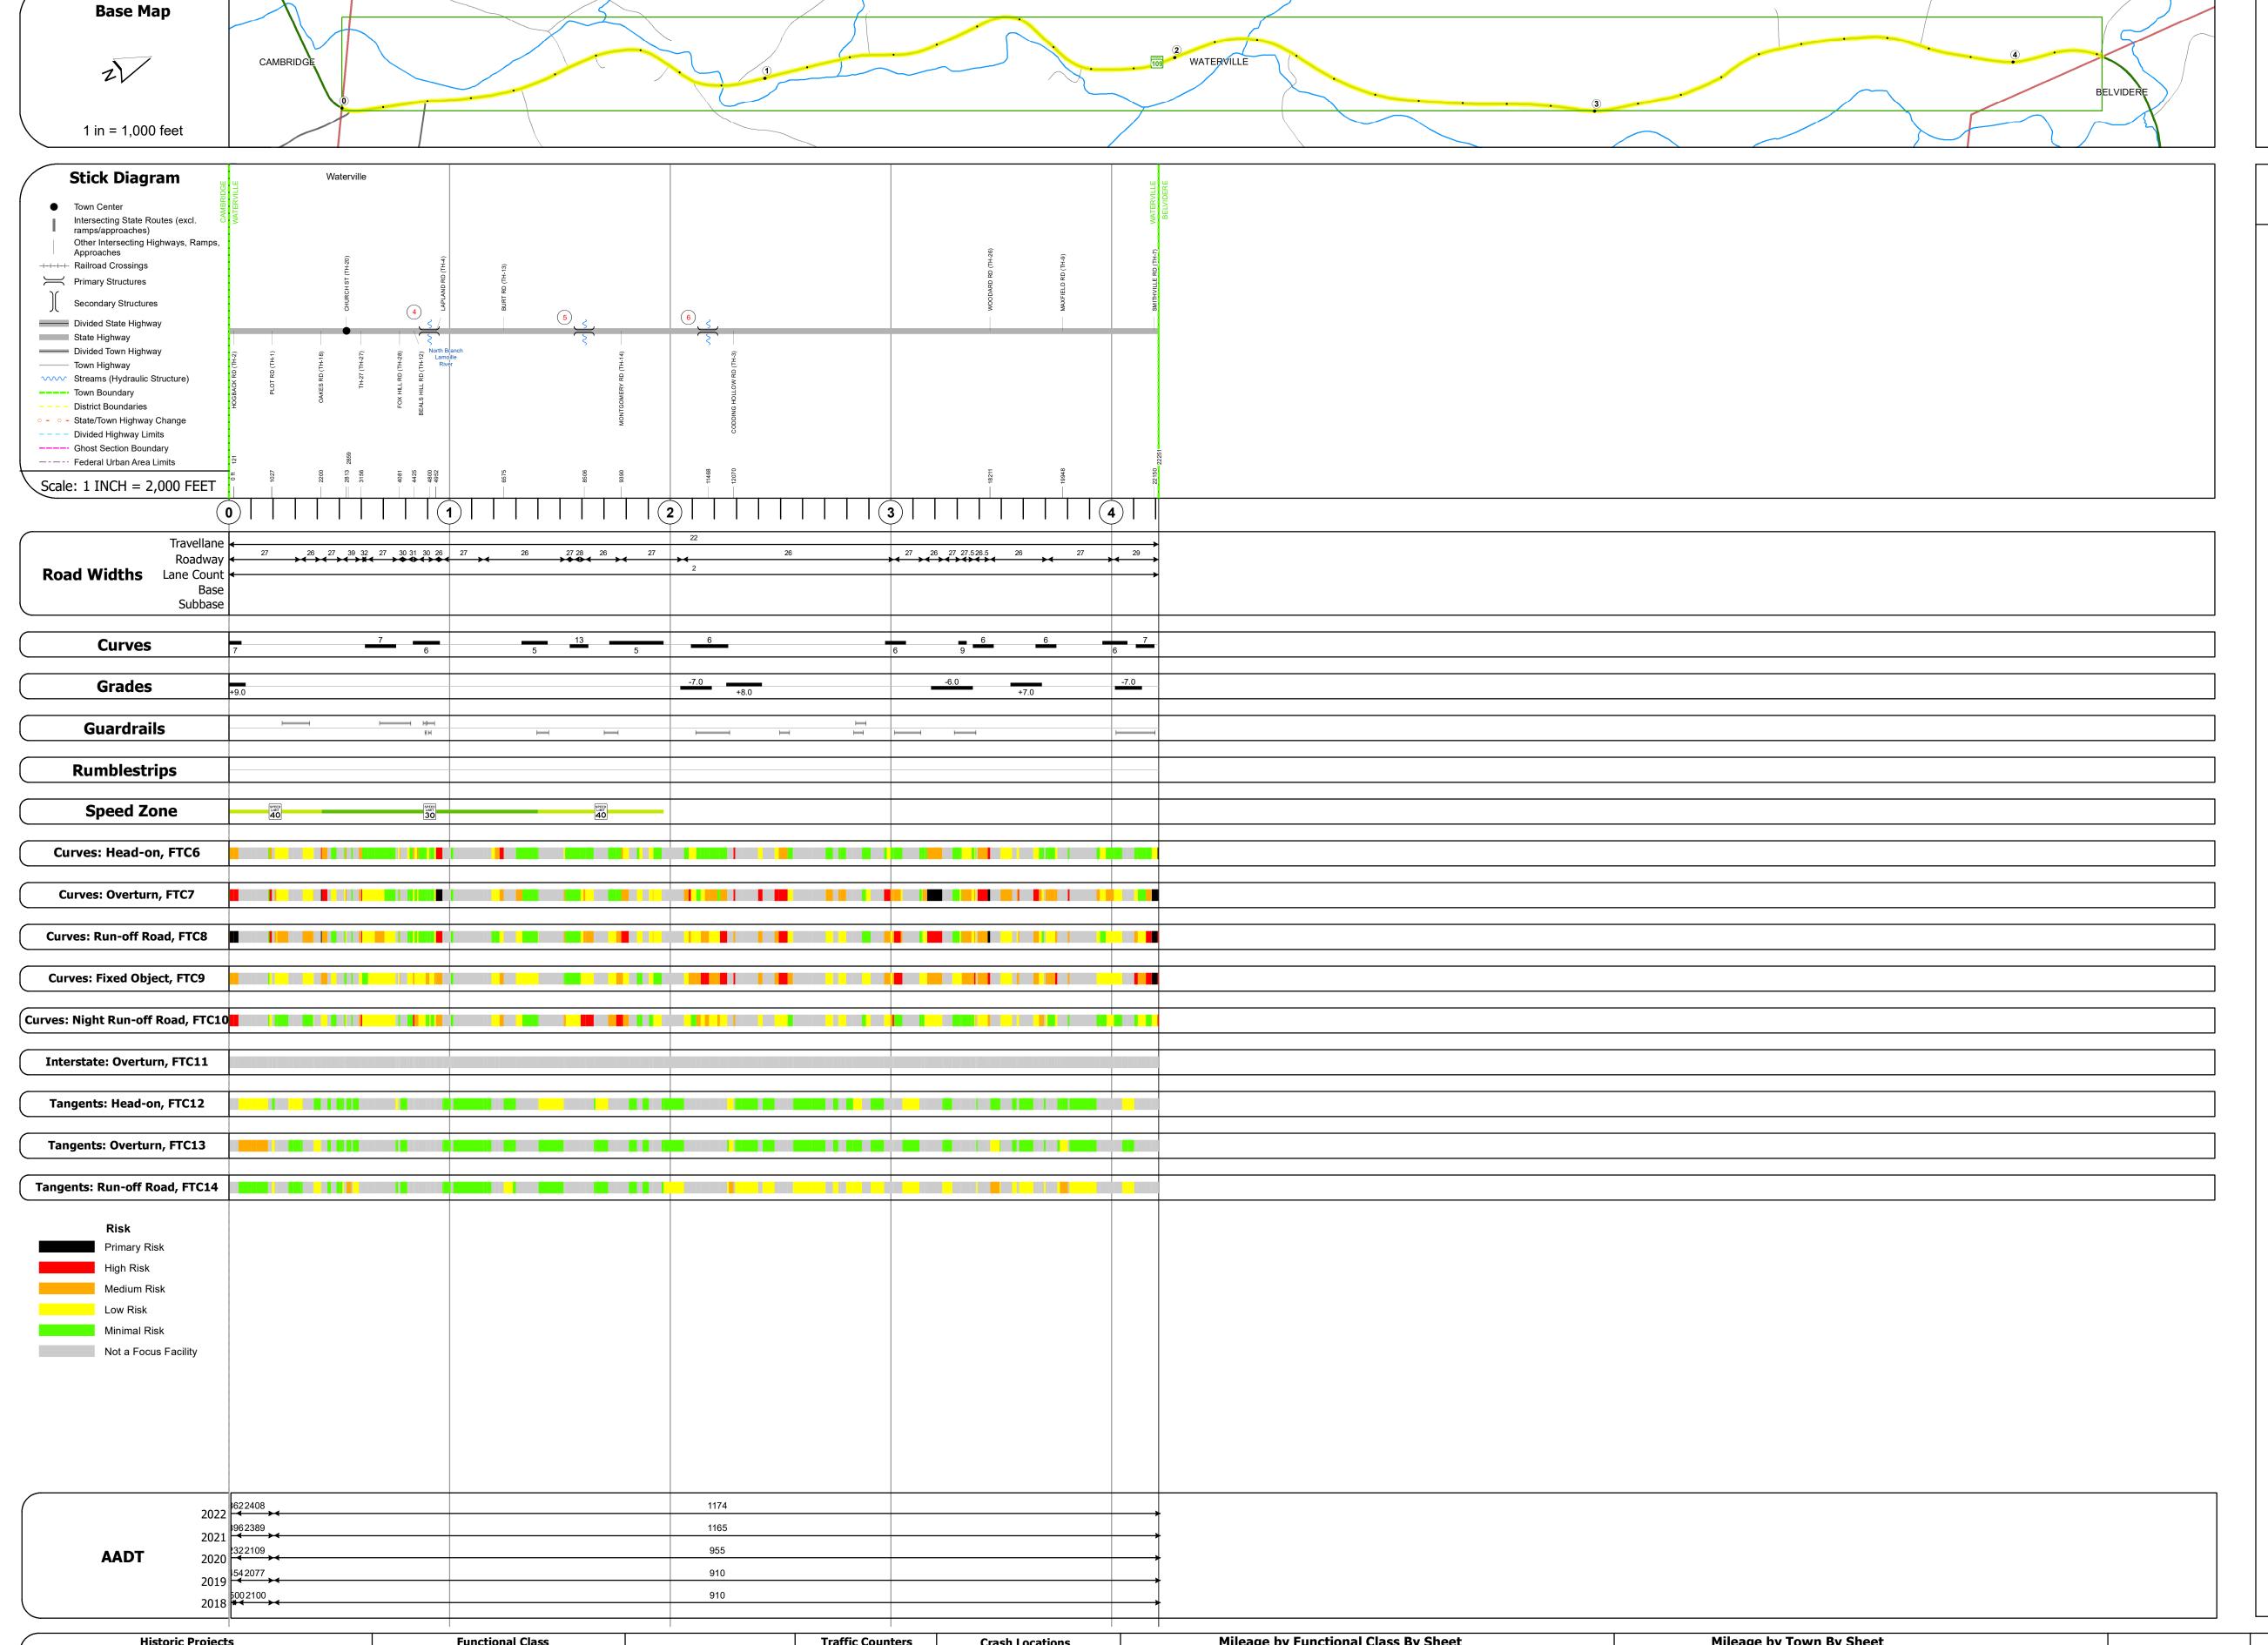

## **Route Log and Progress Chart**

**DRAFT** Please Note: Errors and Omissions May Exist. Contact the VTrans Mapping Section with questions or concerns.

| STRUCTURE | DESCRIPTIONS |
|-----------|--------------|
|           |              |

Bridge 4: Box beam or girders - multiple - 1998 Structure No. 200282000408092 Length: 134' Height: 100.0' Width: 30.0' Weight Limit: 0 Facility Carried: VT 00109 ML Structure Type: 2 SP CONT PS BOX BM Features Intersected: N. BRANCH LAMOILLE R Surface: Bituminous Inspection Date: 8/2021 Maintenance/Ownership: State

Bridge 5: Culvert - 1957 Structure No. 300282000508091 Length: 6' Under Clearance: 6.0' Weight Limit: 0 Facility Carried: VT109 Structure Type: ACCGMPP Features Intersected: BROOK Inspection Date: 12/2018 Maintenance: State

Bridge <mark>6</mark>: Culvert - 1957 Structure No. 300282000608091 Length: 7' Under Clearance: 7.0' Weight Limit: 0 Facility Carried: VT109 Structure Type: ACCGMPP Features Intersected: BROOK Inspection Date: 12/2018 Maintenance: State

| Historic Projects                                                              | Functional Class                                                                                                                                                                                                                                                                                                                                                                                                                                                                                                                                                                                                                                                                                                                                                                                                                                                                                                                                                                                                                                                                                                                                                                                                                                                                                                                                                                                                                                                                                                                                                                                                                                                                                                                                                                                                                                                                                                                                                                                                                                                                                                              |                                   | <b>Traffic Counters</b>   | Crash Locations                          | Mileage by Functional Class By Sheet |                    | Mileage by Town By Sheet     |          |             |                |                |
|--------------------------------------------------------------------------------|-------------------------------------------------------------------------------------------------------------------------------------------------------------------------------------------------------------------------------------------------------------------------------------------------------------------------------------------------------------------------------------------------------------------------------------------------------------------------------------------------------------------------------------------------------------------------------------------------------------------------------------------------------------------------------------------------------------------------------------------------------------------------------------------------------------------------------------------------------------------------------------------------------------------------------------------------------------------------------------------------------------------------------------------------------------------------------------------------------------------------------------------------------------------------------------------------------------------------------------------------------------------------------------------------------------------------------------------------------------------------------------------------------------------------------------------------------------------------------------------------------------------------------------------------------------------------------------------------------------------------------------------------------------------------------------------------------------------------------------------------------------------------------------------------------------------------------------------------------------------------------------------------------------------------------------------------------------------------------------------------------------------------------------------------------------------------------------------------------------------------------|-----------------------------------|---------------------------|------------------------------------------|--------------------------------------|--------------------|------------------------------|----------|-------------|----------------|----------------|
| ☐ Unknown ☐ Bituminous Concrete ☐ Surface Treated                              | 1 - Interstate 3 - Principal 5 - Major                                                                                                                                                                                                                                                                                                                                                                                                                                                                                                                                                                                                                                                                                                                                                                                                                                                                                                                                                                                                                                                                                                                                                                                                                                                                                                                                                                                                                                                                                                                                                                                                                                                                                                                                                                                                                                                                                                                                                                                                                                                                                        | Curves Grades                     | ○ Continuous (CTC)        | ■ Fatal ☐ Property Damage Only           | 0282 5 - Major Collector             | 4.214 WATERVILLE - | - V109-0809 4.214 of 4.214   | DISTRICT | TOWN        | Date: 04/05/24 | ROUTE          |
| Retreatment Bituminous Macadam Gravel                                          | System Arterial Collector  2 - Other 4 - Minor 6 - Minor                                                                                                                                                                                                                                                                                                                                                                                                                                                                                                                                                                                                                                                                                                                                                                                                                                                                                                                                                                                                                                                                                                                                                                                                                                                                                                                                                                                                                                                                                                                                                                                                                                                                                                                                                                                                                                                                                                                                                                                                                                                                      | (degrees) Left (percent) grade up | Weigh-In-Motion (WIM)     | ☐ Injury ☐ Unknown Crash Type            |                                      |                    |                              | DISTRICT | 101111      | Date: 04/05/24 | ROOTE          |
| Resurface Cold Plane and Plant Mix                                             | Freeways and Arterial Collector                                                                                                                                                                                                                                                                                                                                                                                                                                                                                                                                                                                                                                                                                                                                                                                                                                                                                                                                                                                                                                                                                                                                                                                                                                                                                                                                                                                                                                                                                                                                                                                                                                                                                                                                                                                                                                                                                                                                                                                                                                                                                               | Right grade down                  | n 🛕 Short-Term, Scheduled | High Crash Locations (HCL's)             |                                      |                    |                              |          |             |                | VT-109         |
| Bituminous Mix Bituminous Concrete Reclaimed Base                              | and Expressways                                                                                                                                                                                                                                                                                                                                                                                                                                                                                                                                                                                                                                                                                                                                                                                                                                                                                                                                                                                                                                                                                                                                                                                                                                                                                                                                                                                                                                                                                                                                                                                                                                                                                                                                                                                                                                                                                                                                                                                                                                                                                                               |                                   | △ Short-Term, Unscheduled | Sections (& Intersections)               |                                      |                    |                              |          |             | 1 of 1         | VI 103         |
| Skinny Mix Concrete — Bituminous Cor                                           | Speed Zones                                                                                                                                                                                                                                                                                                                                                                                                                                                                                                                                                                                                                                                                                                                                                                                                                                                                                                                                                                                                                                                                                                                                                                                                                                                                                                                                                                                                                                                                                                                                                                                                                                                                                                                                                                                                                                                                                                                                                                                                                                                                                                                   | Road Widths                       | (counter ID)              | HCL No. 201 - 300 (21 - 30)              |                                      |                    |                              |          | WATERVILLE  |                | ETE mileage:   |
| Bituminous Seal 🔽 Gravel                                                       | SPEED | <b>←</b> (tt)                     | AADT<br>(AADT)            | 1 - 100 (1 - 10) 301 - 400 (31 - 40)     |                                      |                    |                              | •        | VVAIERVILLE | TWN mileage:   | 3.828 to 8.042 |
| Indicated plans available - http://vtransmap01.aot.state.vt.us/rp/dpr/Dlwebsto | 25 30 35 40 45 50 55 60 65                                                                                                                                                                                                                                                                                                                                                                                                                                                                                                                                                                                                                                                                                                                                                                                                                                                                                                                                                                                                                                                                                                                                                                                                                                                                                                                                                                                                                                                                                                                                                                                                                                                                                                                                                                                                                                                                                                                                                                                                                                                                                                    |                                   | ( ,                       | 101 - 200 (11 - 20) 401 - 800 (41 - 113) | Page Total Mil                       | eage: 4.214 mi     | Page Total Mileage: 4.214 mi |          |             | 0.0 to 4.214   |                |