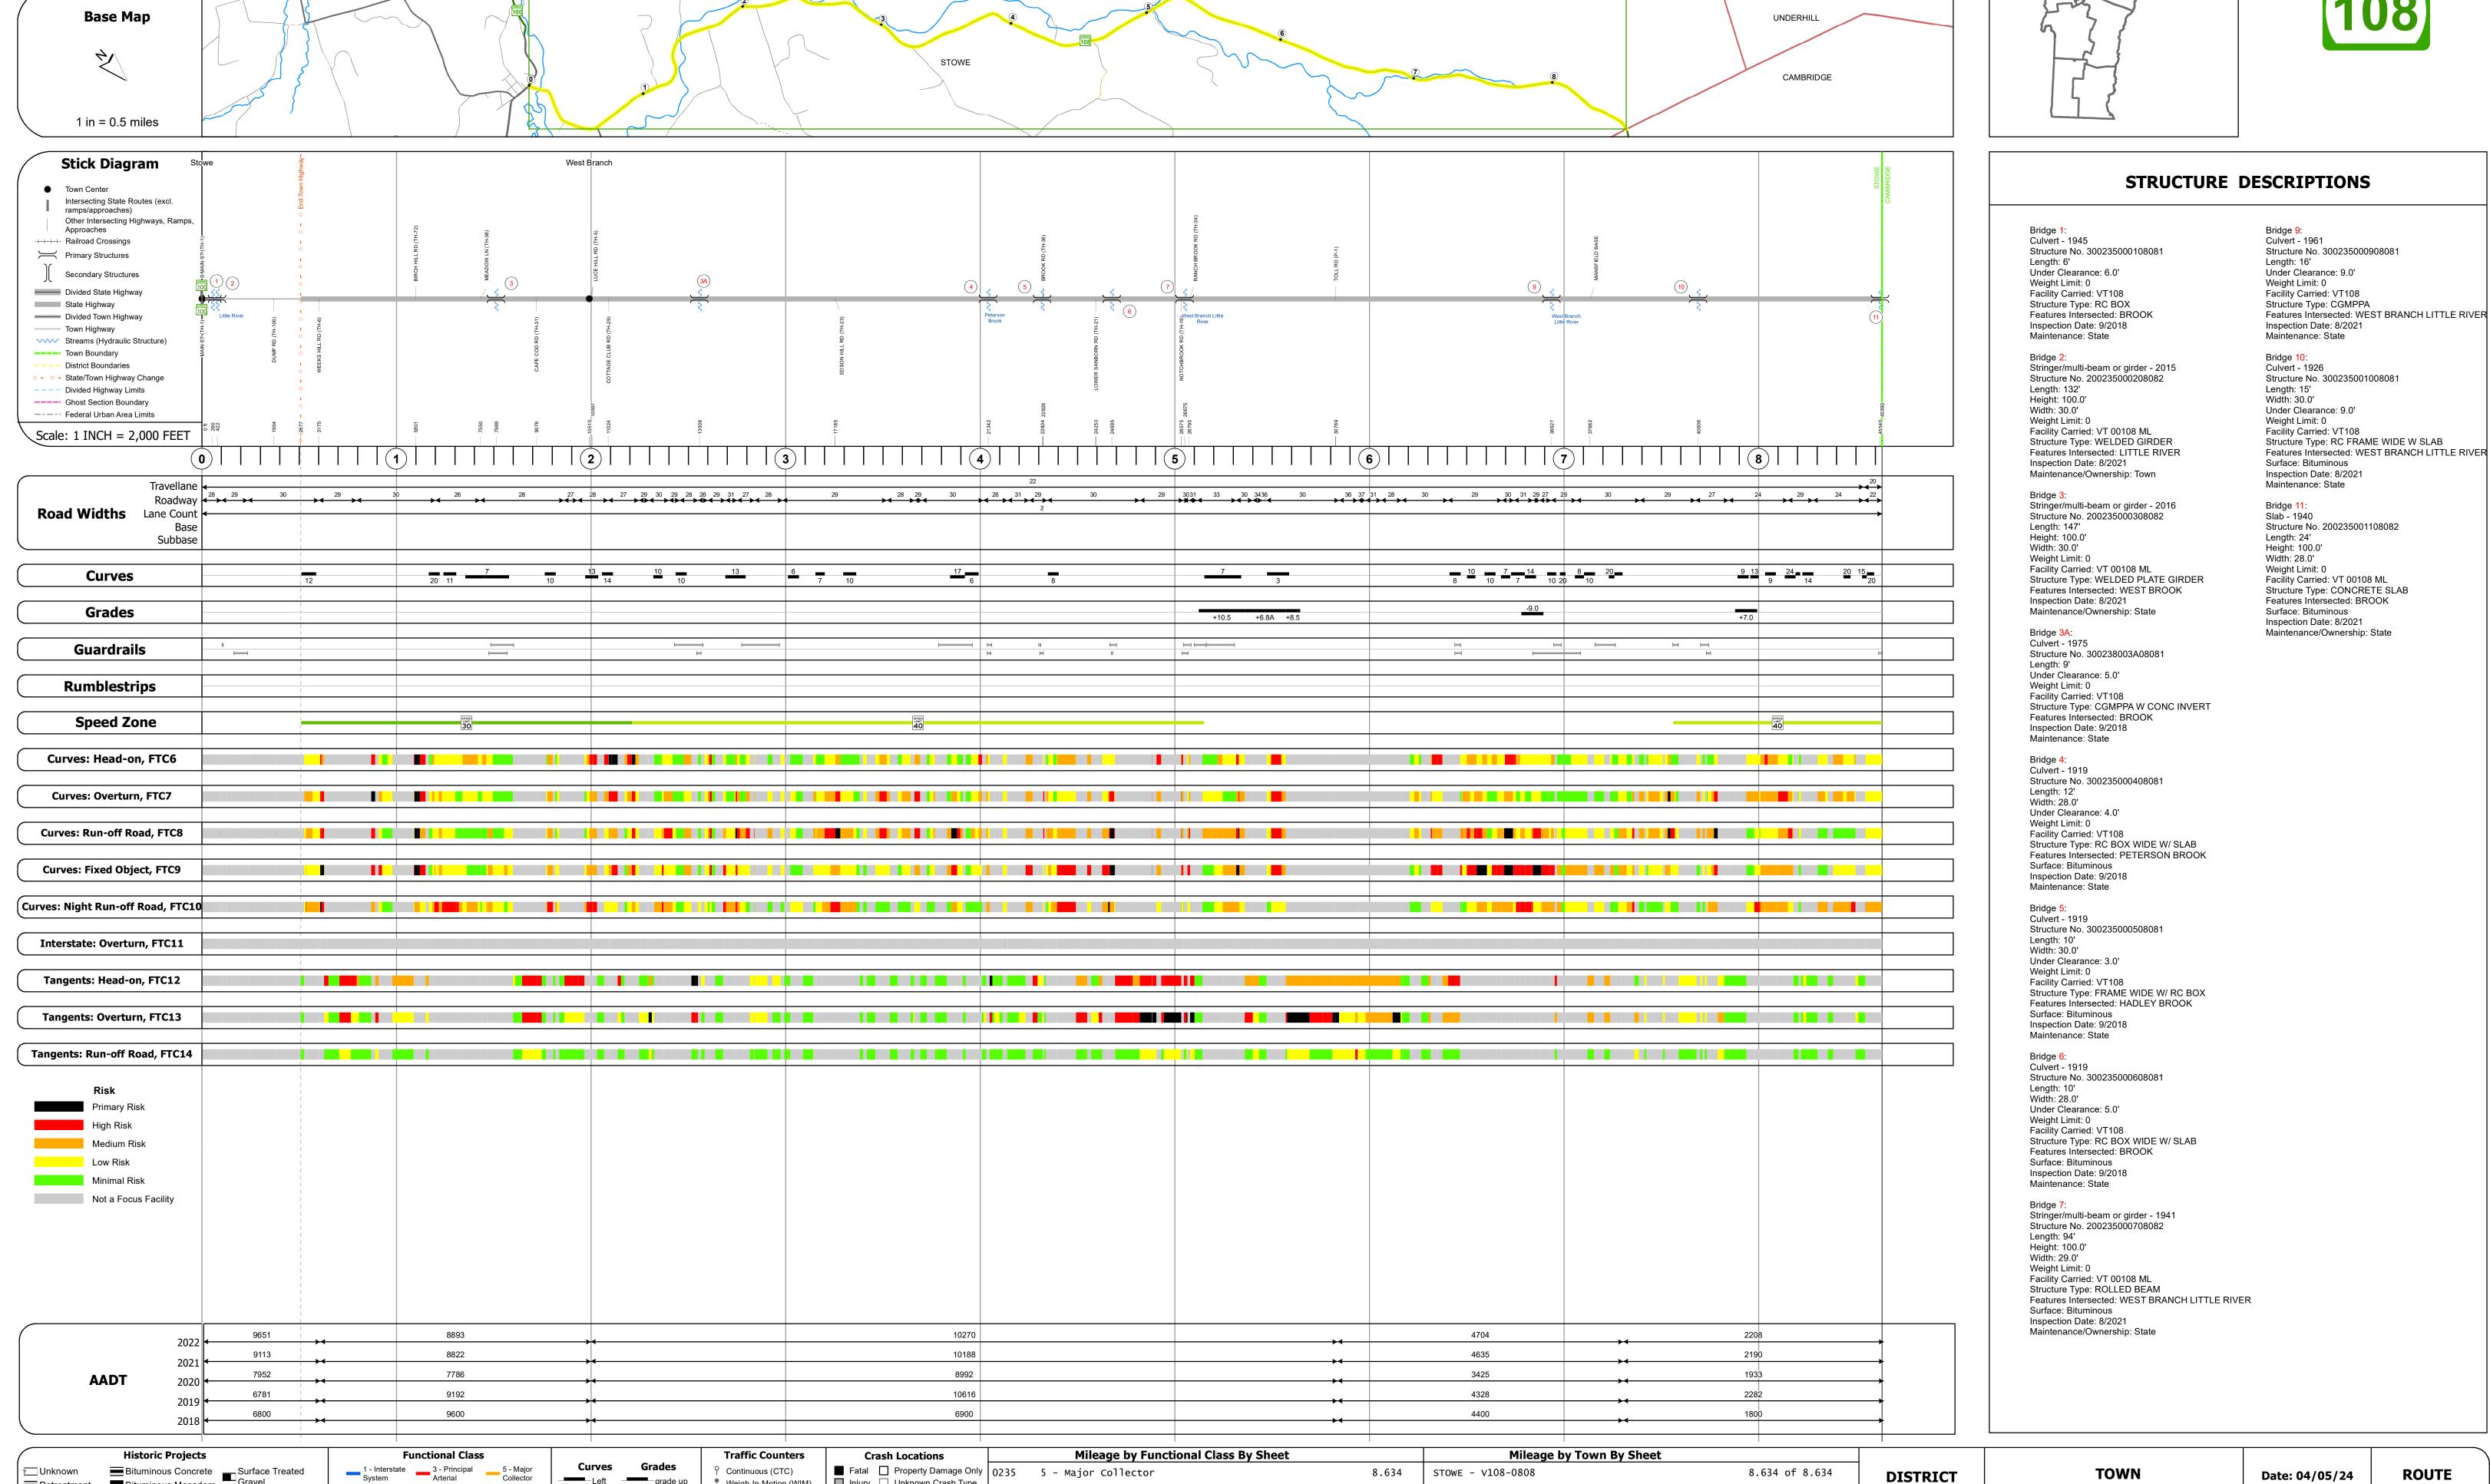

## **Route Log and Progress Chart**

**DRAFT** Please Note: Errors and Omissions May Exist. Contact the VTrans Mapping Section with questions or concerns.

**DISTRICT TOWN ROUTE STOWE VT-108** 

**TOWN** 

**STOWE** 

**ROUTE** 

**VT-108** 

ETE mileage:

0.0 to 8.634

Date: 04/05/24

1 of 1

TWN mileage:

0.0 to 8.634

8.634

Page Total Mileage: 8.634 mi

STOWE - V108-0808

8.634 of 8.634

Page Total Mileage: 8.634 mi

**DISTRICT** 

2 - Other 4 - Minor Arterial

Expressways

Collector

Continuous (CTC)

▲ Short-Term, Scheduled

△ Short-Term, Unscheduled

**High Crash Locations (HCL's)** 

201 - 300 (21 - 30)

Sections (& Intersections)

Left grade up

Road Widths

Bituminous Concrete
Bituminous Macadam

Surface Treated
Gravel

Cold Plane and

Bituminous Concrete

Concrete

Concrete

Concrete

Retreatment Bituminous Macadam

Resurface

■ Bituminous Mix

Skinny Mix Concrete