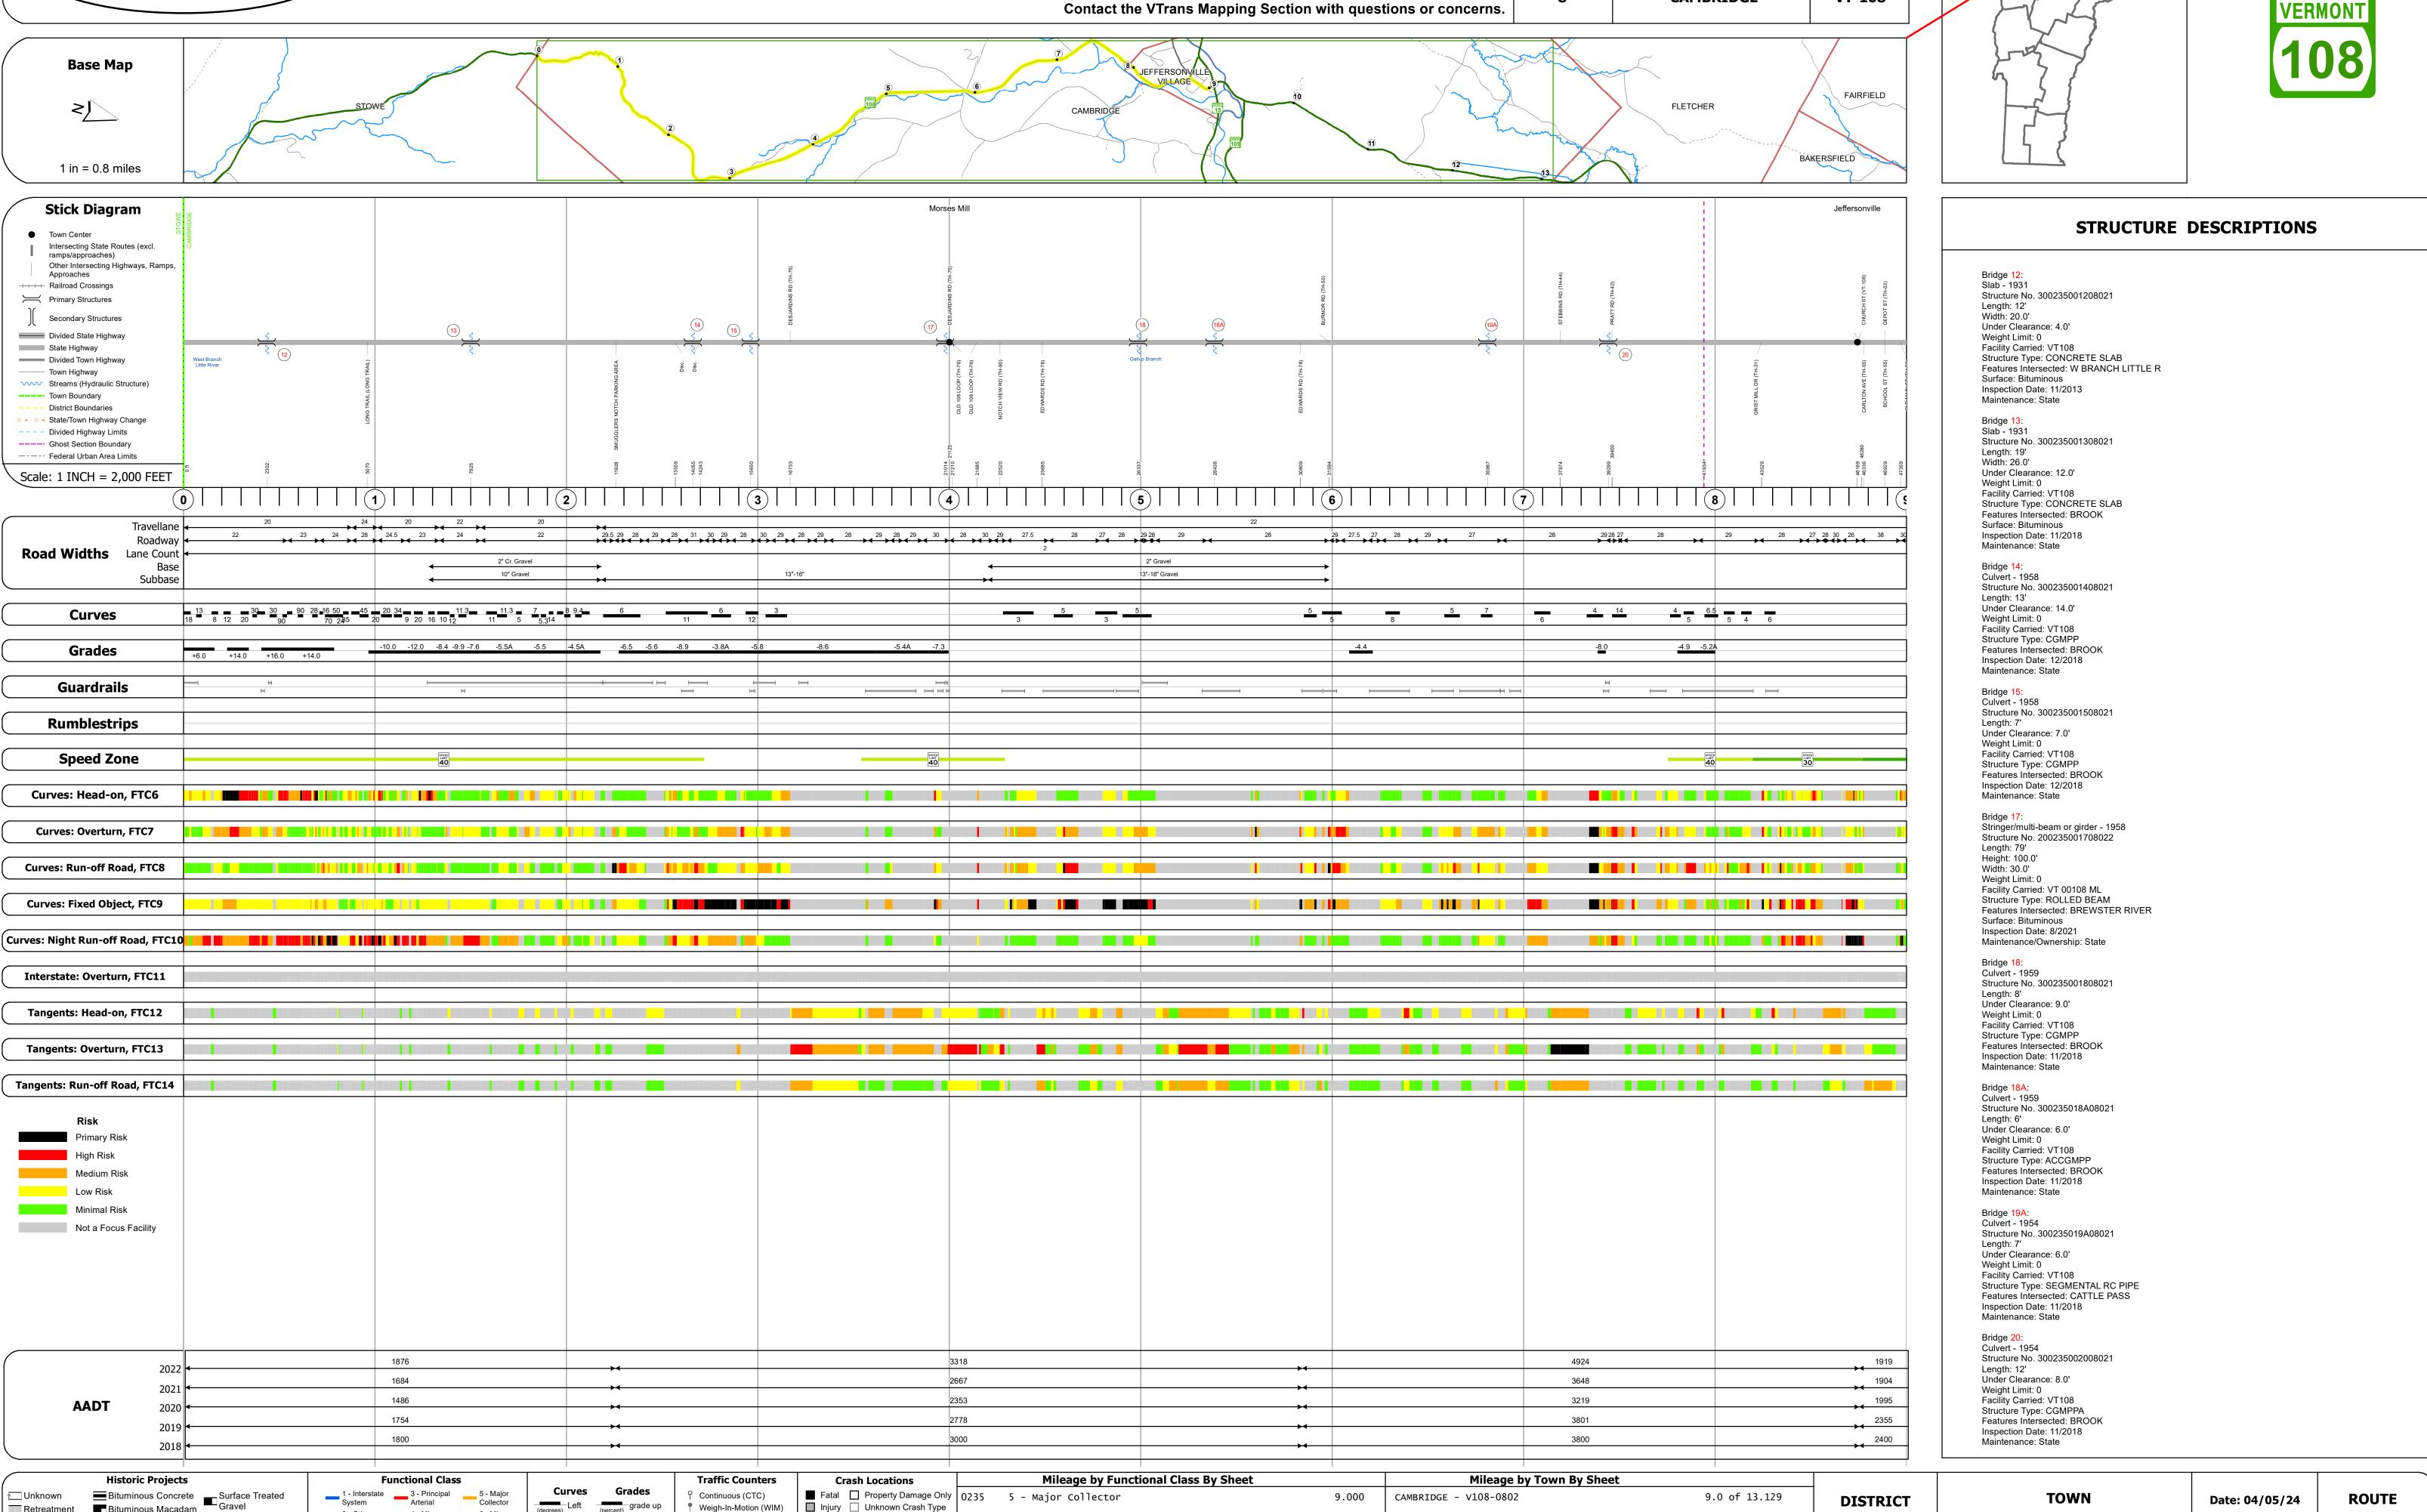

## **Route Log and Progress Chart**

**High Crash Locations (HCL's)** 

1 - 100 (1 - 10) 301 - 400 (31 - 40)

201 - 300 (21 - 30)

Sections (& Intersections)

▲ Short-Term, Scheduled

△ Short-Term, Unscheduled

**DRAFT** Please Note: Errors and Omissions May Exist.

**DISTRICT TOWN ROUTE CAMBRIDGE VT-108** 

Page Total Mileage: 9.0 mi

Page Total Mileage: 9.000 mi

Speed Zones

6 - Minor Collector

**Road Widths** 

2 - Other 4 - Minor Arterial

Expressways

Retreatment Bituminous Macadam

Resurface

■ Bituminous Mix

Skinny Mix Concrete

Bituminous Seal Gravel

Cold Plane and

Bituminous Concrete

Concrete

Concrete

Concrete