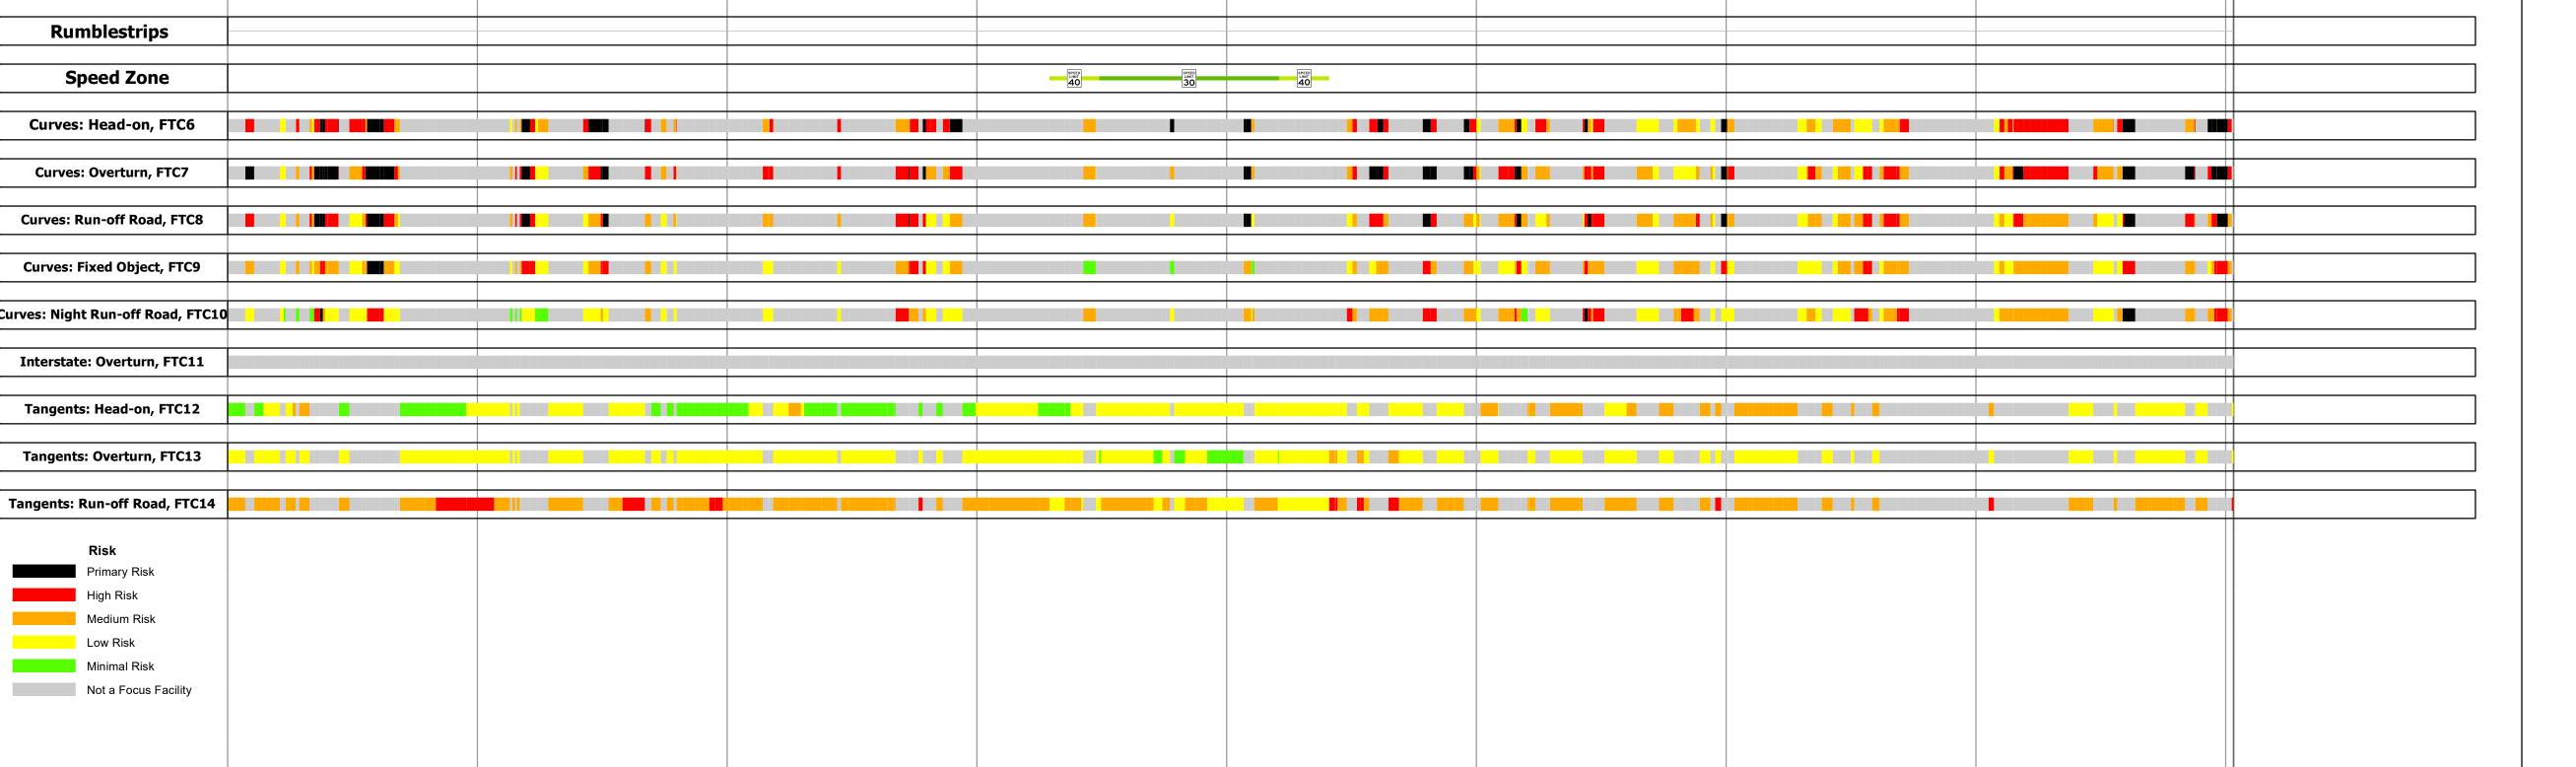

## **DISTRICT TOWN ROUTE DRAFT Route Log and Progress Chart** Please Note: Errors and Omissions May Exist. **BAKERSFIELD VT-108** Contact the VTrans Mapping Section with questions or concerns. ENOSBURG FALLS VILLAGE Base Map FLETCHER zCAMBRIDGE ÉNOSBURGH / 1 in = 0.6 milesStick Diagram Bakersfield STRUCTURE DESCRIPTIONS Town Center Intersecting State Routes (excl. ramps/approaches) Other Intersecting Highways, Ramps ++++++ Railroad Crossings Bridge <mark>31</mark>: Culvert - 1954 Primary Structures Structure No. 300271003106011 Secondary Structures Length: 12' Divided State Highway Under Clearance: 8.0' State Highway Weight Limit: 0 Facility Carried: VT108 Divided Town Highway Structure Type: CONC RIGID FRAME+BOX ——— Town Highway Features Intersected: BROOK Streams (Hydraulic Structure) Inspection Date: 10/2018 Town Boundary Maintenance: State --- District Boundaries o - o - State/Town Highway Change Bridge 33: --- Divided Highway Limits Frame - 1954 Structure No. 300271003306011 ---- Ghost Section Boundary Length: 14' ----- Federal Urban Area Limits Under Clearance: 12.0' Scale: 1 INCH = 2,000 FEET Facility Carried: VT108 Structure Type: CONCRETE RIGID FRAME Features Intersected: KINGS HILL BROOK Inspection Date: 10/2018 Maintenance: State Travellane Roadway Bridge <mark>34</mark>: Culvert - 1954 **Road Widths** Lane Count 18" S.B. Structure No. 300271003406011 Length: 7' Subbase Under Clearance: 6.0' Weight Limit: 0 Facility Carried: VT108 Curves Structure Type: SEGMENTAL RC PIPE Features Intersected: CATTLE PASS Inspection Date: 10/2018 Grades +7.0 Maintenance: State Bridge <mark>37</mark>: Slab - 1952 **Guardrails** Structure No. 200027003706012 Length: 25' Height: 100.0' **Rumblestrips** Width: 30.0' Weight Limit: 0 Facility Carried: VT 00108 ML Structure Type: CONCRETE SLAB Speed Zone Features Intersected: THE BRANCH Surface: Bituminous Inspection Date: 8/2021 Curves: Head-on, FTC6 Maintenance/Ownership: State Culvert - 1952 Curves: Overturn, FTC7 Structure No. 300271004006011 Length: 7' Under Clearance: 6.0' Curves: Run-off Road, FTC8 Weight Limit: 0 Facility Carried: VT108 Structure Type: SEGMENTAL RC PIPE Features Intersected: BROOK Curves: Fixed Object, FTC9 Inspection Date: 10/2018 Maintenance: State Bridge 41: Tee Beam - 1952 Structure No. 200027004106012