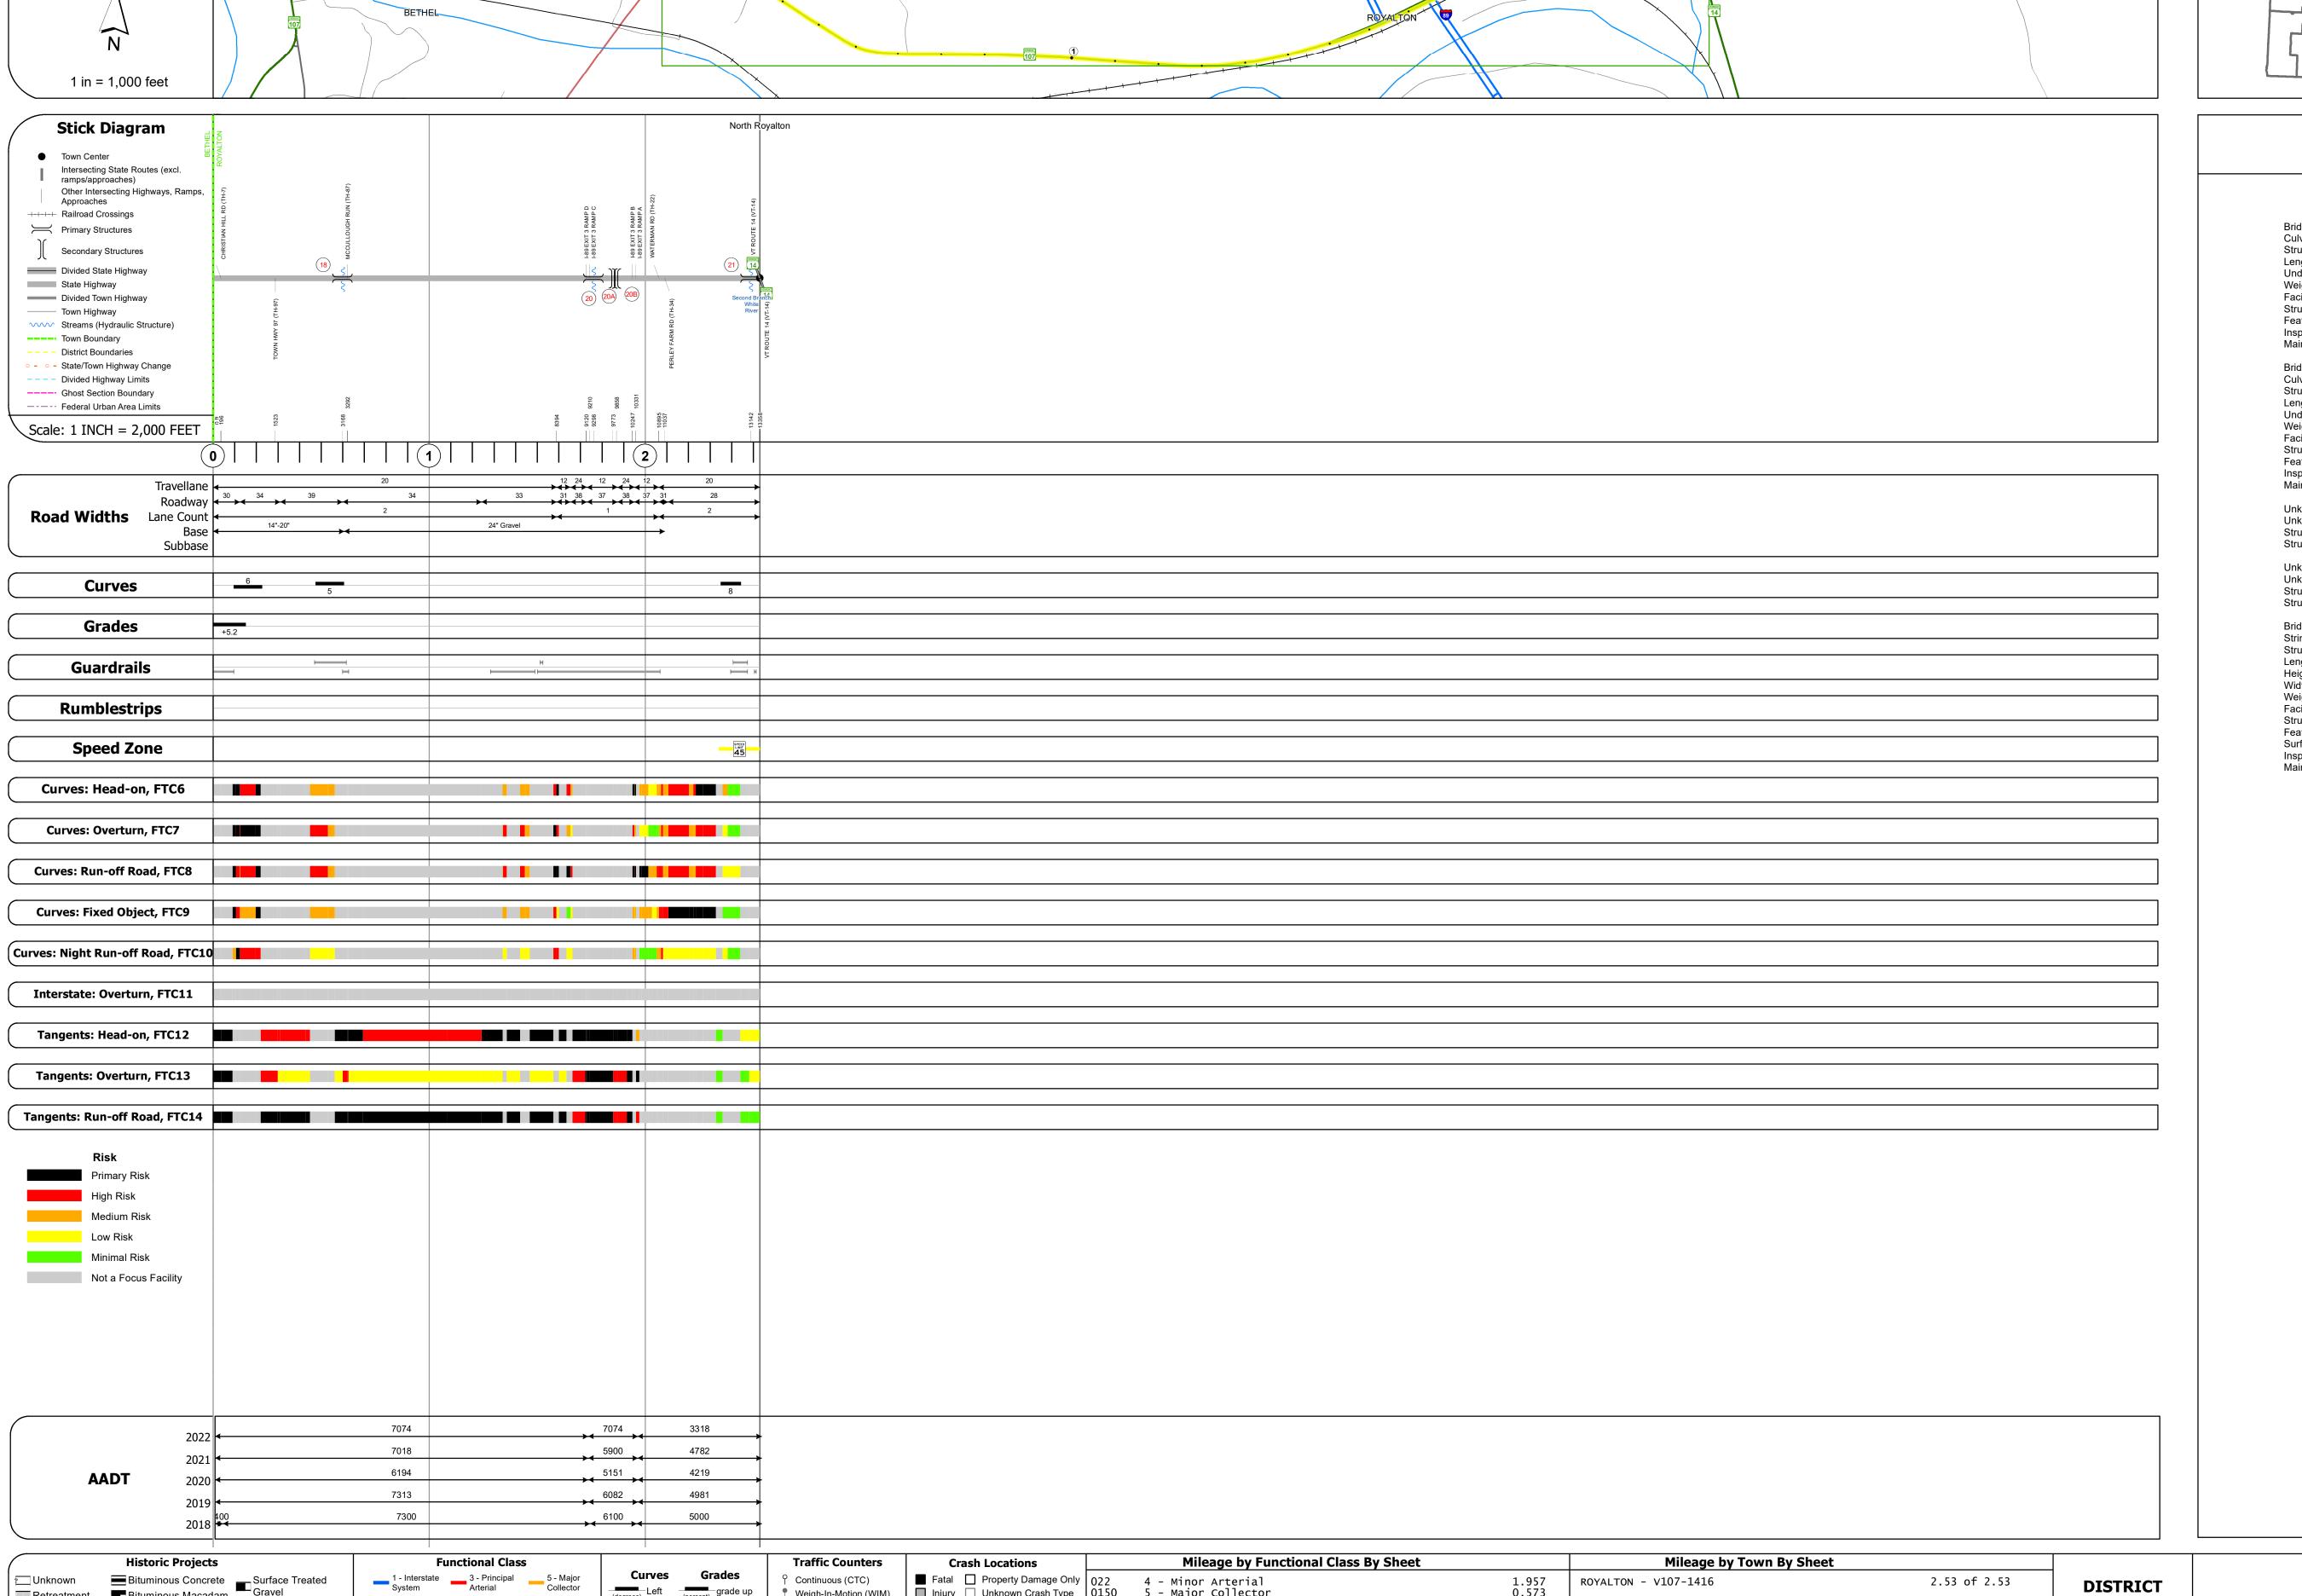

## **Route Log and Progress Chart**

Please Note: Errors and Omissions May Exist.
Contact the VTrans Mapping Section with questions or concerns.

| STRUCTURE DESCRIPTIONS                                                                         |
|------------------------------------------------------------------------------------------------|
|                                                                                                |
| ridge <mark>18</mark> :<br>ulvert - 1956<br>tructure No. 300221001814161                       |
| ength: 7'<br>nder Clearance: 7.0'                                                              |
| /eight Limit: 0<br>acility Carried: VT107<br>tructure Type: ACCGMPP                            |
| eatures Intersected: BROOK<br>spection Date: 9/2018<br>aintenance: State                       |
| ridge <mark>20</mark> :<br>ulvert - 1969<br>tructure No. 300221002014161                       |
| ength: 6'<br>nder Clearance: 6.0'                                                              |
| /eight Limit: 0<br>acility Carried: VT107<br>tructure Type: ACCGMPP                            |
| eatures Intersected: BROOK<br>spection Date: 9/2018<br>aintenance: State                       |
| nknown <mark>20A:</mark><br>nknown                                                             |
| tructure No. 200089026S14162<br>tructure Type: Unknown                                         |
| nknown <mark>20B</mark> :<br>nknown                                                            |
| tructure No. 200089026N14162<br>tructure Type: Unknown                                         |
| ridge <mark>21</mark> :<br>tringer/multi-beam or girder - 1937<br>tructure No. 200150002114162 |
| ength: 148'<br>eight: 100.0'                                                                   |
| /idth: 30.0'<br>/eight Limit: 0<br>acility Carried: VT 00107 ML                                |
| tructure Type: 3 SPAN ROLLED BEAM eatures Intersected: 2ND BRANCH WHITE R.                     |
| urface: Bituminous<br>spection Date: 7/2021<br>aintenance/Ownership: State                     |
|                                                                                                |
|                                                                                                |
|                                                                                                |
|                                                                                                |
|                                                                                                |
|                                                                                                |
|                                                                                                |
|                                                                                                |
|                                                                                                |