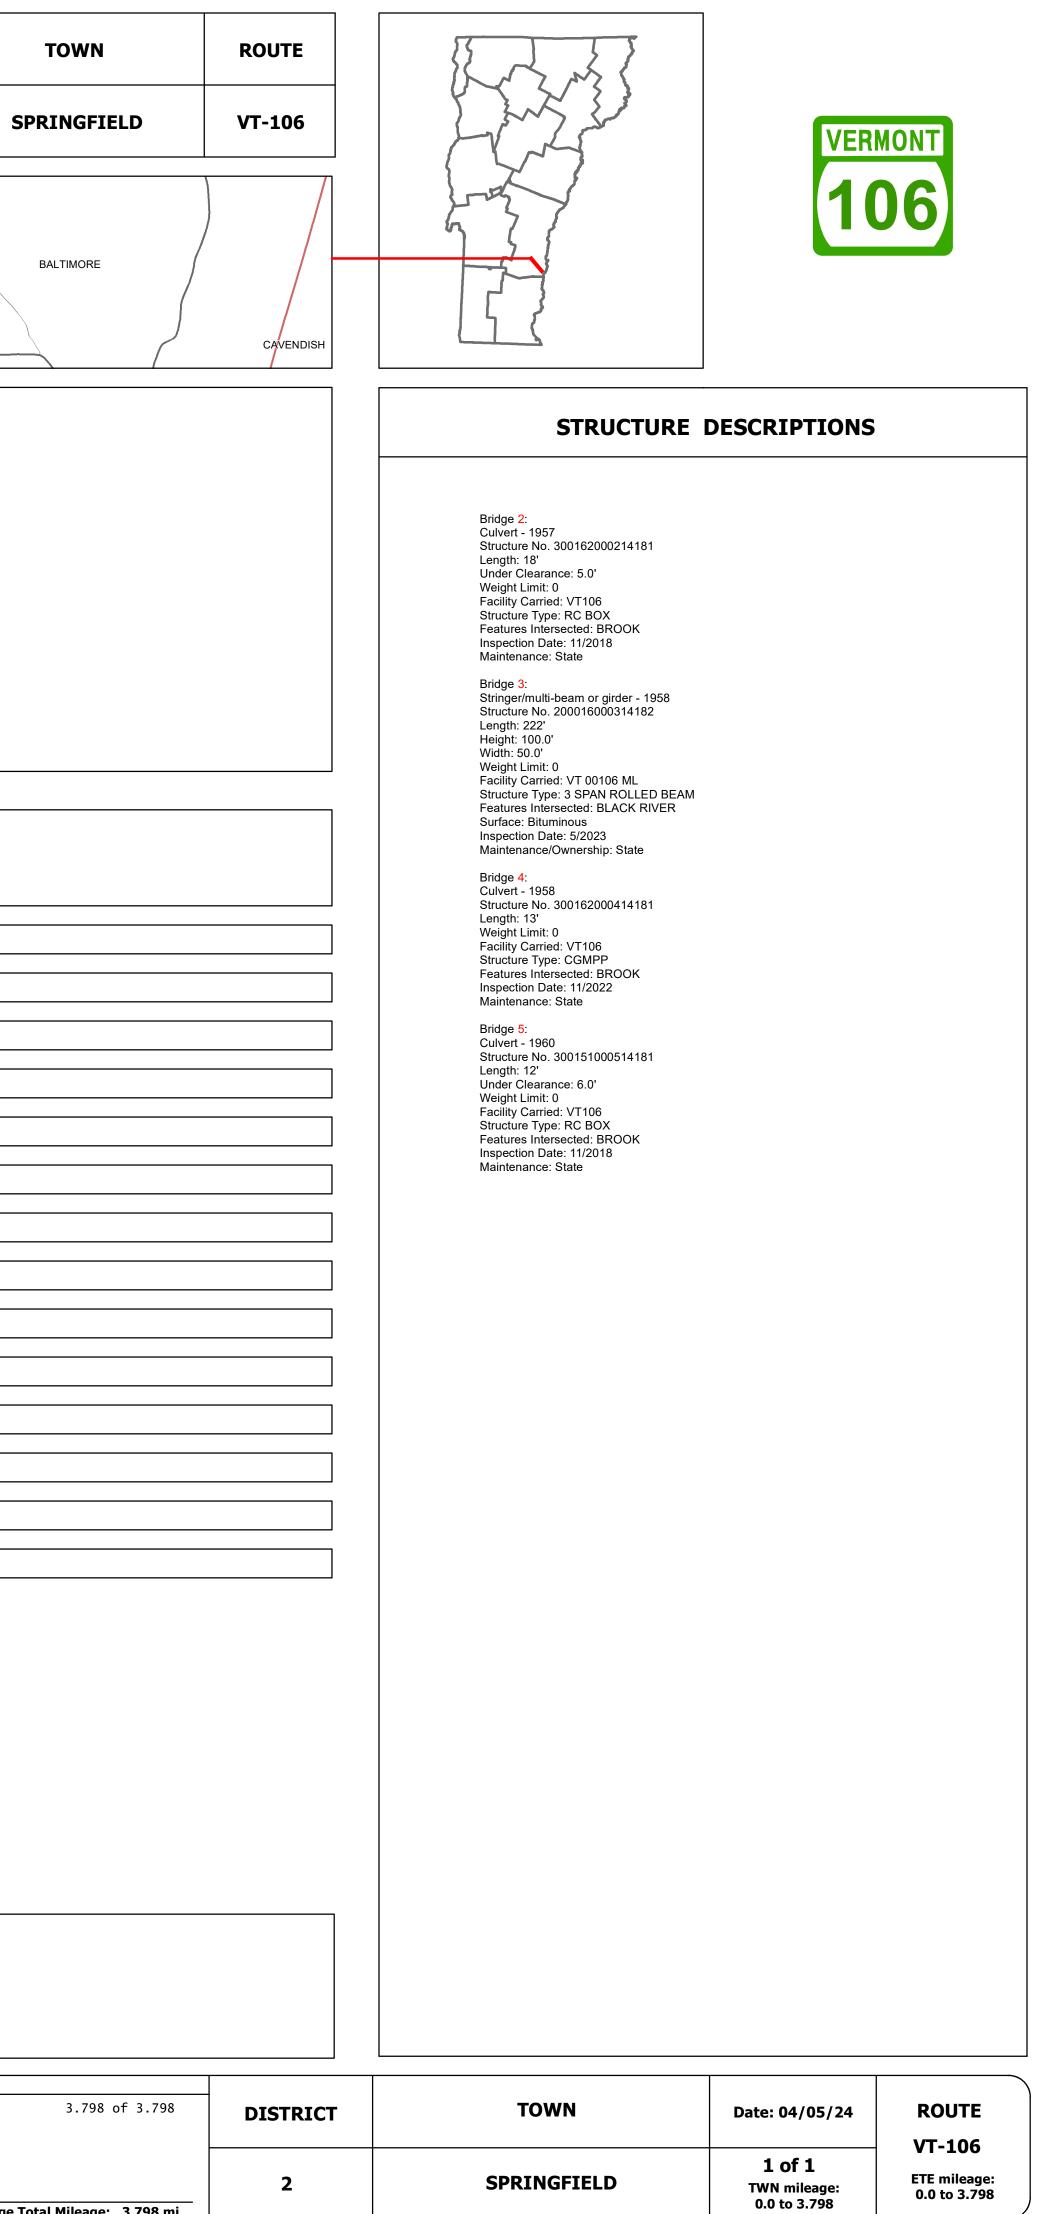

## **Route Log and Progress Chart**

| Base Map                                                                                          |                             | 11                                                     |                                                 |                                                                       |                                                 |                                                  |                                                                                      |
|---------------------------------------------------------------------------------------------------|-----------------------------|--------------------------------------------------------|-------------------------------------------------|-----------------------------------------------------------------------|-------------------------------------------------|--------------------------------------------------|--------------------------------------------------------------------------------------|
| <b>₩</b>                                                                                          |                             |                                                        |                                                 |                                                                       | SPRINGF<br>URBAN CO                             | TIELD                                            |                                                                                      |
|                                                                                                   |                             |                                                        |                                                 |                                                                       |                                                 |                                                  | À                                                                                    |
| 1  in = 2000  foot                                                                                |                             | 2                                                      |                                                 | 1972                                                                  |                                                 |                                                  |                                                                                      |
| 1 in = 2,000 feet                                                                                 |                             |                                                        |                                                 |                                                                       |                                                 |                                                  | <u> </u>                                                                             |
| Stick Diagram                                                                                     | End⊴Town Highwây-           |                                                        |                                                 |                                                                       |                                                 |                                                  |                                                                                      |
| <ul> <li>Town Center</li> <li>Intersecting State Routes (excl. ramps/approaches)</li> </ul>       |                             |                                                        |                                                 |                                                                       |                                                 | â                                                |                                                                                      |
| Other Intersecting Highways, Ramps,<br>Approaches<br>+++++ Railroad Crossings                     | VI ROUIE 11, W. FRK (TH-1), |                                                        |                                                 |                                                                       |                                                 | JACK AND JILL LN (TH-789)<br>GIDDIN GS ST (TH-6) | Н-738)                                                                               |
| Primary Structures                                                                                | VT ROUTE 1                  |                                                        |                                                 | (2)                                                                   |                                                 | JACK AND JILL LN (T                              | MAPLE ST (TH-738)                                                                    |
| Divided State Highway<br>State Highway                                                            | X                           |                                                        |                                                 |                                                                       |                                                 |                                                  | $(4) \\ \xi$                                                                         |
| Divided Town Highway     Town Highway     Streams (Hydraulic Structure)                           | EATON AVE (TH-329)          |                                                        | — — — — — – – – – – – – – – ORCHARD LN (TH-774) | CARLEY RD (TH-772)                                                    | ve (i h- /38)<br>.F.R.K (T.H-9)                 | PIPER RD (TH-752)<br>MILL RD (TH-740)            | MAPLE ST (TH-738)                                                                    |
| <ul> <li>Town Boundary</li> <li>District Boundaries</li> <li>State/Town Highway Change</li> </ul> | o Eaton à                   |                                                        | ORCHARD                                         | CARLEY                                                                | LOCKWOOD AVE (11+.78)<br>RESERVORRDF.RK (11+.9) | PIPER                                            | MAPLE                                                                                |
| <ul> <li>– – – Divided Highway Limits</li> <li>– – – Ghost Section Boundary</li> </ul>            |                             |                                                        |                                                 |                                                                       | R R                                             |                                                  | 802                                                                                  |
| Scale: 1 INCH = 2,000 FEET                                                                        | 185 78<br>→185 78           | - 1954-                                                | - 4763<br>4961                                  | 7049                                                                  |                                                 |                                                  | 1371713802<br>15032                                                                  |
|                                                                                                   | 0                           |                                                        |                                                 |                                                                       |                                                 | 2                                                |                                                                                      |
| Travellane<br>Roadway                                                                             | 4/30<br><b>★★</b>           | 40 <del>45</del>                                       | 42 40 45 42<br>►★★ ► ★ ★ ★                      | 40 39 42                                                              | ►<                                              | 40 4842 40                                       | 47 <u>39</u> 41 39                                                                   |
| Road Widths Lane Count<br>Base<br>Subbase                                                         |                             |                                                        | 22"                                             | 8' Paved Shoulder Rt.                                                 | 2                                               | 18"                                              |                                                                                      |
|                                                                                                   | 187                         |                                                        |                                                 | P                                                                     | 4                                               | 6                                                |                                                                                      |
| Curves                                                                                            |                             | <b>—</b>                                               |                                                 |                                                                       | 4                                               | 5                                                | 2                                                                                    |
| Grades                                                                                            |                             |                                                        |                                                 |                                                                       |                                                 |                                                  |                                                                                      |
| Guardrails                                                                                        |                             |                                                        |                                                 | H H                                                                   |                                                 |                                                  |                                                                                      |
| Rumblestrips                                                                                      |                             |                                                        |                                                 |                                                                       |                                                 |                                                  |                                                                                      |
| Speed Zone                                                                                        | Ē                           |                                                        |                                                 | iptio<br>Lunr<br>40                                                   |                                                 |                                                  | PERD<br>UNIT<br>45                                                                   |
| Curves: Head-on, FTC6                                                                             |                             |                                                        |                                                 |                                                                       |                                                 |                                                  |                                                                                      |
| Curves: Overturn, FTC7                                                                            |                             |                                                        |                                                 |                                                                       |                                                 |                                                  |                                                                                      |
| Curves: Run-off Road, FTC8                                                                        |                             |                                                        |                                                 |                                                                       |                                                 |                                                  |                                                                                      |
| Curves: Fixed Object, FTC9                                                                        |                             |                                                        |                                                 |                                                                       |                                                 |                                                  |                                                                                      |
| Curves: Night Run-off Road, FTC1                                                                  | <u> </u>                    |                                                        |                                                 |                                                                       |                                                 |                                                  |                                                                                      |
| Interstate: Overturn, FTC11                                                                       |                             |                                                        |                                                 |                                                                       |                                                 |                                                  |                                                                                      |
| Tangents: Head-on, FTC12                                                                          |                             |                                                        |                                                 |                                                                       |                                                 |                                                  |                                                                                      |
| Tangents: Overturn, FTC13                                                                         |                             |                                                        |                                                 |                                                                       |                                                 |                                                  |                                                                                      |
| Tangents: Run-off Road, FTC14                                                                     |                             |                                                        |                                                 |                                                                       |                                                 |                                                  |                                                                                      |
| Risk<br>Brimery Bick                                                                              |                             |                                                        |                                                 |                                                                       |                                                 |                                                  |                                                                                      |
| Primary Risk<br>High Risk                                                                         |                             |                                                        |                                                 |                                                                       |                                                 |                                                  |                                                                                      |
| Medium Risk<br>Low Risk                                                                           |                             |                                                        |                                                 |                                                                       |                                                 |                                                  |                                                                                      |
| Minimal Risk<br>Not a Focus Facility                                                              |                             |                                                        |                                                 |                                                                       |                                                 |                                                  |                                                                                      |
|                                                                                                   |                             |                                                        |                                                 |                                                                       |                                                 |                                                  |                                                                                      |
|                                                                                                   |                             |                                                        |                                                 |                                                                       |                                                 |                                                  |                                                                                      |
|                                                                                                   |                             |                                                        |                                                 |                                                                       |                                                 |                                                  |                                                                                      |
|                                                                                                   |                             |                                                        |                                                 |                                                                       |                                                 |                                                  |                                                                                      |
| 2022                                                                                              |                             |                                                        |                                                 | 8927<br>8856                                                          |                                                 | →                                                | 5461<br>5418                                                                         |
| <b>AADT</b> 2020                                                                                  |                             |                                                        |                                                 | 7816                                                                  |                                                 | →                                                | 4782<br>5646                                                                         |
| 2019                                                                                              | 1                           | 8700                                                   |                                                 | 9228                                                                  |                                                 | 8200                                             | 5600                                                                                 |
| Historic Projec                                                                                   |                             | ]                                                      |                                                 | Functional Class                                                      |                                                 |                                                  | Traffic Count                                                                        |
| Unknown     Bituminous Conci     Retreatment     Bituminous Maca                                  | rete<br>dam                 | ■ Surface Treated<br>Gravel                            | 1 - Interst<br>System<br>2 - Other              | ate 3 - Principal 5 - Majo<br>Arterial Collecto<br>4 - Minor 6 - Mino | or(degrees)                                     | Left (percent) grade up                          | <ul><li>♀ Continuous (CTC</li><li>♥ Weigh-In-Motion</li></ul>                        |
| Resurface Cold Plane and Bituminous Mix                                                           |                             | Plant Mix<br>Reclaimed Base and<br>Bituminous Concrete | Freeways<br>Expressw                            | and Arterial Collecto                                                 | or                                              | Rightgrade down                                  | <ul> <li>▲ Short-Term, Schet</li> <li>▲ Short-Term, Unsc<br/>(counter ID)</li> </ul> |
| Skinny Mix Concrete                                                                               |                             |                                                        |                                                 | Speed Zones                                                           |                                                 | $\stackrel{(ft)}{\longleftarrow}$                | AADT<br>(AADT)                                                                       |